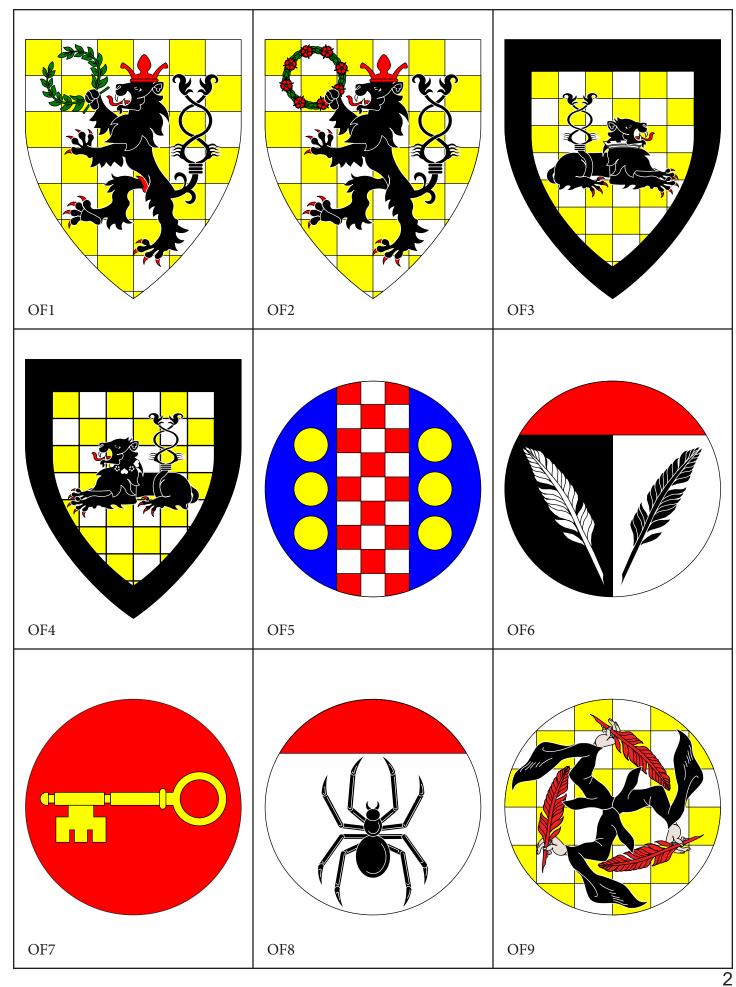

## **Printing instructions:**

Set Range to Print Set scale to "Actual size" Designed to print on both sides

Created by Biorn Atlason biorn.atlason@gmail.com

| Crown Prince of An Tir                                                                                                             | Queen of An Tir                                                                                                                                                                                                    | King of An Tir                                                                                                                                     |
|------------------------------------------------------------------------------------------------------------------------------------|--------------------------------------------------------------------------------------------------------------------------------------------------------------------------------------------------------------------|----------------------------------------------------------------------------------------------------------------------------------------------------|
| Blazon: Chequy Or and argent, a lion queue-fourchy couchant to sinister sable, gorged of a coronet argent, within a bordure sable. | Blazon: Checky Or and argent, a lion rampant, tail forked and nowed sable, crowned gules, grasping in dexter forepaw a wreath of hearts, points to center, alternating with roses gules, barbed and seeded proper. | Blazon: Checky Or and argent, a lion rampant tail forked and nowed sable, crowned gules, grasping in dexter forepaw a laurel wreath bendwise vert. |
| OF3                                                                                                                                | OF2                                                                                                                                                                                                                | OF1                                                                                                                                                |
| Chronicler                                                                                                                         | Exchequer                                                                                                                                                                                                          | Crown Princess of An Tir                                                                                                                           |
| Blazon: Per pale sable and argent, two quills conjoined in pile counterchanged, a chief gules.                                     | Blazon: Azure, a pale checky gules and argent between six bezants in pale three and three.                                                                                                                         | Blazon: Chequy Or and argent, a lion queue-fourchy couchant sable, gorged of a wreath of roses and hearts argent, within a bordure sable.          |
| OF6                                                                                                                                | OF5                                                                                                                                                                                                                | OF4                                                                                                                                                |
| Scribe                                                                                                                             | Web Minister                                                                                                                                                                                                       | Senechal                                                                                                                                           |
| Blazon: Checky Or and argent, a triskelion of arms proper, garbed sable, each hand grasping a quill pen gules.                     | Blazon: Argent, a spider tergiant sable a chief gules.                                                                                                                                                             | Blazon:<br>Gules, a key fesswise Or.                                                                                                               |
| OF1                                                                                                                                | OF8                                                                                                                                                                                                                | OF7                                                                                                                                                |