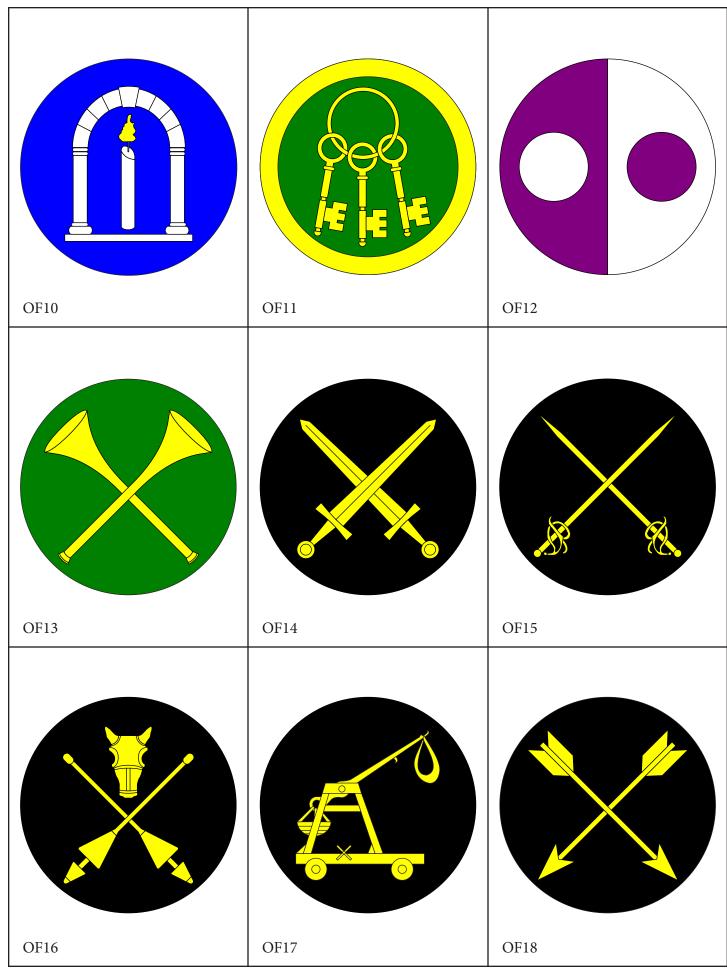

| Family and Youth Activities                                       | Chatelain                                                     | Arts and Sciences                                                              |
|-------------------------------------------------------------------|---------------------------------------------------------------|--------------------------------------------------------------------------------|
| Blazon: Per pale purpure and argent, two roundels counterchanged. | Blazon:<br>Vert, a ring of three keys within a<br>bordure Or. | Blazon:<br>Azure, a candle enflamed within<br>an arch stooped argent.          |
|                                                                   |                                                               |                                                                                |
| OF12                                                              | OF11                                                          | OF10                                                                           |
| Rapier Marshal                                                    | Heavy Marshal                                                 | Herald                                                                         |
| Blazon:<br>Sable, two rapiers in saltire Or                       | Blazon:<br>Sable, two swords in saltire Or                    | Blazon:<br>Vert, two straight trumpets in<br>saltire, bells in chief, Or.      |
|                                                                   |                                                               |                                                                                |
|                                                                   |                                                               |                                                                                |
| OF15                                                              | OF14                                                          | OF13                                                                           |
| Archery Marshal                                                   | Siege Marshal                                                 | Equestrian Marshal                                                             |
| Blazon:<br>Sable, two arrows inverted in<br>saltire Or            | Blazon:<br>Sable, a catapult Or                               | Blazon:<br>Sable, two tilting lances in saltire<br>and in chief a chamfron Or. |
|                                                                   |                                                               |                                                                                |
|                                                                   |                                                               |                                                                                |
| OF18                                                              | OF17                                                          | OF16                                                                           |