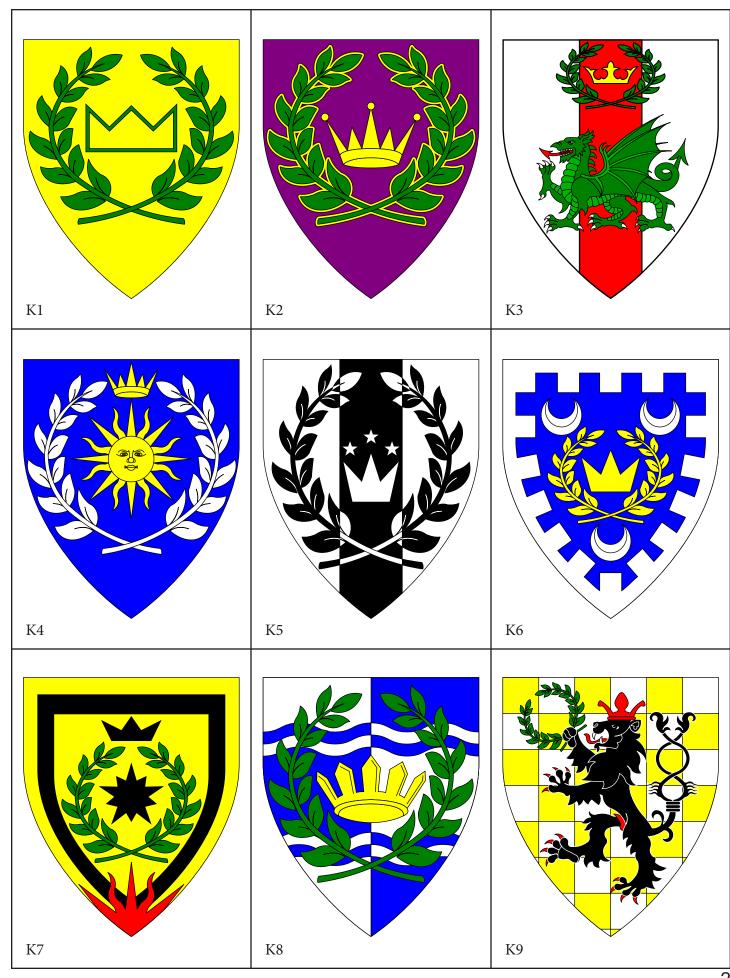

## **Printing instructions:**

Set Range to Print Set scale to "Actual size" Designed to print on both sides

Created by Biorn Atlason biorn.atlason@gmail.com

| The Kingdom of the Middle The Third Kingdom                                                                                                        | The Kingdom of the East The Second Kingdom                                                                                                           | The Kingdom of the West The First Kingdom                                                                                                                                                           |
|----------------------------------------------------------------------------------------------------------------------------------------------------|------------------------------------------------------------------------------------------------------------------------------------------------------|-----------------------------------------------------------------------------------------------------------------------------------------------------------------------------------------------------|
| Blazon: Argent, a pale gules, overall a dragon passant vert, in chief an ancient crown Or within a laurel wreath proper.                           | Blazon: Purpure, within a laurel wreath vert fimbriated Or, an eastern crown of three grand points tipped with pearls and two lesser points, all Or. | Blazon: Or, within a laurel wreath vert, a crown of three points voided, vert.                                                                                                                      |
| К3                                                                                                                                                 | K2                                                                                                                                                   | K1                                                                                                                                                                                                  |
| The Kingdom of Caid The Sixth Kingdom                                                                                                              | The Kingdom of Meridies The Fifth Kingdom                                                                                                            | The Kingdom of Atenveldt The Fourth Kingdom                                                                                                                                                         |
| Blazon: Azure, a crown within a laurel wreath Or, between three crescents within a bordure embattled argent.                                       | Blazon: Argent, on a pale sable a crown of three points, above each point a mullet argent, overall a laurel wreath counterchanged.                   | Blazon: Azure, a sun in his splendour Or within a laurel wreath argent and in chief a crown of three greater and two lesser points Or.                                                              |
| K6                                                                                                                                                 | K5                                                                                                                                                   | K4                                                                                                                                                                                                  |
| The Kingdom of An Tir The Ninth Kingdom                                                                                                            | The Kingdom of Atlantia The Eight Kingdom                                                                                                            | The Kingdom of Ansteorra The Seventh Kingdom                                                                                                                                                        |
| Blazon: Checky Or and argent, a lion rampant tail forked and nowed sable, crowned gules, grasping in dexter forepaw a laurel wreath bendwise vert. | Blazon: Per pale argent and azure, on a fess wavy cotised counterchanged a crown vallery Or, overall a laurel wreath vert.                           | Blazon: Or, a mullet of five greater and five lesser points sable within a laurel wreath vert, in chief a crown dancetty, all within a tressure sable, overall, issuant from base a demi-sun gules. |
| К9                                                                                                                                                 | K8                                                                                                                                                   | K7                                                                                                                                                                                                  |