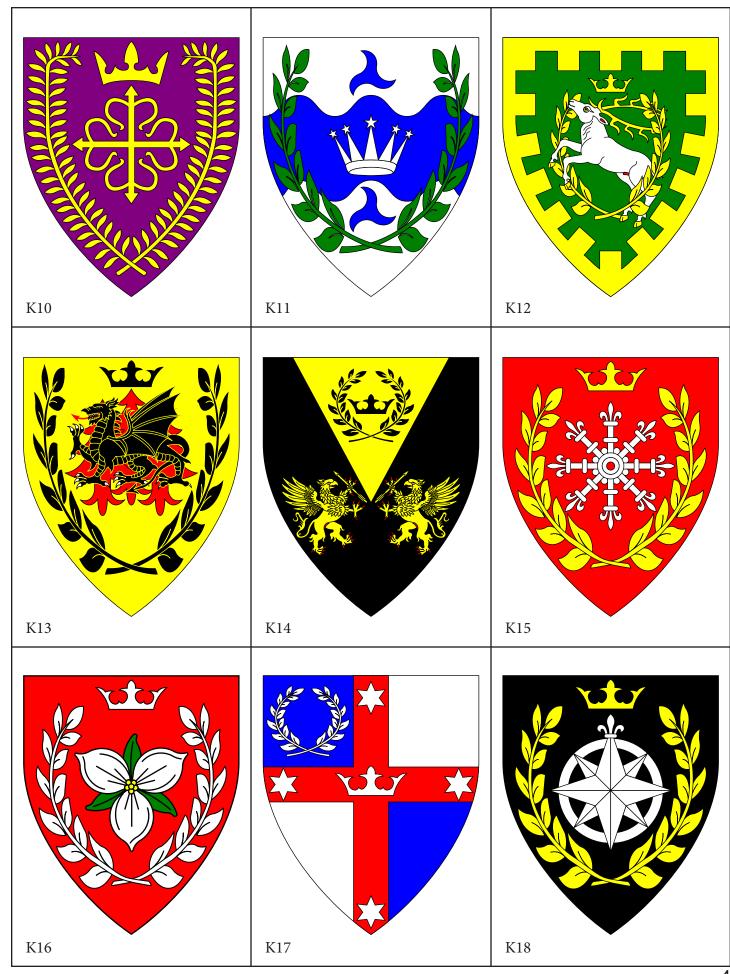

| The Kingdom of the Outlands The Twelfth Kingdom                                                                                                                  | The Kingdom of Trimaris The Eleventh Kingdom                                                                                                                                | The Kingdom of Calontir The Tenth Kingdom                                                                                                            |
|------------------------------------------------------------------------------------------------------------------------------------------------------------------|-----------------------------------------------------------------------------------------------------------------------------------------------------------------------------|------------------------------------------------------------------------------------------------------------------------------------------------------|
| Blazon: Vert, a stag argent, attired and unguled, salient from between the boughs of a laurel wreath, in chief a Saxon crown, all within a bordure embattled Or. | Blazon: Argent, on a fess wavy between two triskeles azure a crown of five points, each point tipped with a mullet, argent, between overall a laurel wreath counterchanged. | Blazon: Purpure, a cross of Calatrava within a laurel wreath bordurewise Or.                                                                         |
| K12                                                                                                                                                              | K11                                                                                                                                                                         | K10                                                                                                                                                  |
| The Kingdom of Æthelmearc The Fifteenth Kingdom                                                                                                                  | The Kingdom of Artemisia The Fourteenth Kingdom                                                                                                                             | The Kingdom of Drachenwald<br>The Thirteenth Kingdom                                                                                                 |
| Blazon: Gules, an escarbuncle argent within a laurel wreath and in chief a coronet Or.                                                                           | Blazon: Sable, on a pile between two gryphons combattant, each maintaining an arrow Or, a laurel wreath sable.                                                              | Blazon: Or, in fess three pine trees eradicated gules, overall a dragon passant coward, all within a laurel wreath, in chief an ancient crown sable. |
| K15                                                                                                                                                              | K14                                                                                                                                                                         | K13                                                                                                                                                  |
| The Kingdom of Lochac The Seventeenth Kingdom                                                                                                                    | The Kingdom of Northshield  The Eighteenth Kingdom                                                                                                                          | The Kingdom of Ealdormere<br>The Sixteenth Kingdom                                                                                                   |
| Blazon: Quarterly azure and argent, on a cross gules a crown between four mullets of six points, in canton a laurel wreath argent.                               | Blazon: Sable, a compass rose argent within a laurel wreath, in chief an ancient crown Or.                                                                                  | Blazon: Gules, a trillium flower affronty argent, barbed vert, within a laurel wreath, in chief a coronet argent.                                    |
| K18                                                                                                                                                              | K17                                                                                                                                                                         | K16                                                                                                                                                  |