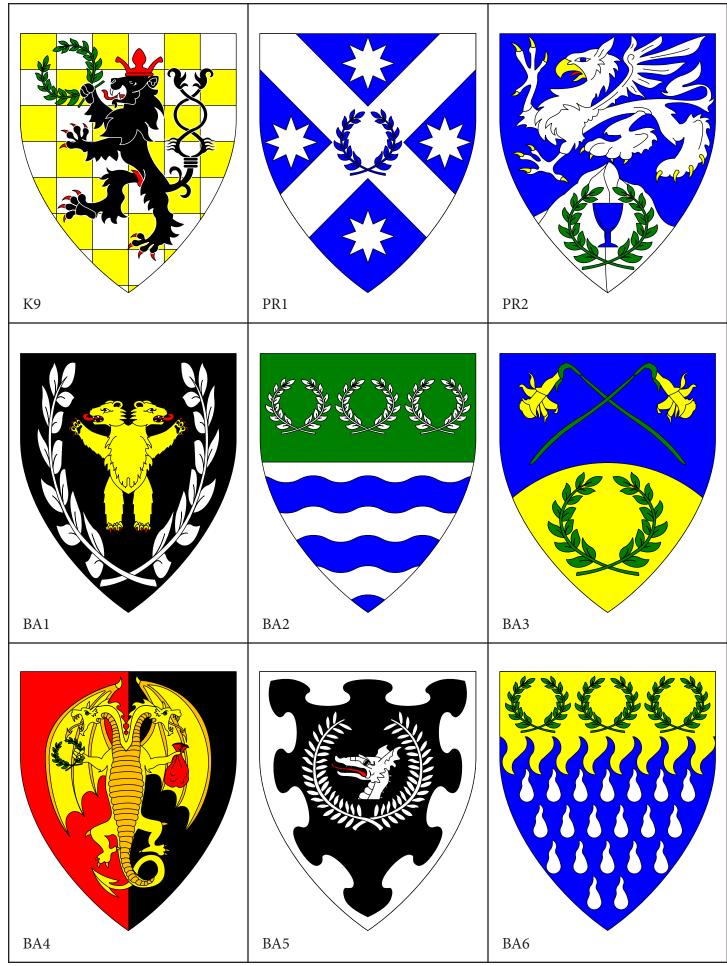

## **Printing instructions:**

Set Range to Print Set scale to "Actual size" Designed to print on both sides

Created by Biorn Atlason biorn.atlason@gmail.com

| Principality of the Summits  Most of Oregon State  Blazon: Azure, a gryphon passant and on a mountain argent, a goblet azure within a laurel wreath vert. | Principality of Tir Righ  Brittish Columbia, Northernmost Counties Washington State  Blazon: Azure, on a saltire between four mullets of eight points argent a laurel wreath azure. | The Kingdom of An Tir The Ninth Kingdom  Blazon: Checky Or and argent, a lion rampant tail forked and nowed sable, crowned gules, grasping in dexter forepaw a laurel wreath bendwise vert.                          |
|-----------------------------------------------------------------------------------------------------------------------------------------------------------|-------------------------------------------------------------------------------------------------------------------------------------------------------------------------------------|----------------------------------------------------------------------------------------------------------------------------------------------------------------------------------------------------------------------|
| PR2                                                                                                                                                       | PR1                                                                                                                                                                                 | К9                                                                                                                                                                                                                   |
| Barony of Blatha an Oir                                                                                                                                   | Aquaterra                                                                                                                                                                           | Barony of Adiantum                                                                                                                                                                                                   |
| Central/Western Region Pierce County, WA  Blazon: Azure, in saltire two daffodils bells outwards slipped and on a mount Or a laurel wreath vert.          | Central/Western Region Snohomish County, WA  Blazon: Per fess vert and barry wavy argent and azure, in chief three laurel wreaths argent.                                           | Principality of the Summits Lane County, OR  Blazon: Sable, a double-headed bear erect affronty, forelegs upraised, heads displayed, Or, armed argent, langued and orbed gules, within a laurel wreath argent.       |
| BA3                                                                                                                                                       | BA2                                                                                                                                                                                 | BA1                                                                                                                                                                                                                  |
| Barony of Glymm Mere                                                                                                                                      | Barony of Dragon's Mist                                                                                                                                                             | Barony of Dragon's Laire                                                                                                                                                                                             |
| Central/Western Region Olympia, Tumwater, Lacey, WA  Blazon: Azure, goutte d'eau, on a chief rayonny Or, three laurel wreaths vert.                       | Rivers Region Washington County, OR  Blazon: Sable, a dragon's head couped within a laurel wreath, a bordure nebuly argent.                                                         | Central/Western Region Kitsap, North Mason Counties, WA  Blazon: Per pale gules and sable, a two-headed dragon displayed Or, grasping dexter forepaw a laurel wreath vert and in sinister forepaw a money bag gules. |
| BA6                                                                                                                                                       | BA5                                                                                                                                                                                 | BA4                                                                                                                                                                                                                  |