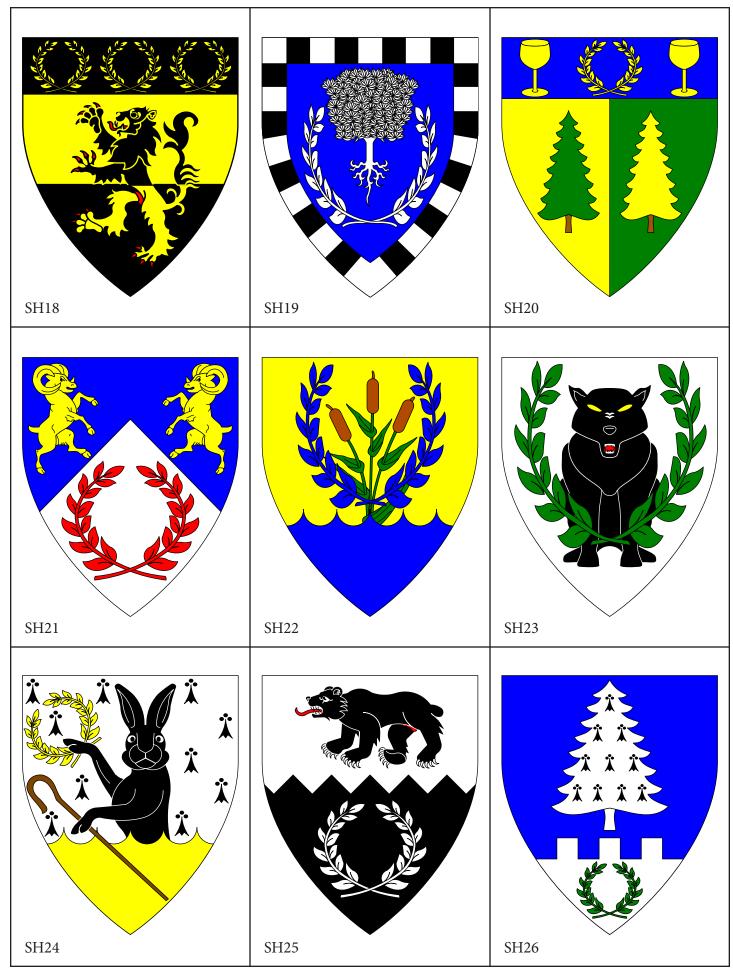

| Shire of Briaroak                                                                                                                                       | Shire of Appledore                                                                                                                                  | Barony of Wyewood                                                                                                                                                                                                                               |
|---------------------------------------------------------------------------------------------------------------------------------------------------------|-----------------------------------------------------------------------------------------------------------------------------------------------------|-------------------------------------------------------------------------------------------------------------------------------------------------------------------------------------------------------------------------------------------------|
| Principality of the Summits<br>Douglas County, OR                                                                                                       | Principality of Tir Righ<br>Okanagan Valley, B.C.                                                                                                   | Central/Western Region<br>South King County, WA                                                                                                                                                                                                 |
| Blazon: Azure, an oak tree eradicated and fructed Or, within a laurel wreath, all within a bordure argent charged with three roses proper.              | Blazon: Checky argent and sable, a wingless wyvern gliding in fess maintaining in sinister forepaw a laurel wreath between three apples gules.      | Blazon: Or, on a pall nowy azure between three trees blasted and eradicated sable a laurel wreath Or.                                                                                                                                           |
| SH2                                                                                                                                                     | SH1                                                                                                                                                 | BA16                                                                                                                                                                                                                                            |
| Shire of Cold Keep                                                                                                                                      | Shire of Coill Mhor                                                                                                                                 | Shire of Coeur du Val                                                                                                                                                                                                                           |
| Principality of Tir Righ<br>Prince George, B.C.                                                                                                         | Principality of Tir Righ<br>100 Mile House, B.C.                                                                                                    | Principality of the Summits<br>Corvallis, Benton County, OR                                                                                                                                                                                     |
| Blazon: Per chevron sable mulletty Or and azure, a tower argent and in base a laurel wreath Or.                                                         | Blazon: Per fess argent and Or, in fess three spruce trees proper and in chief a laurel wreath vert.                                                | Blazon: Or, a heart gules within a laurel wreath vert, on a chief wavy azure a cloud distilling three gouttes argent.                                                                                                                           |
| SH5                                                                                                                                                     | SH4                                                                                                                                                 | SH3                                                                                                                                                                                                                                             |
|                                                                                                                                                         | Shire of Danescombe                                                                                                                                 | Shire of Corvaria                                                                                                                                                                                                                               |
| Shire of Dregate  Inlands Region Okanogan County, Washington  Blazon: Quarterly per fess wavy gules and sable, in pale a laurel wreath and a castle Or. | Principality of Tir Righ Penticton to Kelowna, B.C.  Blazon: Per chevron argent and Or, a yale rampant contourny and in base a laurel wreath gules. | Principality of the Summits Bend, Jefferson, Deschutes, and Crook Counties, OR  Blazon: Per pale Or and argent, a raven rising to sinister wings elevated and addorsed azure sustaining in its talons a laurel wreath bendwise sinister proper. |
| SH8                                                                                                                                                     | SH7                                                                                                                                                 | SH6                                                                                                                                                                                                                                             |

| Shire of Fjordland                                                                                                                                   | Shire of Fire Mountain Keep                                                                                                                                                                                                        | Shire of Druim Doineann                                                                                                                                                                                      |
|------------------------------------------------------------------------------------------------------------------------------------------------------|------------------------------------------------------------------------------------------------------------------------------------------------------------------------------------------------------------------------------------|--------------------------------------------------------------------------------------------------------------------------------------------------------------------------------------------------------------|
| Principality of Tir Righ Sunshine Coast, B.C.  Blazon: Azure, a sun argent within a laurel wreath Or, a base engrailed argent.                       | Rivers Region Lewis County, WA  Blazon: Per fess embattled argent and azure, a demi-dragon rampant issuant from the line of division vert, in base a tower argent enflamed at the battlements gules within a laurel wreath argent. | Central/Western Region Port Angeles, Clallam and Jefferson Counties, WA  Blazon: Per chevron throughout sable and vert, three laurel wreaths argent.                                                         |
| SH11                                                                                                                                                 | SH10                                                                                                                                                                                                                               | SH9                                                                                                                                                                                                          |
| Shire of Hauksgarðr                                                                                                                                  | Shire of Hartwood                                                                                                                                                                                                                  | Shire of Glyn Dwfn                                                                                                                                                                                           |
| Rivers Region<br>Hood River and Wasco Counties,<br>OR                                                                                                | Principality of Tir Righ<br>Mid to Upper Vancouver Island,<br>B.C.                                                                                                                                                                 | Principality of the Summits<br>Medford, Ashland, Jackson<br>Counties, OR                                                                                                                                     |
| Blazon: Argent, a hawk striking contourny sable, on a mountain of two peaks vert a laurel wreath argent, on a chief sable a tower argent.            | Blazon: Vert, on a roundel argent within a laurel wreath Or a hart's head erased sable.                                                                                                                                            | Blazon: Vert, a helm affronty argent within a laurel wreath and on a chief triangular Or a harp azure.                                                                                                       |
| SH14                                                                                                                                                 | SH13                                                                                                                                                                                                                               | SH12                                                                                                                                                                                                         |
| Shire of Midhaven                                                                                                                                    | Shire of Lionsdale                                                                                                                                                                                                                 | Shire of Krakafjord                                                                                                                                                                                          |
| Central/Western Region Skagit, San Juan Counties, WA  Blazon: Per chevron azure and sable, a tulip slipped and leaved within a laurel wreath argent. | Principality of Tir Righ Mundanely Abbotsford, Chilliwack, Hope, Mission, Maple Ridge and Pitt Meadows B.C.  Blazon: Or, on a cross formy quadrate sable within a laurel wreath vert a lion's face Or.                             | Principality of Tir Righ Vernon, B.C.  Blazon: Per fess engrailed argent and vert, in chief a drakkar reversed proper with shields Or and on the sail gules a laurel wreath, in base a sea serpent erect Or. |
| SH17                                                                                                                                                 | SH16                                                                                                                                                                                                                               | SH15                                                                                                                                                                                                         |

| Shire of Pendale                                                                                                                                                                        | Shire of Myrtle Holt                                                                                                                                                      | Shire of Mountain Edge                                                                                                                                                                                                                              |
|-----------------------------------------------------------------------------------------------------------------------------------------------------------------------------------------|---------------------------------------------------------------------------------------------------------------------------------------------------------------------------|-----------------------------------------------------------------------------------------------------------------------------------------------------------------------------------------------------------------------------------------------------|
| Inlands Region Sandpoint, Bonner and Boundary Counties, ID  Blazon: Per pale Or and vert, two fir trees couped counterchanged and on a chief azure a laurel wreath between two cups Or. | Principality of the Summits Grants Pass, OR  Blazon: Azure, a myrtle tree eradicated within a laurel wreath argent, all within a bordure compony sable and argent.        | Principality of the Summits Yamhill County, OR  Blazon: Per fess Or and sable, a lion rampant counterchanged on a chief sable three laurel wreaths Or.                                                                                              |
| SH20                                                                                                                                                                                    | SH19                                                                                                                                                                      | SH18                                                                                                                                                                                                                                                |
| Shire of Southmarch                                                                                                                                                                     | Shire of River's Bend                                                                                                                                                     | Shire of Ramsgaard                                                                                                                                                                                                                                  |
| Principality of the Summits Klamath Falls, Klamath and Lake Counties, OR  Blazon: Argent, a wolf sejant affrontée sable, overall a laurel wreath vert.                                  | Rivers Region Kelso and Longview, Cowlitz County, WA  Blazon: Or, a stalk of three cattails proper within and surmounted by a laurel wreath, a base engrailed azure.      | Principality of Tir Righ Kamloops, B.C.  Blazon: Per chevron azure and argent, two rams combattant Or, and a laurel wreath gules.                                                                                                                   |
| SH23                                                                                                                                                                                    | SH22                                                                                                                                                                      | SH21                                                                                                                                                                                                                                                |
| Shire of Tymberhavene                                                                                                                                                                   | Shire of Tir Bannog                                                                                                                                                       | Shire of Thornwold                                                                                                                                                                                                                                  |
| Principality of the Summits Coos, Curry Counties, OR  Blazon: Azure, a fir tree ermine and on a base embattled argent a laurel wreath vert.                                             | Principality of Tir Righ Hazelton, Smithers, Houston and Burns Lake, B.C.  Blazon: Per fess indented argent and sable, a bear statant and a laurel wreath counterchanged. | Principality of Tir Righ Bellingham, Whatcom County, WA  Blazon: Ermine, a demi-rabbit erect guardant sable grasping in its sinister forepaw a shepherd's crook proper and in its dexter forepaw a laurel wreath, issuant from a base engrailed Or. |
| SH26                                                                                                                                                                                    | SH25                                                                                                                                                                      | SH24                                                                                                                                                                                                                                                |