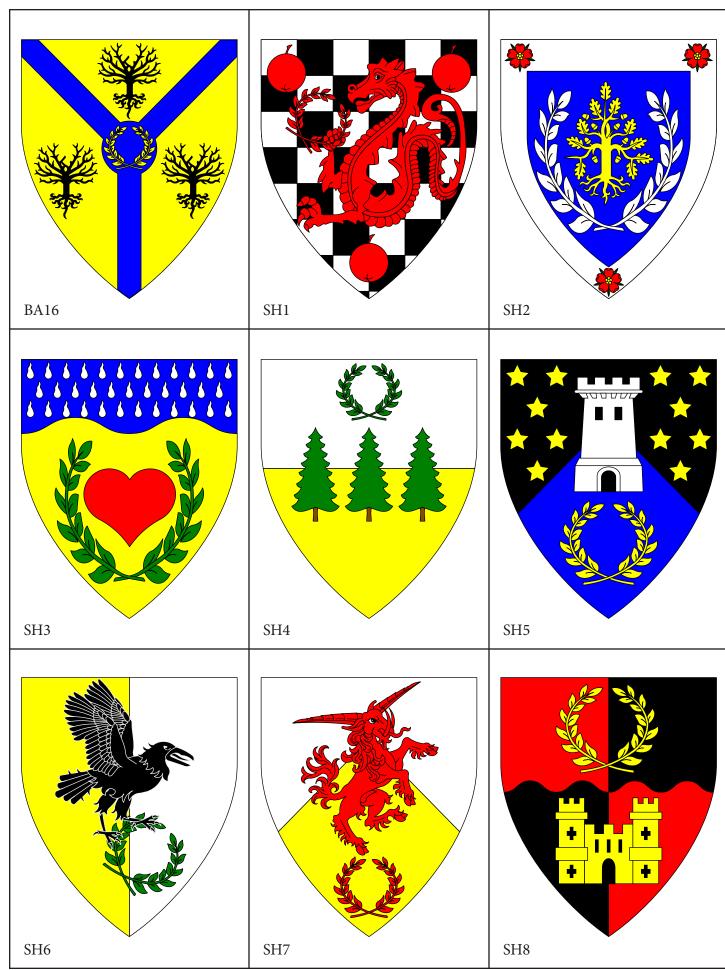

| Shire of Briaroak                                                                                                                                       | Shire of Appledore                                                                                                                                  | Barony of Wyewood                                                                                                                                                                                                                               |
|---------------------------------------------------------------------------------------------------------------------------------------------------------|-----------------------------------------------------------------------------------------------------------------------------------------------------|-------------------------------------------------------------------------------------------------------------------------------------------------------------------------------------------------------------------------------------------------|
| Principality of the Summits<br>Douglas County, OR                                                                                                       | Principality of Tir Righ<br>Okanagan Valley, B.C.                                                                                                   | Central/Western Region<br>South King County, WA                                                                                                                                                                                                 |
| Blazon: Azure, an oak tree eradicated and fructed Or, within a laurel wreath, all within a bordure argent charged with three roses proper.              | Blazon: Checky argent and sable, a wingless wyvern gliding in fess maintaining in sinister forepaw a laurel wreath between three apples gules.      | Blazon: Or, on a pall nowy azure between three trees blasted and eradicated sable a laurel wreath Or.                                                                                                                                           |
| SH2                                                                                                                                                     | SH1                                                                                                                                                 | BA16                                                                                                                                                                                                                                            |
| Shire of Cold Keep                                                                                                                                      | Shire of Coill Mhor                                                                                                                                 | Shire of Coeur du Val                                                                                                                                                                                                                           |
| Principality of Tir Righ<br>Prince George, B.C.                                                                                                         | Principality of Tir Righ<br>100 Mile House, B.C.                                                                                                    | Principality of the Summits<br>Corvallis, Benton County, OR                                                                                                                                                                                     |
| Blazon: Per chevron sable mulletty Or and azure, a tower argent and in base a laurel wreath Or.                                                         | Blazon: Per fess argent and Or, in fess three spruce trees proper and in chief a laurel wreath vert.                                                | Blazon: Or, a heart gules within a laurel wreath vert, on a chief wavy azure a cloud distilling three gouttes argent.                                                                                                                           |
| SH5                                                                                                                                                     | SH4                                                                                                                                                 | SH3                                                                                                                                                                                                                                             |
|                                                                                                                                                         | Shire of Danescombe                                                                                                                                 | Shire of Corvaria                                                                                                                                                                                                                               |
| Shire of Dregate  Inlands Region Okanogan County, Washington  Blazon: Quarterly per fess wavy gules and sable, in pale a laurel wreath and a castle Or. | Principality of Tir Righ Penticton to Kelowna, B.C.  Blazon: Per chevron argent and Or, a yale rampant contourny and in base a laurel wreath gules. | Principality of the Summits Bend, Jefferson, Deschutes, and Crook Counties, OR  Blazon: Per pale Or and argent, a raven rising to sinister wings elevated and addorsed azure sustaining in its talons a laurel wreath bendwise sinister proper. |
| SH8                                                                                                                                                     | SH7                                                                                                                                                 | SH6                                                                                                                                                                                                                                             |

| Shire of Fjordland                                                                                                                                   | Shire of Fire Mountain Keep                                                                                                                                                                                                        | Shire of Druim Doineann                                                                                                                                                                                      |
|------------------------------------------------------------------------------------------------------------------------------------------------------|------------------------------------------------------------------------------------------------------------------------------------------------------------------------------------------------------------------------------------|--------------------------------------------------------------------------------------------------------------------------------------------------------------------------------------------------------------|
| Principality of Tir Righ Sunshine Coast, B.C.  Blazon: Azure, a sun argent within a laurel wreath Or, a base engrailed argent.                       | Rivers Region Lewis County, WA  Blazon: Per fess embattled argent and azure, a demi-dragon rampant issuant from the line of division vert, in base a tower argent enflamed at the battlements gules within a laurel wreath argent. | Central/Western Region Port Angeles, Clallam and Jefferson Counties, WA  Blazon: Per chevron throughout sable and vert, three laurel wreaths argent.                                                         |
| SH11                                                                                                                                                 | SH10                                                                                                                                                                                                                               | SH9                                                                                                                                                                                                          |
| Shire of Hauksgarðr                                                                                                                                  | Shire of Hartwood                                                                                                                                                                                                                  | Shire of Glyn Dwfn                                                                                                                                                                                           |
| Rivers Region<br>Hood River and Wasco Counties,<br>OR                                                                                                | Principality of Tir Righ<br>Mid to Upper Vancouver Island,<br>B.C.                                                                                                                                                                 | Principality of the Summits<br>Medford, Ashland, Jackson<br>Counties, OR                                                                                                                                     |
| Blazon: Argent, a hawk striking contourny sable, on a mountain of two peaks vert a laurel wreath argent, on a chief sable a tower argent.            | Blazon: Vert, on a roundel argent within a laurel wreath Or a hart's head erased sable.                                                                                                                                            | Blazon: Vert, a helm affronty argent within a laurel wreath and on a chief triangular Or a harp azure.                                                                                                       |
| SH14                                                                                                                                                 | SH13                                                                                                                                                                                                                               | SH12                                                                                                                                                                                                         |
| Shire of Midhaven                                                                                                                                    | Shire of Lionsdale                                                                                                                                                                                                                 | Shire of Krakafjord                                                                                                                                                                                          |
| Central/Western Region Skagit, San Juan Counties, WA  Blazon: Per chevron azure and sable, a tulip slipped and leaved within a laurel wreath argent. | Principality of Tir Righ Mundanely Abbotsford, Chilliwack, Hope, Mission, Maple Ridge and Pitt Meadows B.C.  Blazon: Or, on a cross formy quadrate sable within a laurel wreath vert a lion's face Or.                             | Principality of Tir Righ Vernon, B.C.  Blazon: Per fess engrailed argent and vert, in chief a drakkar reversed proper with shields Or and on the sail gules a laurel wreath, in base a sea serpent erect Or. |
| SH17                                                                                                                                                 | SH16                                                                                                                                                                                                                               | SH15                                                                                                                                                                                                         |

| Shire of Pendale                                                                                                                                                                        | Shire of Myrtle Holt                                                                                                                                                      | Shire of Mountain Edge                                                                                                                                                                                                                              |
|-----------------------------------------------------------------------------------------------------------------------------------------------------------------------------------------|---------------------------------------------------------------------------------------------------------------------------------------------------------------------------|-----------------------------------------------------------------------------------------------------------------------------------------------------------------------------------------------------------------------------------------------------|
| Inlands Region Sandpoint, Bonner and Boundary Counties, ID  Blazon: Per pale Or and vert, two fir trees couped counterchanged and on a chief azure a laurel wreath between two cups Or. | Principality of the Summits Grants Pass, OR  Blazon: Azure, a myrtle tree eradicated within a laurel wreath argent, all within a bordure compony sable and argent.        | Principality of the Summits Yamhill County, OR  Blazon: Per fess Or and sable, a lion rampant counterchanged on a chief sable three laurel wreaths Or.                                                                                              |
| SH20                                                                                                                                                                                    | SH19                                                                                                                                                                      | SH18                                                                                                                                                                                                                                                |
| Shire of Southmarch                                                                                                                                                                     | Shire of River's Bend                                                                                                                                                     | Shire of Ramsgaard                                                                                                                                                                                                                                  |
| Principality of the Summits Klamath Falls, Klamath and Lake Counties, OR  Blazon: Argent, a wolf sejant affrontée sable, overall a laurel wreath vert.                                  | Rivers Region Kelso and Longview, Cowlitz County, WA  Blazon: Or, a stalk of three cattails proper within and surmounted by a laurel wreath, a base engrailed azure.      | Principality of Tir Righ Kamloops, B.C.  Blazon: Per chevron azure and argent, two rams combattant Or, and a laurel wreath gules.                                                                                                                   |
| SH23                                                                                                                                                                                    | SH22                                                                                                                                                                      | SH21                                                                                                                                                                                                                                                |
| Shire of Tymberhavene                                                                                                                                                                   | Shire of Tir Bannog                                                                                                                                                       | Shire of Thornwold                                                                                                                                                                                                                                  |
| Principality of the Summits Coos, Curry Counties, OR  Blazon: Azure, a fir tree ermine and on a base embattled argent a laurel wreath vert.                                             | Principality of Tir Righ Hazelton, Smithers, Houston and Burns Lake, B.C.  Blazon: Per fess indented argent and sable, a bear statant and a laurel wreath counterchanged. | Principality of Tir Righ Bellingham, Whatcom County, WA  Blazon: Ermine, a demi-rabbit erect guardant sable grasping in its sinister forepaw a shepherd's crook proper and in its dexter forepaw a laurel wreath, issuant from a base engrailed Or. |
| SH26                                                                                                                                                                                    | SH25                                                                                                                                                                      | SH24                                                                                                                                                                                                                                                |