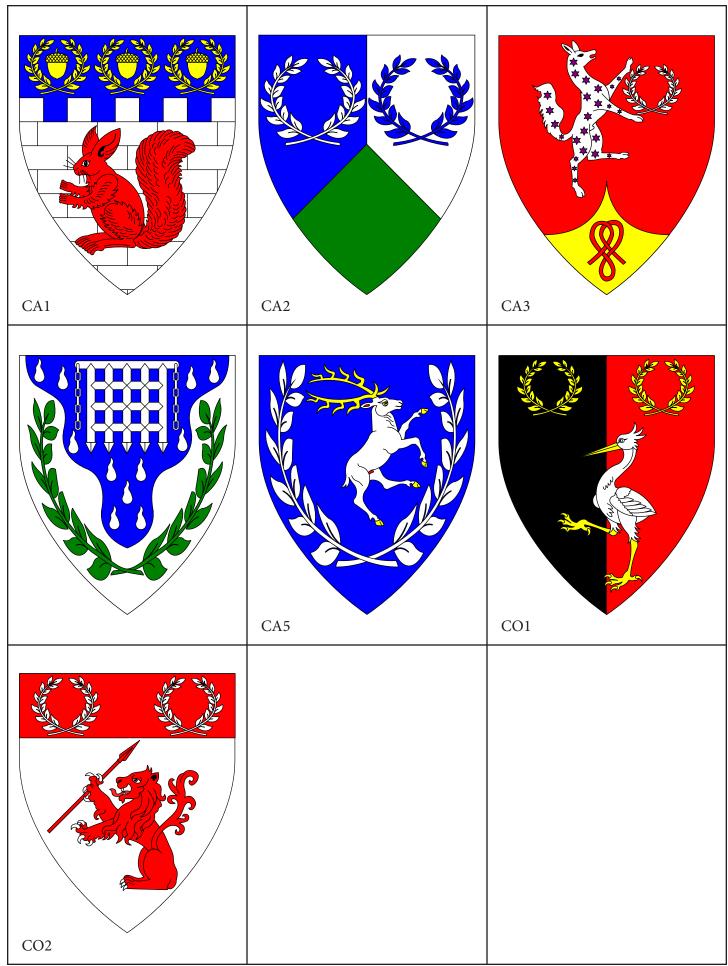

| sinister argent mullety of six points purpure, maintaining between its forelegs a laurel wreath argent, on a point pointed Or a Heneage knot gules.  CA3  CA2  CA2  CA1  College of Cranehaven  Per pall inverted azure, argent and vert, in chief two laurel wreaths counterchanged.  sejant erect gules and on a chief embattled azure three acorns each within a laurel wreath Or.  CA1  CA2  CA1  Canton of Silverhart  Canton of Porte de l'Eau                                                                                                                                                                              | Canton of Kaldor Ness                                                                                                                                                                | Canton of Bearwood                                                                                    | Canton of Akornebir                                                                                                                                               |
|-----------------------------------------------------------------------------------------------------------------------------------------------------------------------------------------------------------------------------------------------------------------------------------------------------------------------------------------------------------------------------------------------------------------------------------------------------------------------------------------------------------------------------------------------------------------------------------------------------------------------------------|--------------------------------------------------------------------------------------------------------------------------------------------------------------------------------------|-------------------------------------------------------------------------------------------------------|-------------------------------------------------------------------------------------------------------------------------------------------------------------------|
| College of Cranehaven  Inlands Region Chelan, Douglas Counties, Washington Blazon: Per pale sable and gules, a crane argent and in chief two laurel wreaths Or.  CO1  CA5  CA1  Canton of Silverhart  Canton of Porte de l'Eau  Central/Central/Western Region East King County, WA  Blazon: Argent, on a pile wavy azure goutty d'eau a portcullis argent, overall a laurel wreath vert.  CA4  College of Lyonsmarche  Inlands Region Pullman, Clarkston, WA, Moscow, Lewiston, ID  Blazon: Argent, a lion sejant erect grasping a spear and on a chief                                                                          | Columbia County, OR  Blazon: Gules, a pantheon rampant to sinister argent mullety of six points purpure, maintaining between its forelegs a laurel wreath argent, on a point pointed | Southeast Snohomish County, WA  Blazon: Per pall inverted azure, argent and vert, in chief two laurel | Walla Walla, WA  Blazon: Argent masoned sable, a squirrel sejant erect gules and on a chief embattled azure three acorns                                          |
| Inlands Region Chelan, Douglas Counties, Washington  Blazon: Per pale sable and gules, a crane argent and in chief two laurel wreaths Or.  CO1  CA5  Inlands Region Kootenai, Shoshone, and Benewah Counties, ID Blazon: Azure, a stag rampant contourny within a laurel wreath argent.  CA5  CA4  College of Lyonsmarche  Inlands Region East King County, WA Blazon: Argent, on a pile wavy azure goutty deau a portcullis argent, overall a laurel wreath vert.  CA4  College of Lyonsmarche  Inlands Region Pullman, Clarkston, WA, Moscow, Lewiston, ID  Blazon: Argent, a lion sejant erect grasping a spear and on a chief | CA3                                                                                                                                                                                  | CA2                                                                                                   | CA1                                                                                                                                                               |
| Chelan, Douglas Counties, Washington  Blazon: Per pale sable and gules, a crane argent and in chief two laurel wreaths Or.  CO1  CA5  Kootenai, Shoshone, and Benewah Counties, ID  Blazon: Azure, a stag rampant contourny within a laurel wreath argent.  CA5  CA4  College of Lyonsmarche  Inlands Region Pullman, Clarkston, WA, Moscow, Lewiston, ID  Blazon: Argent, a lion sejant erect grasping a spear and on a chief                                                                                                                                                                                                    | College of Cranehaven                                                                                                                                                                | Canton of Silverhart                                                                                  | Canton of Porte de l'Eau                                                                                                                                          |
| College of Lyonsmarche  Inlands Region Pullman, Clarkston, WA, Moscow, Lewiston, ID  Blazon: Argent, a lion sejant erect grasping a spear and on a chief                                                                                                                                                                                                                                                                                                                                                                                                                                                                          | Chelan, Douglas Counties, Washington  Blazon: Per pale sable and gules, a crane argent and in chief two laurel                                                                       | Kootenai, Shoshone, and Benewah Counties, ID  Blazon: Azure, a stag rampant contourny                 | Blazon: Argent, on a pile wavy azure goutty d'eau a portcullis argent,                                                                                            |
| Inlands Region Pullman, Clarkston, WA, Moscow, Lewiston, ID  Blazon: Argent, a lion sejant erect grasping a spear and on a chief                                                                                                                                                                                                                                                                                                                                                                                                                                                                                                  | CO1                                                                                                                                                                                  | CA5                                                                                                   | CA4                                                                                                                                                               |
| CO2                                                                                                                                                                                                                                                                                                                                                                                                                                                                                                                                                                                                                               |                                                                                                                                                                                      |                                                                                                       | Inlands Region Pullman, Clarkston, WA, Moscow, Lewiston, ID  Blazon: Argent, a lion sejant erect grasping a spear and on a chief gules two laurel wreaths argent. |