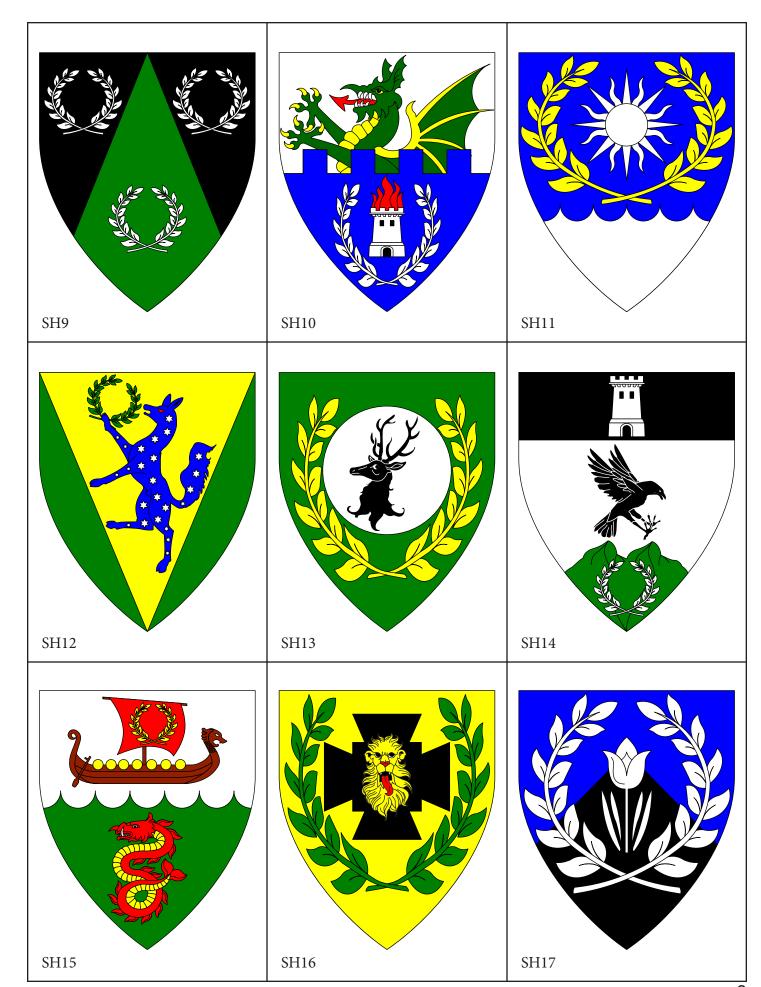

| Shire of Pendale                                                                                                                                                                        | Shire of Myrtle Holt                                                                                                                                                      | Shire of Mountain Edge                                                                                                                                                                                                                              |
|-----------------------------------------------------------------------------------------------------------------------------------------------------------------------------------------|---------------------------------------------------------------------------------------------------------------------------------------------------------------------------|-----------------------------------------------------------------------------------------------------------------------------------------------------------------------------------------------------------------------------------------------------|
| Inlands Region Sandpoint, Bonner and Boundary Counties, ID  Blazon: Per pale Or and vert, two fir trees couped counterchanged and on a chief azure a laurel wreath between two cups Or. | Principality of the Summits Grants Pass, OR  Blazon: Azure, a myrtle tree eradicated within a laurel wreath argent, all within a bordure compony sable and argent.        | Principality of the Summits Yamhill County, OR  Blazon: Per fess Or and sable, a lion rampant counterchanged on a chief sable three laurel wreaths Or.                                                                                              |
| SH20                                                                                                                                                                                    | SH19                                                                                                                                                                      | SH18                                                                                                                                                                                                                                                |
| Shire of Southmarch                                                                                                                                                                     | Shire of River's Bend                                                                                                                                                     | Shire of Ramsgaard                                                                                                                                                                                                                                  |
| Principality of the Summits Klamath Falls, Klamath and Lake Counties, OR  Blazon: Argent, a wolf sejant affrontée sable, overall a laurel wreath vert.                                  | Rivers Region Kelso and Longview, Cowlitz County, WA  Blazon: Or, a stalk of three cattails proper within and surmounted by a laurel wreath, a base engrailed azure.      | Principality of Tir Righ Kamloops, B.C.  Blazon: Per chevron azure and argent, two rams combattant Or, and a laurel wreath gules.                                                                                                                   |
| SH23                                                                                                                                                                                    | SH22                                                                                                                                                                      | SH21                                                                                                                                                                                                                                                |
| Shire of Tymberhavene                                                                                                                                                                   | Shire of Tir Bannog                                                                                                                                                       | Shire of Thornwold                                                                                                                                                                                                                                  |
| Principality of the Summits Coos, Curry Counties, OR  Blazon: Azure, a fir tree ermine and on a base embattled argent a laurel wreath vert.                                             | Principality of Tir Righ Hazelton, Smithers, Houston and Burns Lake, B.C.  Blazon: Per fess indented argent and sable, a bear statant and a laurel wreath counterchanged. | Principality of Tir Righ Bellingham, Whatcom County, WA  Blazon: Ermine, a demi-rabbit erect guardant sable grasping in its sinister forepaw a shepherd's crook proper and in its dexter forepaw a laurel wreath, issuant from a base engrailed Or. |
| SH26                                                                                                                                                                                    | SH25                                                                                                                                                                      | SH24                                                                                                                                                                                                                                                |

| sinister argent mullety of six points purpure, maintaining between its forelegs a laurel wreath argent, on a point pointed Or a Heneage knot gules.  CA3  CA2  CA2  CA1  College of Cranehaven  Per pall inverted azure, argent and vert, in chief two laurel wreaths counterchanged.  sejant erect gules and on a chief embattled azure three acorns each within a laurel wreath Or.  CA1  CA2  CA1  Canton of Silverhart  Canton of Porte de l'Eau                                                                                                                                                                              | Canton of Kaldor Ness                                                                                                                                                                | Canton of Bearwood                                                                                    | Canton of Akornebir                                                                                                                                               |
|-----------------------------------------------------------------------------------------------------------------------------------------------------------------------------------------------------------------------------------------------------------------------------------------------------------------------------------------------------------------------------------------------------------------------------------------------------------------------------------------------------------------------------------------------------------------------------------------------------------------------------------|--------------------------------------------------------------------------------------------------------------------------------------------------------------------------------------|-------------------------------------------------------------------------------------------------------|-------------------------------------------------------------------------------------------------------------------------------------------------------------------|
| College of Cranehaven  Inlands Region Chelan, Douglas Counties, Washington Blazon: Per pale sable and gules, a crane argent and in chief two laurel wreaths Or.  CO1  CA5  CA1  Canton of Silverhart  Canton of Porte de l'Eau  Central/Central/Western Region East King County, WA  Blazon: Argent, on a pile wavy azure goutty d'eau a portcullis argent, overall a laurel wreath vert.  CA4  College of Lyonsmarche  Inlands Region Pullman, Clarkston, WA, Moscow, Lewiston, ID  Blazon: Argent, a lion sejant erect grasping a spear and on a chief                                                                          | Columbia County, OR  Blazon: Gules, a pantheon rampant to sinister argent mullety of six points purpure, maintaining between its forelegs a laurel wreath argent, on a point pointed | Southeast Snohomish County, WA  Blazon: Per pall inverted azure, argent and vert, in chief two laurel | Walla Walla, WA  Blazon: Argent masoned sable, a squirrel sejant erect gules and on a chief embattled azure three acorns                                          |
| Inlands Region Chelan, Douglas Counties, Washington  Blazon: Per pale sable and gules, a crane argent and in chief two laurel wreaths Or.  CO1  CA5  Inlands Region Kootenai, Shoshone, and Benewah Counties, ID Blazon: Azure, a stag rampant contourny within a laurel wreath argent.  CA5  CA4  College of Lyonsmarche  Inlands Region East King County, WA Blazon: Argent, on a pile wavy azure goutty deau a portcullis argent, overall a laurel wreath vert.  CA4  College of Lyonsmarche  Inlands Region Pullman, Clarkston, WA, Moscow, Lewiston, ID  Blazon: Argent, a lion sejant erect grasping a spear and on a chief | CA3                                                                                                                                                                                  | CA2                                                                                                   | CA1                                                                                                                                                               |
| Chelan, Douglas Counties, Washington  Blazon: Per pale sable and gules, a crane argent and in chief two laurel wreaths Or.  CO1  CA5  Kootenai, Shoshone, and Benewah Counties, ID  Blazon: Azure, a stag rampant contourny within a laurel wreath argent.  CA5  CA4  College of Lyonsmarche  Inlands Region Pullman, Clarkston, WA, Moscow, Lewiston, ID  Blazon: Argent, a lion sejant erect grasping a spear and on a chief                                                                                                                                                                                                    | College of Cranehaven                                                                                                                                                                | Canton of Silverhart                                                                                  | Canton of Porte de l'Eau                                                                                                                                          |
| College of Lyonsmarche  Inlands Region Pullman, Clarkston, WA, Moscow, Lewiston, ID  Blazon: Argent, a lion sejant erect grasping a spear and on a chief                                                                                                                                                                                                                                                                                                                                                                                                                                                                          | Chelan, Douglas Counties, Washington  Blazon: Per pale sable and gules, a crane argent and in chief two laurel                                                                       | Kootenai, Shoshone, and Benewah Counties, ID  Blazon: Azure, a stag rampant contourny                 | Blazon: Argent, on a pile wavy azure goutty d'eau a portcullis argent,                                                                                            |
| Inlands Region Pullman, Clarkston, WA, Moscow, Lewiston, ID  Blazon: Argent, a lion sejant erect grasping a spear and on a chief                                                                                                                                                                                                                                                                                                                                                                                                                                                                                                  | CO1                                                                                                                                                                                  | CA5                                                                                                   | CA4                                                                                                                                                               |
| CO2                                                                                                                                                                                                                                                                                                                                                                                                                                                                                                                                                                                                                               |                                                                                                                                                                                      |                                                                                                       | Inlands Region Pullman, Clarkston, WA, Moscow, Lewiston, ID  Blazon: Argent, a lion sejant erect grasping a spear and on a chief gules two laurel wreaths argent. |