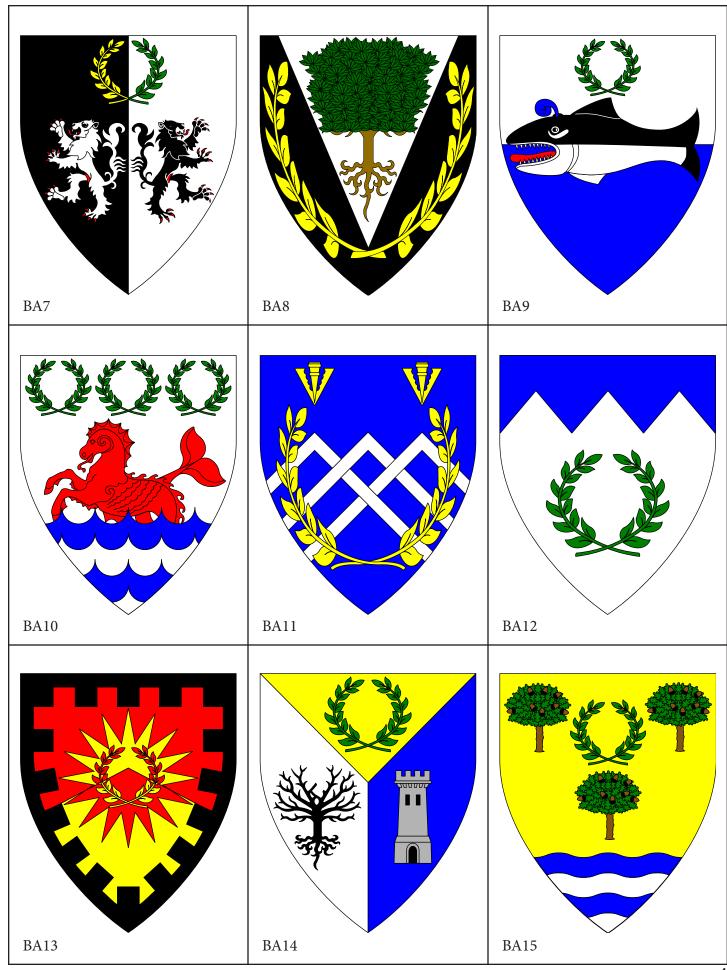

| Barony of Seagirt                                                                                                                                     | Barony of Madrone                                                                                                                                                        | Barony of Lions Gate                                                                                                                                                                       |
|-------------------------------------------------------------------------------------------------------------------------------------------------------|--------------------------------------------------------------------------------------------------------------------------------------------------------------------------|--------------------------------------------------------------------------------------------------------------------------------------------------------------------------------------------|
| Principality of Tir Righ<br>Victoria, B.C.                                                                                                            | Central/Western Region<br>North King County, WA                                                                                                                          | Principality of Tir Righ<br>Vancouver, B.C.                                                                                                                                                |
| Blazon: Per fess argent and azure, an orca naiant embowed counterembowed proper in chief a laurel wreath vert.                                        | Blazon: Sable, on a pile argent a madrone tree proper, in base a laurel wreath Or.                                                                                       | Blazon: Per pale sable and argent, two lions rampant addorsed counterchanged, and in chief a laurel wreath per pale Or and vert.                                                           |
| BA9                                                                                                                                                   | BA8                                                                                                                                                                      | BA7                                                                                                                                                                                        |
| Barony of Three Mountains                                                                                                                             | Barony of Terra Pomeria                                                                                                                                                  | Barony of Stromgard                                                                                                                                                                        |
| Rivers Region Clackamas, Multnomah Counties, OR  Blazon: Argent, a laurel wreath vert and a chief dancetty of three azure.                            | Principality of the Summits Marion, Polk, Lincoln Counties, OR  Blazon: Azure, three chevronels braced argent, in chief two broad arrows and overall a laurel wreath Or. | Rivers Region Clark, Skamania Counties, WA  Blazon: Argent, a sea-horse bendwise gules issuant from a base engrailed barry engrailed azure and argent, in chief three laurel wreaths vert. |
| BA12                                                                                                                                                  | BA11                                                                                                                                                                     | BA10                                                                                                                                                                                       |
| Barony of Wealdsmere                                                                                                                                  | Barony of Wastekeep                                                                                                                                                      | Barony of Vulcanfeldt                                                                                                                                                                      |
| Inlands Region Spokane County, WA  Blazon: Or, an oak tree fructed, between in chief a laurel wreath between two oak trees fructed and a ford proper. | Inlands Region Tri-cities, WA  Blazon: Per pall Or, argent and azure, a laurel wreath vert, a tree blasted and eradicated sable, and a grey granite tower proper.        | Inlands Region Yakima County, WA  Blazon: Per chevron gules and Or upon a sun a laurel wreath all counterchanged within a bordure embattled sable.                                         |
| BA15                                                                                                                                                  | BA14                                                                                                                                                                     | BA13                                                                                                                                                                                       |

| Shire of Briaroak                                                                                                                                       | Shire of Appledore                                                                                                                                  | Barony of Wyewood                                                                                                                                                                                                                               |
|---------------------------------------------------------------------------------------------------------------------------------------------------------|-----------------------------------------------------------------------------------------------------------------------------------------------------|-------------------------------------------------------------------------------------------------------------------------------------------------------------------------------------------------------------------------------------------------|
| Principality of the Summits<br>Douglas County, OR                                                                                                       | Principality of Tir Righ<br>Okanagan Valley, B.C.                                                                                                   | Central/Western Region<br>South King County, WA                                                                                                                                                                                                 |
| Blazon: Azure, an oak tree eradicated and fructed Or, within a laurel wreath, all within a bordure argent charged with three roses proper.              | Blazon: Checky argent and sable, a wingless wyvern gliding in fess maintaining in sinister forepaw a laurel wreath between three apples gules.      | Blazon: Or, on a pall nowy azure between three trees blasted and eradicated sable a laurel wreath Or.                                                                                                                                           |
| SH2                                                                                                                                                     | SH1                                                                                                                                                 | BA16                                                                                                                                                                                                                                            |
| Shire of Cold Keep                                                                                                                                      | Shire of Coill Mhor                                                                                                                                 | Shire of Coeur du Val                                                                                                                                                                                                                           |
| Principality of Tir Righ<br>Prince George, B.C.                                                                                                         | Principality of Tir Righ<br>100 Mile House, B.C.                                                                                                    | Principality of the Summits<br>Corvallis, Benton County, OR                                                                                                                                                                                     |
| Blazon: Per chevron sable mulletty Or and azure, a tower argent and in base a laurel wreath Or.                                                         | Blazon: Per fess argent and Or, in fess three spruce trees proper and in chief a laurel wreath vert.                                                | Blazon: Or, a heart gules within a laurel wreath vert, on a chief wavy azure a cloud distilling three gouttes argent.                                                                                                                           |
| SH5                                                                                                                                                     | SH4                                                                                                                                                 | SH3                                                                                                                                                                                                                                             |
|                                                                                                                                                         | Shire of Danescombe                                                                                                                                 | Shire of Corvaria                                                                                                                                                                                                                               |
| Shire of Dregate  Inlands Region Okanogan County, Washington  Blazon: Quarterly per fess wavy gules and sable, in pale a laurel wreath and a castle Or. | Principality of Tir Righ Penticton to Kelowna, B.C.  Blazon: Per chevron argent and Or, a yale rampant contourny and in base a laurel wreath gules. | Principality of the Summits Bend, Jefferson, Deschutes, and Crook Counties, OR  Blazon: Per pale Or and argent, a raven rising to sinister wings elevated and addorsed azure sustaining in its talons a laurel wreath bendwise sinister proper. |
| SH8                                                                                                                                                     | SH7                                                                                                                                                 | SH6                                                                                                                                                                                                                                             |