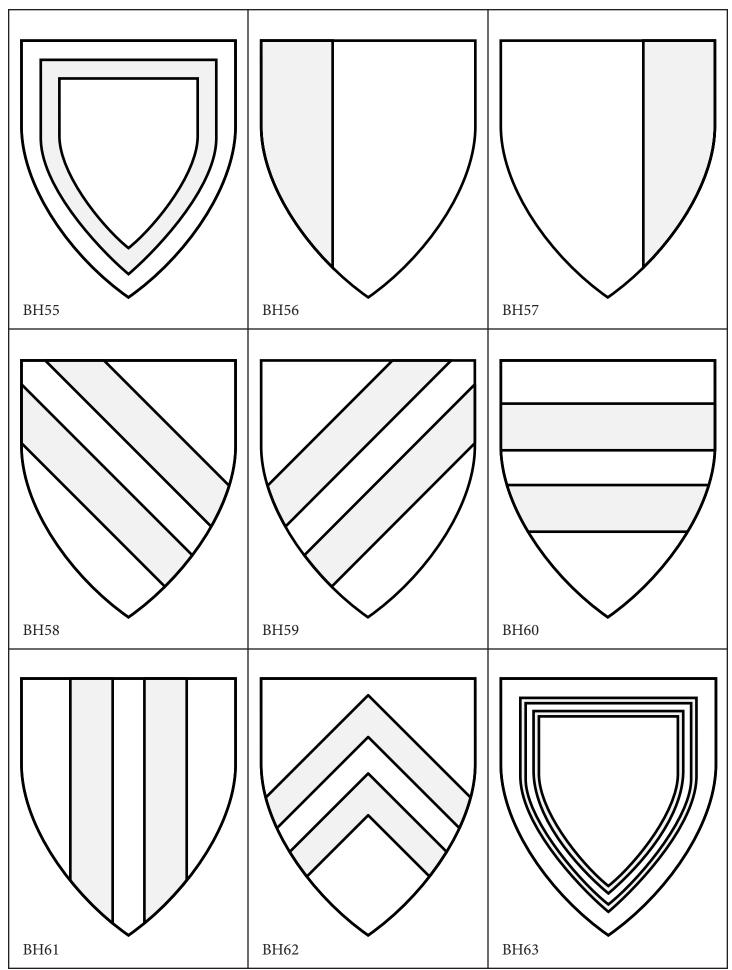

| Tierce Sinister Peripheral Ordinary                             | Tierce<br>Peripheral Ordinary                              | Orle<br>Peripheral Ordinary                           |
|-----------------------------------------------------------------|------------------------------------------------------------|-------------------------------------------------------|
| BH57                                                            | BH56                                                       | BH55                                                  |
| Bars<br>(Diminuative of Fess)<br>Central Ordinary               | Scarpes (Diminuative of Bend Sinister) Central Ordinary    | Bendlets<br>(Diminuative of Bend)<br>Central Ordinary |
| BH60                                                            | BH59                                                       | BH58                                                  |
| Double Treasure<br>(Diminuative of Orle)<br>Peripheral Ordinary | Chevronels<br>(Diminuative of Chevron)<br>Central Ordinary | Pallets<br>(Diminuative of Pale)<br>Central Ordinary  |
|                                                                 |                                                            |                                                       |
| ВН63                                                            | ВН62                                                       | BH61                                                  |