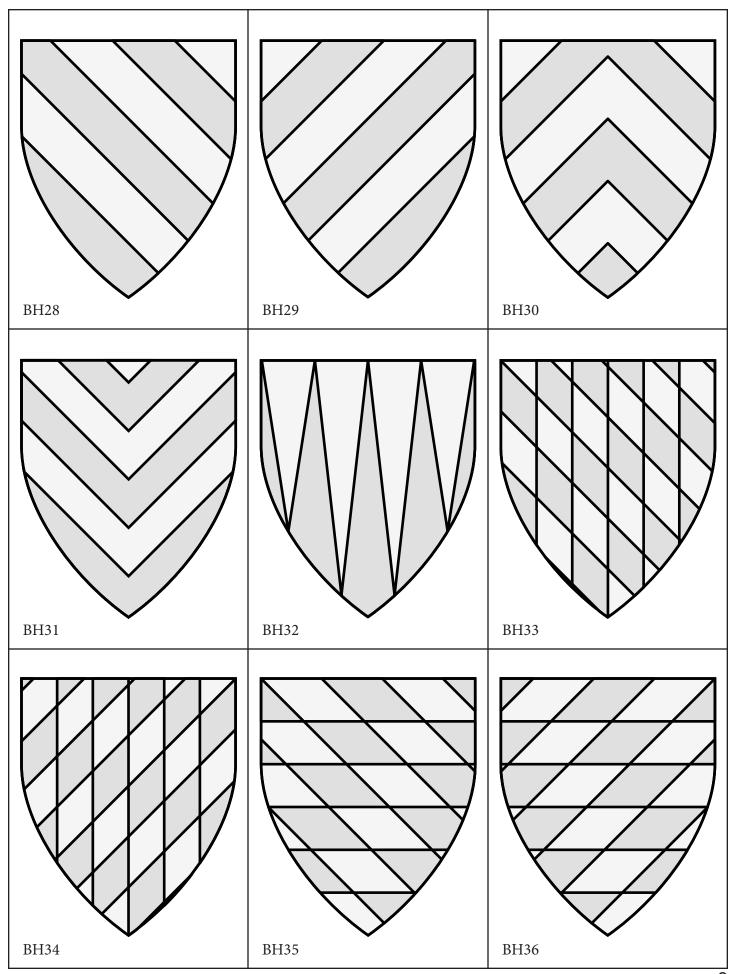

| Chevronelly | Bendy Sinister | Bendy                |
|-------------|----------------|----------------------|
|             |                |                      |
|             |                |                      |
|             |                |                      |
| BH30        | BH29           | BH28                 |
| Paly Bendy  | Pily           | Chevronelly Inverted |
|             |                |                      |
|             |                |                      |
|             |                |                      |
| ВН33        | BH32           | BH31                 |
|             | Barry Bendy    | Paly Bendy Sinister  |
|             |                |                      |
|             |                |                      |
|             |                |                      |
| ВН36        | BH35           | BH34                 |