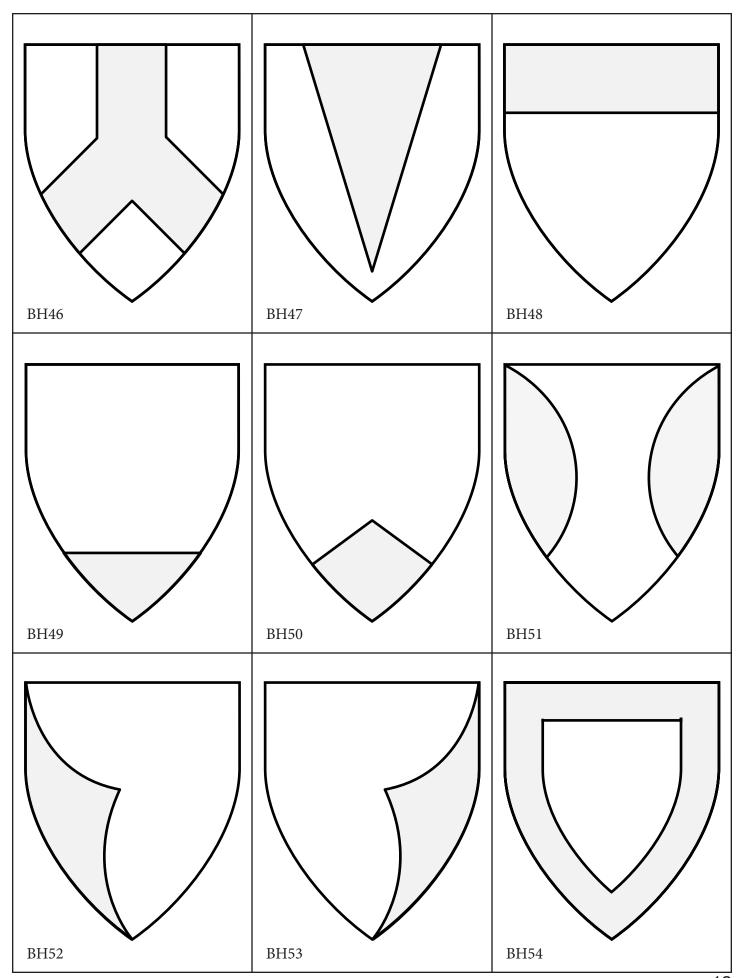

|                     | Did.                | D.117               |
|---------------------|---------------------|---------------------|
| Chief               | Pile                | Pall Inverted       |
| Peripheral Ordinary | Central Ordinary    | Central Ordinary    |
|                     |                     |                     |
|                     |                     |                     |
|                     |                     |                     |
|                     |                     |                     |
|                     |                     |                     |
| BH48                | BH47                | BH46                |
|                     |                     |                     |
| Flaunches           | Point               | Base                |
| Peripheral Ordinary | Peripheral Ordinary | Peripheral Ordinary |
|                     |                     |                     |
|                     |                     |                     |
|                     |                     |                     |
|                     |                     |                     |
|                     |                     |                     |
| BH51                | BH50                | BH49                |
| BHST                | B1130               | DIII                |
| Bordure             | Gore Sinister       | Gore                |
| Peripheral Ordinary | Peripheral Ordinary | Peripheral Ordinary |
|                     |                     |                     |
|                     |                     |                     |
|                     |                     |                     |
|                     |                     |                     |
|                     |                     |                     |
|                     |                     |                     |
| BH54                | BH53                | BH52                |

| Tierce Sinister Peripheral Ordinary                             | Tierce<br>Peripheral Ordinary                              | Orle<br>Peripheral Ordinary                           |
|-----------------------------------------------------------------|------------------------------------------------------------|-------------------------------------------------------|
| BH57                                                            | BH56                                                       | BH55                                                  |
| Bars<br>(Diminuative of Fess)<br>Central Ordinary               | Scarpes (Diminuative of Bend Sinister) Central Ordinary    | Bendlets<br>(Diminuative of Bend)<br>Central Ordinary |
| BH60                                                            | BH59                                                       | BH58                                                  |
| Double Treasure<br>(Diminuative of Orle)<br>Peripheral Ordinary | Chevronels<br>(Diminuative of Chevron)<br>Central Ordinary | Pallets<br>(Diminuative of Pale)<br>Central Ordinary  |
|                                                                 |                                                            |                                                       |
| ВН63                                                            | ВН62                                                       | BH61                                                  |