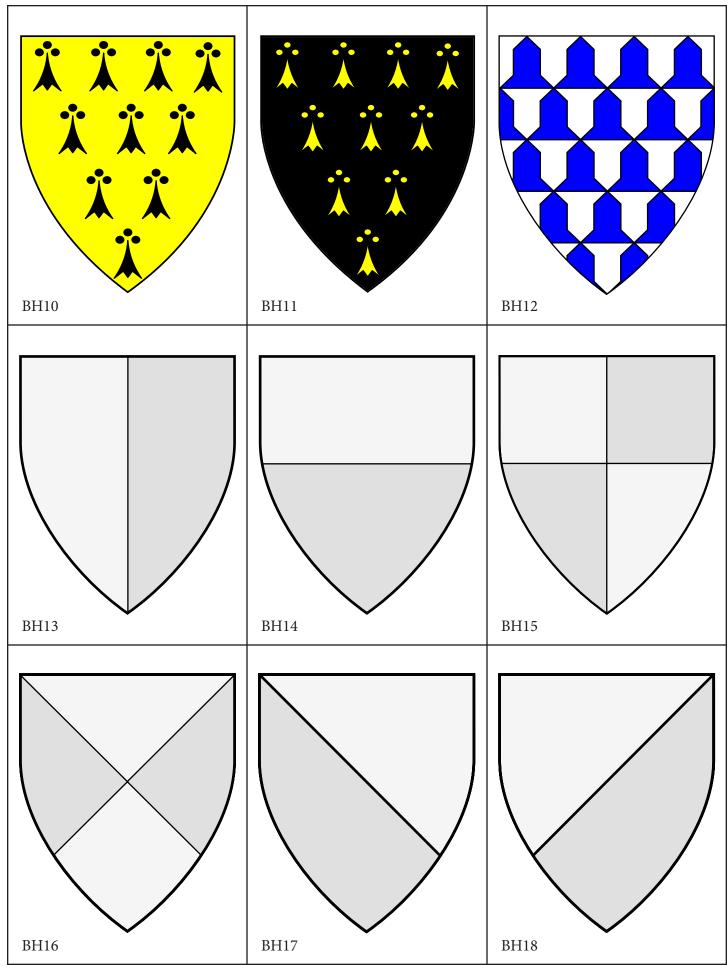

| Vair<br>(pattern of argent and azure<br>vair bells)                                       | Pean<br>(Sable field with Or ermine<br>spots) | Erminois<br>(Or field with sable ermine<br>spots) |
|-------------------------------------------------------------------------------------------|-----------------------------------------------|---------------------------------------------------|
| Neutral                                                                                   | Color                                         | Metal                                             |
| If any other combination of tinctures are used the field is called vairy.                 |                                               |                                                   |
| Has variations called counter-<br>vair, potent/counter-potent,<br>plummety, and papellony |                                               |                                                   |
| BH12                                                                                      | BH11                                          | BH10                                              |
| Quarterly                                                                                 | Per Fess                                      | Per Pale                                          |
|                                                                                           |                                               |                                                   |
|                                                                                           |                                               |                                                   |
|                                                                                           |                                               |                                                   |
|                                                                                           |                                               |                                                   |
|                                                                                           |                                               |                                                   |
| BH15                                                                                      | BH14                                          | BH13                                              |
| Per Bend Sinister                                                                         | Per Bend                                      | Per Saltire                                       |
|                                                                                           |                                               |                                                   |
|                                                                                           |                                               |                                                   |
|                                                                                           |                                               |                                                   |
|                                                                                           |                                               |                                                   |
|                                                                                           |                                               |                                                   |
| BH18                                                                                      | BH17                                          | BH16                                              |