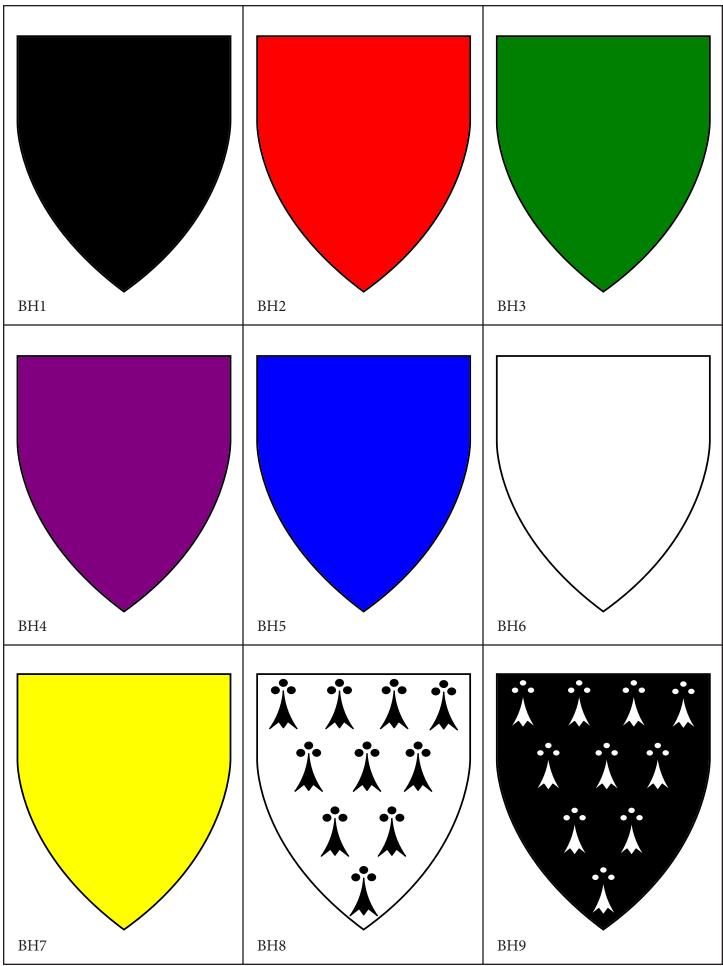

Created by Biorn Atlason http://www.biornatlason.com

| Vert<br>(Green)<br>Color                                             | Gules<br>(Red)<br>Color                              | Sable<br>(Black)<br>Color                           |
|----------------------------------------------------------------------|------------------------------------------------------|-----------------------------------------------------|
| ВН3                                                                  | BH2                                                  | BH1                                                 |
| Argent (White/Silver)  Metal                                         | Azure (Blue)  Color                                  | Purpure<br>(Purple)<br>Color                        |
| Ermines/Counter-Ermine (Sable field with argent ermine spots)  Color | Ermine (Argent field with sable ermine spots)  Metal | Or<br>(Yellow/Gold)<br>Metal                        |
| ВН9                                                                  | ВН8                                                  | Note: this tincture is always<br>capitalized<br>BH7 |