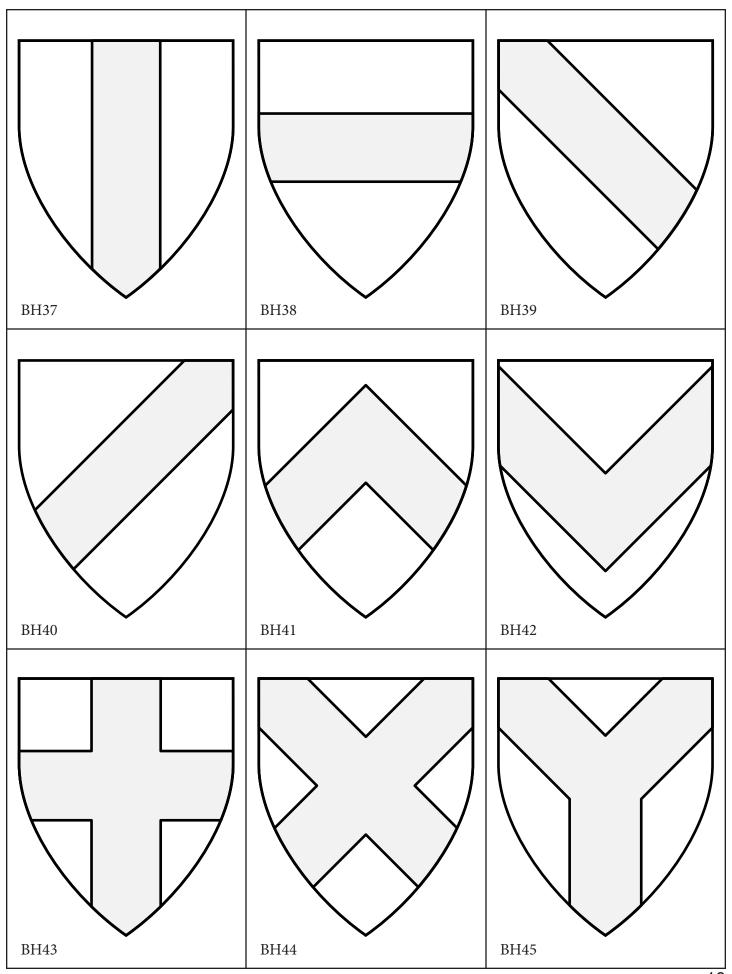

| _                |                  |                  |
|------------------|------------------|------------------|
| Bend             | Fess             | Pale             |
| Central Ordinary | Central Ordinary | Central Ordinary |
|                  |                  |                  |
|                  |                  |                  |
|                  |                  |                  |
|                  |                  |                  |
|                  |                  |                  |
| BH39             | BH38             | BH37             |
|                  |                  |                  |
| Chevron Inverted | Chevron          | Bend Sinister    |
| Central Ordinary | Central Ordinary | Central Ordinary |
|                  |                  |                  |
|                  |                  |                  |
|                  |                  |                  |
|                  |                  |                  |
|                  |                  |                  |
| BH42             | BH41             | BH40             |
|                  |                  | 2111             |
| Pall             | Saltire          | Cross            |
| Central Ordinary | Central Ordinary | Central Ordinary |
|                  |                  |                  |
|                  |                  |                  |
|                  |                  |                  |
|                  |                  |                  |
|                  |                  |                  |
| DIVIS            | DILLA            | DILLO            |
| BH45             | BH44             | BH43             |

|                     | Did.                | D.117               |
|---------------------|---------------------|---------------------|
| Chief               | Pile                | Pall Inverted       |
| Peripheral Ordinary | Central Ordinary    | Central Ordinary    |
|                     |                     |                     |
|                     |                     |                     |
|                     |                     |                     |
|                     |                     |                     |
|                     |                     |                     |
| BH48                | BH47                | BH46                |
|                     |                     |                     |
| Flaunches           | Point               | Base                |
| Peripheral Ordinary | Peripheral Ordinary | Peripheral Ordinary |
|                     |                     |                     |
|                     |                     |                     |
|                     |                     |                     |
|                     |                     |                     |
|                     |                     |                     |
| BH51                | BH50                | BH49                |
| BHST                | B1130               | DIII                |
| Bordure             | Gore Sinister       | Gore                |
| Peripheral Ordinary | Peripheral Ordinary | Peripheral Ordinary |
|                     |                     |                     |
|                     |                     |                     |
|                     |                     |                     |
|                     |                     |                     |
|                     |                     |                     |
|                     |                     |                     |
| BH54                | BH53                | BH52                |