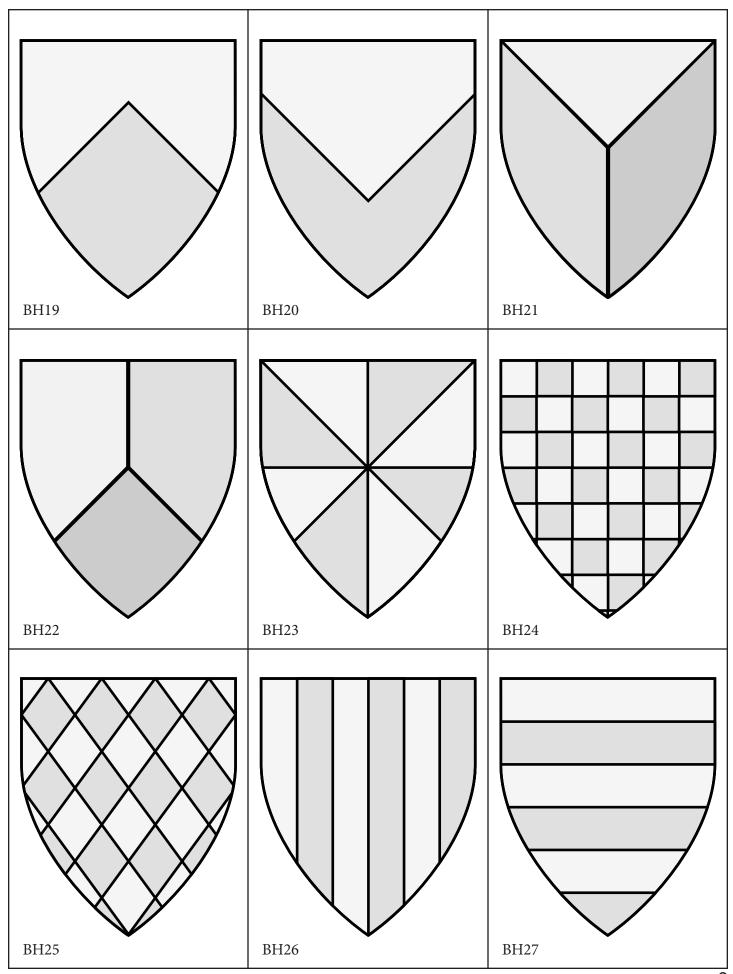

| Per Pall | Per Chevron Inverted | Per Chevron      |
|----------|----------------------|------------------|
|          |                      |                  |
|          |                      |                  |
|          |                      |                  |
| BH21     | BH20                 | BH19             |
| Checky   | Gyrony               | Per Pal Inverted |
|          |                      |                  |
|          |                      |                  |
|          |                      |                  |
| BH24     | BH23                 | BH22             |
| Barry    | Pally                | Lozengy          |
|          |                      |                  |
|          |                      |                  |
|          |                      |                  |
| BH27     | BH26                 | BH25             |