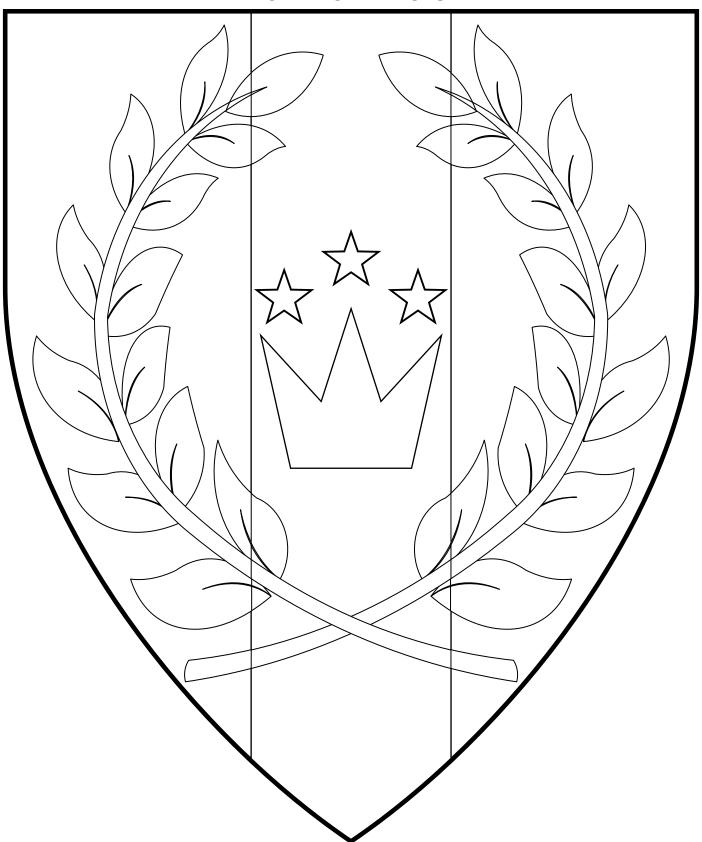

## **The Kingdom of Meridies**

**ESTABLISHED: 1978** 

Argent, on a pale sable a crown of three points, above each point a mullet argent, overall a laurel wreath counterchanged.