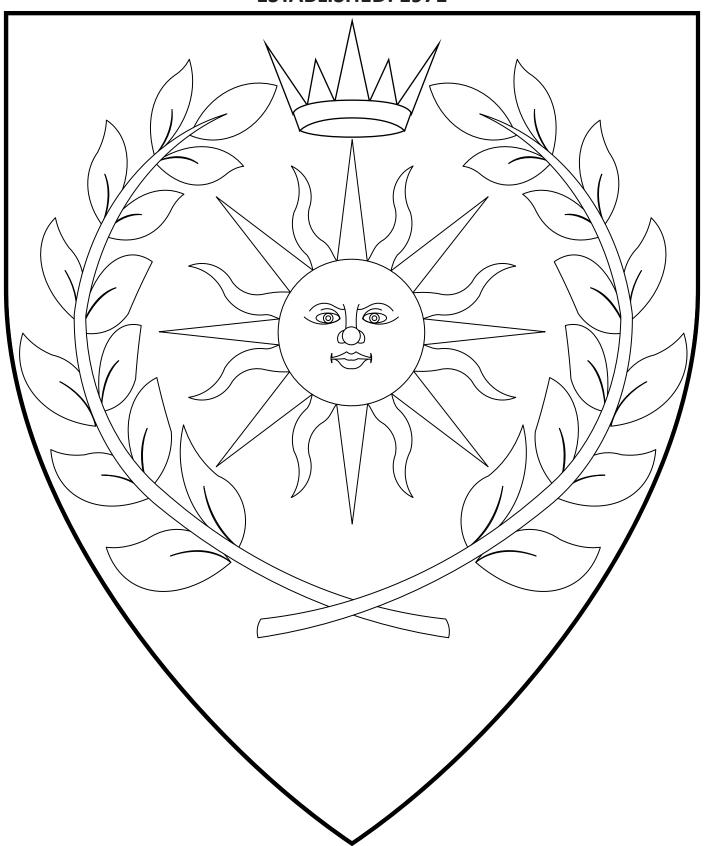

## The Kingdom of Atenveldt

**ESTABLISHED: 1971** 

Azure, a sun in his splendour Or within a laurel wreath argent and in chief a crown of three greater and two lesser points Or.