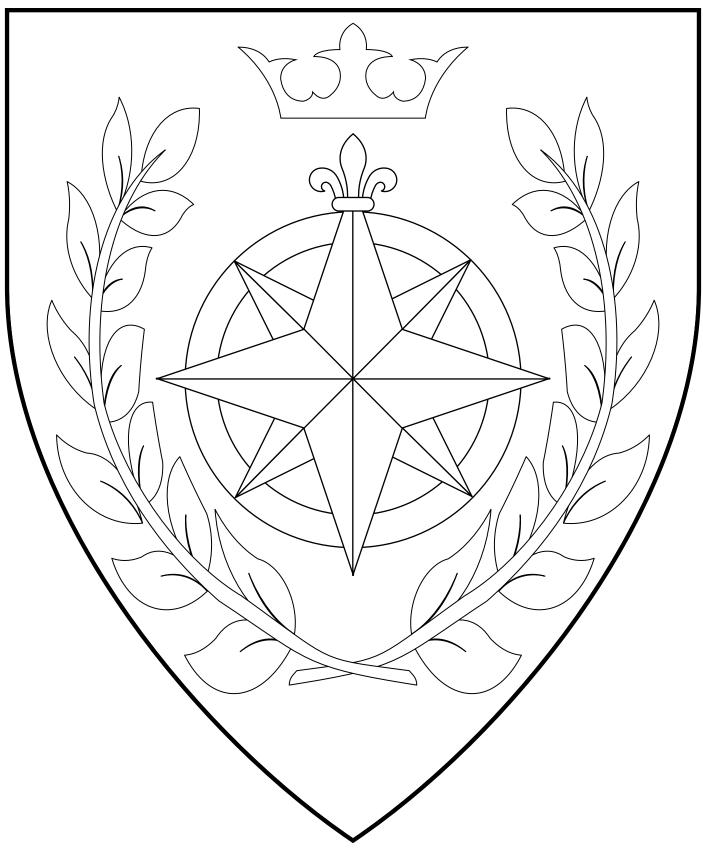

## The Kingdom of Northshield

**ESTABLISHED: 2004** 

Sable, a compass rose argent within a laurel wreath, in chief an ancient crown Or.