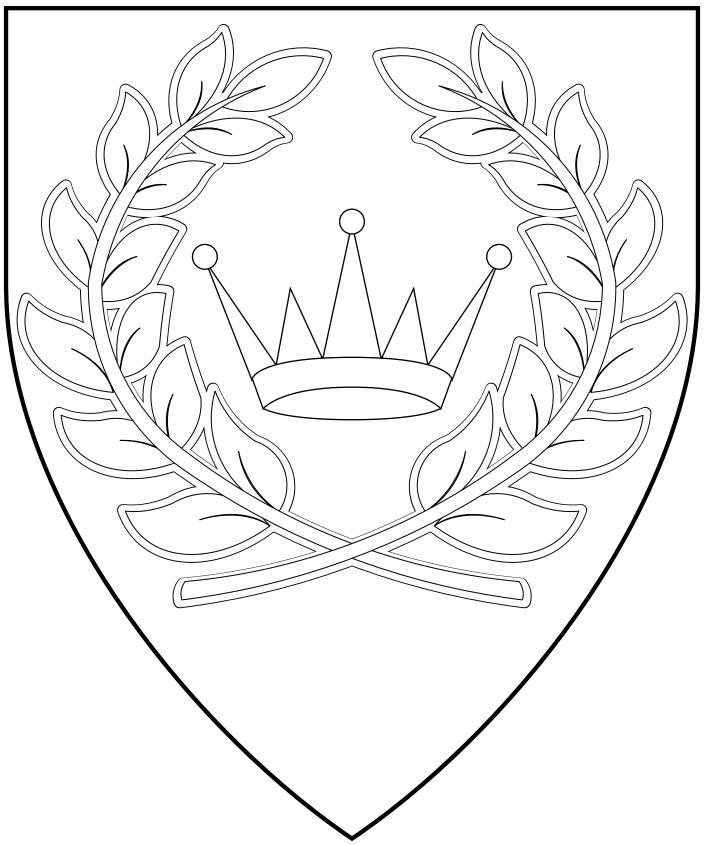

## The Kingdom of the East

**ESTABLISHED: 1968** 

Purpure, within a laurel wreath vert fimbriated Or, an eastern crown of three grand points tipped with pearls and two lesser points, all Or.