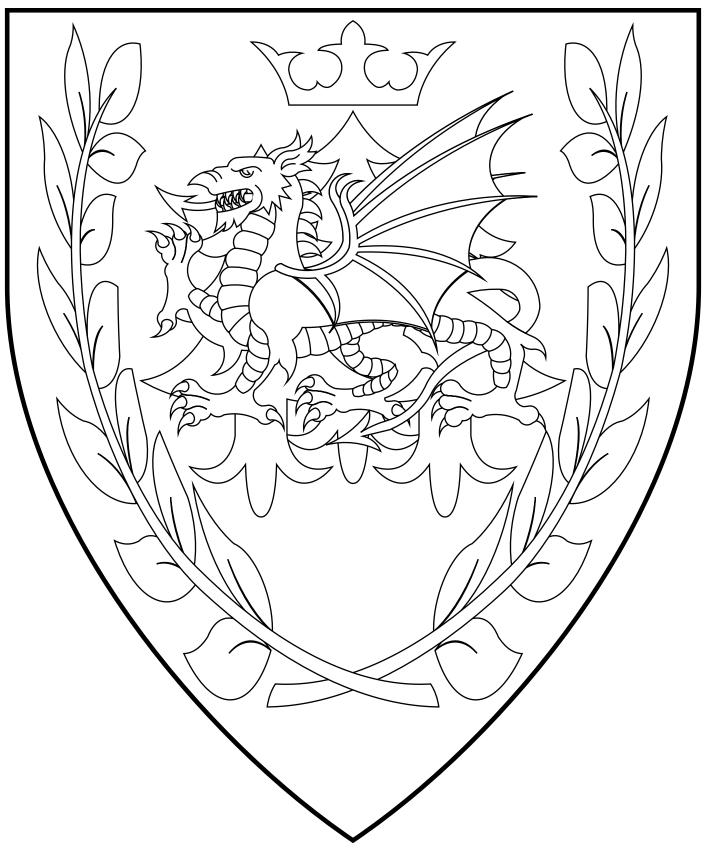

## The Kingdom of the Middle

**ESTABLISHED: 1969** 

Argent, a pale gules, overall a dragon passant vert, in chief an ancient crown Or within a laurel wreath proper.