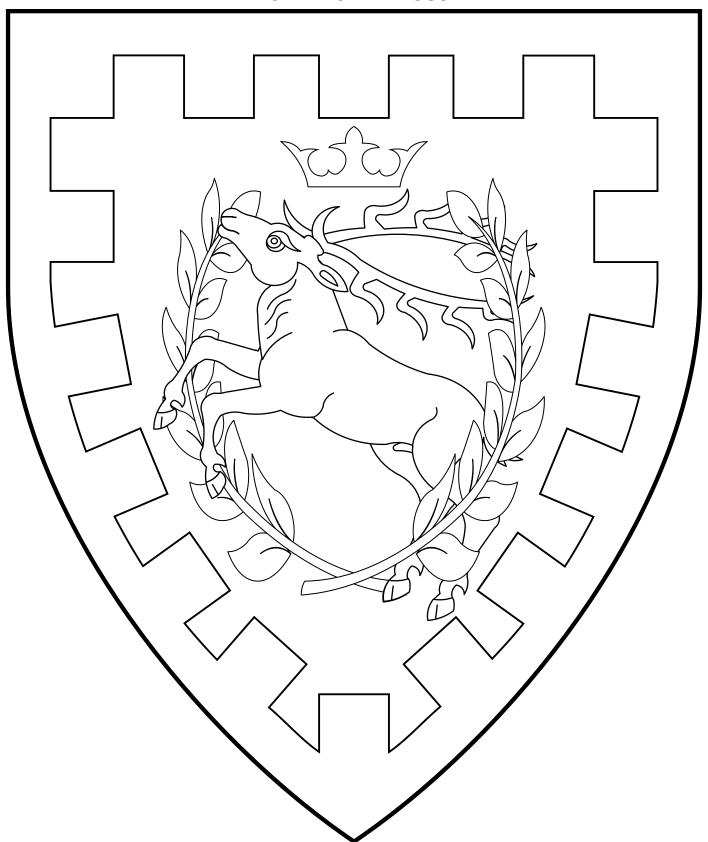

## The Kingdom of the Outlands

**ESTABLISHED: 1986** 

Vert, a stag argent, attired and unguled, salient from between the boughs of a laurel wreath, in chief a Saxon crown, all within a bordure embattled Or.