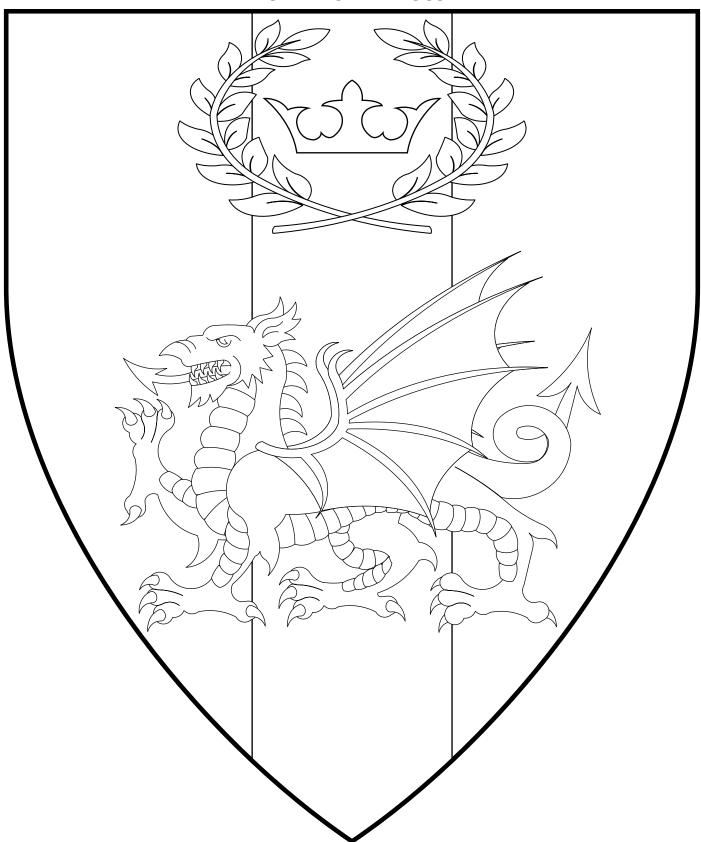

## The Kingdom of the Middle

**ESTABLISHED: 1969** 

Argent, a pale gules, overall a dragon passant vert, in chief an ancient crown Or within a laurel wreath proper.