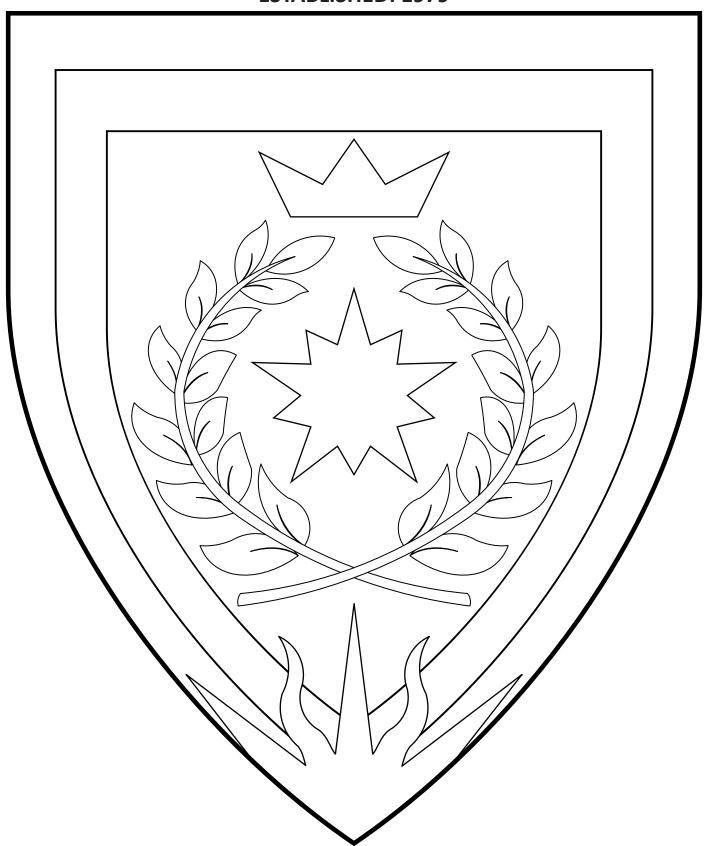

## The Kingdom of Ansteorra

**ESTABLISHED: 1979** 

Or, a mullet of five greater and five lesser points sable within a laurel wreath vert, in chief a crown dancetty, all within a tressure sable, overall, issuant from base a demi-sun gules.