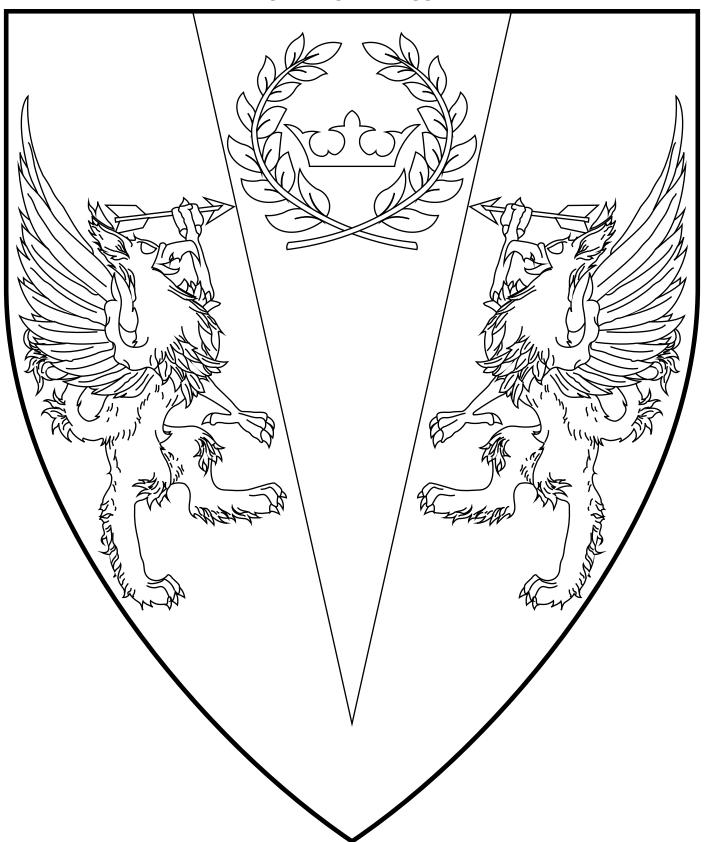

## The Kingdom of Artemisia

**ESTABLISHED: 1997** 

Sable, on a pile between two griffins combattant, each maintaining an arrow Or, an ancient crown within a laurel wreath sable.