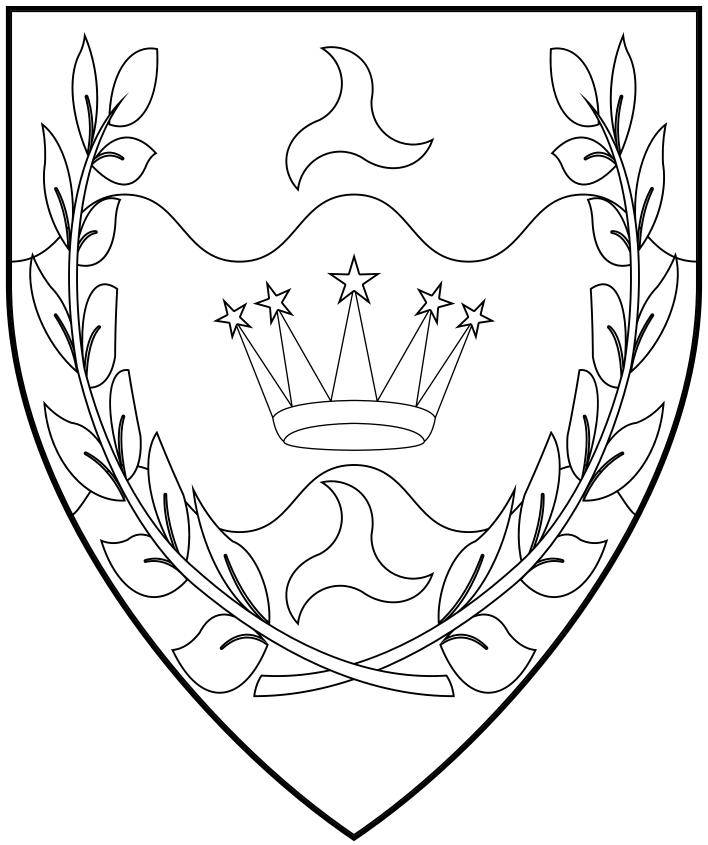

## **The Kingdom of Trimaris**

**ESTABLISHED: 1985** 

Argent, on a fess wavy between two triskeles azure a crown of five points, each point tipped with a mullet, argent, between overall a laurel wreath counterchanged.