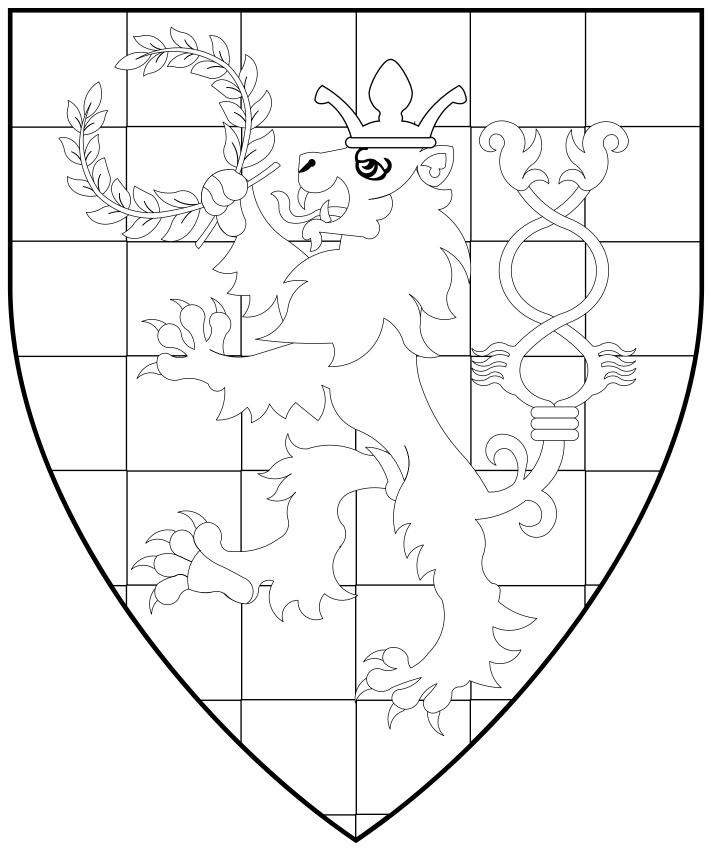

## The Kingdom of An Tir

**ESTABLISHED: 1982** 

Checky Or and argent, a lion rampant tail forked and nowed sable, crowned gules, grasping in dexter forepaw a laurel wreath bendwise vert.