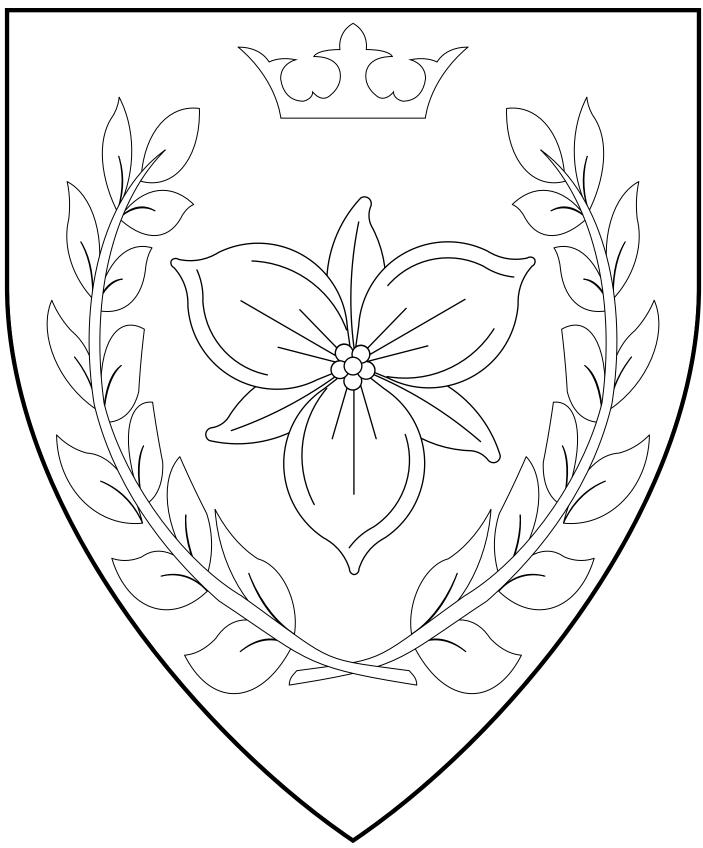

#### The Kingdom of Ealdormere

**ESTABLISHED: 1998** 

Gules, a trillium flower affronty argent, barbed vert, within a laurel wreath, in chief a coronet argent.