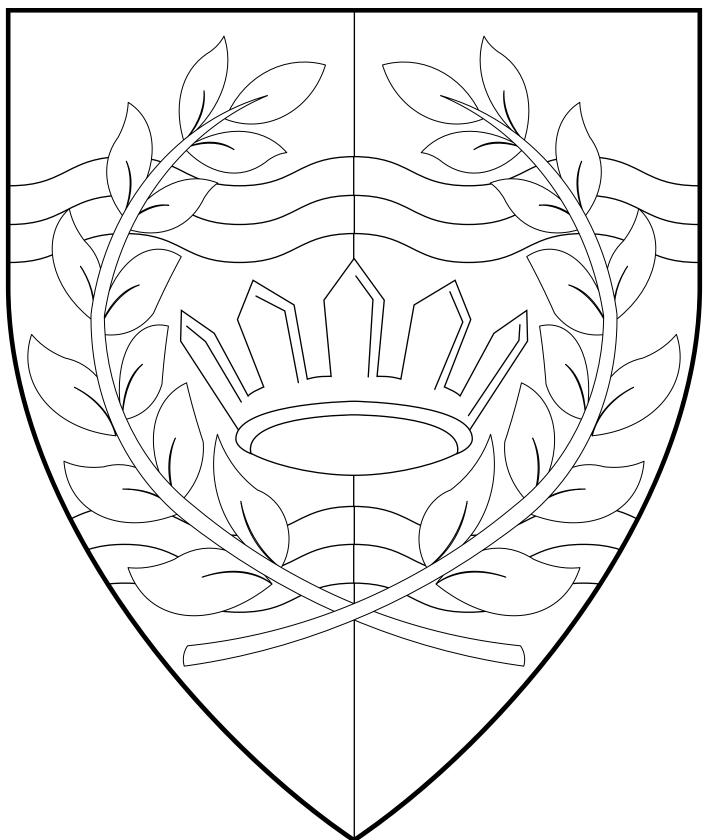

## The Kingdom of the West

**ESTABLISHED: 1966** 

Or, within a laurel wreath vert, a crown of three points voided, vert.