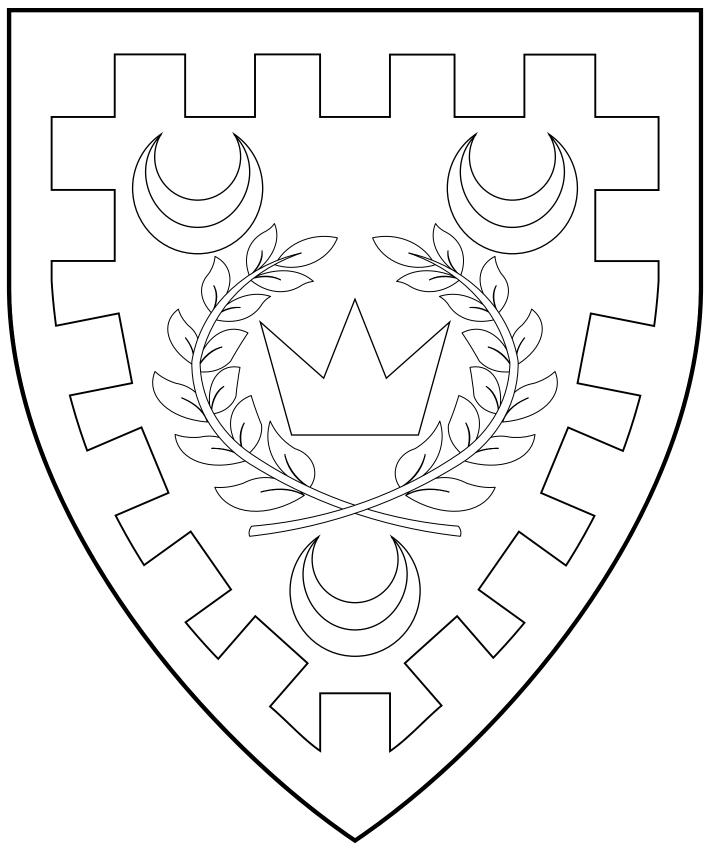

## The Kingdom of Caid

**ESTABLISHED: 1978** 

Azure, a crown within a laurel wreath Or, between three crescents within a bordure embattled argent.