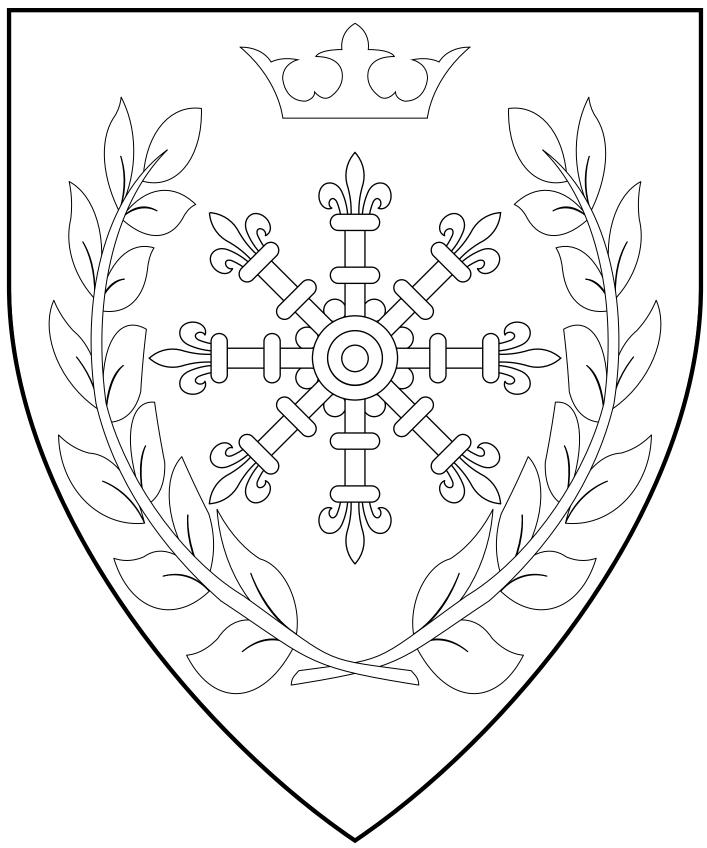

## The Kingdom of Northshield

**ESTABLISHED: 2004** 

Sable, a compass rose argent within a laurel wreath, in chief an ancient crown Or.