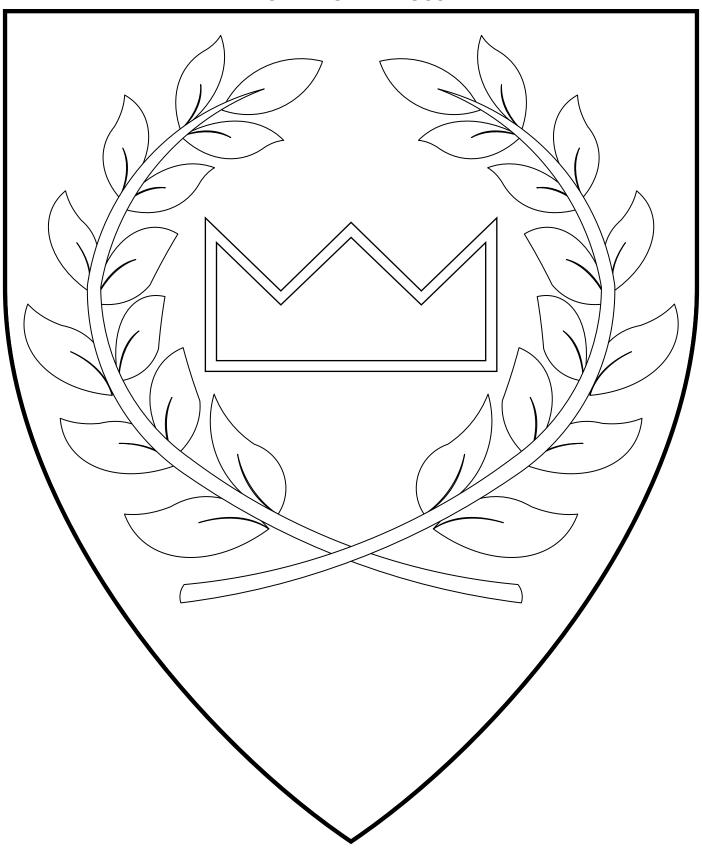

## The Kingdom of the West

**ESTABLISHED: 1966** 

Or, within a laurel wreath vert, a crown of three points voided, vert.