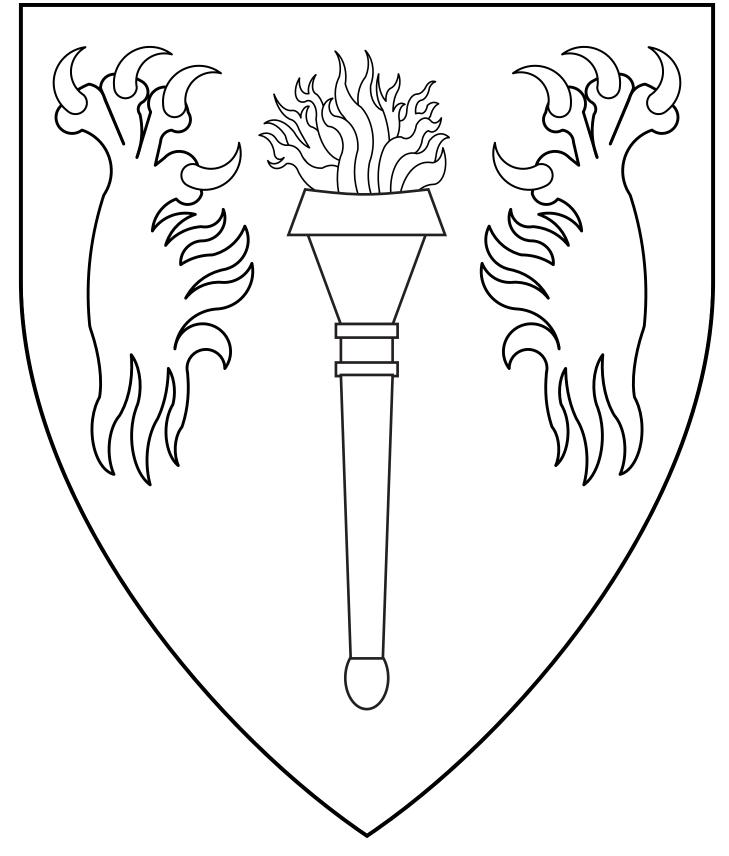

## **Rowan O'Ceallachain of Muscraidhe**

Founding Baroness of Blatha an Oir

Vert, a torch argent enflamed at the tip proper between two panther's gambs palewise erased Or.