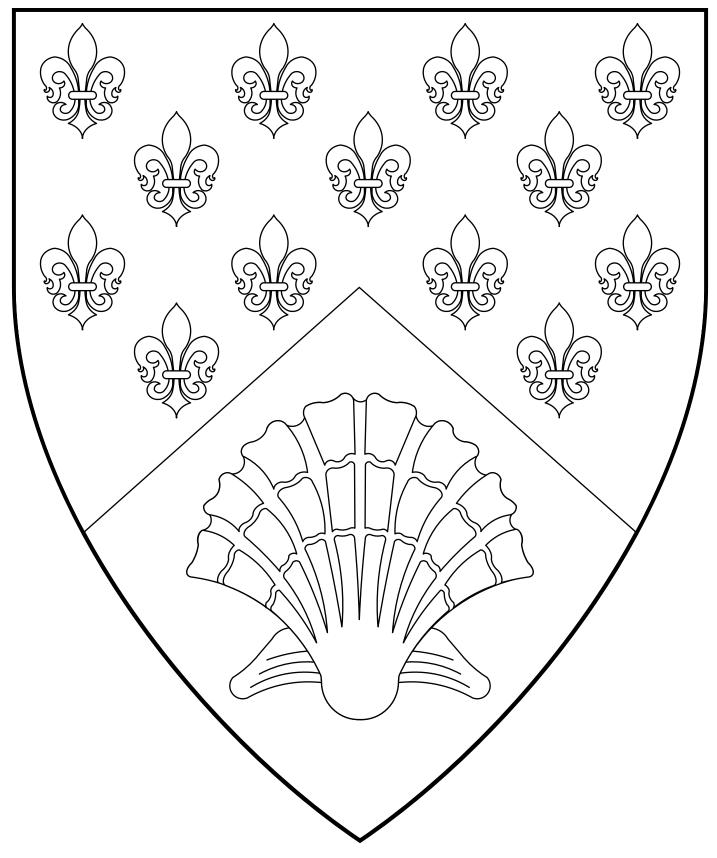

### Artimis de Montessori 4th Baron of Blatha an Oir

Per chevron argent semy-de-lys vert and azure, in base an escallop inverted argent