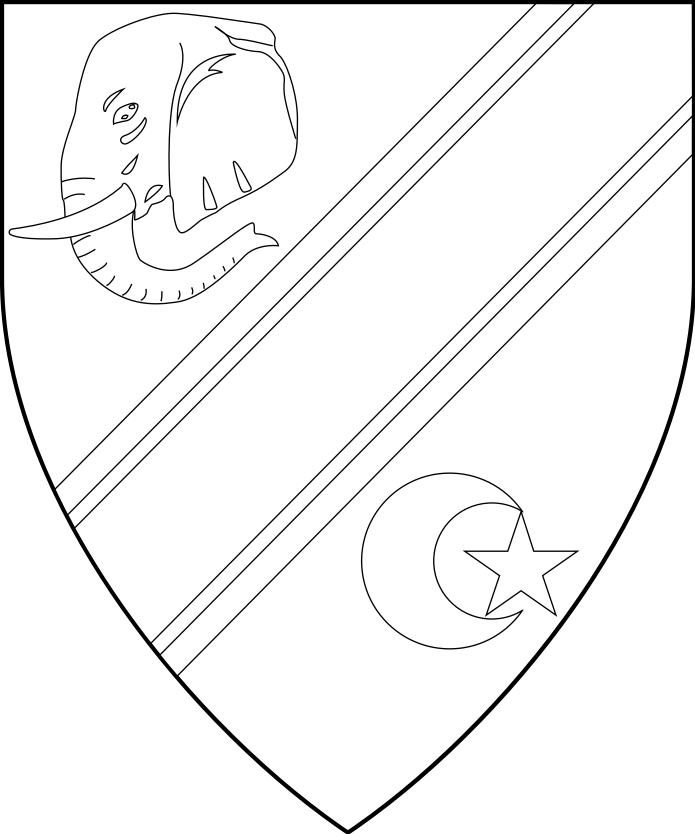

# Yusuf Ja'bar al Timbuktuwwi el galot

Current & 5th, 10th Baron of Blatha an Oir

Per bend sinister purpure and vert, a bend sinister cotised between an elephant's head couped close and a decrescent with a mullet suspended between its horns Or.