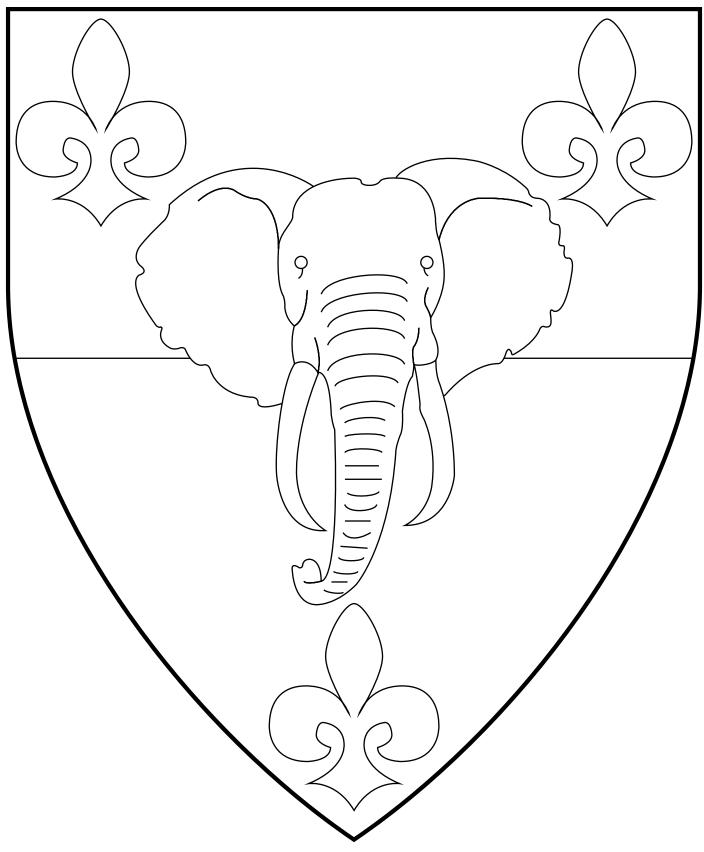

### **Ayse al Zahra** 6th Baroness of Blatha an Oir

Per fess sable and gules, an elephant's head cabossed argent armed between three fleur-de-lis Or.