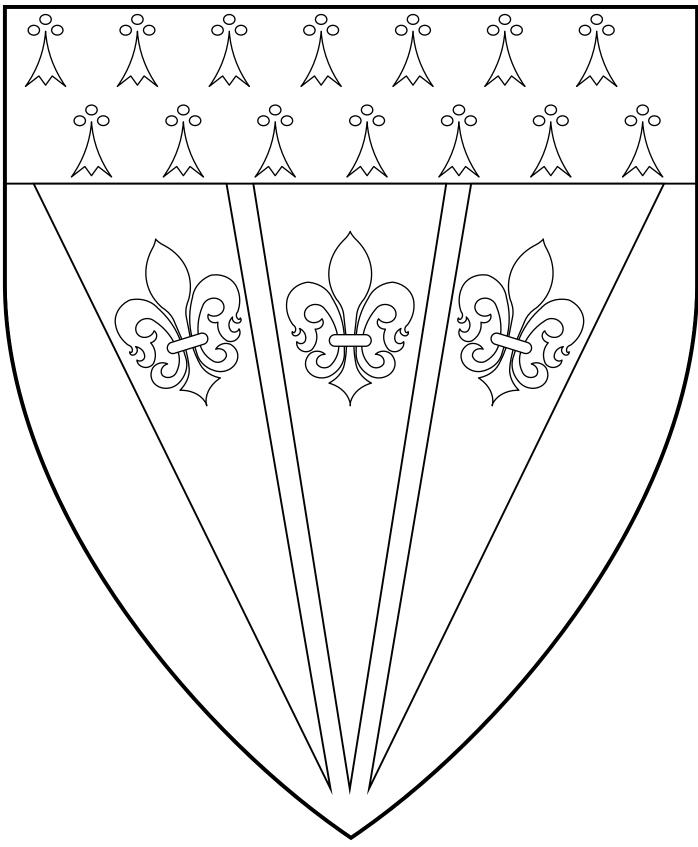

### **Isabeau de Lis Noir** 2nd Baroness of Blatha an Oir

Sable, three piles in point Or each charged with a fleur-de-lis sable, a chief ermine.