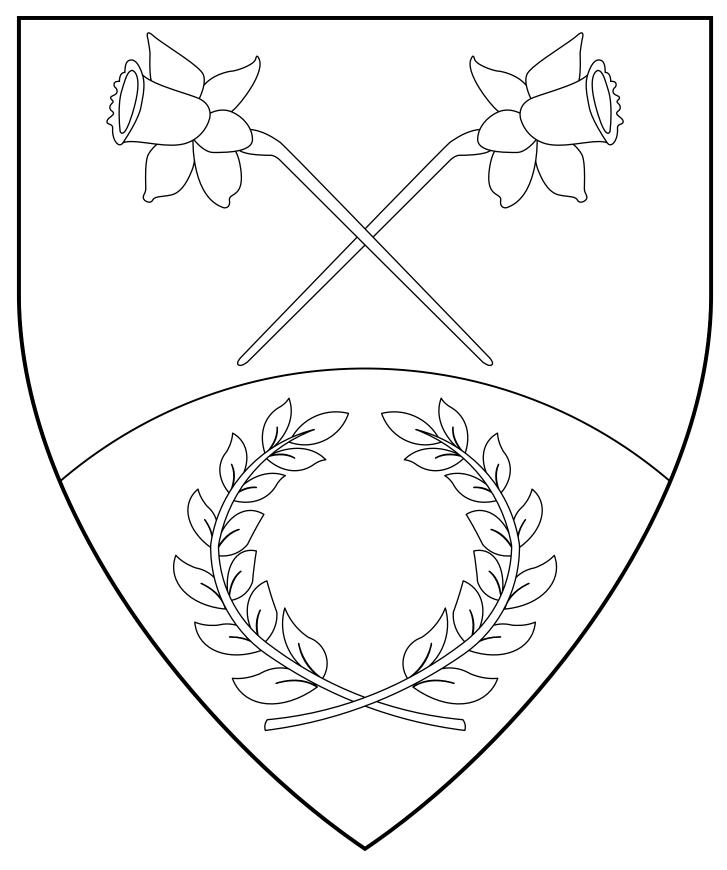

## **HERALDIC TINCTURES**

Yellow with black spots (metal)

Black with yellow spots (color)

Azure, in saltire two daffodils bells fesswise addorsed slipped and on a mount Or a laurel wreath vert.