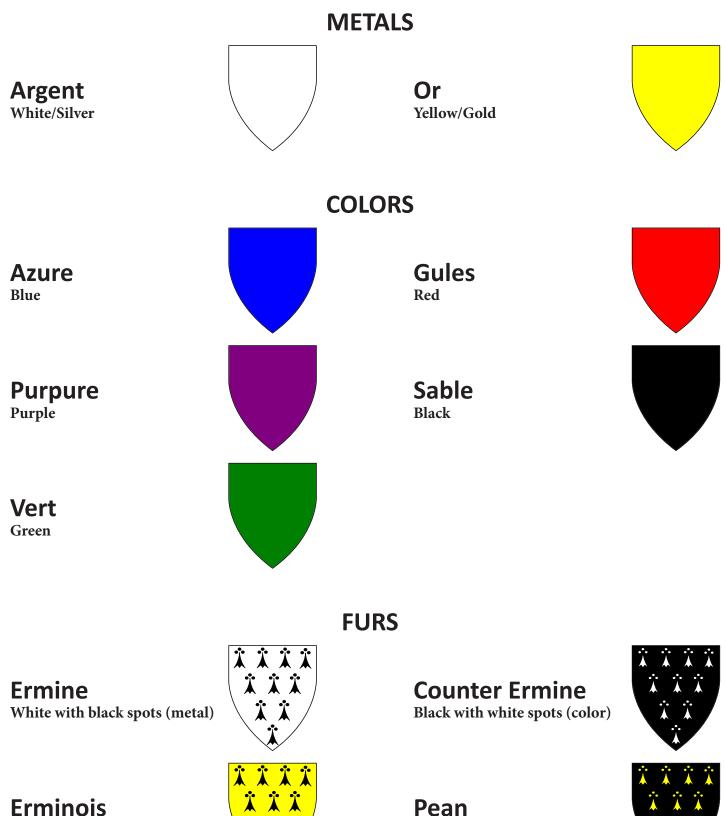

## **HERALDIC TINCTURES**

Yellow with black spots (metal)

Black with yellow spots (color)

Azure, in saltire two daffodils bells fesswise addorsed slipped and on a mount Or a laurel wreath vert.