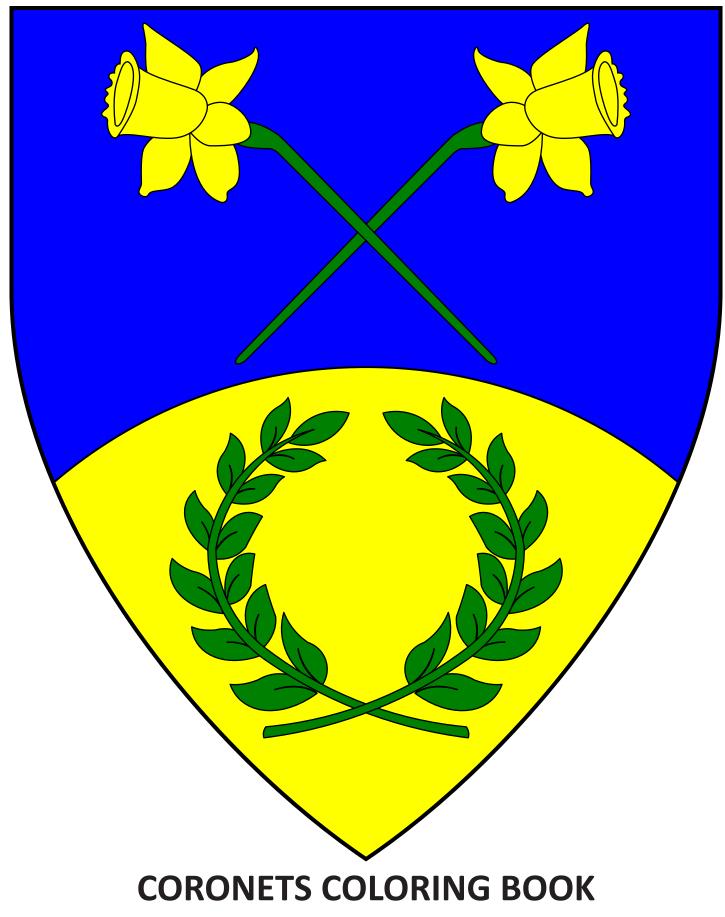

## **HERALDIC TINCTURES**

Yellow with black spots (metal)

Black with yellow spots (color)

Azure, in saltire two daffodils bells fesswise addorsed slipped and on a mount Or a laurel wreath vert.