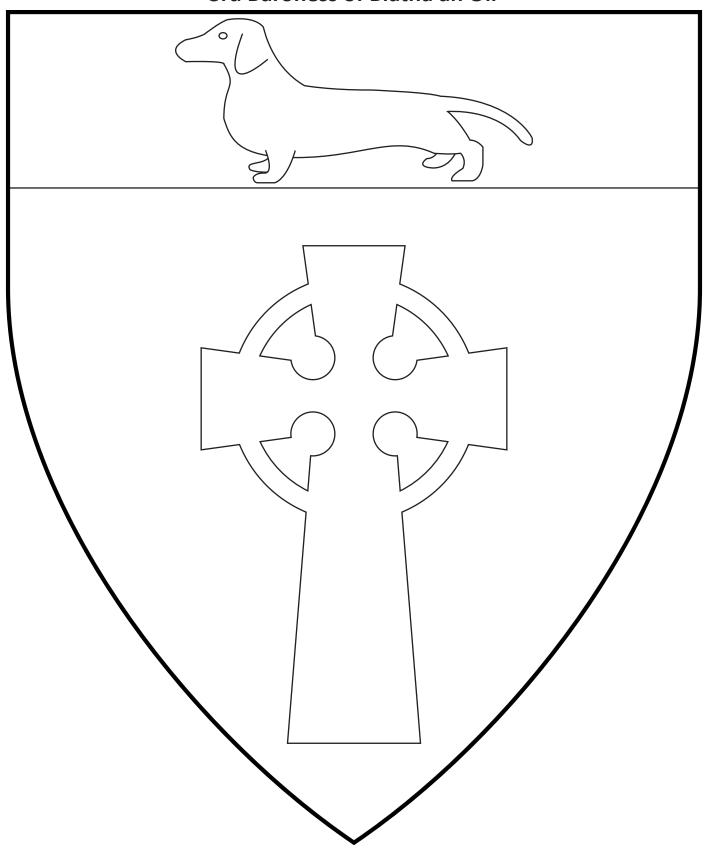

#### Anne of BearsHaven 3rd Baroness of Blatha an Oir

Or a Celtic cross and on a chief vert a badger-hound statant Or.