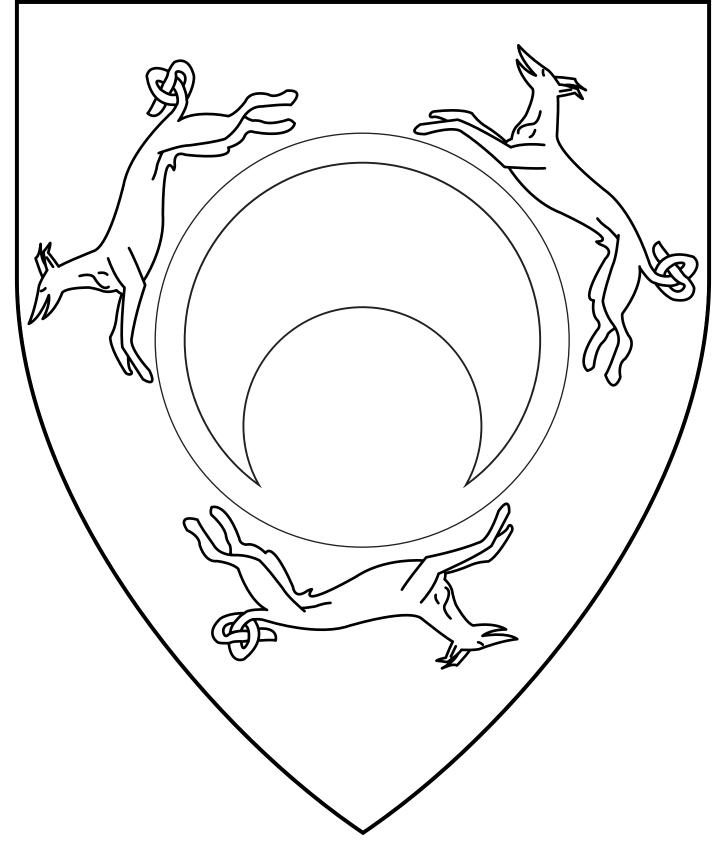

# **Marike Sigrunasdotter**

5th Baroness of Blatha an Oir

Azure, on a plate between three hounds courant in annulo tails nowed argent, a crescent pendant azure.