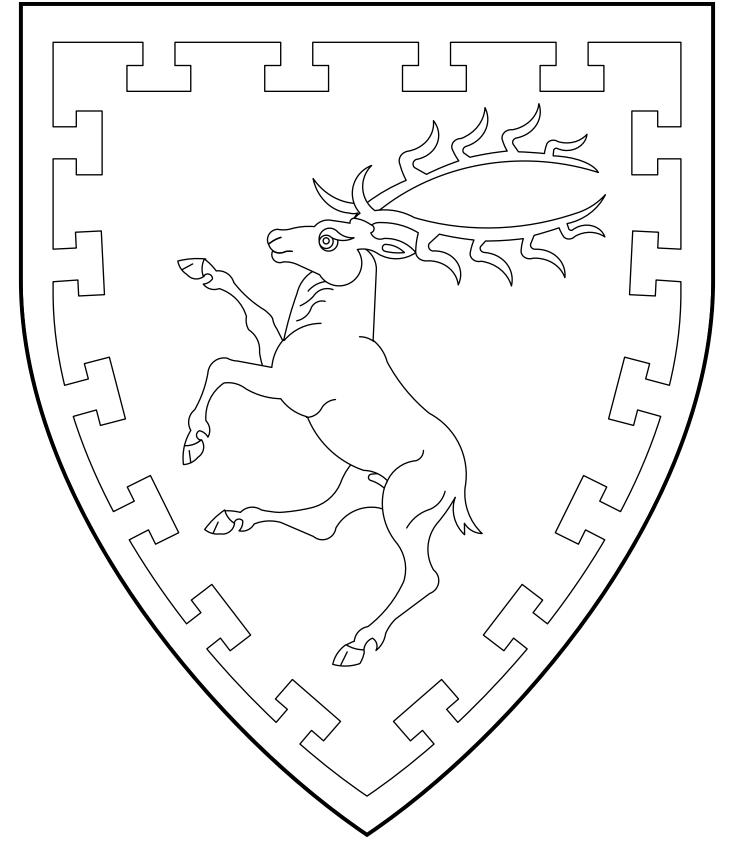

# Cairbre macc Eochada micc Fedelmid

**3rd Baron of Blatha an Oir** 

Sable, a stag rampant within a bordure potenty argent.