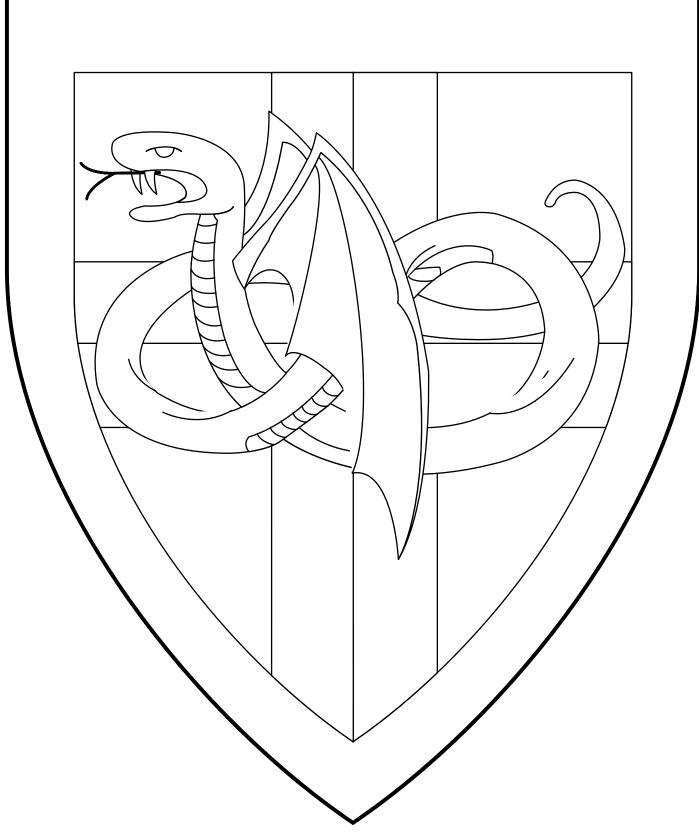

### Josef de Gonneville 2nd Baron of Blatha an Oir

Quarterly gules and argent, a cross counterchanged overall a pithon nowed erect wings addorsed within a bordure Or.