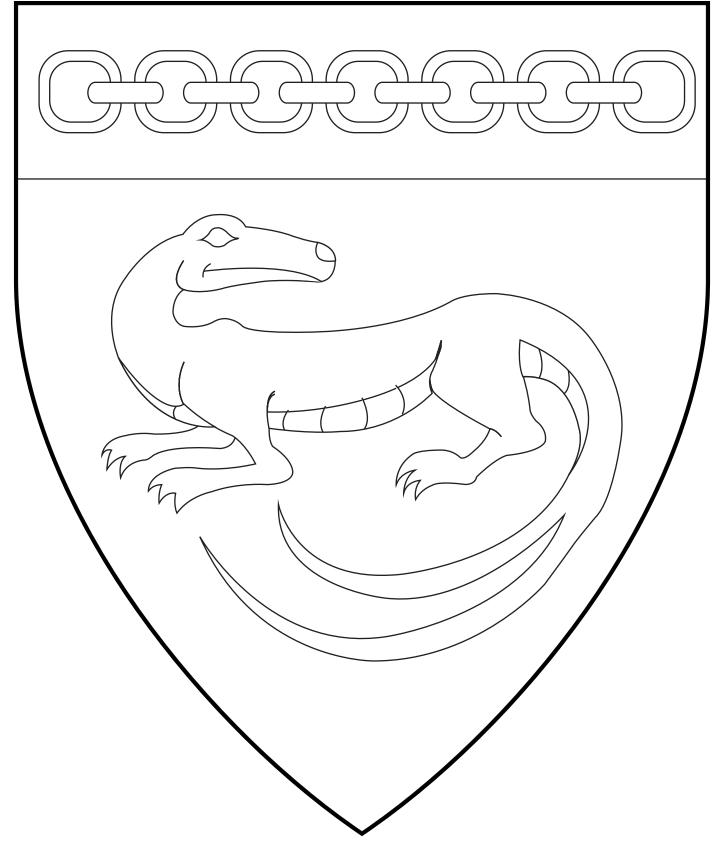

# Sveinn rauðskegger Einarsson

6th Baron of Blatha an Oir

Azure, a natural salamander statant regardant queue forchy and on a chief Or a chain sable.