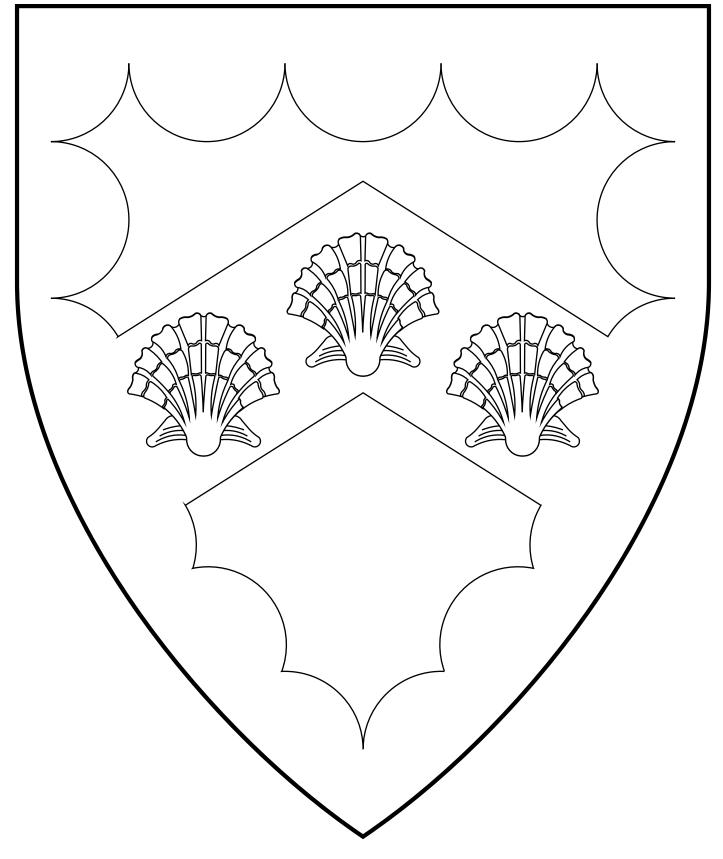

## **Gernon Valetort du Harfleur**

9th Baron of Blatha an Oir

Azure, on a chevron argent three escallops inverted sable, a bordure invected argent.