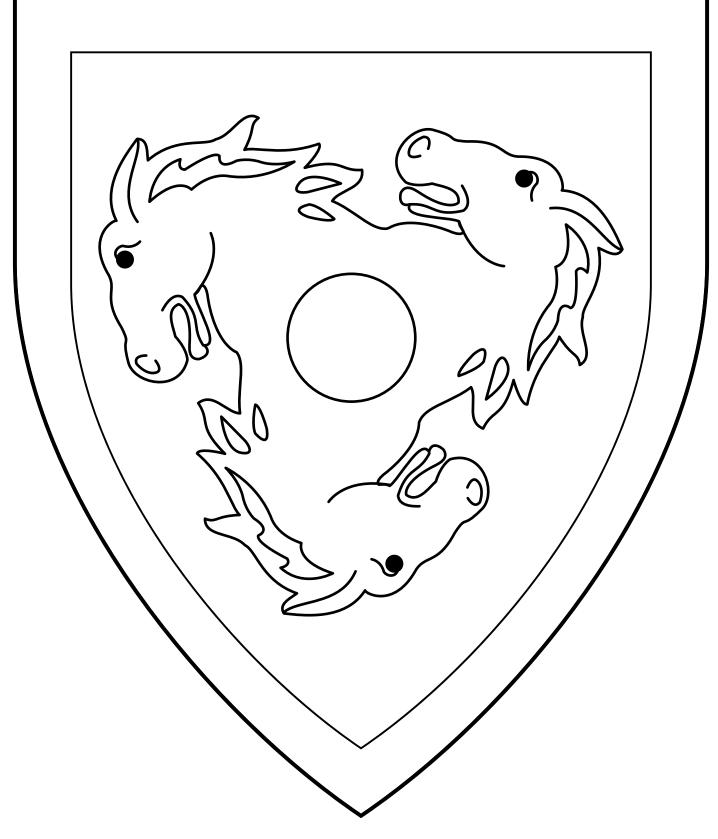

## Hengist Helgason 8th Baron of Blatha an Oir

Gules, on a triskelion of horses heads argent a torteau, a bordure argent.