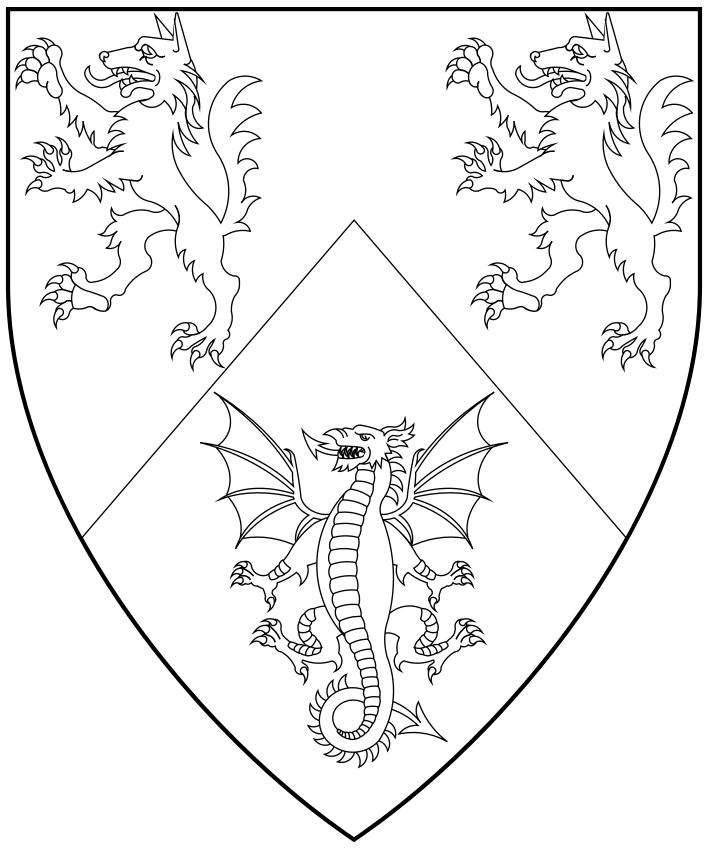

#### Angharat verch Reynulf 7th Baroness of Blatha an Oir

Per chevron purpure and argent, two wolves rampant argent and a dragon displayed sable.