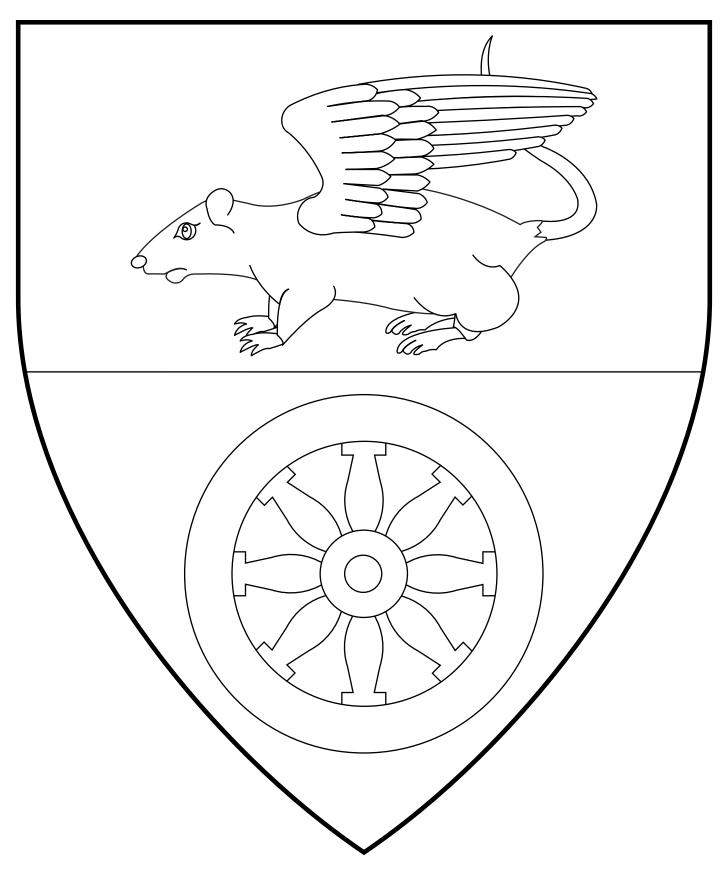

### **Andreu Recheles**

Per fess Or and gules, a winged rat couchant and a wagon wheel counterchanged.