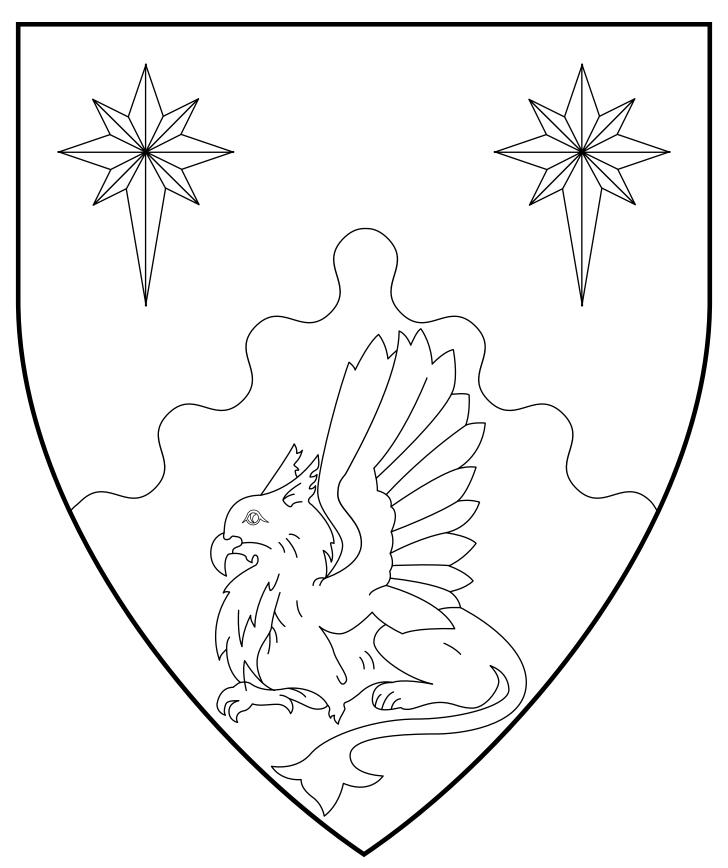

### Bianca di Baldasarre Saturnio

Per chevron wavy azure and argent, two compass stars elongated to base argent and a griffin couchant wings elevated sable.