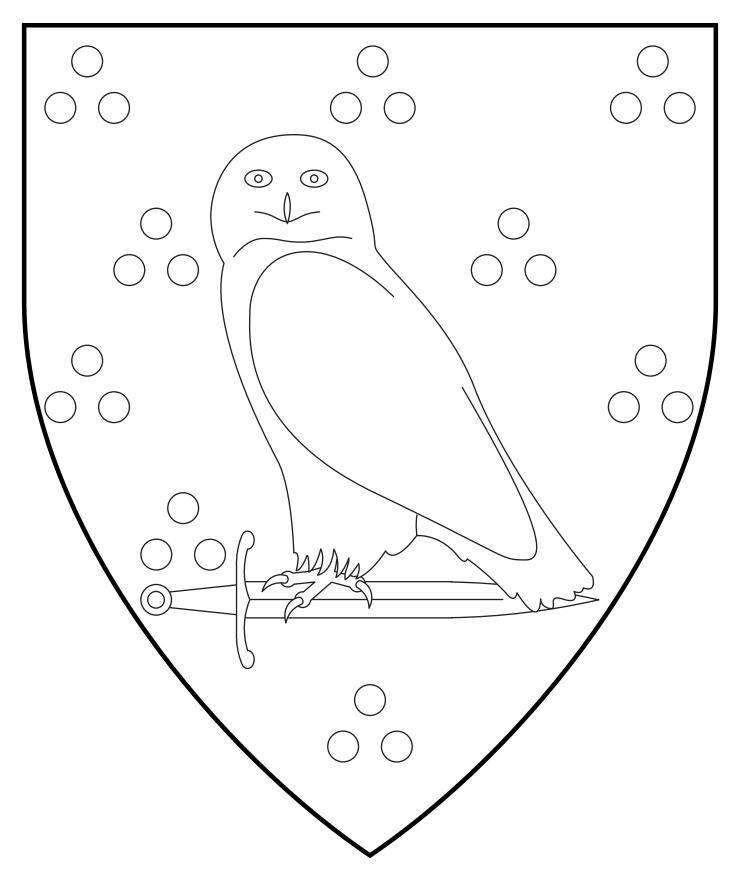

, on a chief azure a hound courant argent.

### Hafr-Tóki



Sable, a stag's antler in annulo conjoined to itself Or.

#### Halldóra refr



Per saltire arrondi sable and vert, the dexter vert trait charged with a pumpkin Or and the sinister with a goat salient argent.

# Halldórr Jólgeirsson



Gules, in chief a mallet fesswise reversed, a base Or.

#### Havordh Ættarbani



Ermine, a chevron and a bordure vert.

#### **Isabel of Oxeneford**



Sable, a horse passant regardant argent and a chief argent ermined gules.

#### Isolde de la Vielle-à-Roue



Argent semy-de-lys sable, on a bend sinister gules three harps palewise Or.

#### **Jacyntha Elizabeth Argentarius**



Purpure, a heart voided argent surmounted by a coronet Or all within a bordure rayonny argent.

#### **Jade Redstone**



Vert estencely, an owl argent perched on and maintaining a sword fesswise reversed proper handled sable.

### Jak M'Kenye



Sable, on a bend between two swords in saltire and a dragon's head couped countourny argent two fish gules.

# Jórunn steinnabrjótr



Vert, an armorer's hammer and on a chief Or three cinquefoils purpure ermined Or.

#### **Julian Edward Farnsworth of Falconmoors**



Gules, an arrow bendwise Or between two bendlets argent, between in chief a tower and in base a cross couped Or.

#### **Julitta of Rosehaven**



Sable, a sword between two flaunches argent, each charged with a rose gules, barbed and seeded vert.

## **Karin Ollesdotter av Augvaldsnes**



Or semy of birch leaves vert, a seahorse gules.

## **Katerina Tamar Seligkint**



Argent, a squirrel sable an