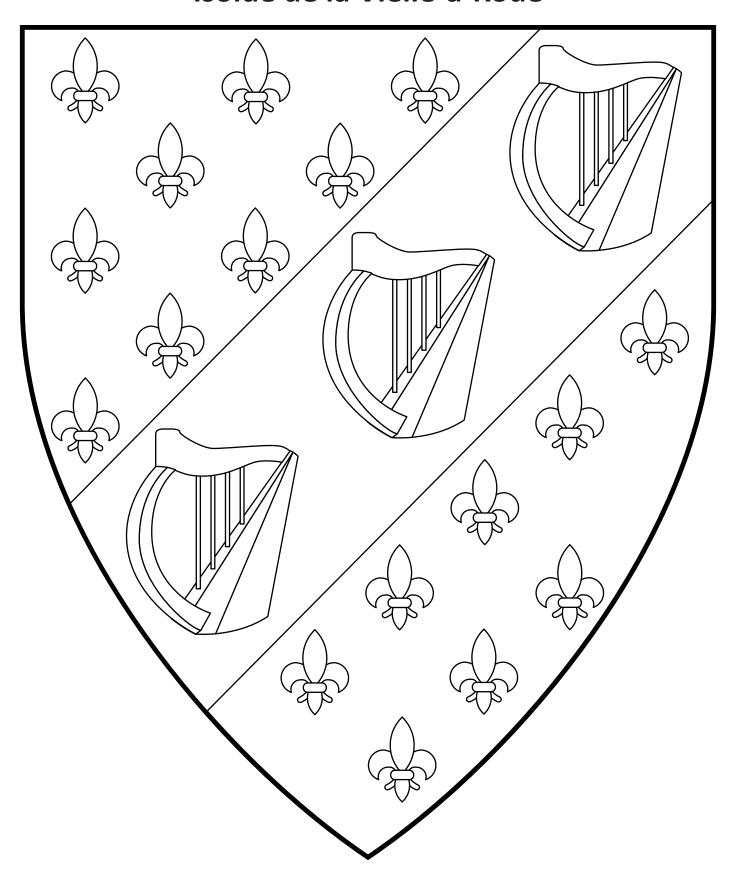

#### Isolde de la Vielle-à-Roue

Argent semy-de-lys sable, on a bend sinister gules three harps palewise Or.