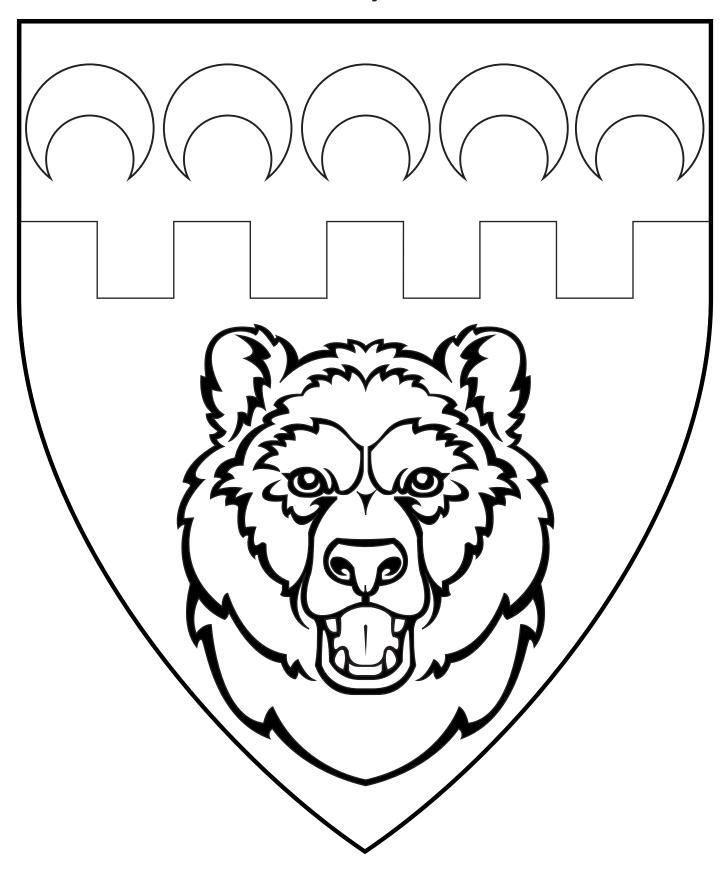

## **Biorn biarnylr Atlason**

Sable, a bear's head affronty erased and on a chief embattled Or five crescents pendant gules.