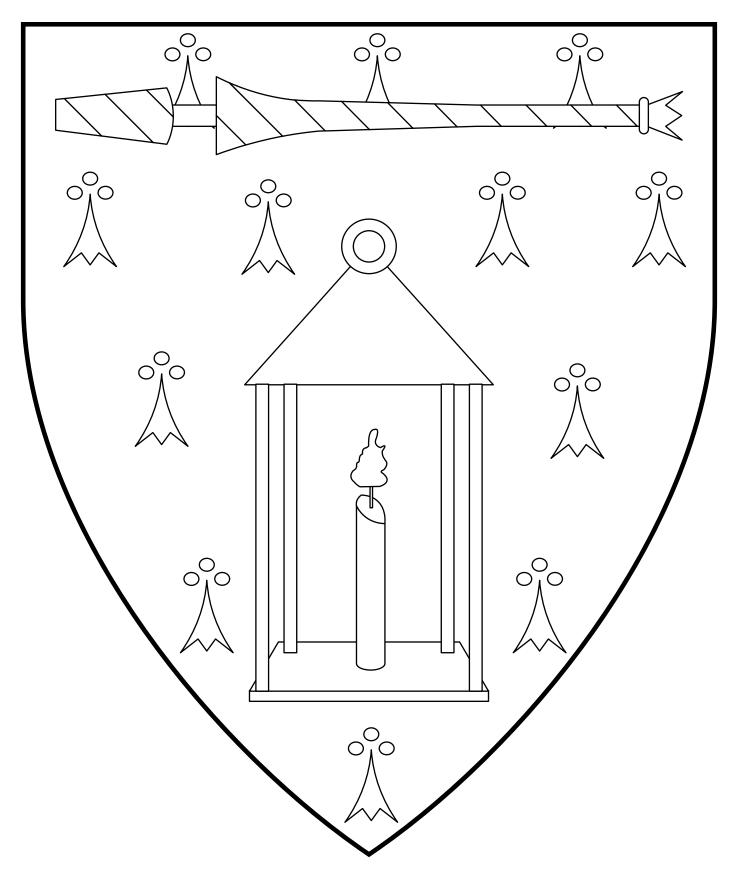

#### **Domenico Taddio**

Argent ermined vert, a lantern gules with candle argent lit Or, in chief a lance fesswise reversed gules.