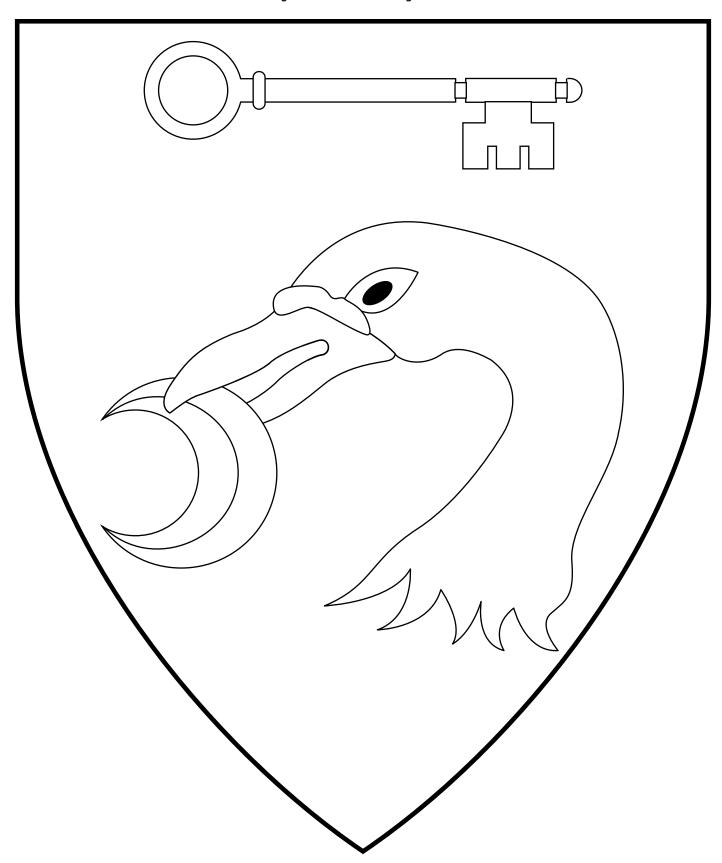

## **Amy verch Rychard**

Gules, a swan's head erased Or beaked sable maintaining in its beak an increscent, in chief a key fesswise reversed wards to base argent.