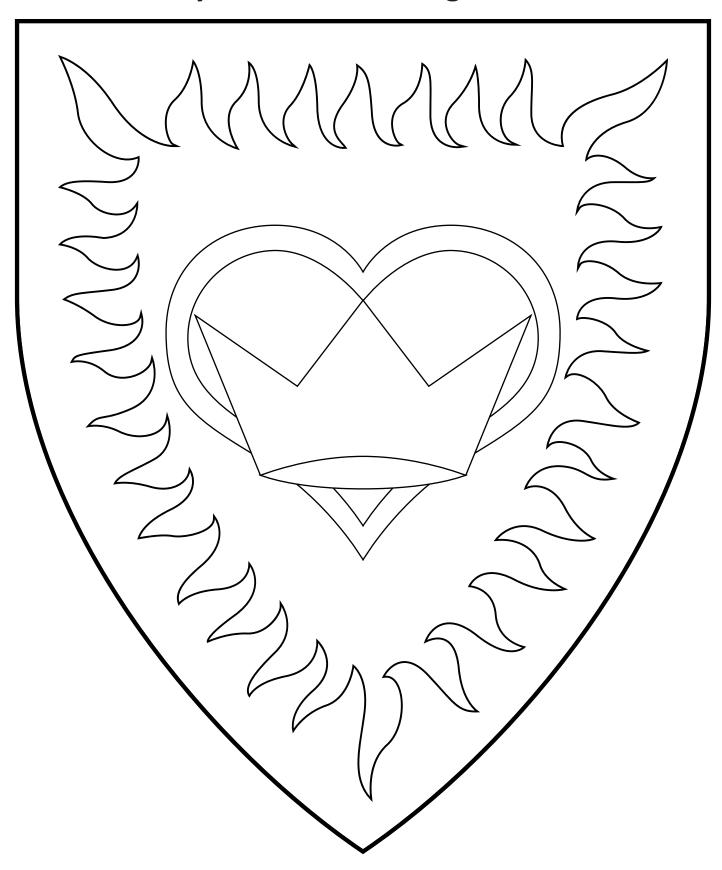

#### **Jacyntha Elizabeth Argentarius**

Purpure, a heart voided argent surmounted by a coronet Or all within a bordure rayonny argent.