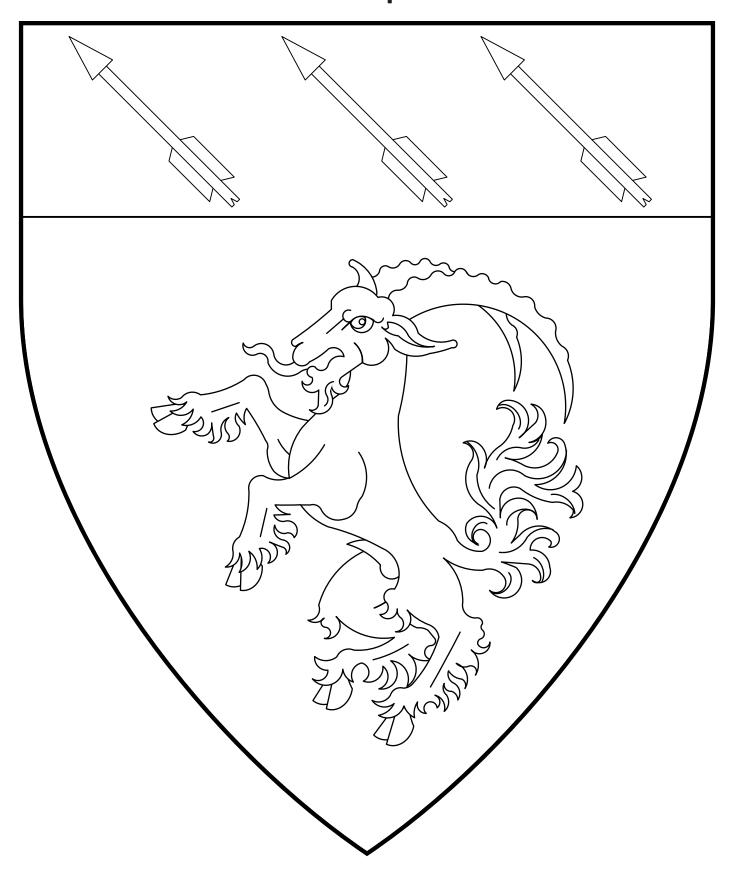

## **Peter of Aquaterra**

Vert, a goat rampant Or, on a chief argent three arrows bendwise inverted sable.