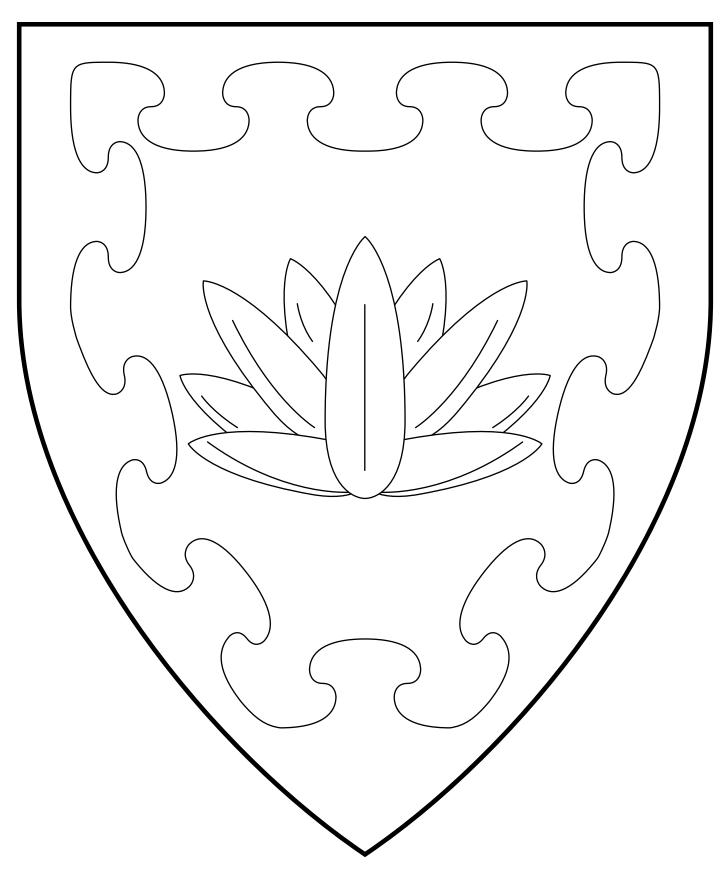

#### Samira al-Waddi

Argent, a lotus blossom in profile within a bordure nebuly purpure.