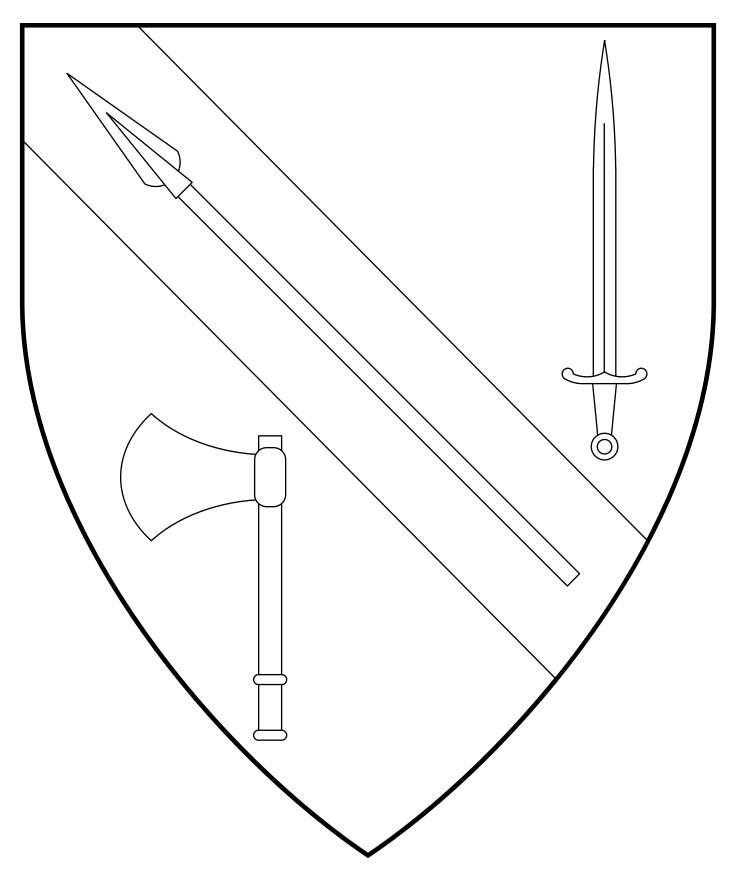

## **Donnell Davinson**

Vert, on a bend between a sword and an axe argent a spear azure