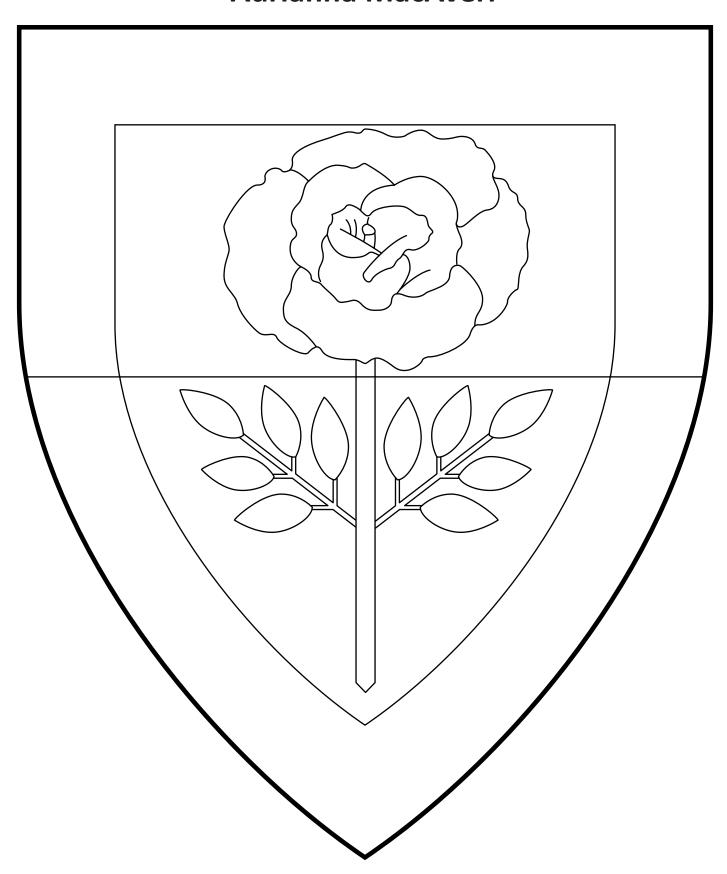

#### **Adrianna MacAverr**

Per fess argent and azure, a garden rose slipped and leaved within a bordure counterchanged.