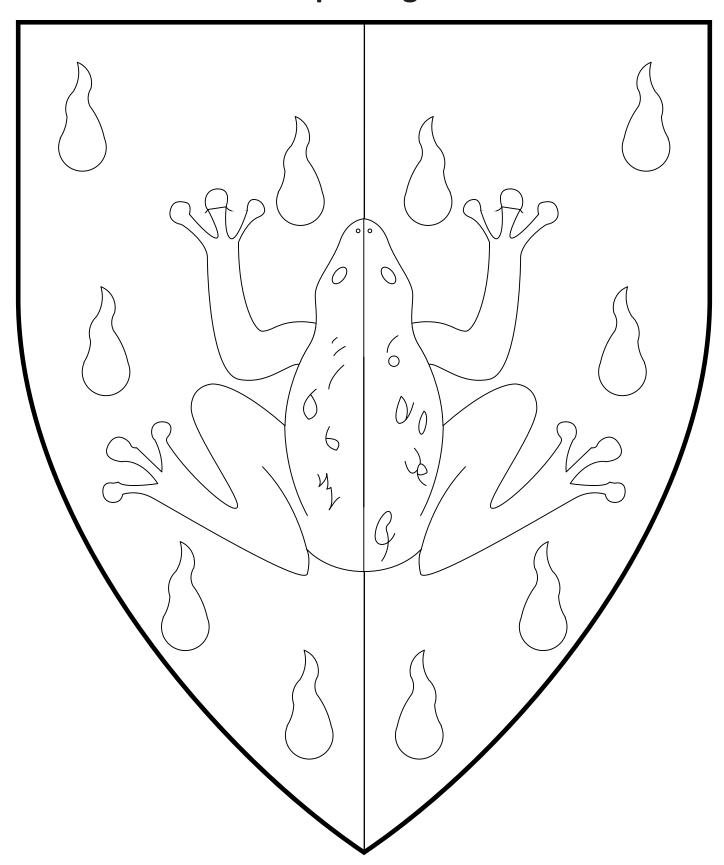

## **Philip Peregrine**

Per pale Or and vert all goutty counterchanged, a frog counterchanged vert and Or.