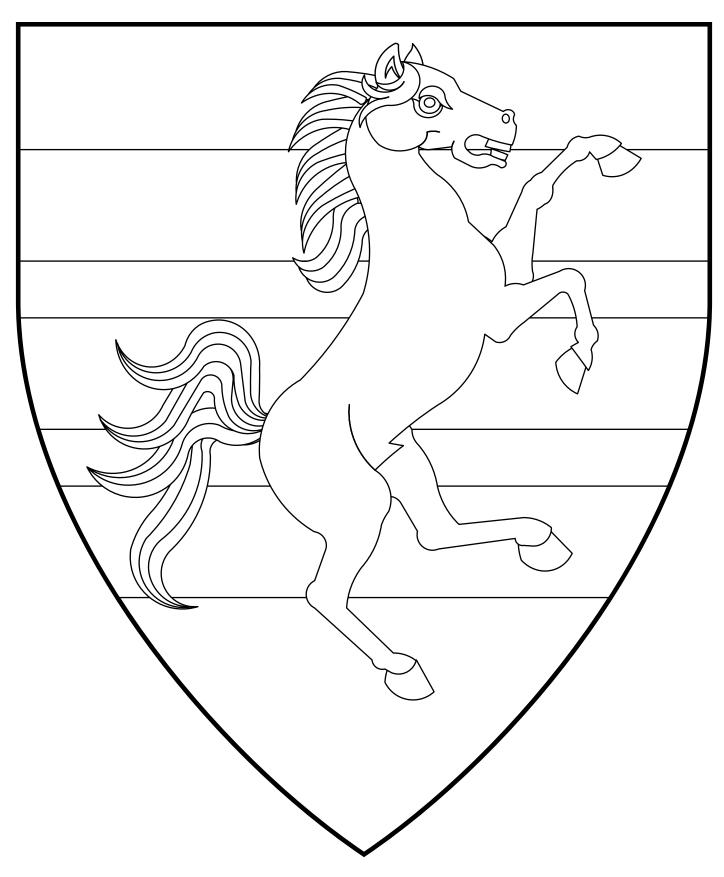

### **Ladislaus Dosa**

Argent, three bars azure, overall a horse rampant contourny sable.