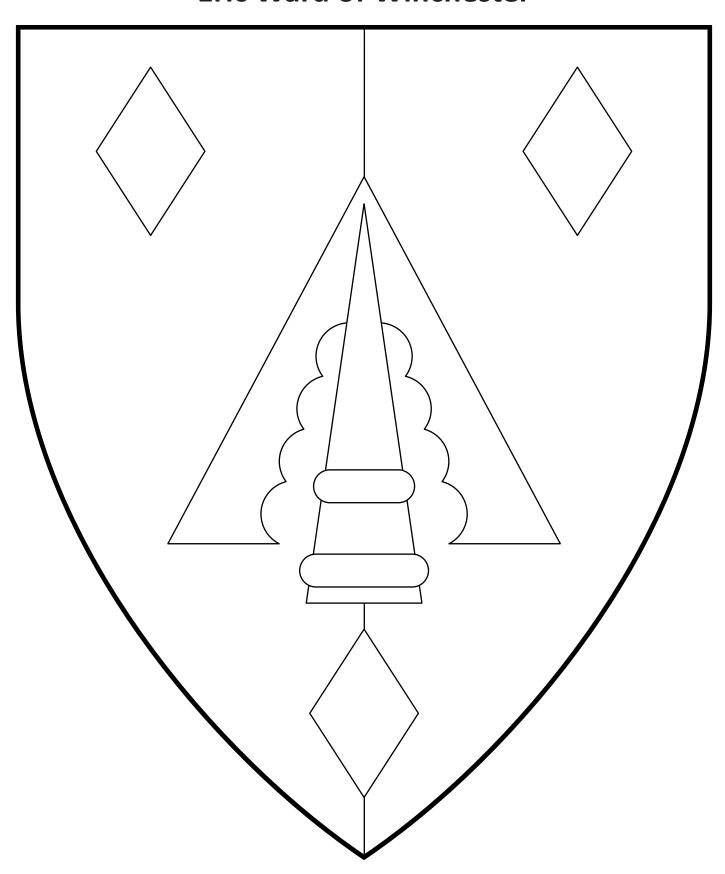

#### **Eric Ward of Winchester**

Per pale sable and azure, a pheon inverted between three lozenges Or.