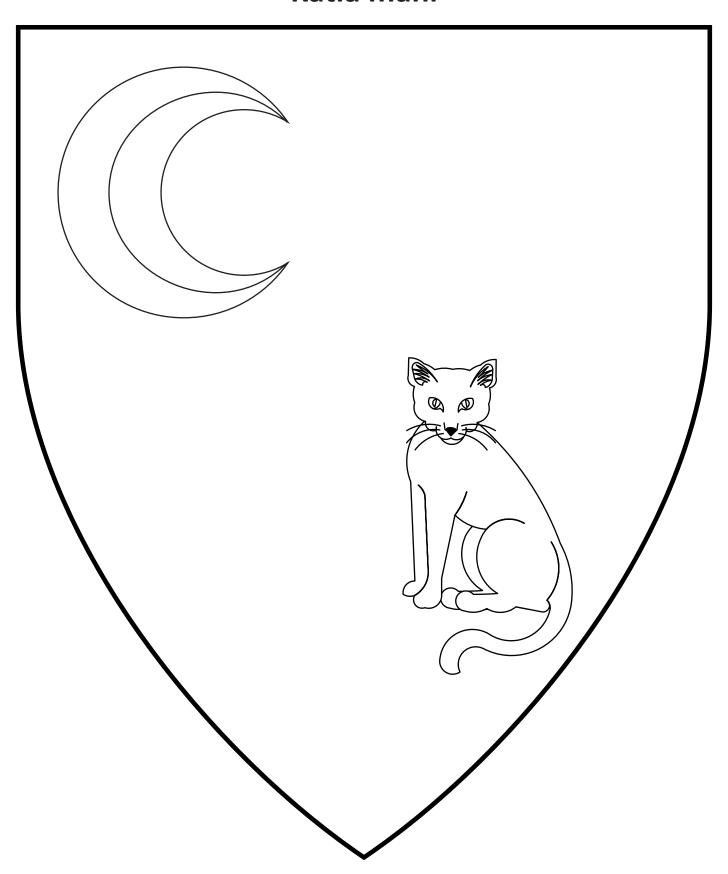

agon's head couped countourny argent two fish gules.

# Jórunn steinnabrjótr



Vert, an armorer's hammer and on a chief Or three cinquefoils purpure ermined Or.

#### **Julian Edward Farnsworth of Falconmoors**



Gules, an arrow bendwise Or between two bendlets argent, between in chief a tower and in base a cross couped Or.

#### **Julitta of Rosehaven**



Sable, a sword between two flaunches argent, each charged with a rose gules, barbed and seeded vert.

## **Karin Ollesdotter av Augvaldsnes**



Or semy of birch leaves vert, a seahorse gules.

## **Katerina Tamar Seligkint**



Argent, a squirrel sable and on a point pointed azure an acorn inverted Or.

## **Kateryn Lishman**



Gules, on a bend invected argent between two roses Or three fleurs-de-lys palewise azure.

## Katla máni



Sable, in bend a decrescent and a cat sejant guardant argent.

#### Kilian van der Meer



Per bend sinister gules and azure, a dragon sejant and an anchor Or.

#### Klaufi Hafsson



Erminois, an eagle displayed gules within a bordure rayonny sable.

#### Klaus Weizenbrauer



Per bend Or and sable, a chalice and a garb counterchanged.

### **Ladislaus Dosa**



Argent, three bars azure, overall a horse rampant contourny sable.

# **Lars of Aquaterra**



Argent estoilly, on a base azure a bear passant contourny argent.

## Ljúfvina haustmyrkr Hrafnsdóttir



Argent, a schimäre rampant sable maintaining a sprig of wolfsbane purpure slipped and leaved vert.

# Loftr Jólgeirsson



Quarterly gules and Or, two serpents in annulo, heads to chief and base, sable

### Lucia da Firenze



Per