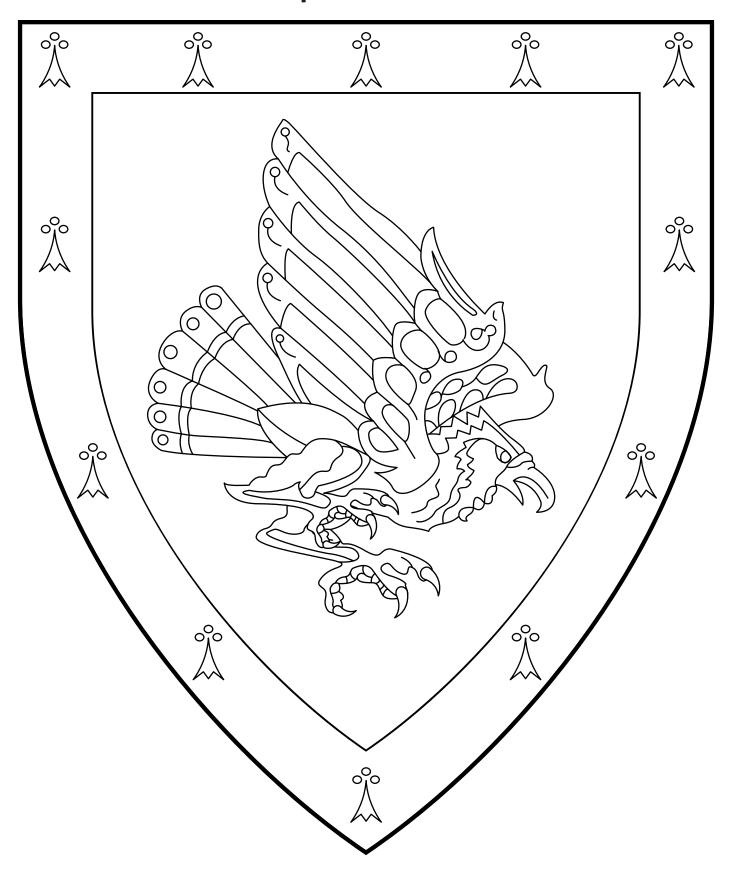

## **Wyll Hauk**

Argent, within a vol an eagle's head erased gules all within a bordure gules charged with three pheons argent.