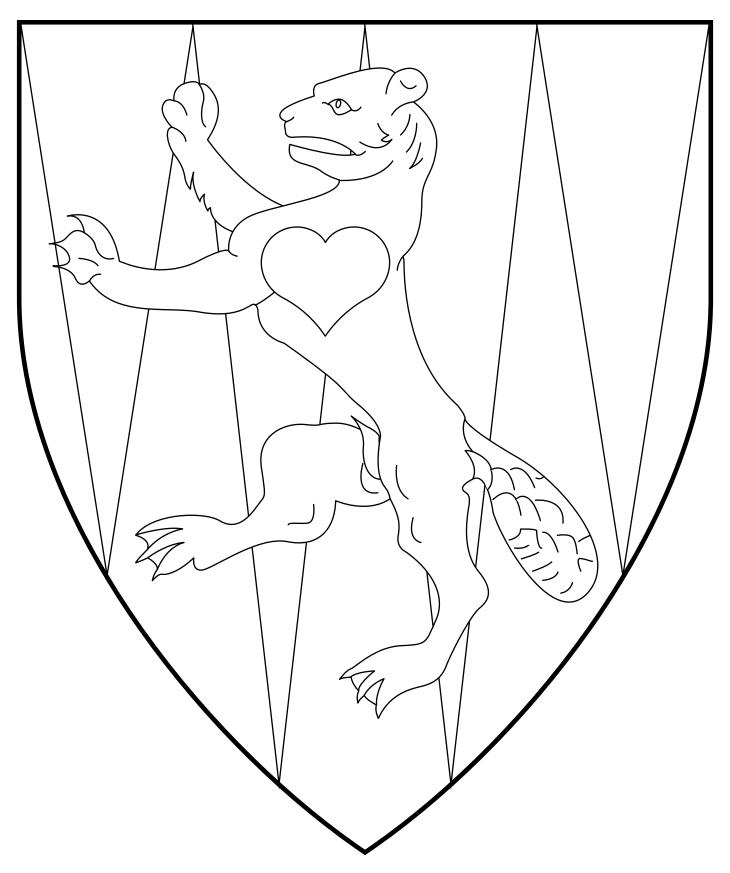

o pairs of axes in saltire vert and a thistle proper three triquetras palewise each braced with an annulet argent.

#### **Steinolfr Ketilsson**



Per saltire argent and azure, a wolf passant sable and a drakkar reversed proper sail set azure.

## **Styrkárr Bjarnarson**



Or, a yale rampant guardant vert bezanty armed gules.

# Styrr Óláfsson



Per pale gules and sable, a bird migrant within a serpent contourny in annulo vorant of its own tail Or, an orle argent.

## **Symonne La Merciere**



Per bend argent and Or, a talbot sejant gules and a bordure sable.

## **Telia Theagenous**



Argent, a pitcher bendwise azure within a bordure compony azure and Or.

#### Tessa Tazzi



Per chevron Or and gules, two cups and issuant from base a demi-sun counterchanged.

## **Thadeus Waldner**



Pily Or and vert, on a beaver rampant sable a heart Or.

## Thorbjorn inn Mikligerzki



Per bend sinister argent and azure, an anvil sable and a quill pen bendwise sinister Or.

## **Thorin Njalsson**



Ermine, a lion rampant guardant maintaining a sword sable within a bordure counter-ermine.

#### **Timo Schuzzilwenst**



Per fess embattled gules and sable masoned argent, in pale a demi-swan rousant issuant from the line of division and a sun Or.

## **Torn of Froghaven**



Per chevron purpure and Or, two drawn bows with arrows nocked argent and a frog vert.

## **Tsukime of Madrone**



Argent estencely, on a pale gules a fox

# **Tyr Gullinson**



Azure, three boars rampant argent.

# Úlfr Styrkársson



Per bend sinister argent and gules, a winged wolf rampant contourny sable.