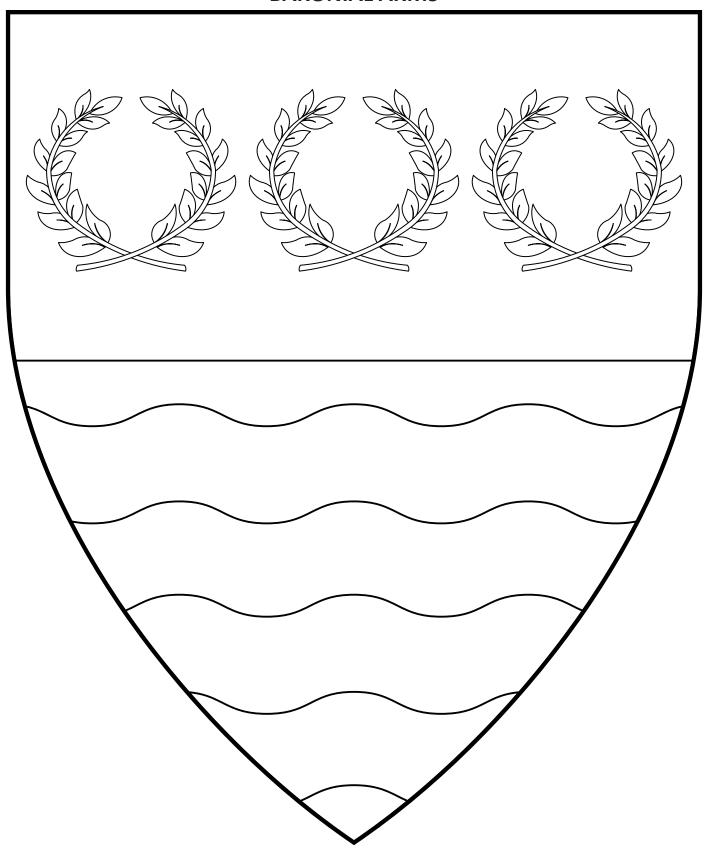

# Barony of Aquaterra BARONIAL ARMS

Per fess vert and barry wavy argent and azure, in chief three laurel wreaths argent.