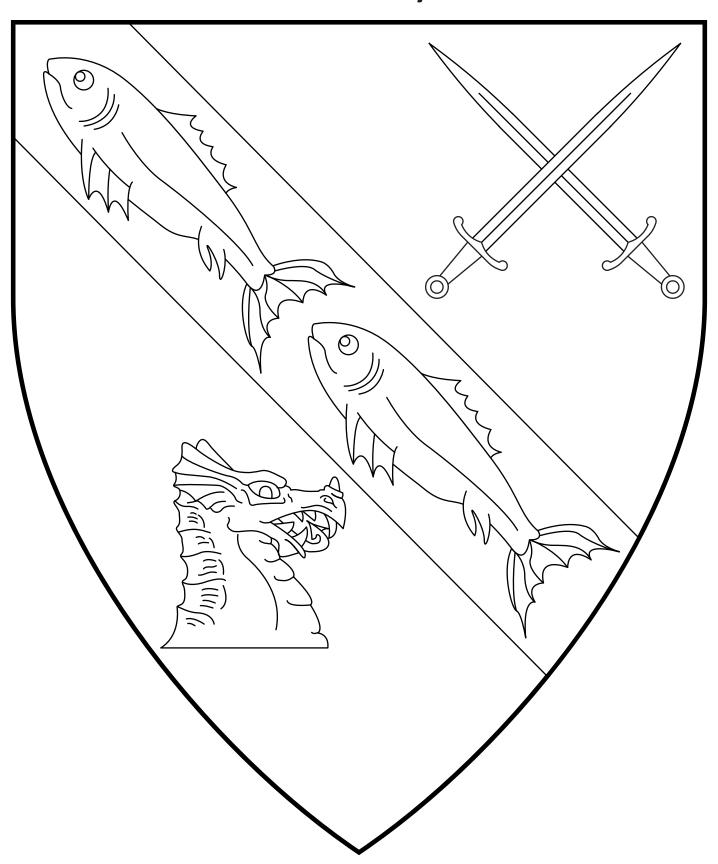

### Jak M'Kenye

Sable, on a bend between two swords in saltire and a dragon's head couped countourny argent two fish gules.