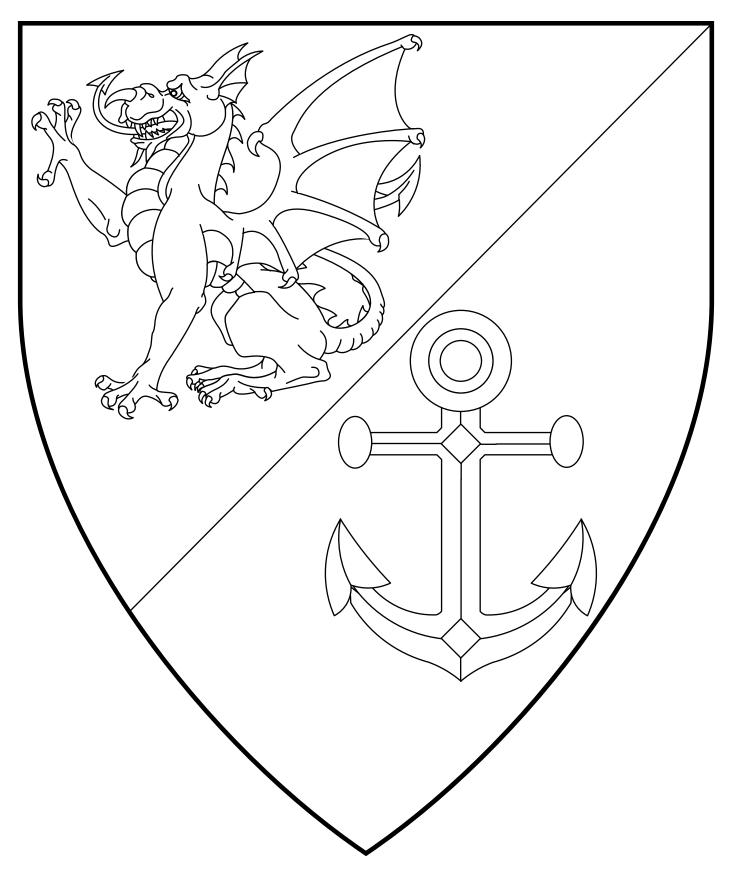

#### Kilian van der Meer

Per bend sinister gules and azure, a dragon sejant and an anchor Or.