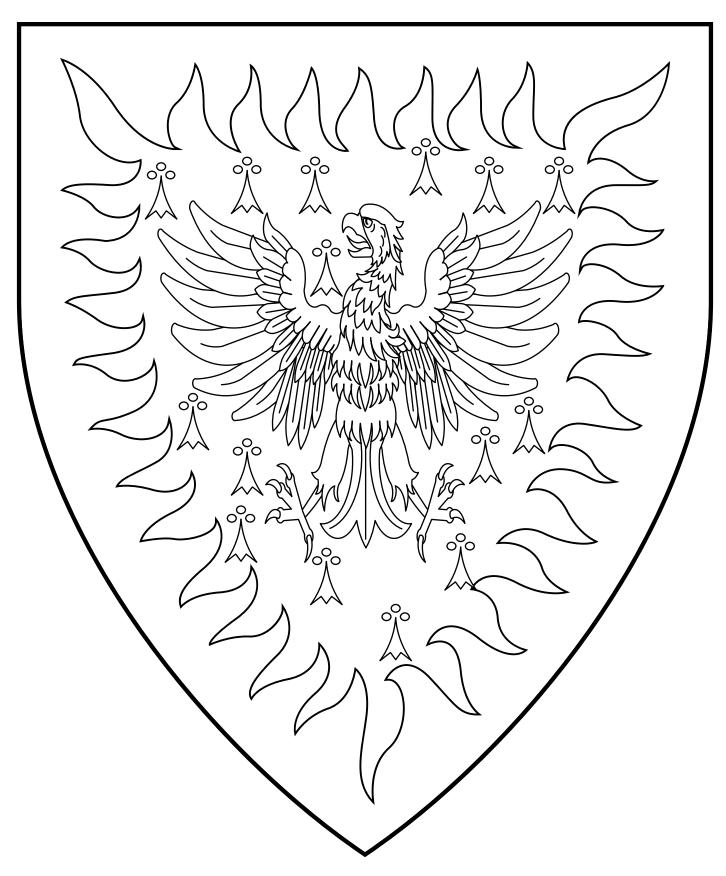

Farnsworth of Falconmoors**



Gules, an arrow bendwise Or between two bendlets argent, between in chief a tower and in base a cross couped Or.

#### **Julitta of Rosehaven**



Sable, a sword between two flaunches argent, each charged with a rose gules, barbed and seeded vert.

## **Karin Ollesdotter av Augvaldsnes**



Or semy of birch leaves vert, a seahorse gules.

## **Katerina Tamar Seligkint**



Argent, a squirrel sable and on a point pointed azure an acorn inverted Or.

## **Kateryn Lishman**



Gules, on a bend invected argent between two roses Or three fleurs-de-lys palewise azure.

## Katla máni



Sable, in bend a decrescent and a cat sejant guardant argent.

#### Kilian van der Meer



Per bend sinister gules and azure, a dragon sejant and an anchor Or.

#### Klaufi Hafsson



Erminois, an eagle displayed gules within a bordure rayonny sable.

#### Klaus Weizenbrauer



Per bend Or and sable, a chalice and a garb counterchanged.

### **Ladislaus Dosa**



Argent, three bars azure, overall a horse rampant contourny sable.

# **Lars of Aquaterra**



Argent estoilly, on a base azure a bear passant contourny argent.

## Ljúfvina haustmyrkr Hrafnsdóttir



Argent, a schimäre rampant sable maintaining a sprig of wolfsbane purpure slipped and leaved vert.

# Loftr Jólgeirsson



Quarterly gules and Or, two serpents in annulo, heads to chief and base, sable

### Lucia da Firenze



Per pale azure and vert, on a pale argent three cogwheels gules.

#### Lucia Gemma di Ursino



Per chevron throughout vert and argent, two lilies argent and a brown bear rampant proper.