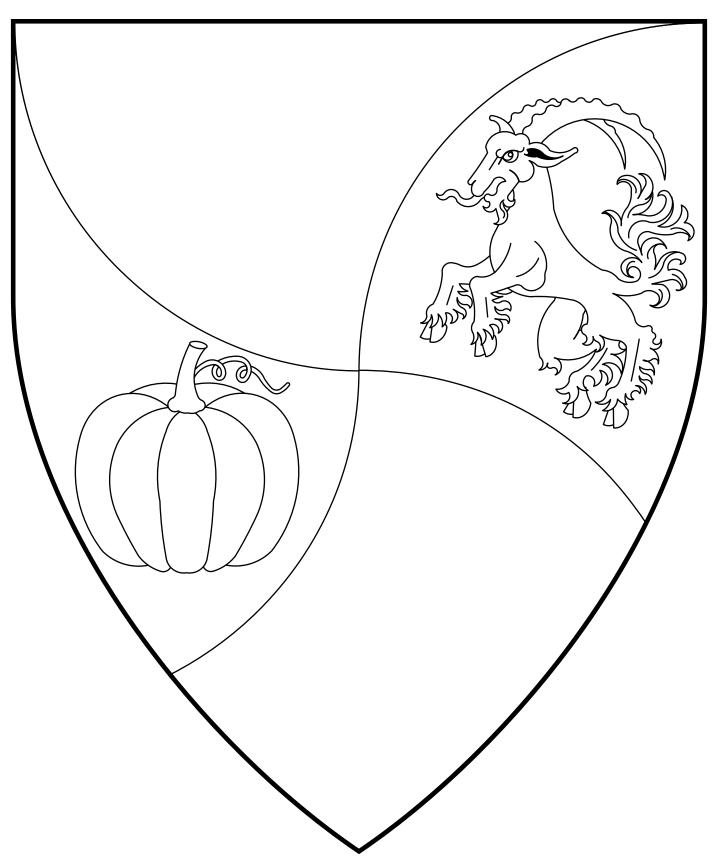

#### Halldóra refr

Per saltire arrondi sable and vert, the dexter vert trait charged with a pumpkin Or and the sinister with a goat salient argent.