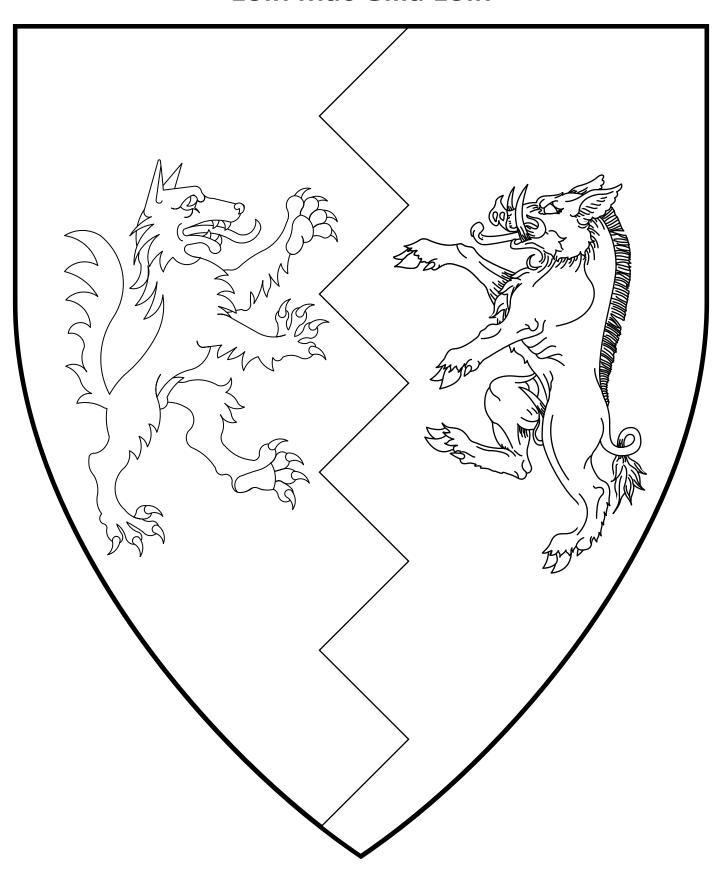

## **Eoin mac Gilla Eoin**

Per pale indented azure and Or, a wolf and a boar combattant counterchanged argent and sable.