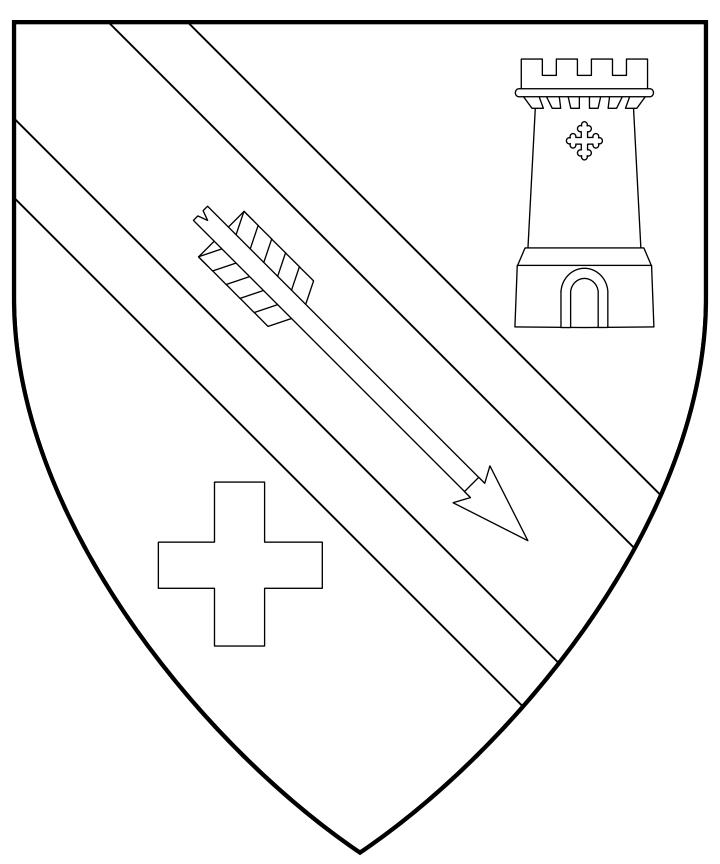

#### **Julian Edward Farnsworth of Falconmoors**

Gules, an arrow bendwise Or between two bendlets argent, between in chief a tower and in base a cross couped Or.