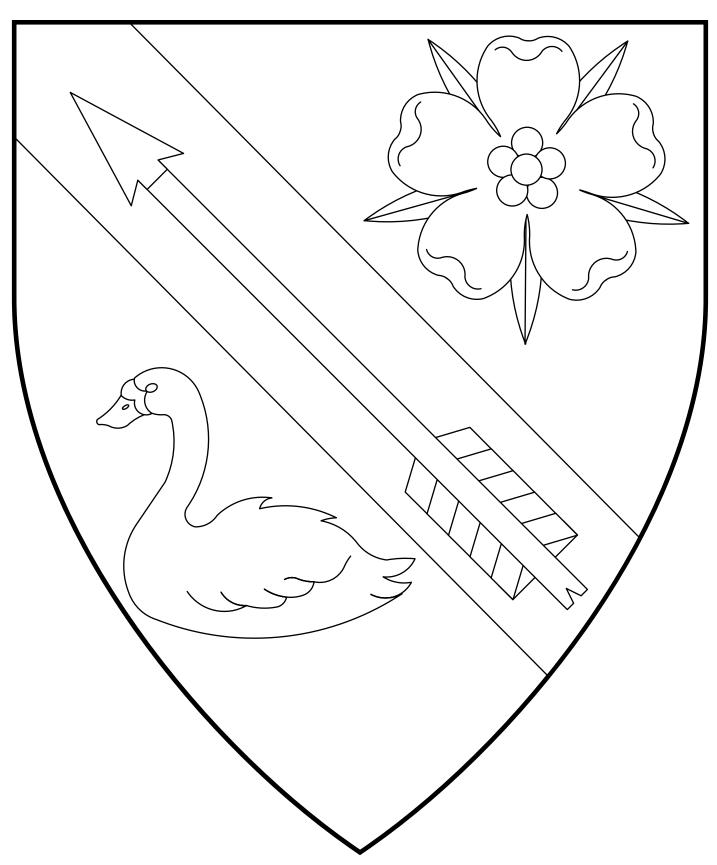

# Barony of Aquaterra BARONIAL ARMS

Per fess vert and barry wavy argent and azure, in chief three laurel wreaths argent.