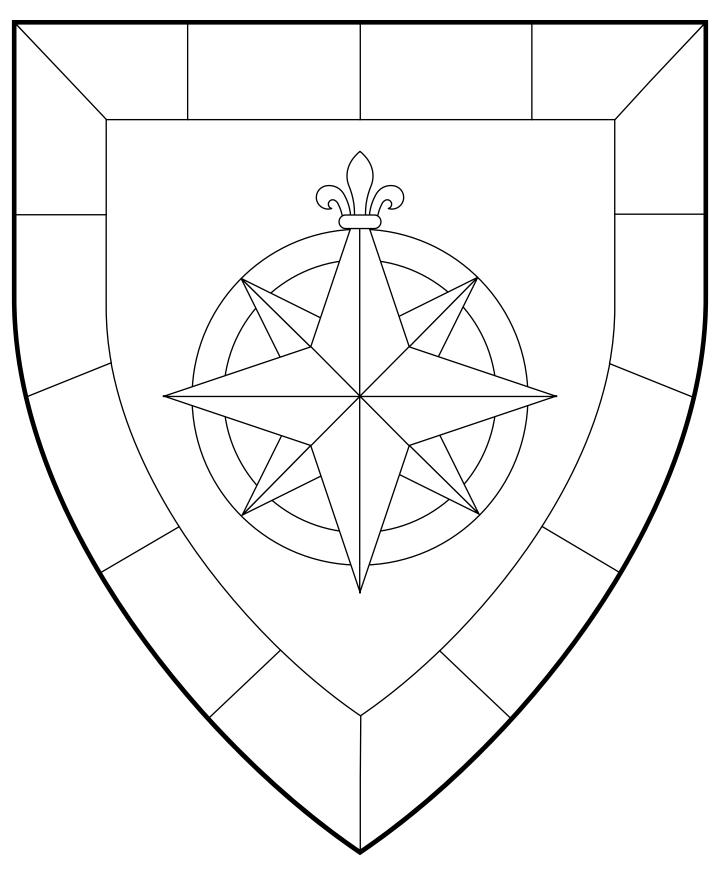

#### **Sebastian von Aterdorff**

Gules, a compass rose argent and a bordure compony argent and sable.