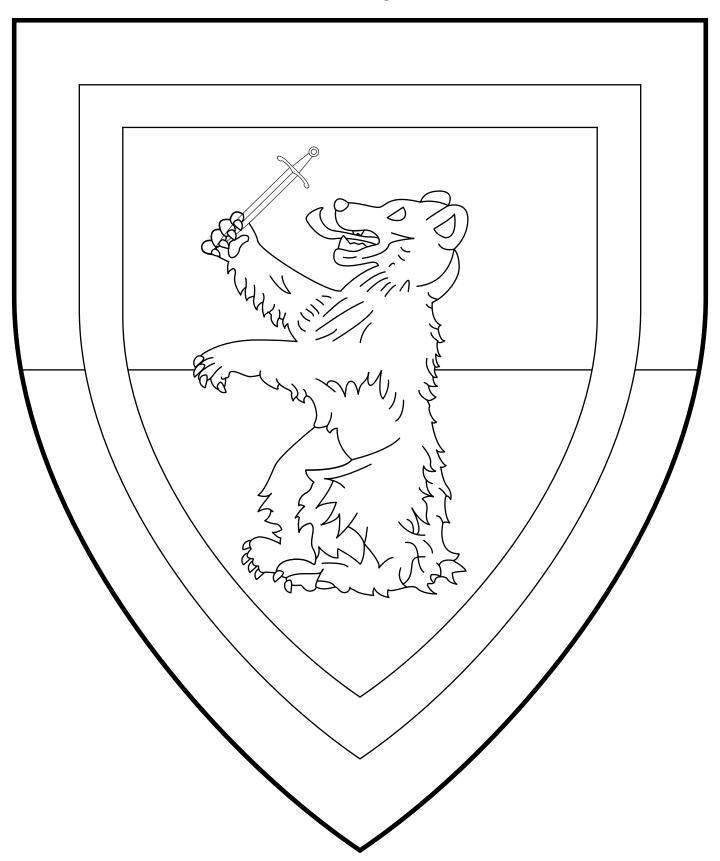

# Mikill Óláfr Bjarnarson

Per fess azure and vert, a bear sejant erect argent maintaining by the point a dagger inverted proper, an orle Or.