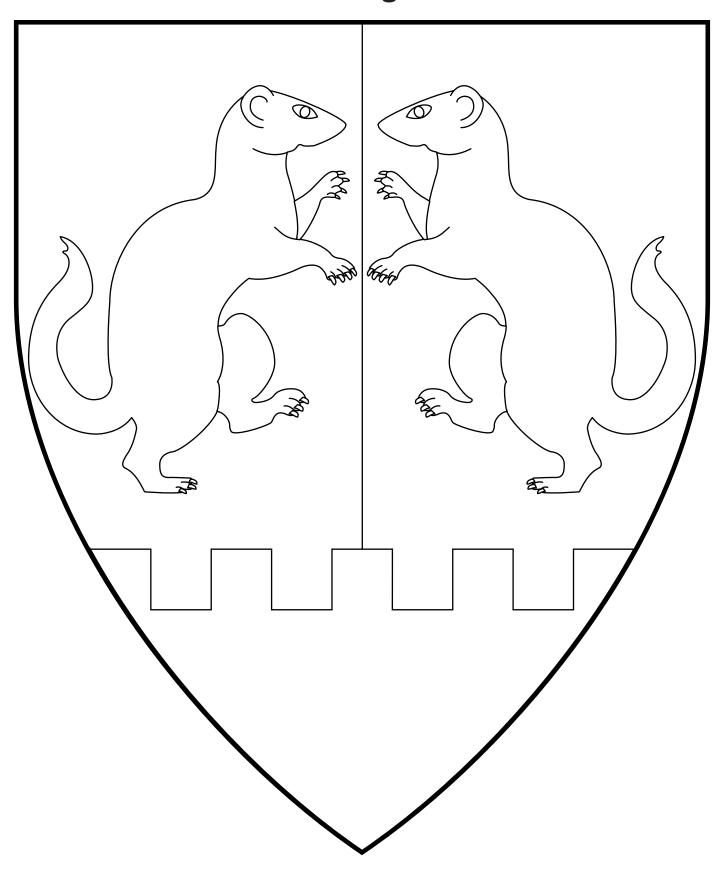

## **Rhodri Longshanks**

Per pale azure and gules, two ferrets combattant argent, a base embattled Or.