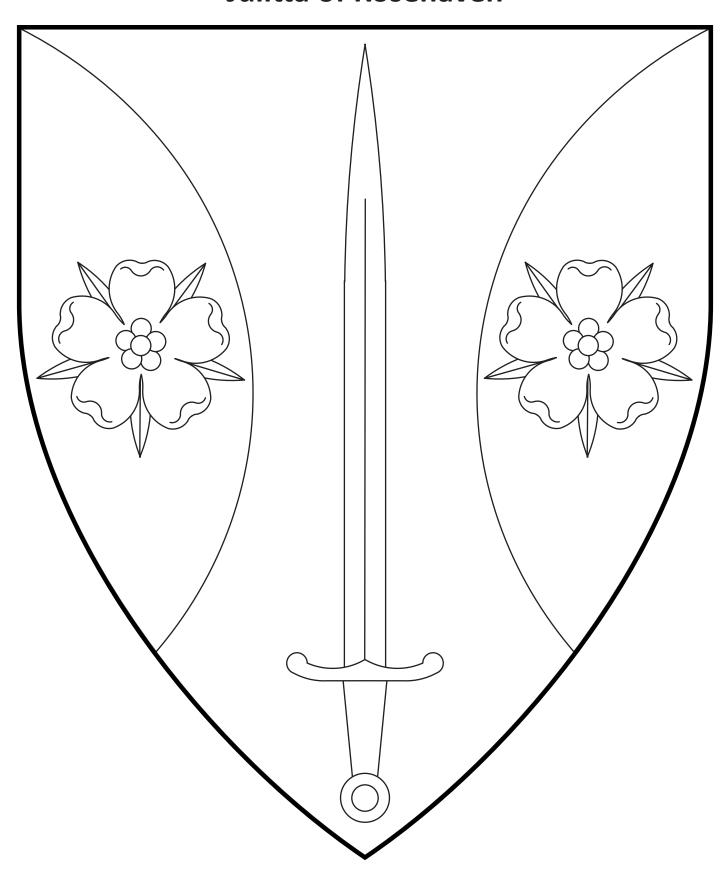

#### **Julitta of Rosehaven**

Sable, a sword between two flaunches argent, each charged with a rose gules, barbed and seeded vert.