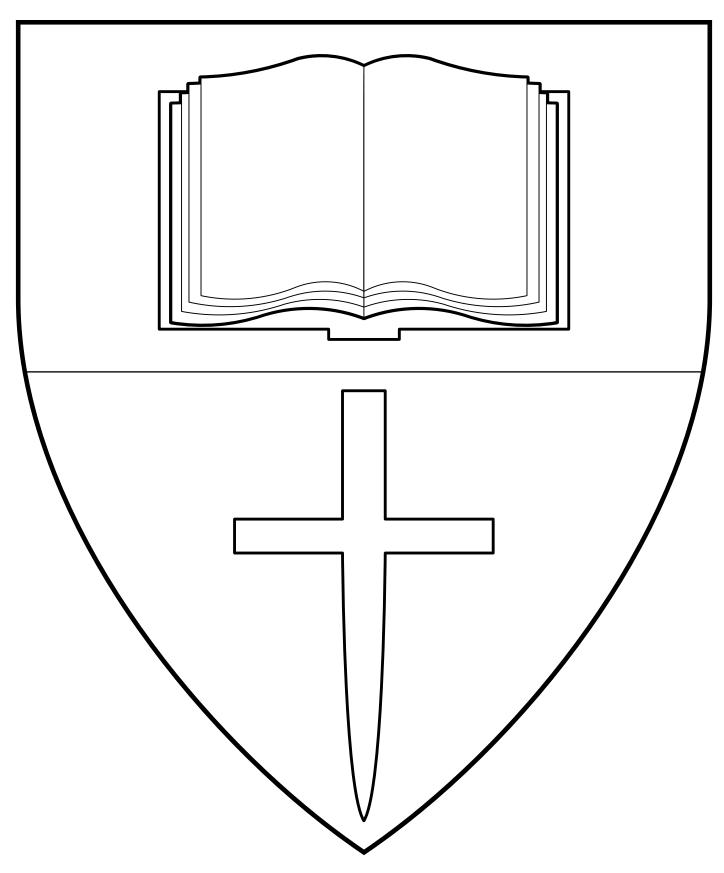

#### **Eoin Mac an tSaoir**

Per fess vert and argent, an open book argent and a Latin cross fitchy gules.