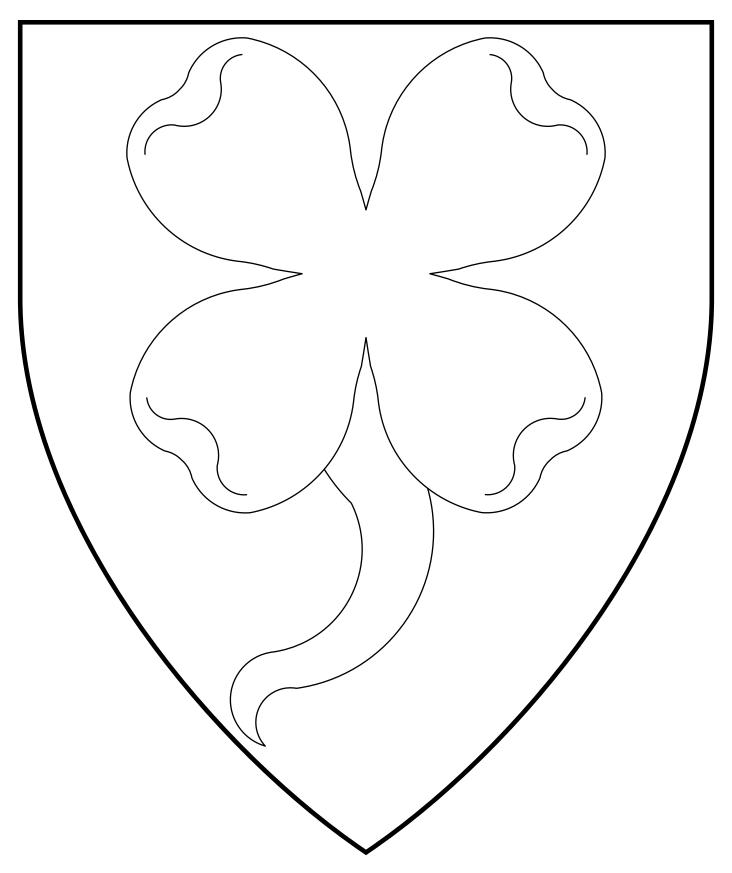

ERALDIC TINCTURES**

#### **METALS**

**Argent** White/Silver



Or Yellow/Gold



**COLORS** 

**Azure** 





**Gules** Red



**Purpure** Purple





**Sable** Black



**Vert** 





**FURS** 

**Ermine** 

White with black spots (metal)



**Counter Ermine** Black with white spots (color)



**Erminois** 

Yellow with black spots (metal)



**Pean** 

Black with yellow spots (color)



# Barony of Aquaterra BARONIAL ARMS



Per fess vert and barry wavy argent and azure, in chief three laurel wreaths argent.

# Barony of Aquaterra POPULACE BAGDE



#### **Adrianna MacAverr**



Per fess argent and azure, a garden rose slipped and leaved within a bordure counterchanged.

#### **Aenor de Pessac**



Per bend sinister ermine and azure, a rose gules and a fleur-de-lys Or.

## Ærne Clover



Or, a four-leaved clover saltirewise slipped vert.

#### **Aine Paixdecoeur**



Or, a humpback whale naiant to sinister base sable between two bendlets wavy all between two roses vert seeded Or.

#### **Aladar Stensen**



Gyronny arrondy of six argent and azure, a triskelion of dragon's heads sable.

## Alan ap Neel



Argent semy of quavers sable, a dragon's head couped gules.

## Alanus de Bunghea



Per chevron azure and Or, in base a flame gules.

### Aloise du Pont du Fosse



Per chevron inverted sable and argent, a swan naiant contourny argent and three flax flowers two and one azure.

## **Amy verch Rychard**



Gules, a swan's head erased Or beaked sable maintaining in its beak an increscent, in chief a key fesswise reversed wards to base argent.

### **Andreu Recheles**



Pe