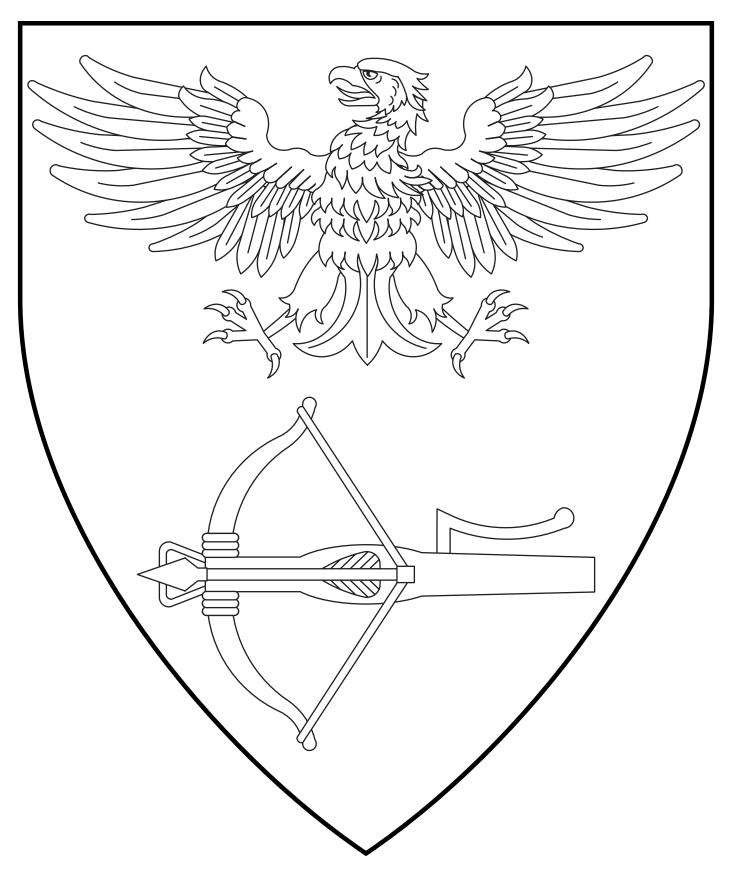

#### **Baseke von Basel**

Purpure, in pale an eagle argent and a crossbow fesswise Or.