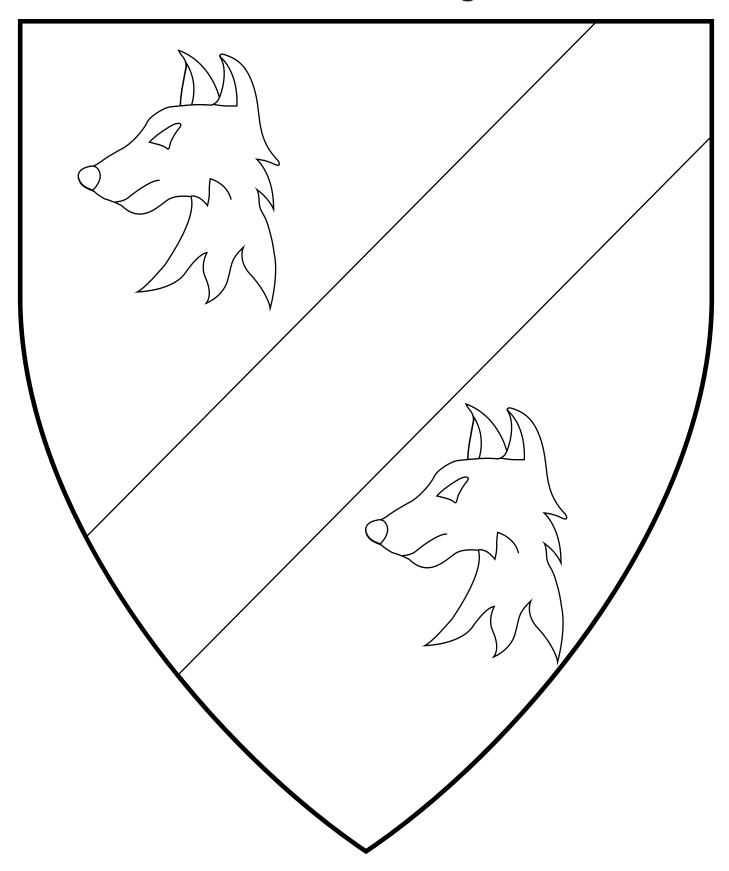

## **Eoin mac Gilla Eoin**

Per pale indented azure and Or, a wolf and a boar combattant counterchanged argent and sable.