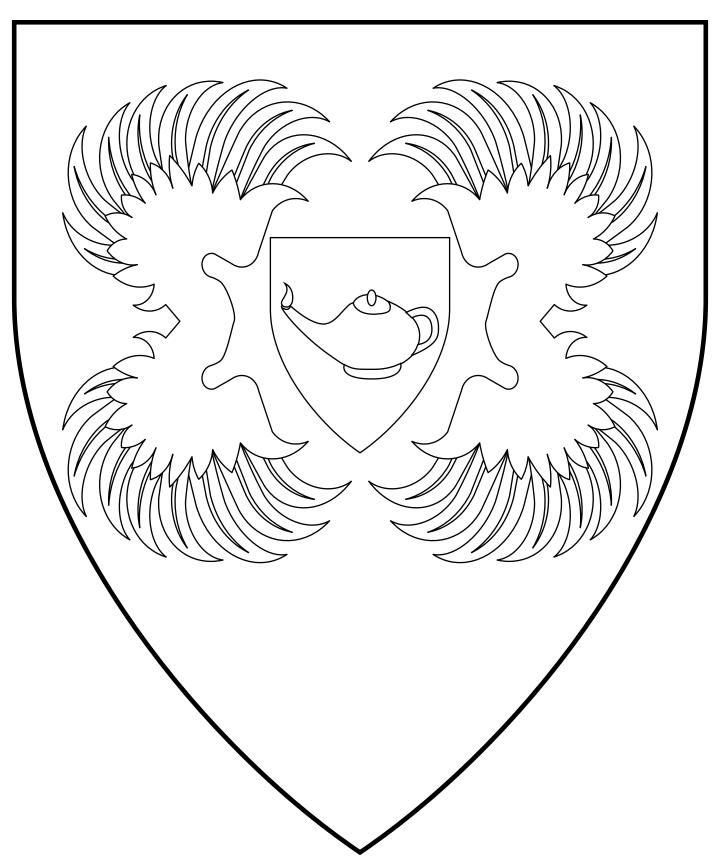

#### Michael the Black

Or, two vols in fess, bases outward sable, and for augmentation overall on an inescutcheon sable fimbriated an Arabic oil lamp Or.