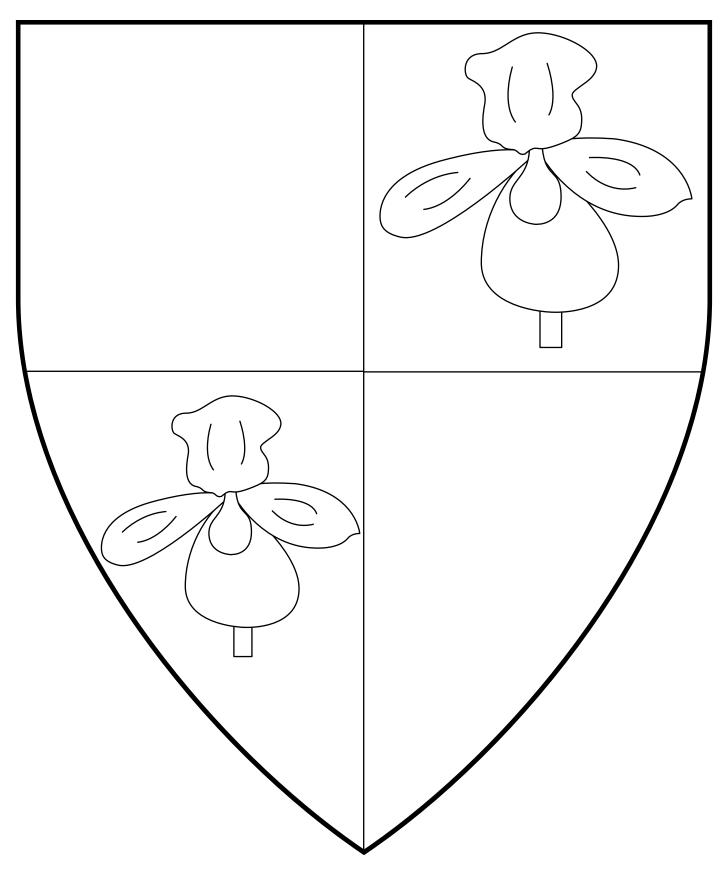

#### Eilíf Stefánsdóttir

Quarterly argent and azure, two lady's slipper orchids argent pouched gules slipped vert.