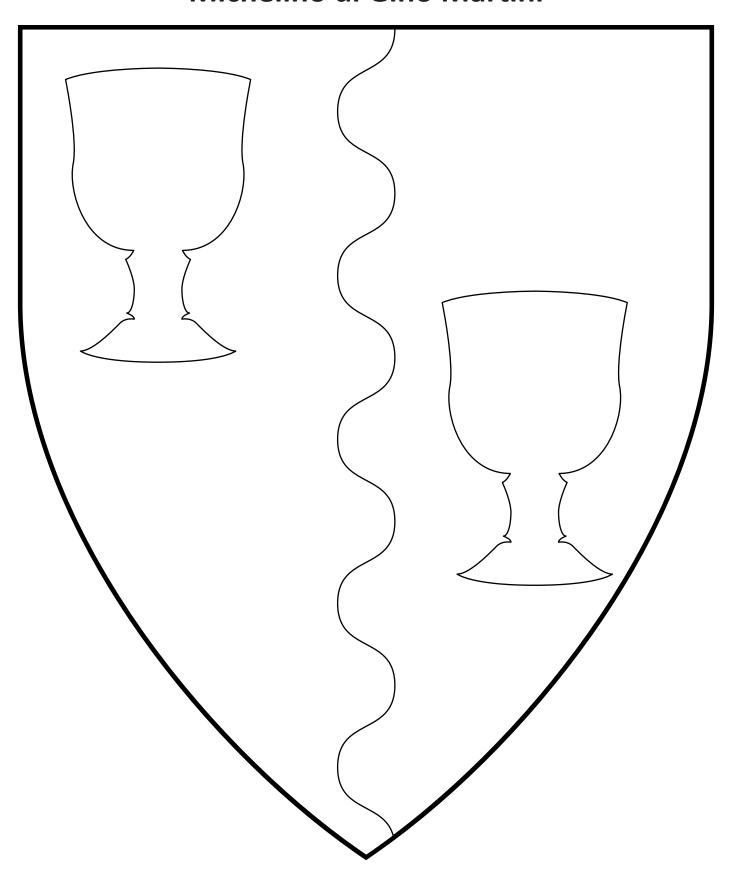

#### Michelino di Gino Martini

Per pale wavy purpure and Or, two chalices in bend counterchanged.