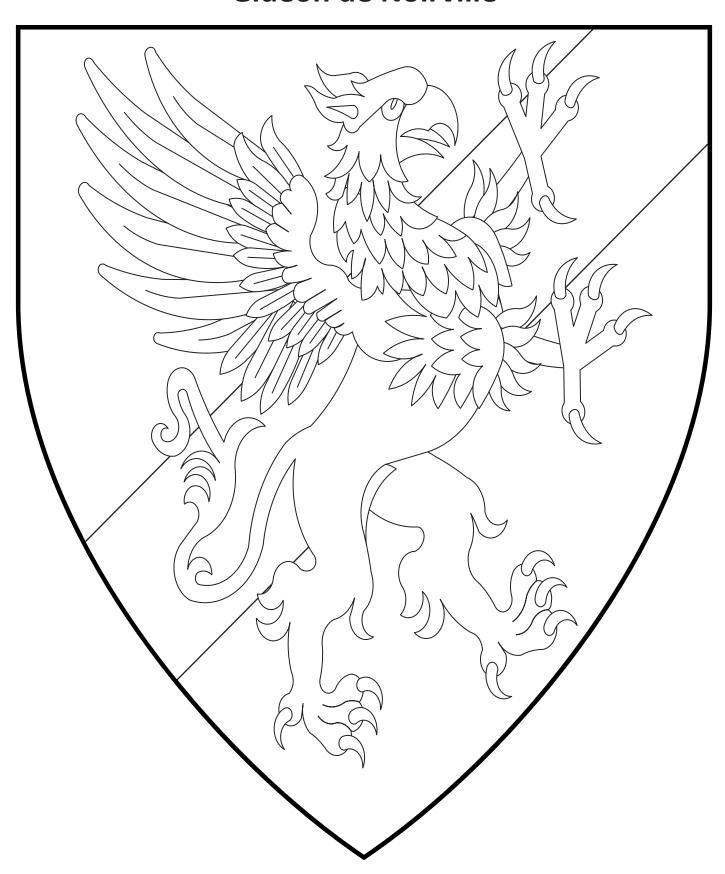

#### Gideon de Noirville

Argent, a bend sinister vert, overall a griffin contourny sable.