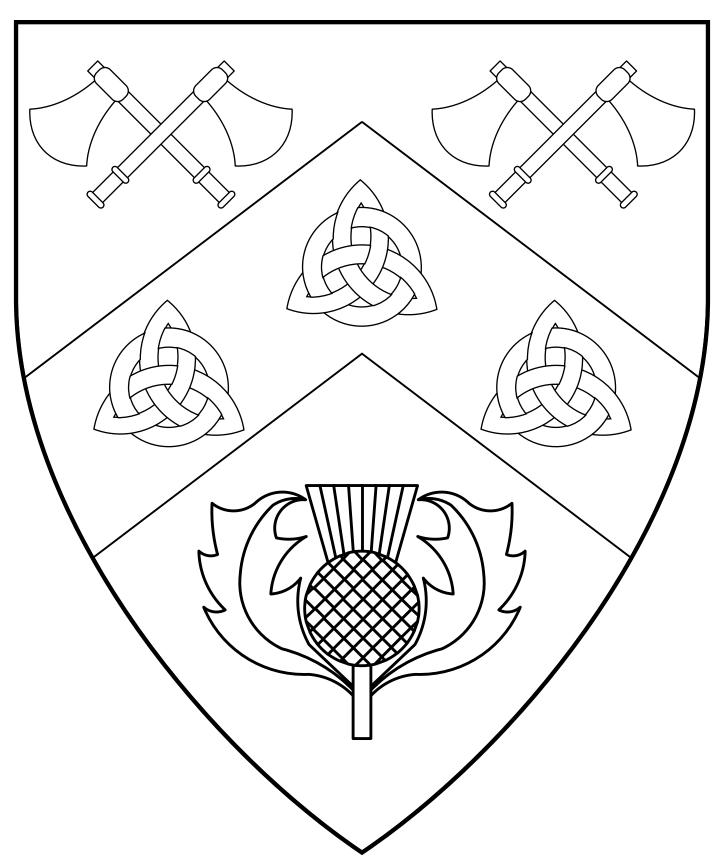

#### **Sorcha Weir**

Argent, on a chevron purpure between two pairs of axes in saltire vert and a thistle proper three triquetras palewise each braced with an annulet argent.