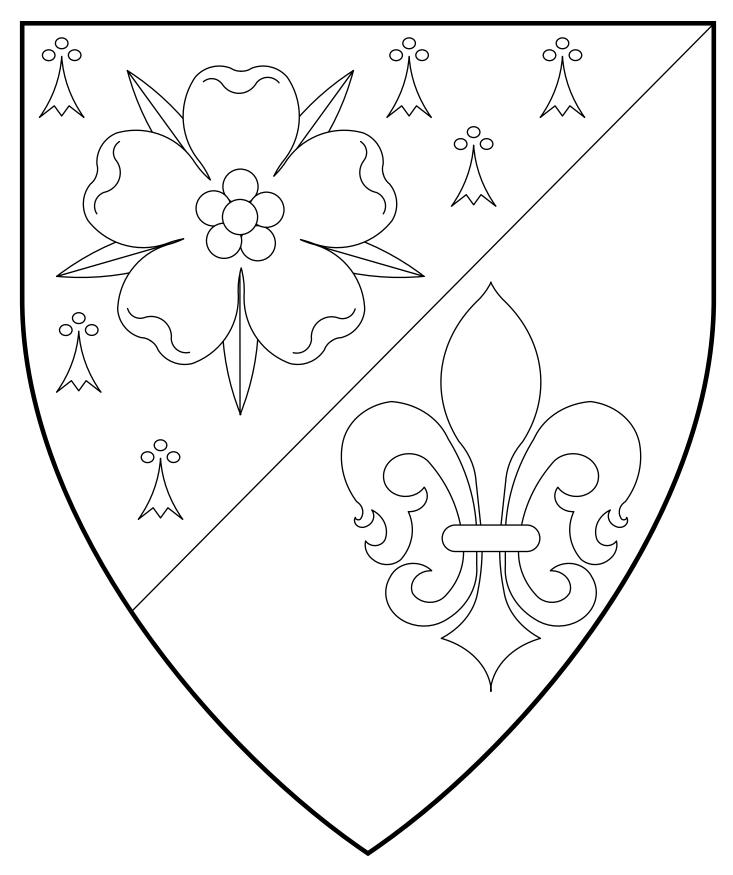

#### **Aenor de Pessac**

Per bend sinister ermine and azure, a rose gules and a fleur-de-lys Or.