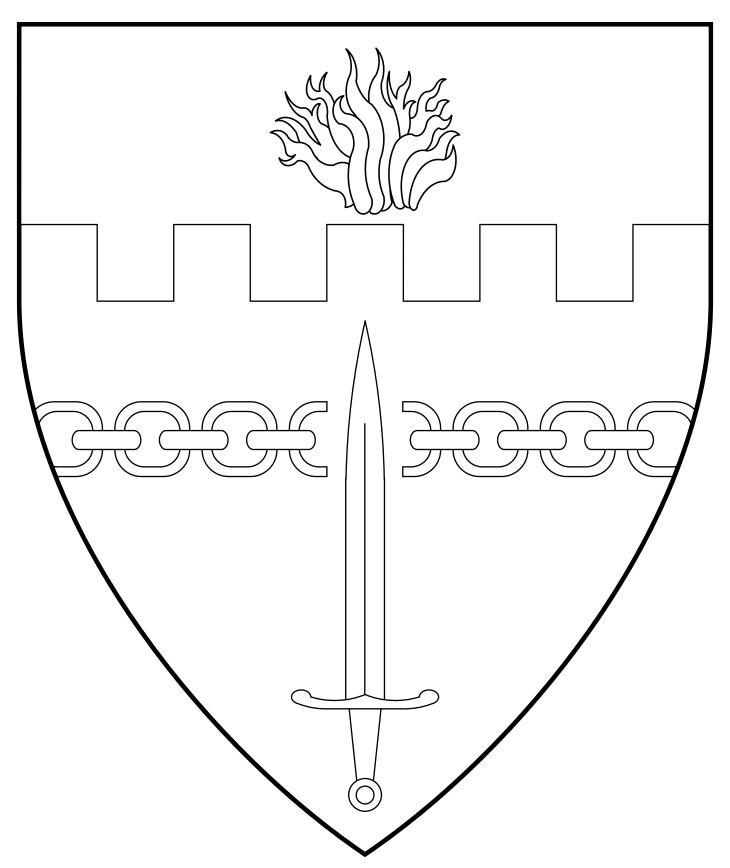

#### Wilhelm the Far Traveler

Vert, a sword between two halves of a broken chain in fess throughout and on a chief embattled argent a flame sable.