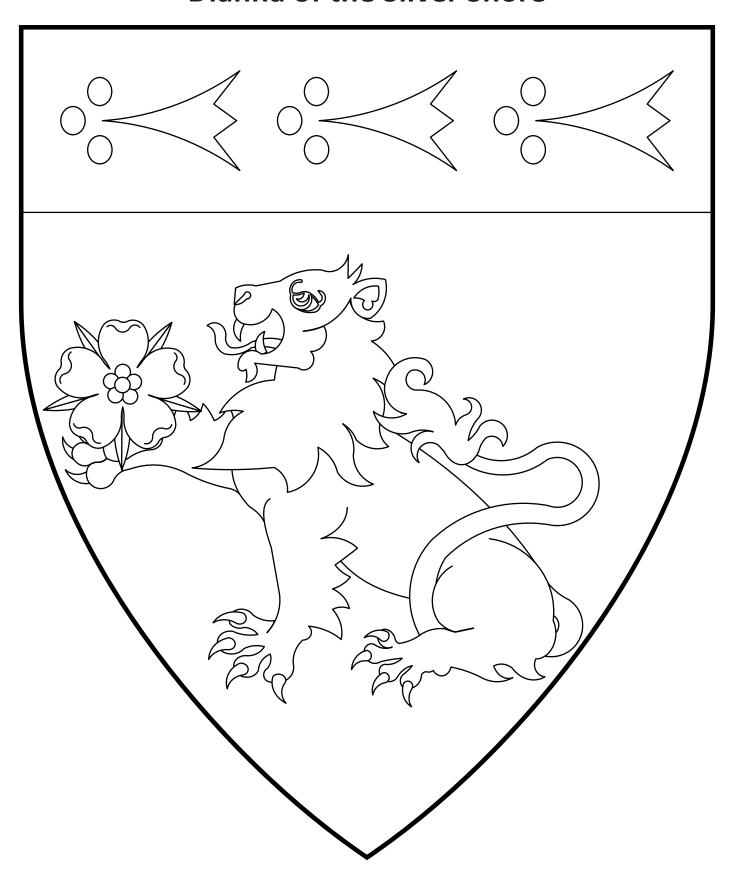

## **Dianna of the Silver Shore**

Vert, a lion sejant Or holding in its dexter paw a rose argent, on a chief Or three ermine spots fesswise sable.