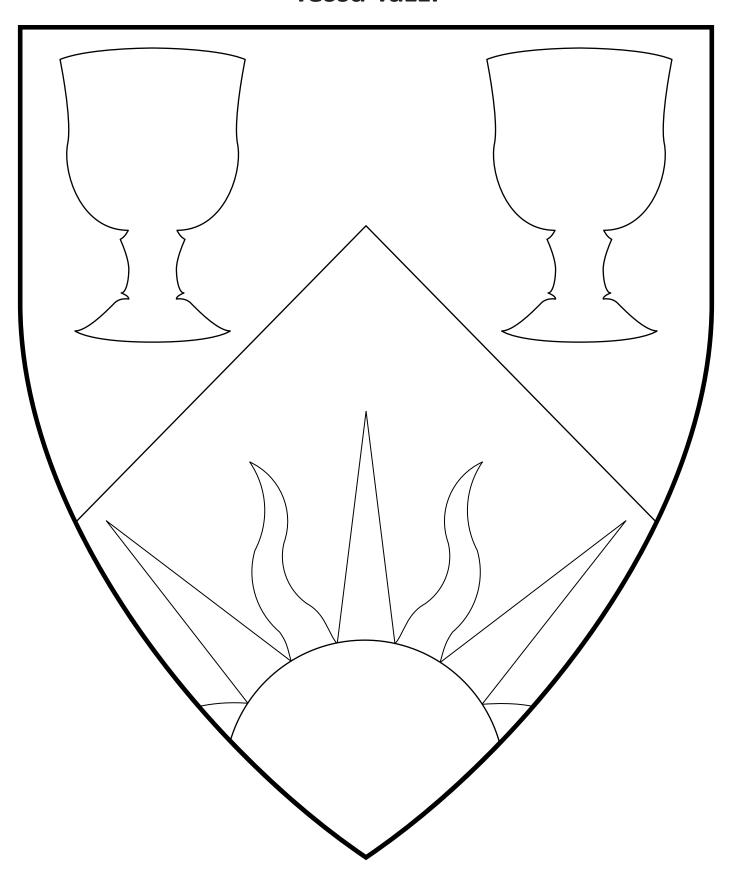

#### Tessa Tazzi

Per chevron Or and gules, two cups and issuant from base a demi-sun counterchanged.