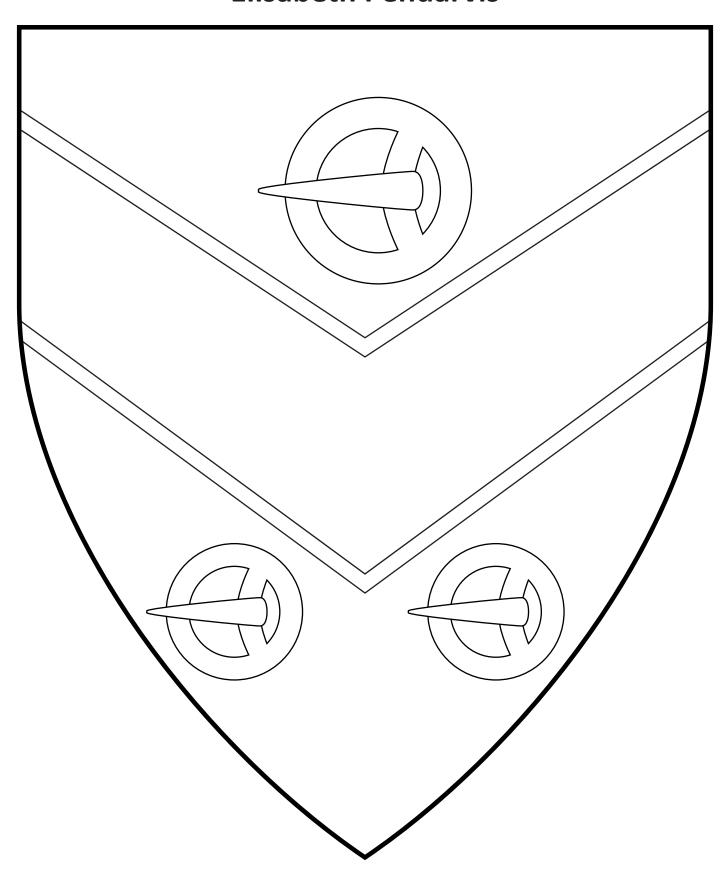

### **Elisabeth Pendarvis**

Gules, a chevron inverted sable fimbriated between three round buckles one and two argent.