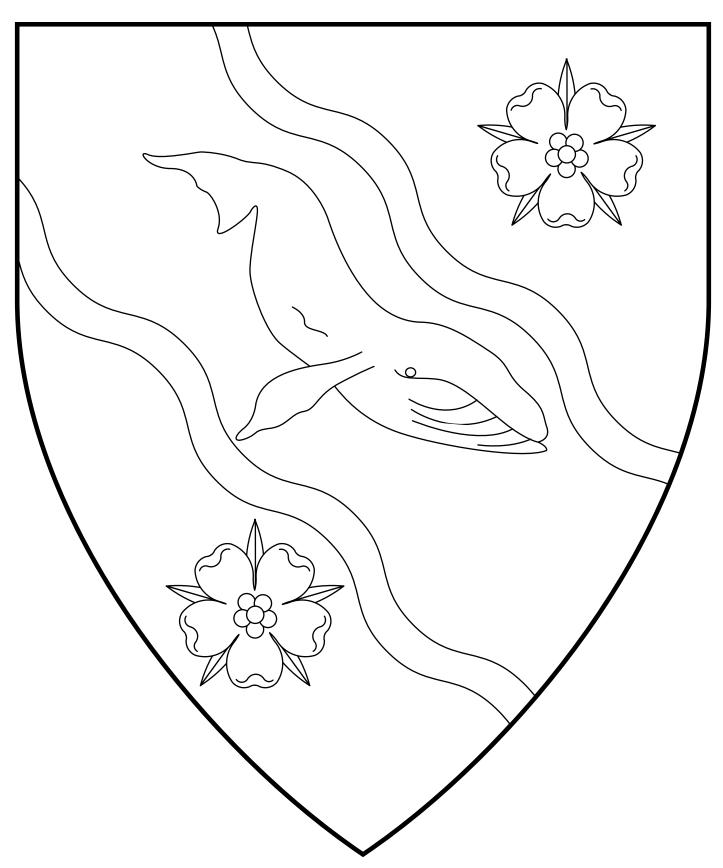

#### **Aine Paixdecoeur**

Or, a humpback whale naiant to sinister base sable between two bendlets wavy all between two roses vert seeded Or.