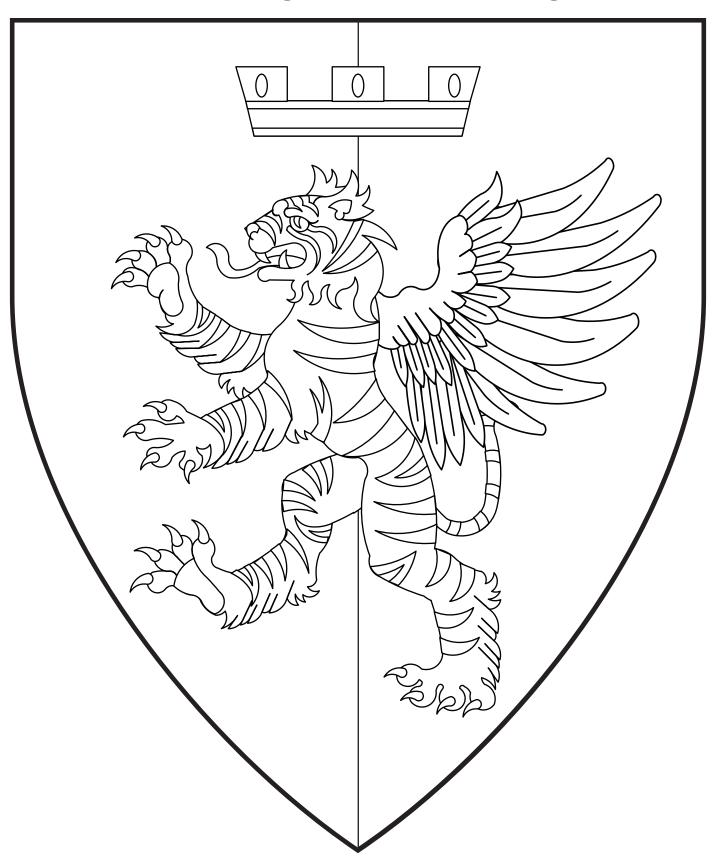

## Sinéidin inghean an Bhiadhtaigh

Per pale vert and sable, a natural tiger rampant argent marked sable winged argent and in chief a county coronet Or.