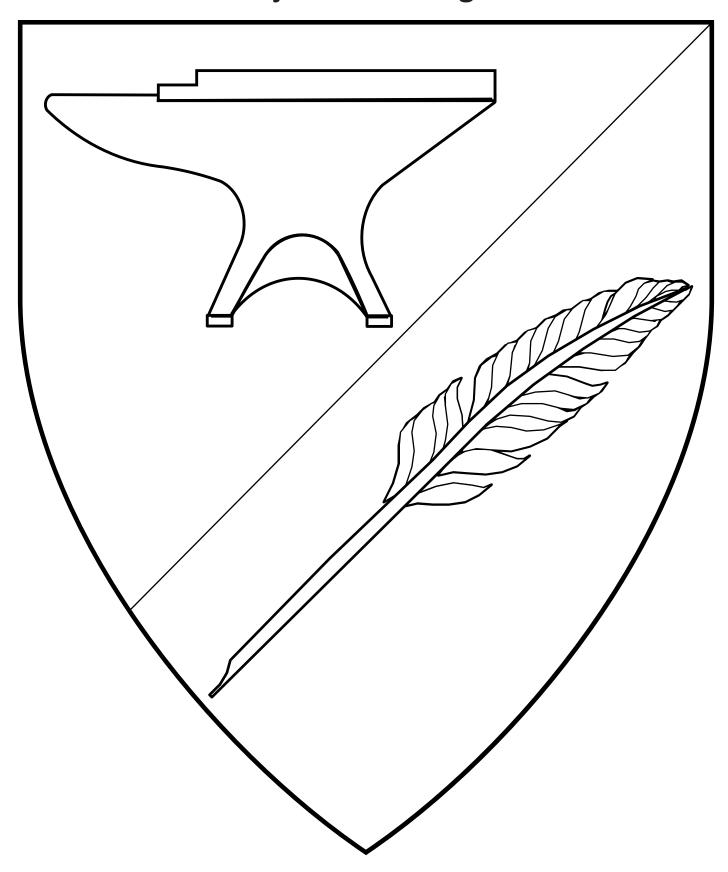

## Thorbjorn inn Mikligerzki

Per bend sinister argent and azure, an anvil sable and a quill pen bendwise sinister Or.