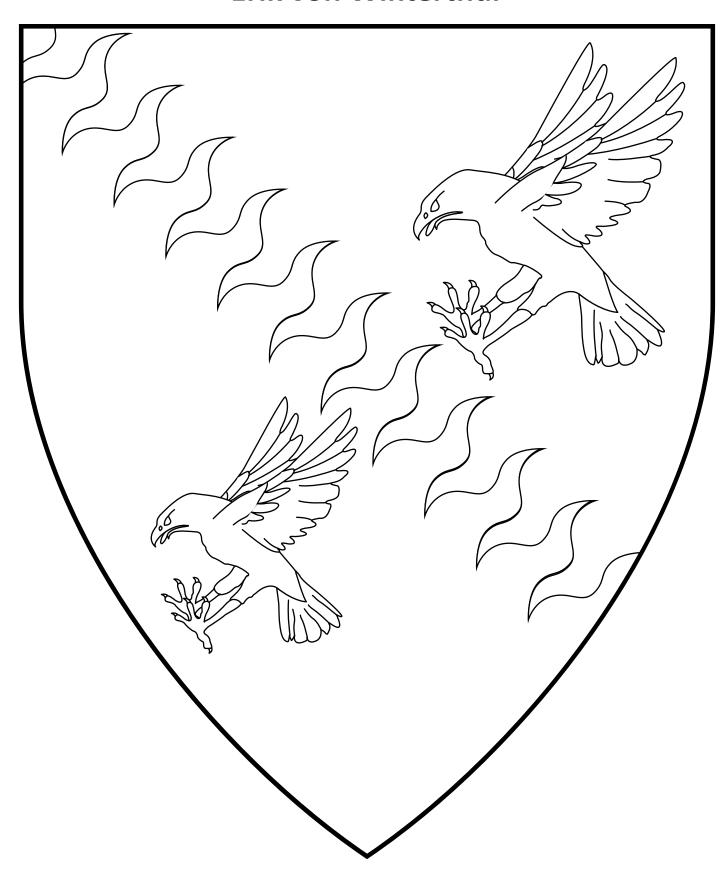

#### **Erik von Winterthur**

Per bend rayonny Or and sable, two eagles rising wings addorsed counterchanged.