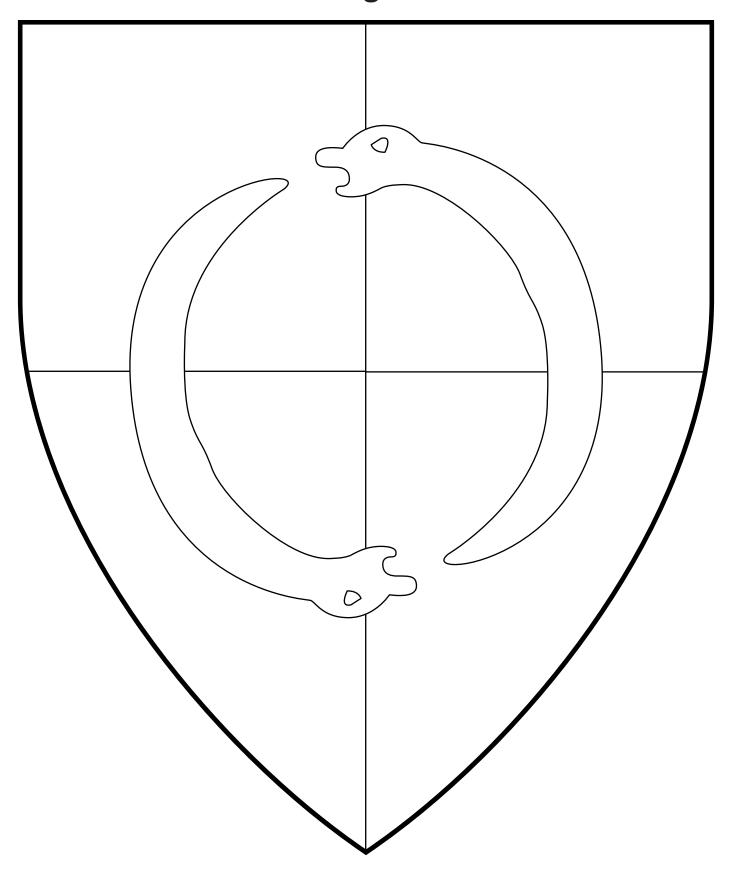

# Loftr Jólgeirsson

Quarterly gules and Or, two serpents in annulo, heads to chief and base, sable