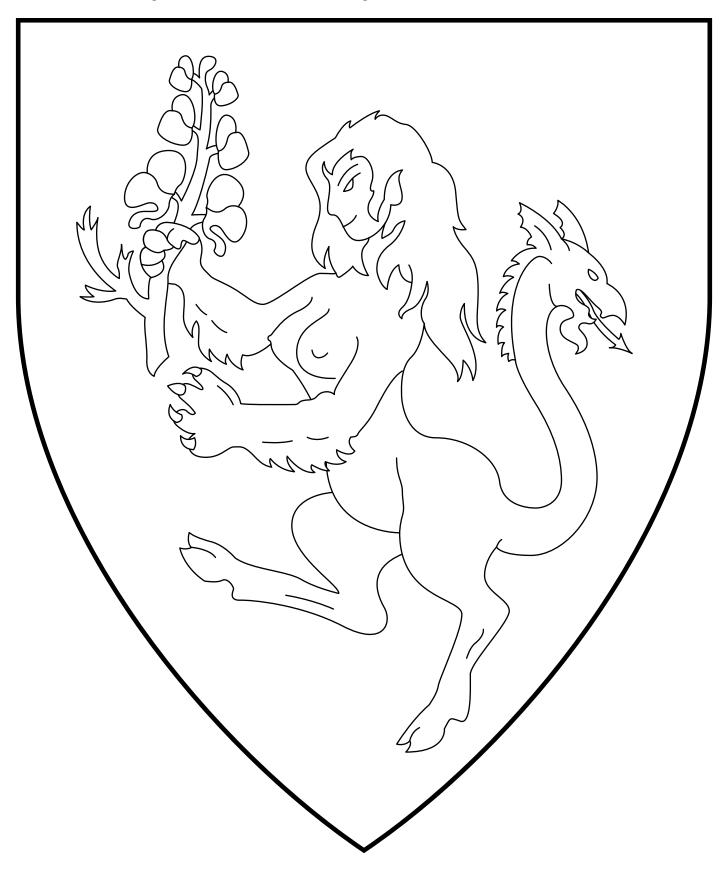

## Ljúfvina haustmyrkr Hrafnsdóttir

Argent, a schimäre rampant sable maintaining a sprig of wolfsbane purpure slipped and leaved vert.