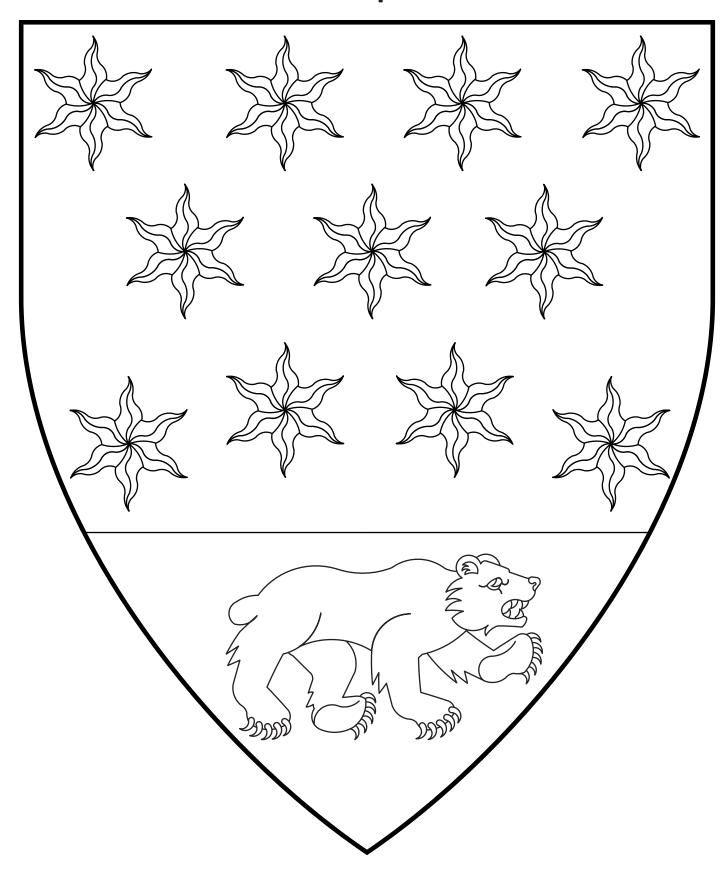

#### Lucia Gemma di Ursino

Per chevron throughout vert and argent, two lilies argent and a brown bear rampant proper.