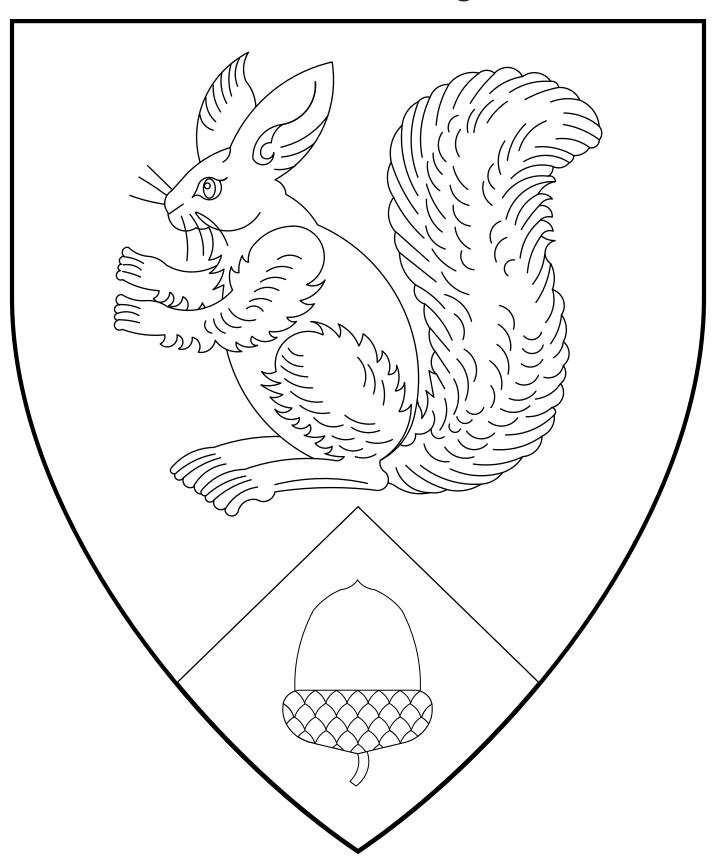

## **Katerina Tamar Seligkint**

Argent, a squirrel sable and on a point pointed azure an acorn inverted Or.