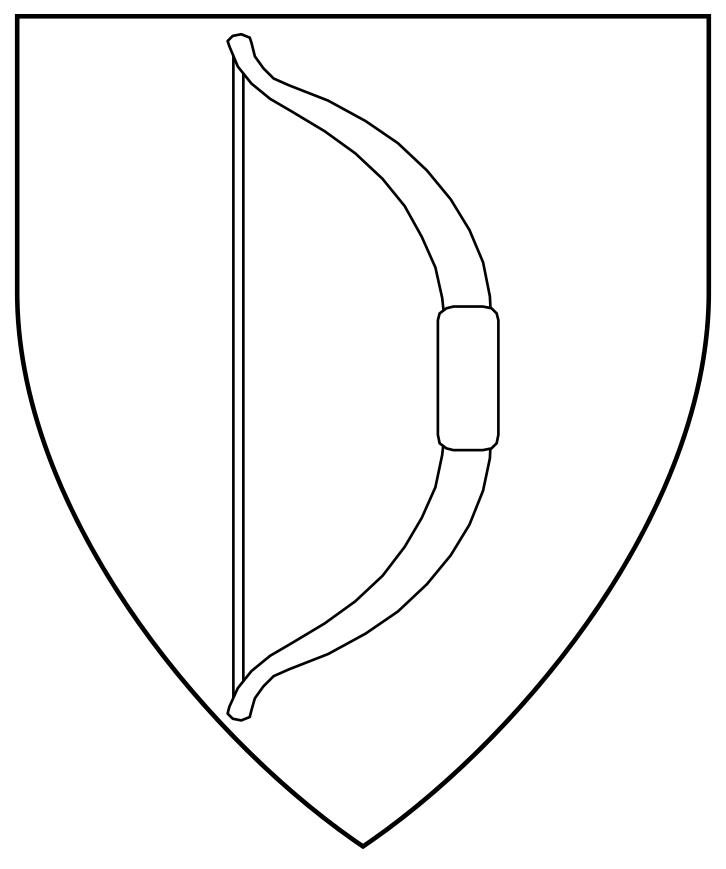

y

### Fionnghuala Friseil



Ermine, on a strawberry gules slipped vert seeded Or a rabbit couchant argent, a bordure embattled sable.

## **Gabriella Marguerite Simonetti Rucellai**



Per bend sinister gules and sable, a horse rampant argent between three decrescents Or.

### **Gabrielle Boivin**



Sable, a bend Or between an increscent and a mullet argent.

### **Gabrielle Méricourt**



Purpure, three fleurs-de-lys and an orle of leaves in orle Or.

#### Geirleikr Veðrsson



Per pale embattled sable and Or, a horse and a talbot rampant addorsed counterchanged.

## **Geneviève de Bretagne**



Per fess vert and gules, three leaves and a moon in her complement argent.

#### Gideon de Noirville



Argent, a bend sinister vert, overall a griffin contourny sable.

## Giovanni dell'Arco



Argent, a bow reversed vert.

### **Gracian de La Rochelle**



Purpure, a sea-serpent ondoyant argent, a bordure argent semy-de-lys azure.

### **Guiote de Bourgogne**



Per bend gules semy-de-lys Or and azure, a bend argent and in base three passion nails in pile Or.

#### **Gunnarr Torfason**



Per bend sinister vert and sable, a natural sea-tortoise bendwise sinister argent.

#### **Gunther the Boastful**



Per pale Or and argent, a bull's head caboshed sable, on a chief vert three mullets argent.

## **Gwenllian inghean Bhrain**



Argent, two ravens addorsed regardant sable and in base a crescent, on a chief azure a hound courant argent.

### Hafr-Tóki



Sable, a stag's antler in annulo conjoined to itself Or.

#### Halldóra refr



Per saltire arrondi sable and vert, the dexte