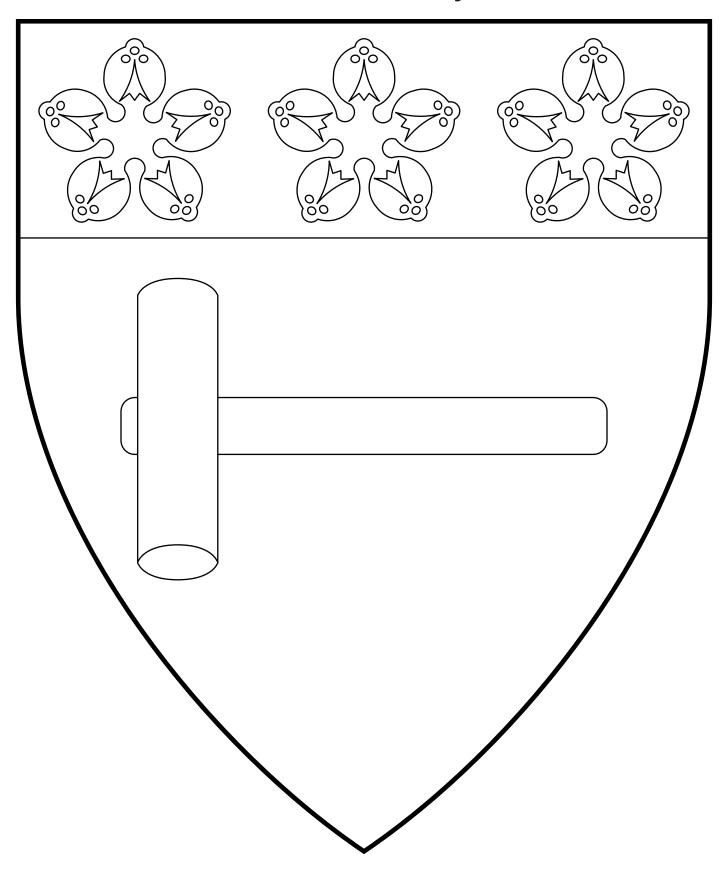

# Jórunn steinnabrjótr

Vert, an armorer's hammer and on a chief Or three cinquefoils purpure ermined Or.