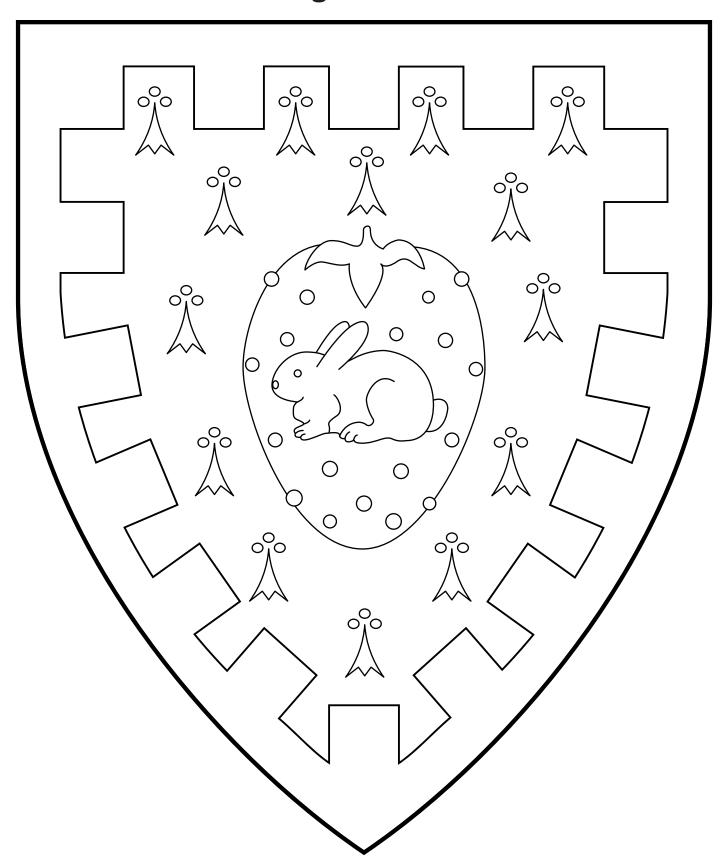

### Fionnghuala Friseil

Ermine, on a strawberry gules slipped vert seeded Or a rabbit couchant argent, a bordure embattled sable.