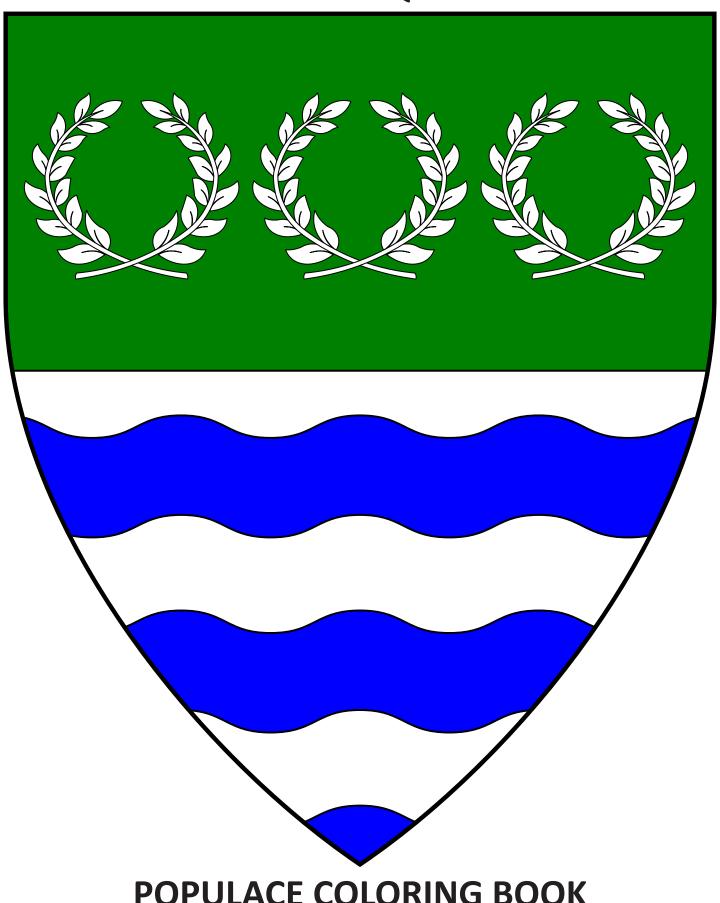

## **BARONY OF AQUATERRA**

**POPULACE COLORING BOOK** 

# Barony of Aquaterra BARONIAL ARMS

Per fess vert and barry wavy argent and azure, in chief three laurel wreaths argent.