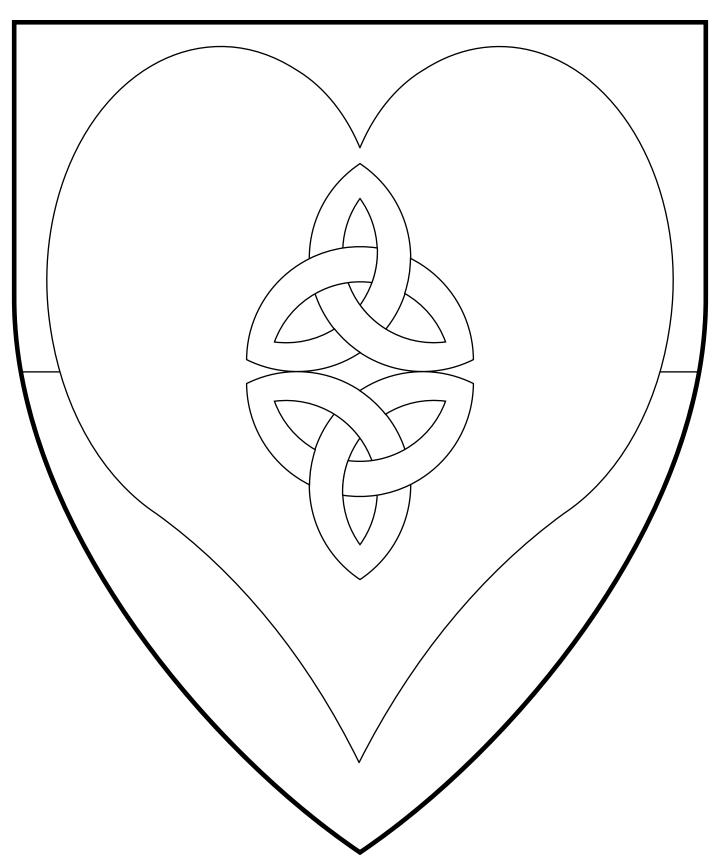

#### **Yvette Coeur**

Per fess purpure and vert, on a heart argent in pale a triquetra vert and a triquetra inverted purpure conjoined.