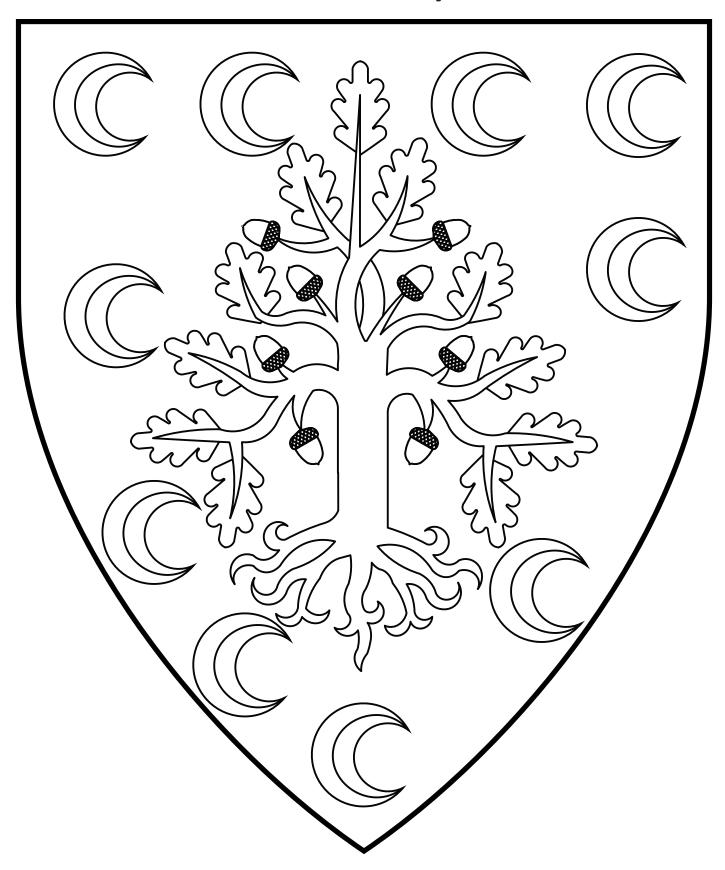

## **Rhiannon Boyle**

Or, semy of decrescents azure, an oak tree vert trunked sable.