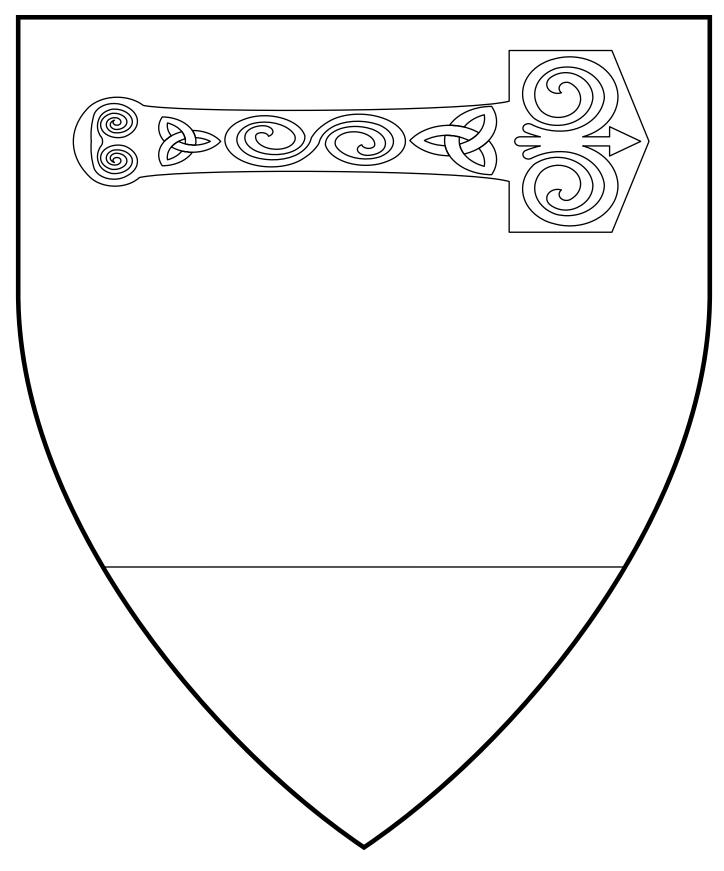

# Jórunn steinnabrjótr

Vert, an armorer's hammer and on a chief Or three cinquefoils purpure ermined Or.