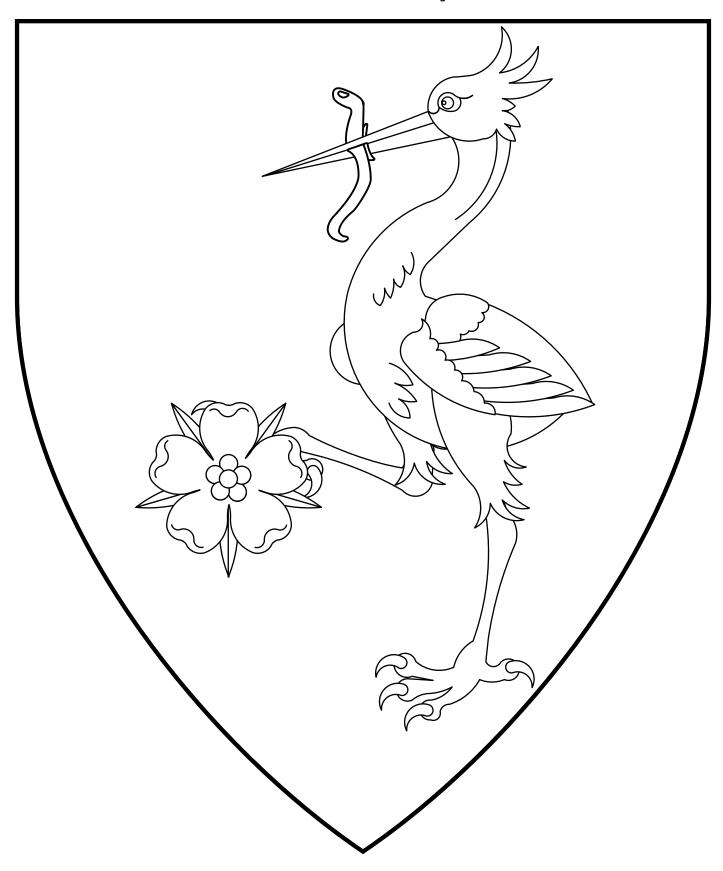

## **Rosamund of the Misty Meadows**

Purpure, a heron close maintaining in its dexter talon a rose argent barbed and seeded gules.