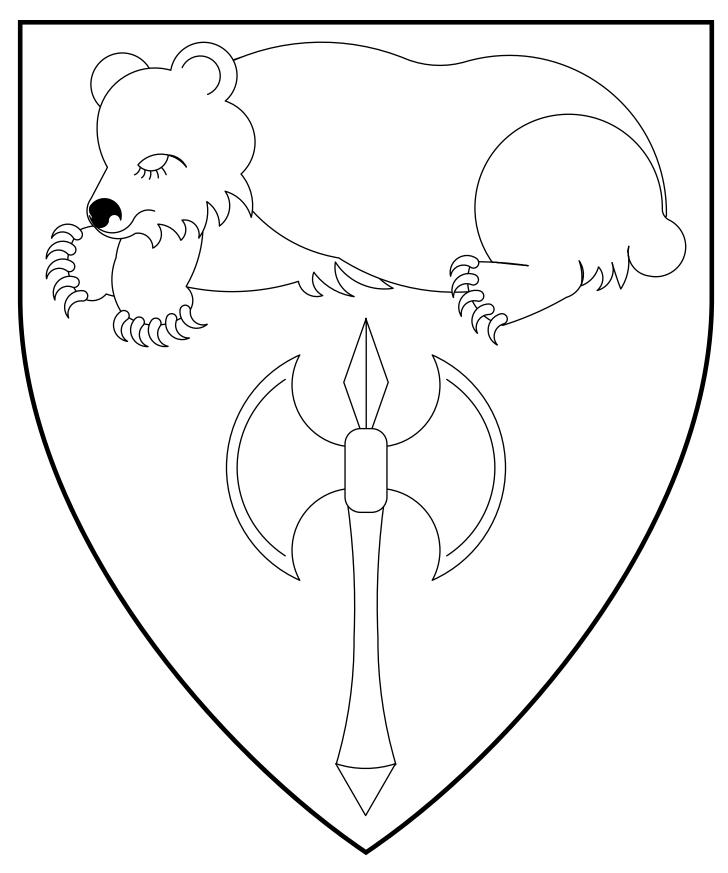

## **Braun aus Krefeld**

Sable, in pale a bear dormant Or and a double-bitted axe argent.