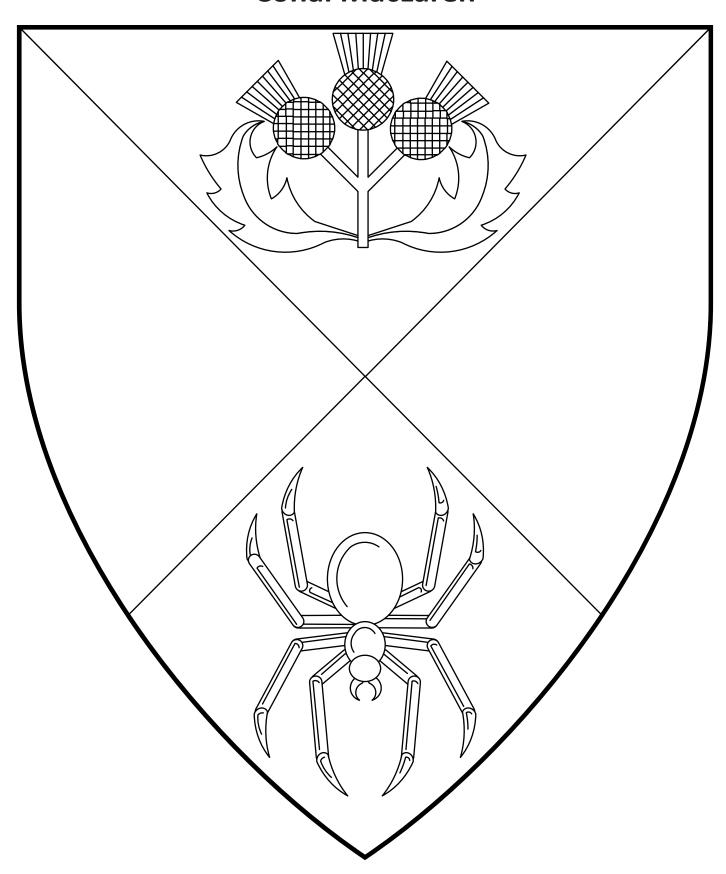

#### **Conal MacLaren**

Per saltire argent and purpure, in pale a three-headed thistle proper and a spider inverted sable.