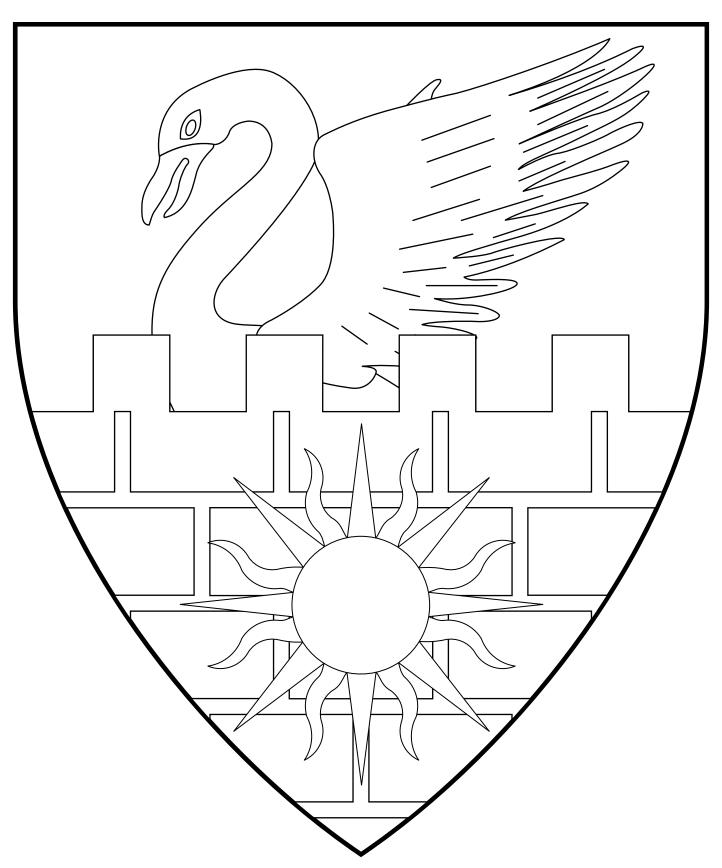

#### **Timo Schuzzilwenst**

Per fess embattled gules and sable masoned argent, in pale a demi-swan rousant issuant from the line of division and a sun Or.