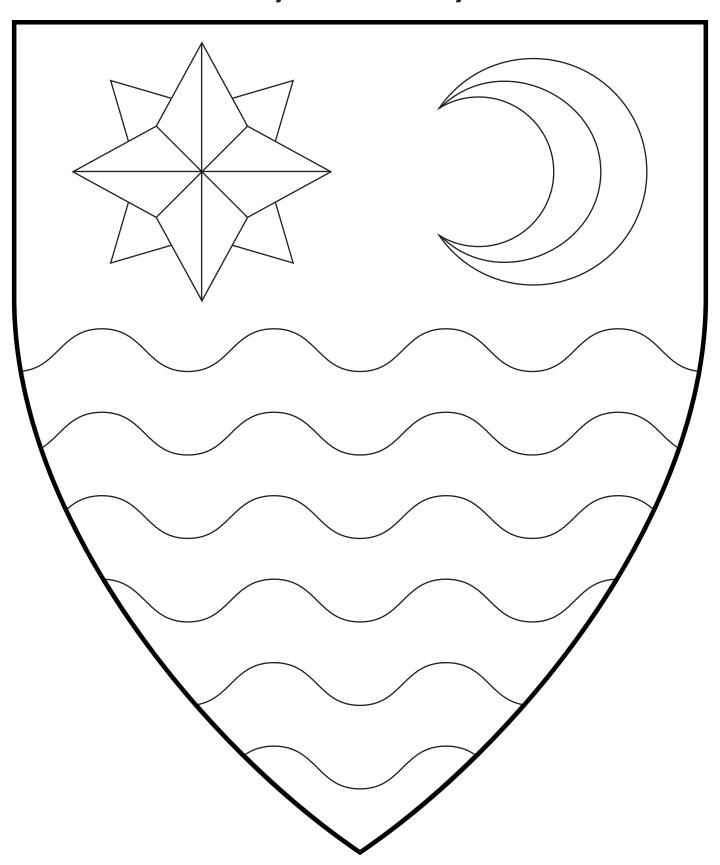

## **Robyrt of Watersyde**

Per fess wavy azure and barry wavy argent and azure in chief a mullet of eight points and an increscent Or.