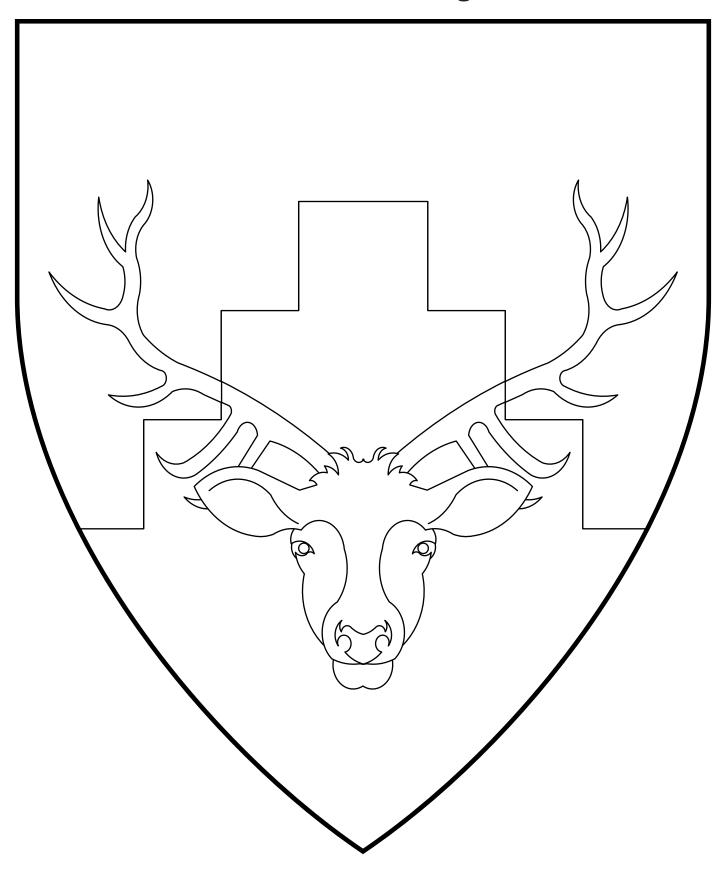

# **Eoin Mac Cainnigh**

Per chevron indented azure and Or, a stag's head caboshed counterchanged.