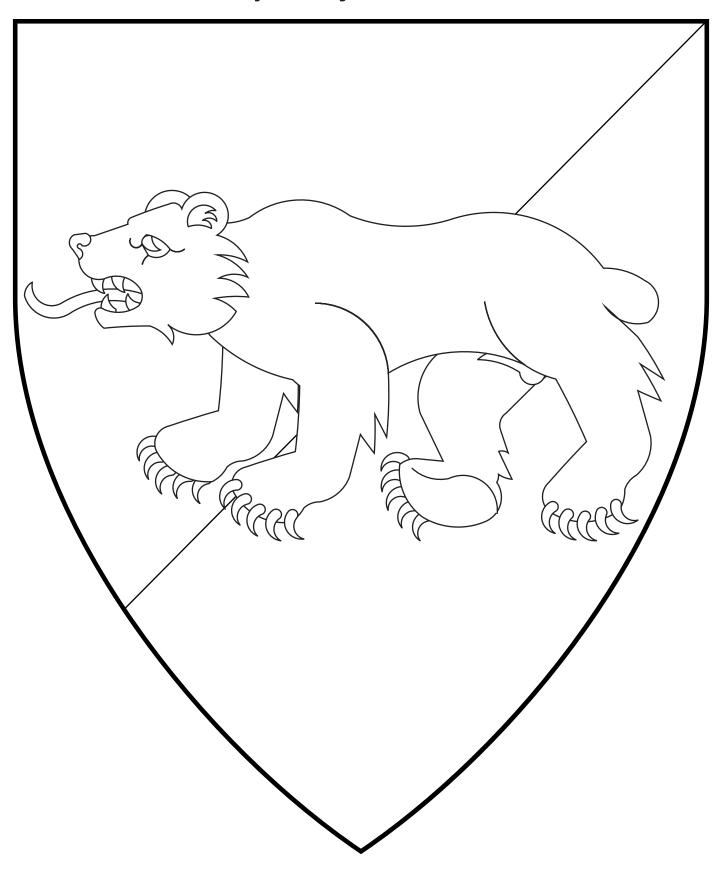

# **Lars of Aquaterra**

Argent estoilly, on a base azure a bear passant contourny argent.