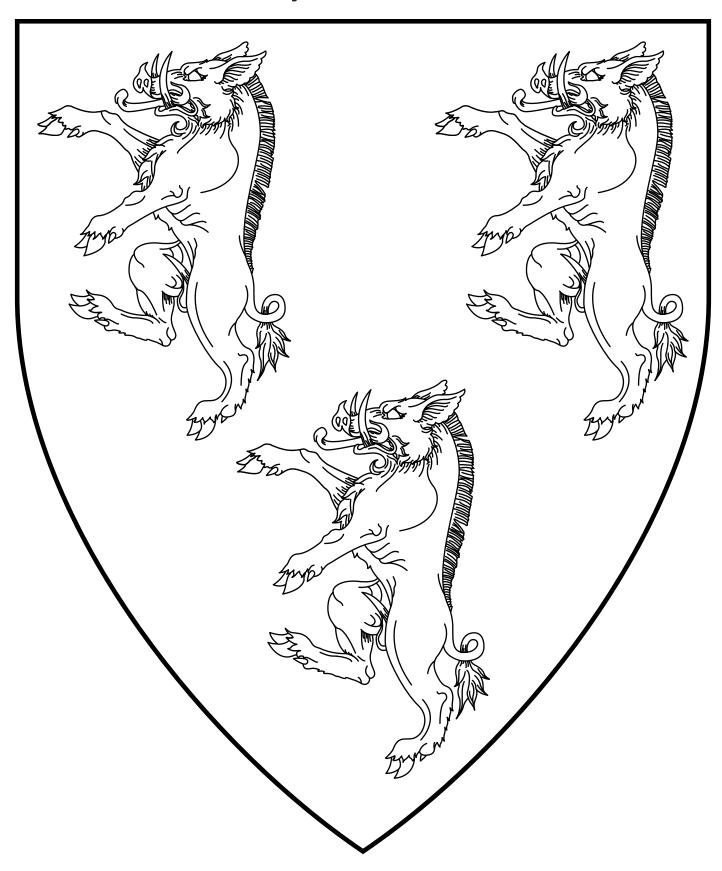

d Or.

#### Tessa Tazzi



Per chevron Or and gules, two cups and issuant from base a demi-sun counterchanged.

## **Thadeus Waldner**



Pily Or and vert, on a beaver rampant sable a heart Or.

## Thorbjorn inn Mikligerzki



Per bend sinister argent and azure, an anvil sable and a quill pen bendwise sinister Or.

## **Thorin Njalsson**



Ermine, a lion rampant guardant maintaining a sword sable within a bordure counter-ermine.

#### **Timo Schuzzilwenst**



Per fess embattled gules and sable masoned argent, in pale a demi-swan rousant issuant from the line of division and a sun Or.

## **Torn of Froghaven**



Per chevron purpure and Or, two drawn bows with arrows nocked argent and a frog vert.

## **Tsukime of Madrone**



Argent estencely, on a pale gules a fox

# **Tyr Gullinson**



Azure, three boars rampant argent.

# Úlfr Styrkársson



Per bend sinister argent and gules, a winged wolf rampant contourny sable.

# Wilhelm der Krieger



Vert, a bend sinister between two foxes heads erased argent.

#### Wilhelm the Far Traveler



Vert, a sword between two halves of a broken chain in fess throughout and on a chief embattled argent a flame sable.

## **Wyll Hauk**



Argent, within a vol an eagle's head erased gules all within a bordure gules charged with three pheons argent.

#### **Yvette Coeur**



Per fess purpure and vert, on a heart argent in pale a triquetra vert and a triquetra inverted purpure conjoined.

#### Zahra bint al-Rammah



Per bend sinister azure and argent, a moon in her plenitude and a lotus flower in profile counterchanged.