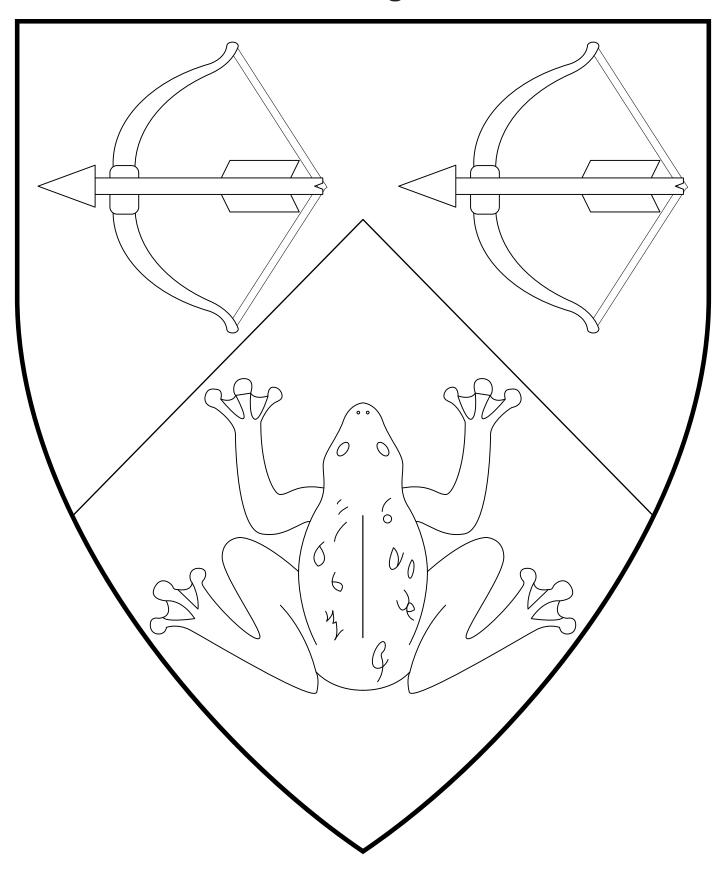

## **Torn of Froghaven**

Per chevron purpure and Or, two drawn bows with arrows nocked argent and a frog vert.