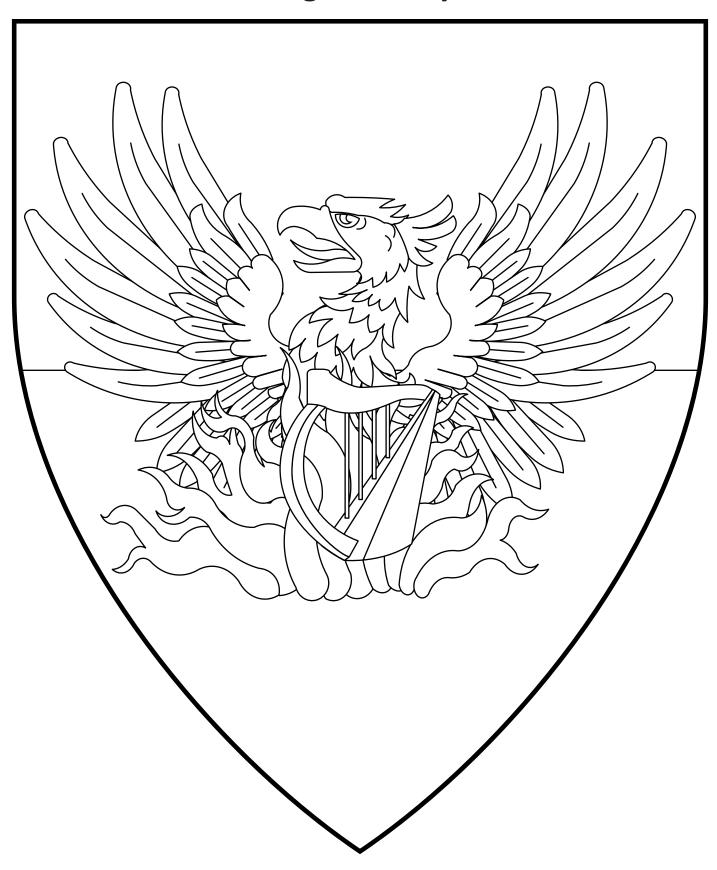

vert and Or.

## **Phydeaux Weir**



Per chevron embattled argent and azure, two sea dragons respectant maintaining axes sable and a boar spear argent.

#### **Piers the Deaf**



Per bend gules and argent, a bend sable between a garb Or and a hop cone vert.

## **Rand Hawkyns**



Checky sable and argent, on a pile azure a chess rook argent.

## Raymond von dem Löwengrab



Or, a bend sinister pean, cotised, between two chalices sable.

## **Rhiannon Boyle**



Or, semy of decrescents azure, an oak tree vert trunked sable.

## **Rhodri Longshanks**



Per pale azure and gules, two ferrets combattant argent, a base embattled Or.

## **Robyrt of Watersyde**



Per fess wavy azure and barry wavy argent and azure in chief a mullet of eight points and an increscent Or.

## **Roger Gridley**



Per fess argent and azure, on a phoenix gules a harp Or.

#### **Rosalie Ashcombe**



Vert, a bend sinister wavy azure fimbriated, overall a rose argent.

## **Rosamund of the Misty Meadows**



Purpure, a heron close maintaining in its dexter talon a rose argent barbed and seeded gules.

# **Rothais Malle Sigar**



Per fess embattled argent and Or, a raven migrant sable and three roses gules.

#### Sabina di Zorzi



Or, a dolphin haurient and on a chief azure three bells Or.

#### Samira al-Waddi



Argent, a lotus blossom in profile within a bordure nebuly purpure.

#### **Sebastian von Aterdorff**



Gules, a compass rose argent and a bordure compony argent and sable.

## Sinéidin inghean an Bhiadhtaigh



Per pale vert and sable, a natural tiger rampant argent marked sable winged