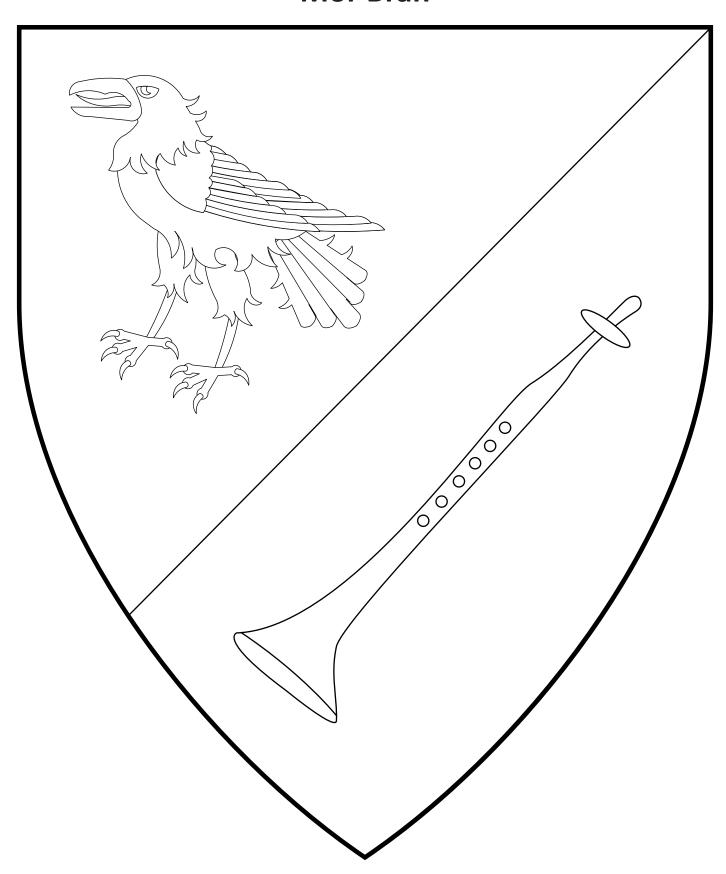

#### Mór Bran

Per bend sinister argent and vert, a crow sable and an hautboy bendwise sinister argent.