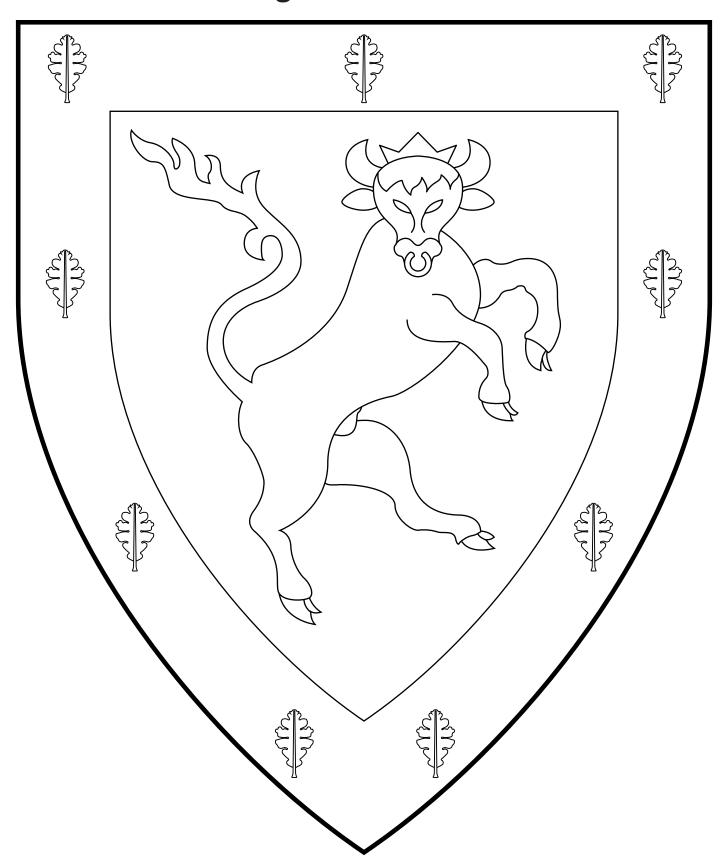

## Dagmær in hvassa

Sable, a bull rampant gardant contourny argent crowned Or, a bordure argent semy of oak leaves palewise sable.