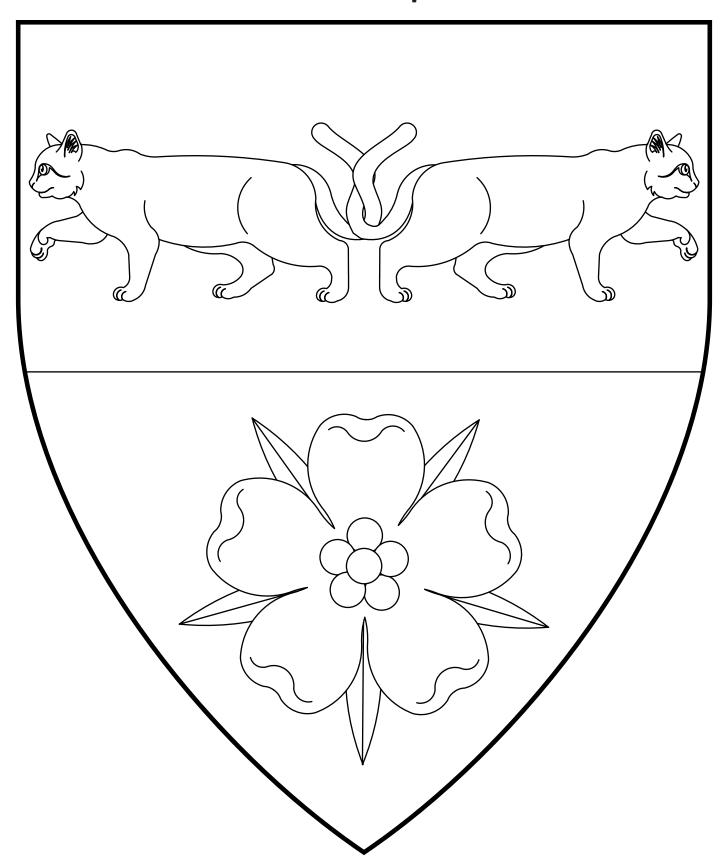

### **Emma Compton**

Per fess azure and Or, two domestic cats passant addorsed with tails entwined Or and a rose azure barbed and seeded proper.