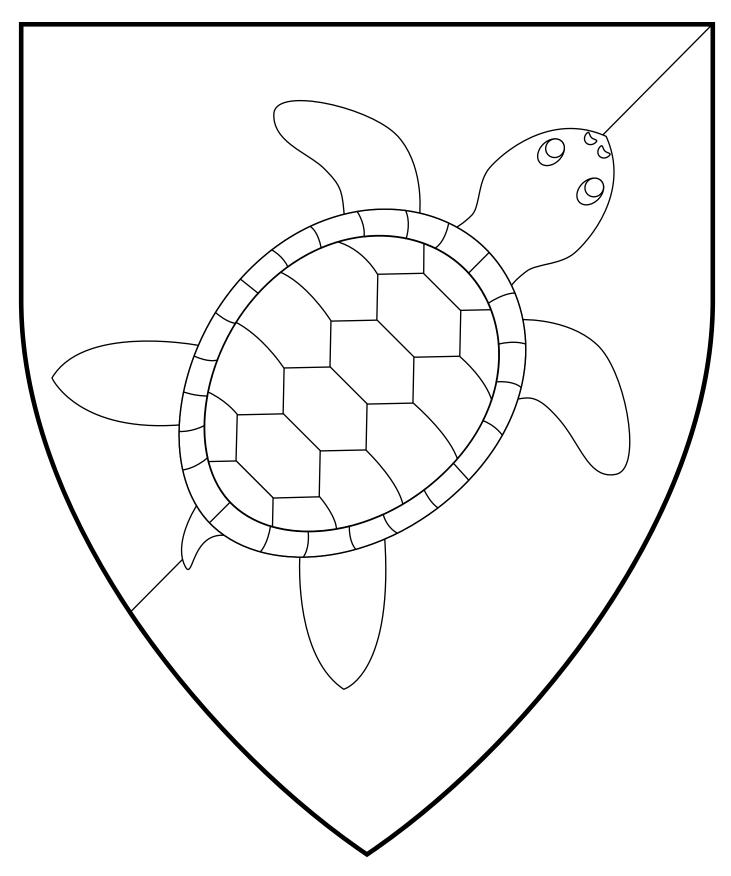

#### **Gunnarr Torfason**

Per bend sinister vert and sable, a natural sea-tortoise bendwise sinister argent.