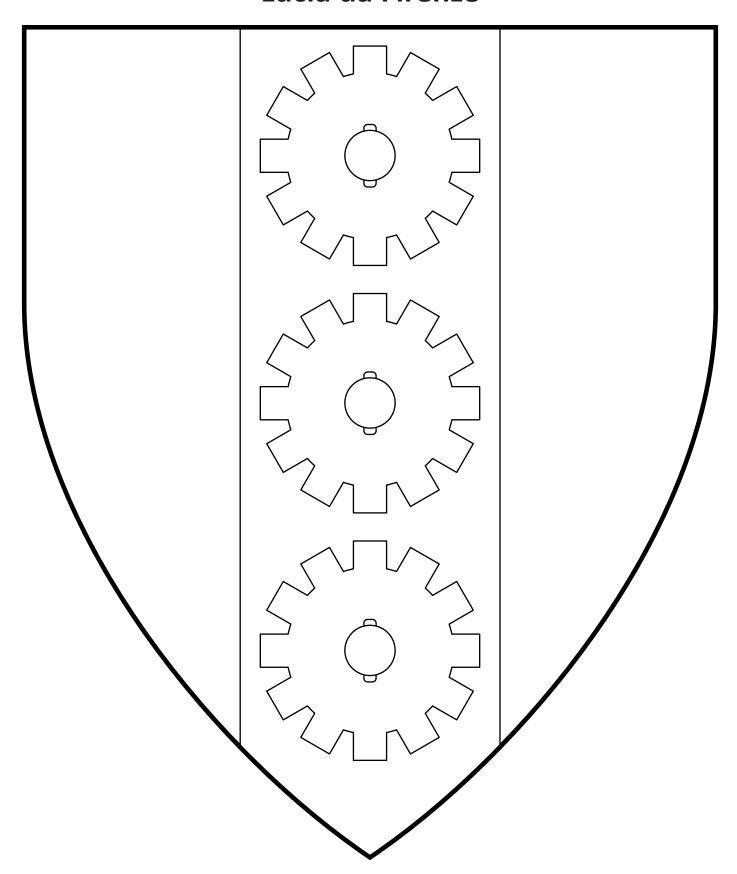

### Lucia da Firenze

Per pale azure and vert, on a pale argent three cogwheels gules.