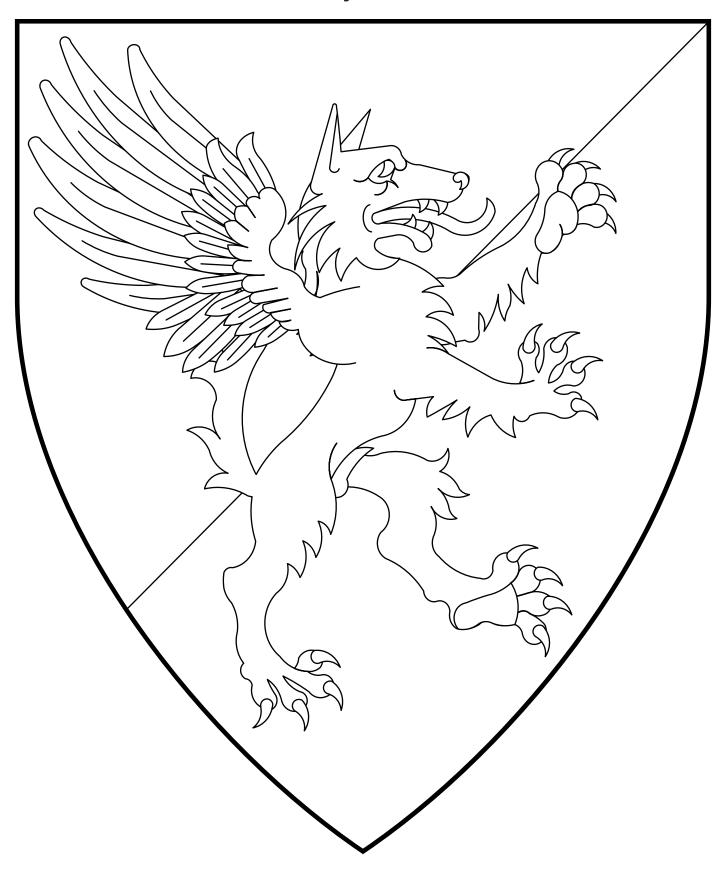

# Úlfr Styrkársson

Per bend sinister argent and gules, a winged wolf rampant contourny sable.