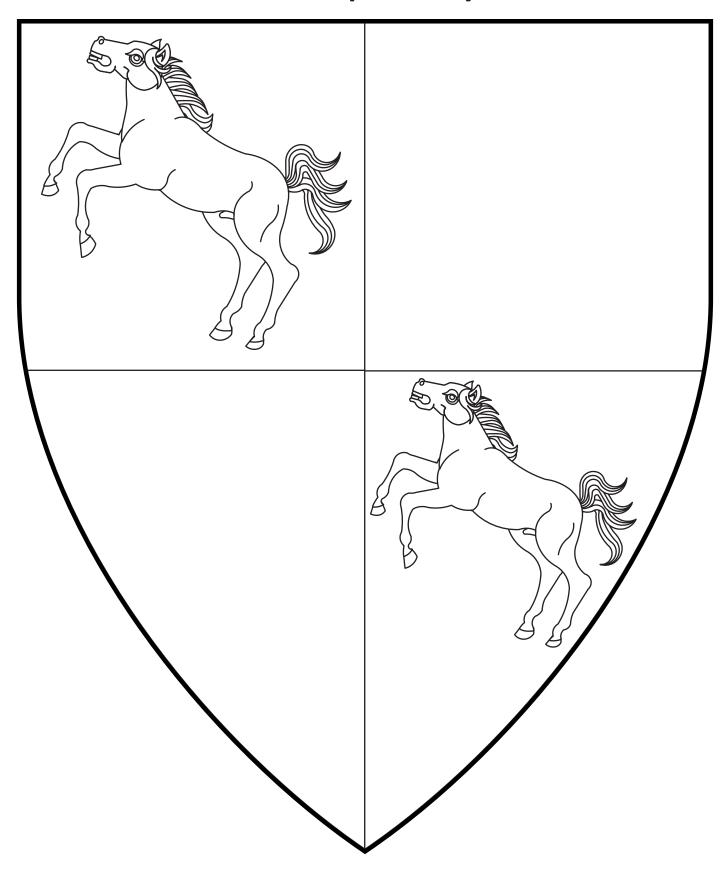

## **Otger of Aquaterra**

Per bend Or and gules, a horse rampant contourny counterchanged.