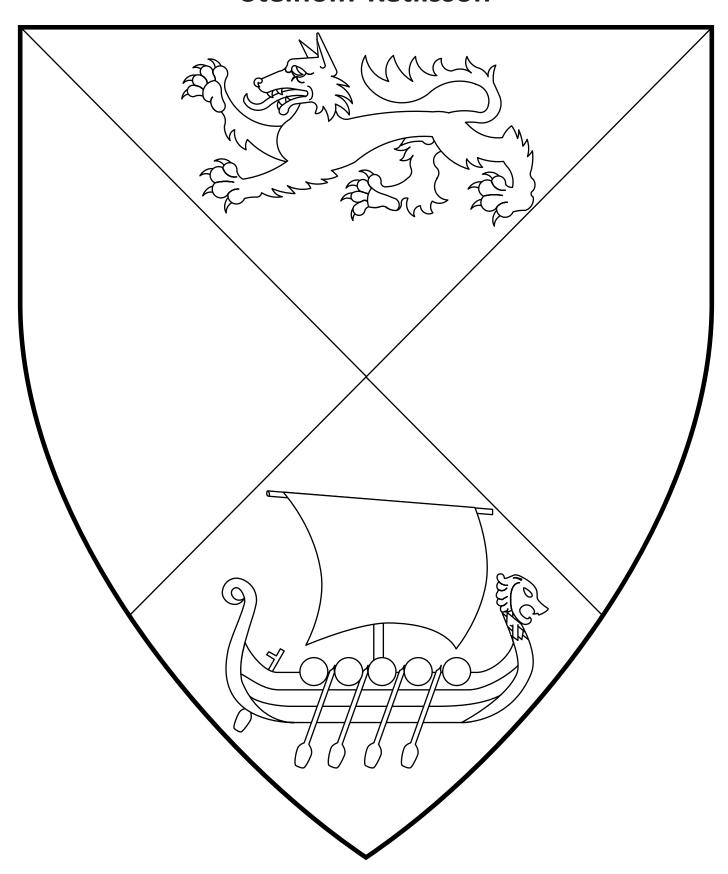

#### **Steinolfr Ketilsson**

Per saltire argent and azure, a wolf passant sable and a drakkar reversed proper sail set azure.