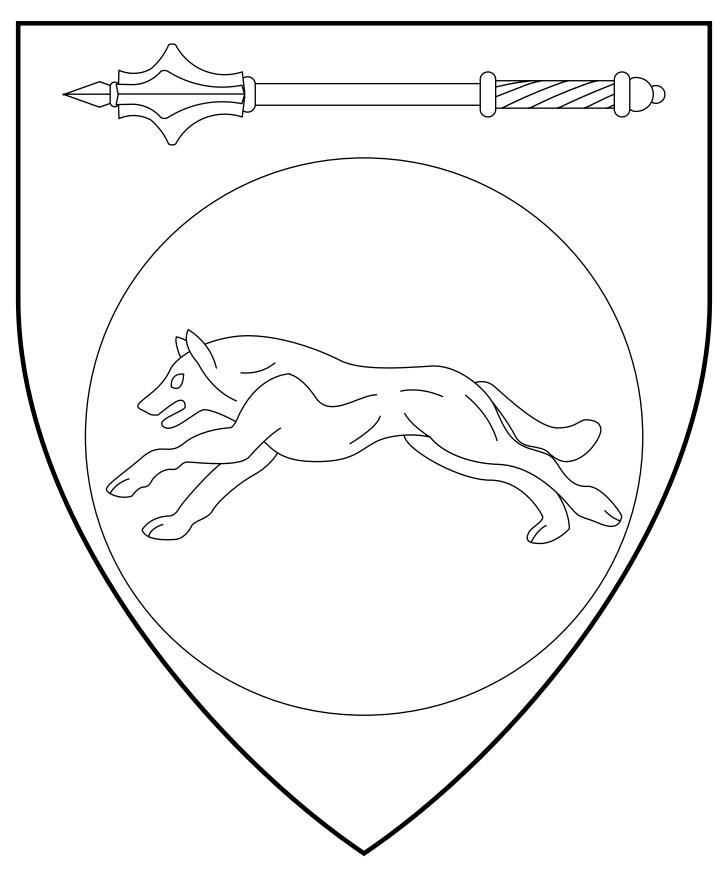

#### **Daene Wulfes sunu**

Azure, on a plate a wolf courant sable, in chief a flanged mace fesswise Or.