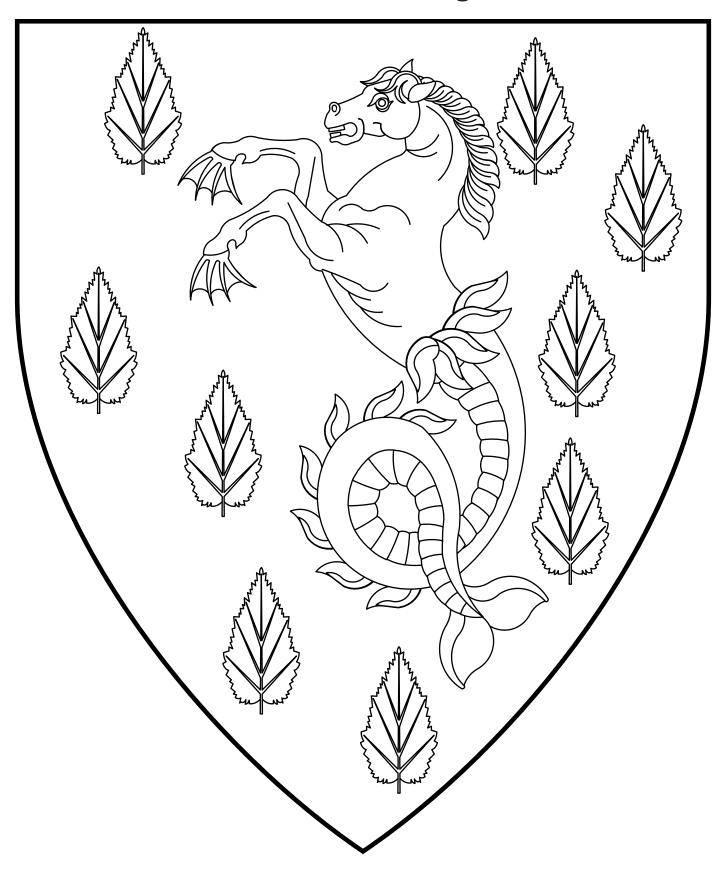

## **Karin Ollesdotter av Augvaldsnes**

Or semy of birch leaves vert, a seahorse gules.