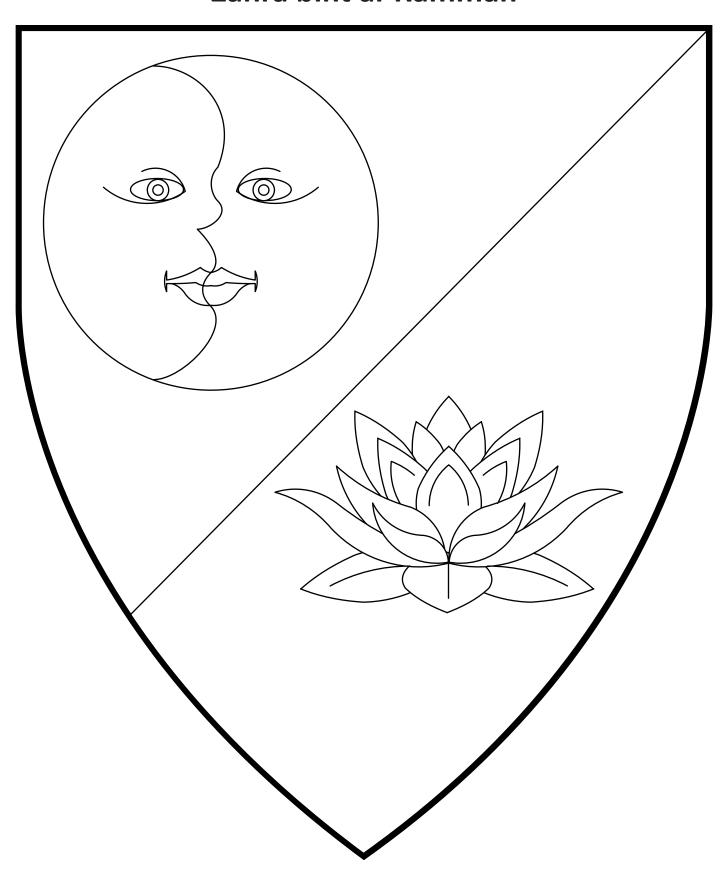

#### Zahra bint al-Rammah

Per bend sinister azure and argent, a moon in her plenitude and a lotus flower in profile counterchanged.