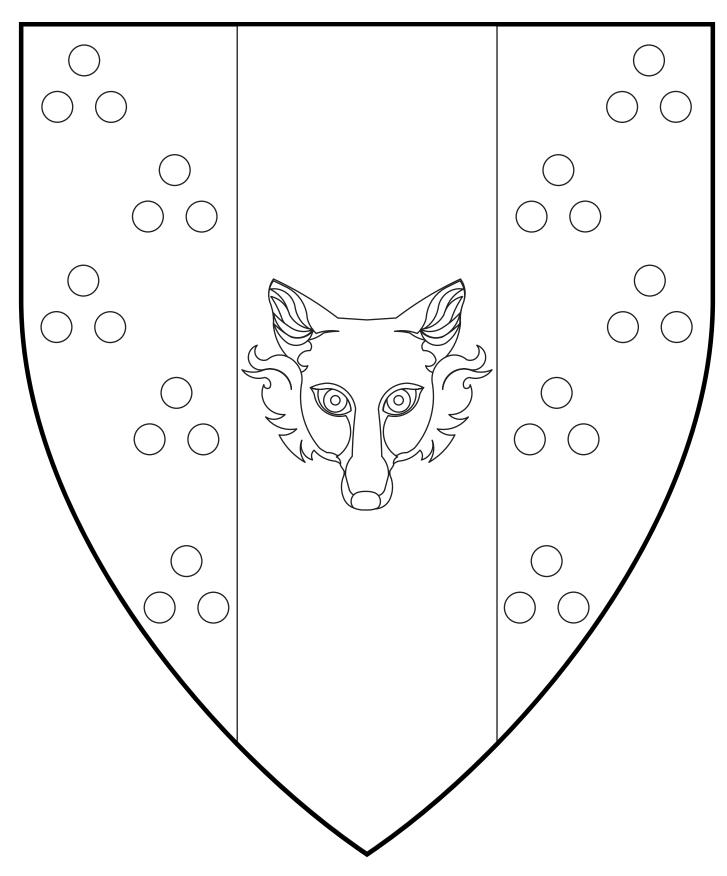

# Wilhelm der Krieger

Vert, a bend sinister between two foxes heads erased argent.