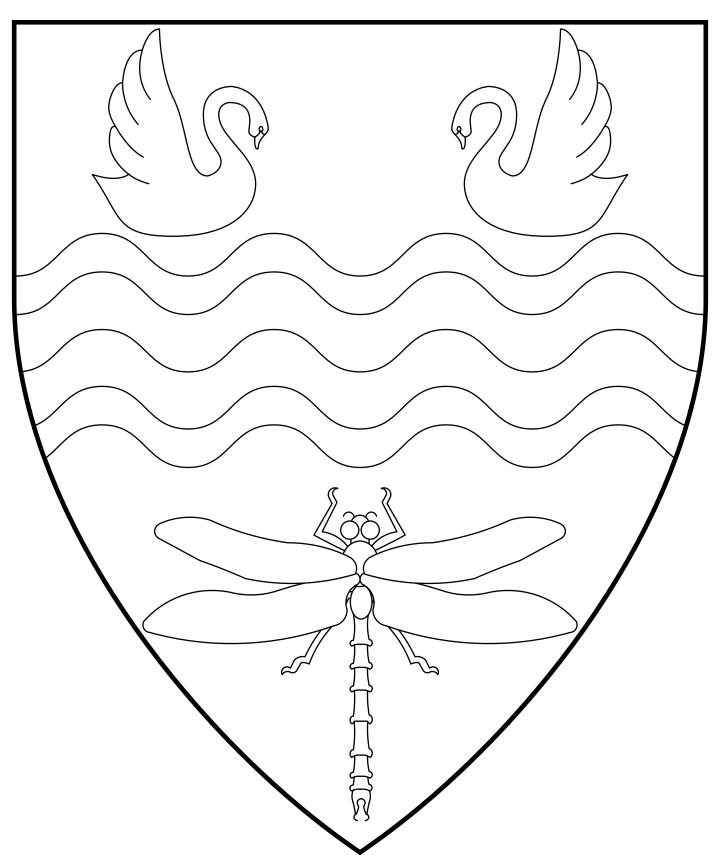

#### Sine Gillian nic Pharlain

Per fess wavy argent and sable, two barrulets wavy between in chief two swans naiant respectant and in base a dragonfly, all counterchanged.