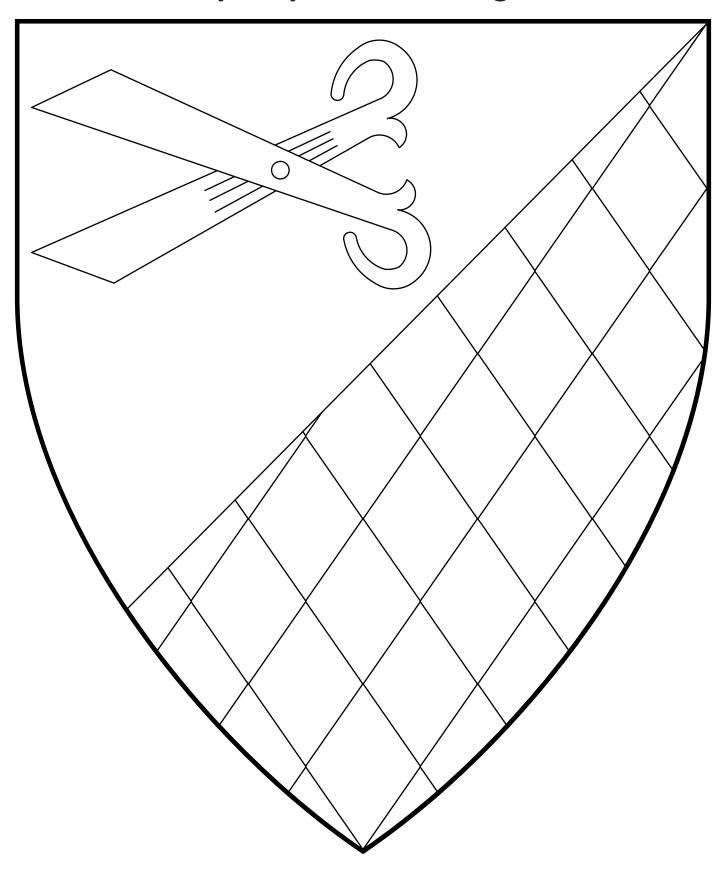

# **Elewys Cuylter of Finchingefeld**

Per bend sinister vert and lozengy argent and vert, a pair of scissors fesswise argent.