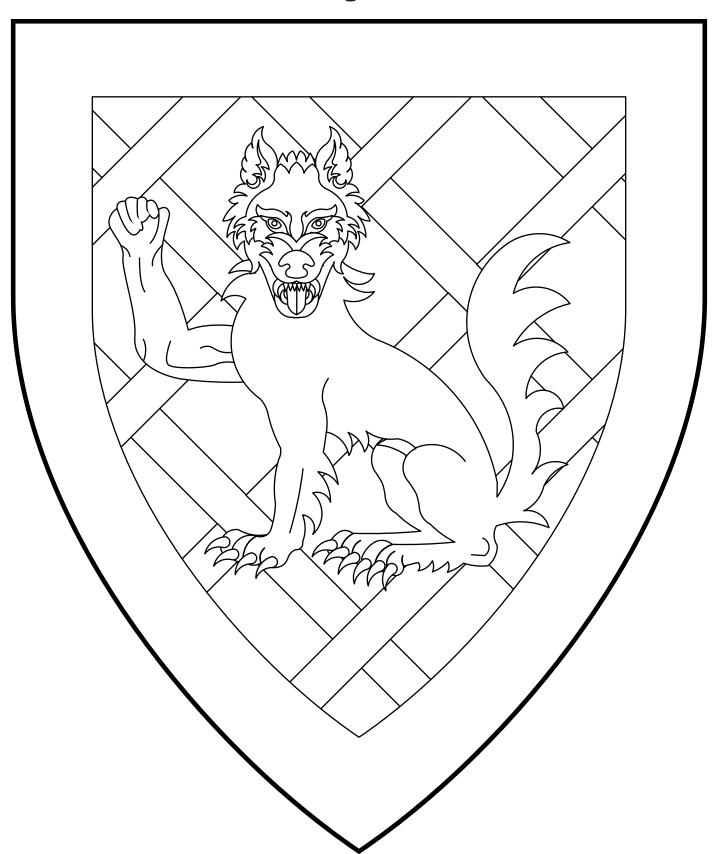

### Malcolm Og MacDonald

Or fretty sable, a wolf sejant guardant gules with the dexter forearm of a human raised proper all within a bordure gules.