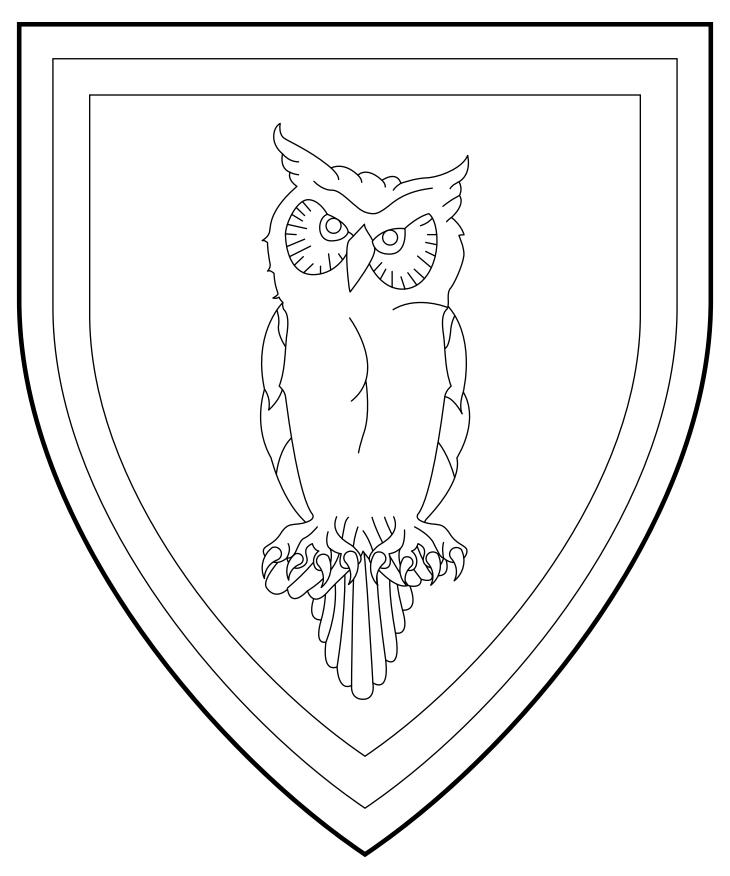

ffronty erased and on a chief embattled Or five crescents pendant gules.

## **Braun aus Krefeld**



Sable, in pale a bear dormant Or and a double-bitted axe argent.

## **Caitilín Fhionn**



Per bend argent and gules, on a bend sable between a rose proper and a swan naiant, an arrow inverted argent.

## **Cecily Westwood**



Argent, an ivy leaf vert within a bordure sable.

## **Christiana Rowena Yonge**



Quarterly per fess indented argent and vert, in chief three suns in their glory counterchanged gules and Or.

## **Ciar ingen Donngaile**



Azure semy of escarbuncles argent, an ounce couchant Or and in base three chevronels braced argent.

#### **Conal MacLaren**



Per saltire argent and purpure, in pale a three-headed thistle proper and a spider inverted sable.

## Crínóc Donn



Argent, an owl affronty and an orle gules.

## **Cymbric of the Isles**



Azure, a tricorporate sealion contourny Or, a chief rayonny erminois.

#### **Daene Wulfes sunu**



Azure, on a plate a wolf courant sable, in chief a flanged mace fesswise Or.

## Dagmær in hvassa



Sable, a bull rampant gardant contourny argent crowned Or, a bordure argent semy of oak leaves palewise sable.

## **Dianna of the Silver Shore**



Vert, a lion sejant Or holding in its dexter paw a rose argent, on a chief Or three ermine spots fesswise sable.

#### **Domenico Taddio**



Argent ermined vert, a lantern gules with candle argent lit Or, in chief a lance fesswise reversed gules.

## **Donnell Davinson**



Vert, on a bend between a sword and an axe argent a spear azure

### **Drogo de Le Mans**



Or,