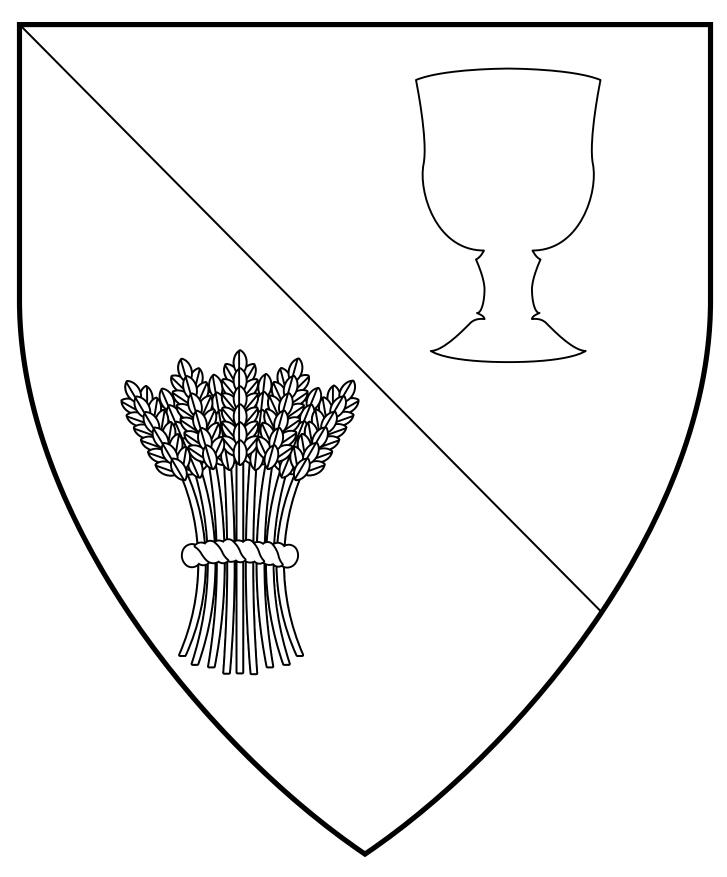

#### Klaus Weizenbrauer

Per bend Or and sable, a chalice and a garb counterchanged.