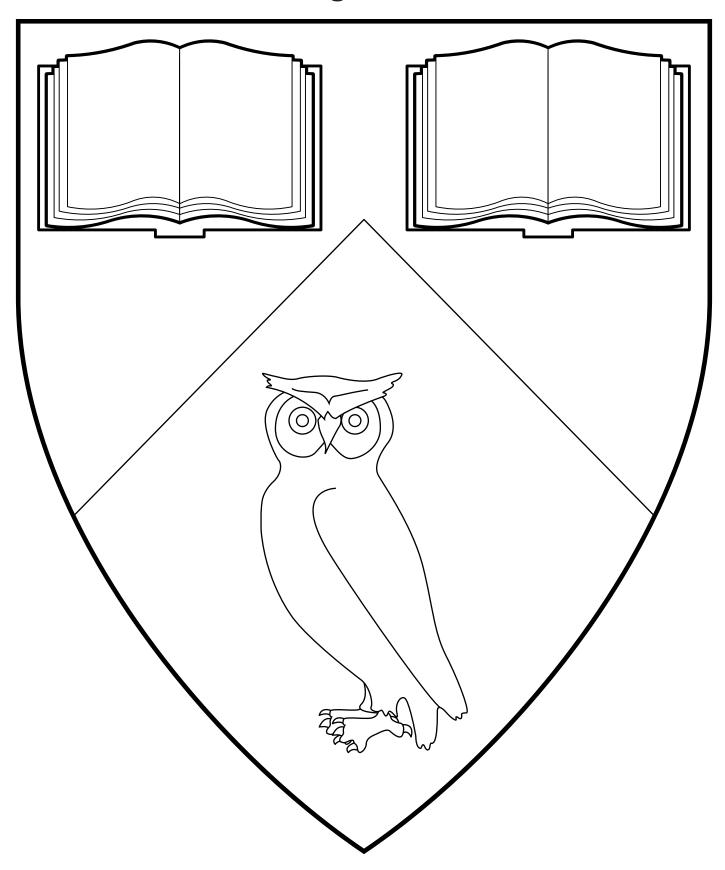

# Siobhán inghean Éamoinn

Per chevron vert and argent, two open books Or and a brown owl proper.