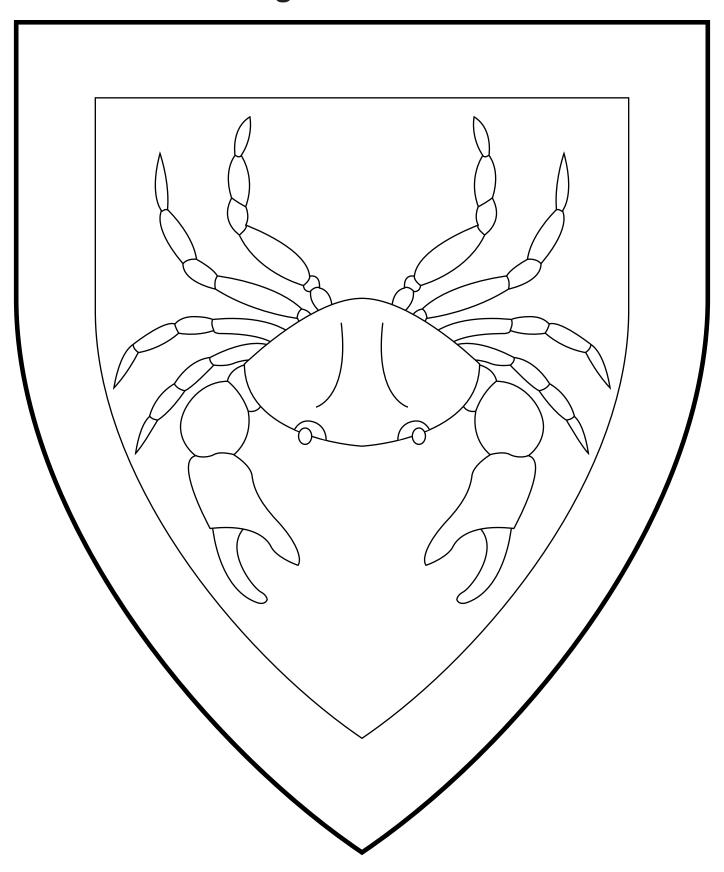

displayed gules within a bordure rayonny sable.

#### Klaus Weizenbrauer



Per bend Or and sable, a chalice and a garb counterchanged.

### **Ladislaus Dosa**



Argent, three bars azure, overall a horse rampant contourny sable.

# **Lars of Aquaterra**



Argent estoilly, on a base azure a bear passant contourny argent.

## Ljúfvina haustmyrkr Hrafnsdóttir



Argent, a schimäre rampant sable maintaining a sprig of wolfsbane purpure slipped and leaved vert.

# Loftr Jólgeirsson



Quarterly gules and Or, two serpents in annulo, heads to chief and base, sable

### Lucia da Firenze



Per pale azure and vert, on a pale argent three cogwheels gules.

#### Lucia Gemma di Ursino



Per chevron throughout vert and argent, two lilies argent and a brown bear rampant proper.

# Magnus í Þórshovn



Gules, a crab inverted within a bordure argent.

### Malcolm Og MacDonald



Or fretty sable, a wolf sejant guardant gules with the dexter forearm of a human raised proper all within a bordure gules.

# **Mary Grace of Gatland**



Vert semy-de-lys, a sun and on a chief Or three roses gules.

#### Mór Bran



Per bend sinister argent and vert, a crow sable and an hautboy bendwise sinister argent.

# Mýrún Bjarnardóttir



Per bend sinister argent and Or, a brown bear statant proper.

#### Michael the Black



Or, two vols in fess, bases outward sable, and for augmentation overall on an inescutcheon sable fimbriated an Arabic oil lamp Or.

#### Michelino di Gino Martini



Per pale wavy purpure and Or, two chalices in bend counterchanged.

# Mikill Óláfr Bjarnarson



Per fess azure and v