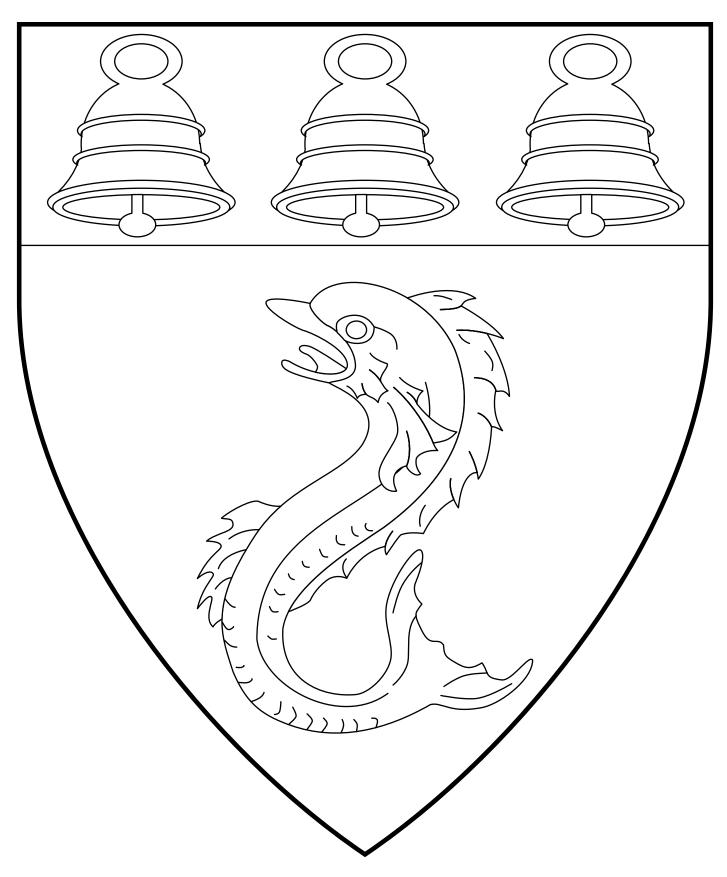

#### Sabina di Zorzi

Or, a dolphin haurient and on a chief azure three bells Or.