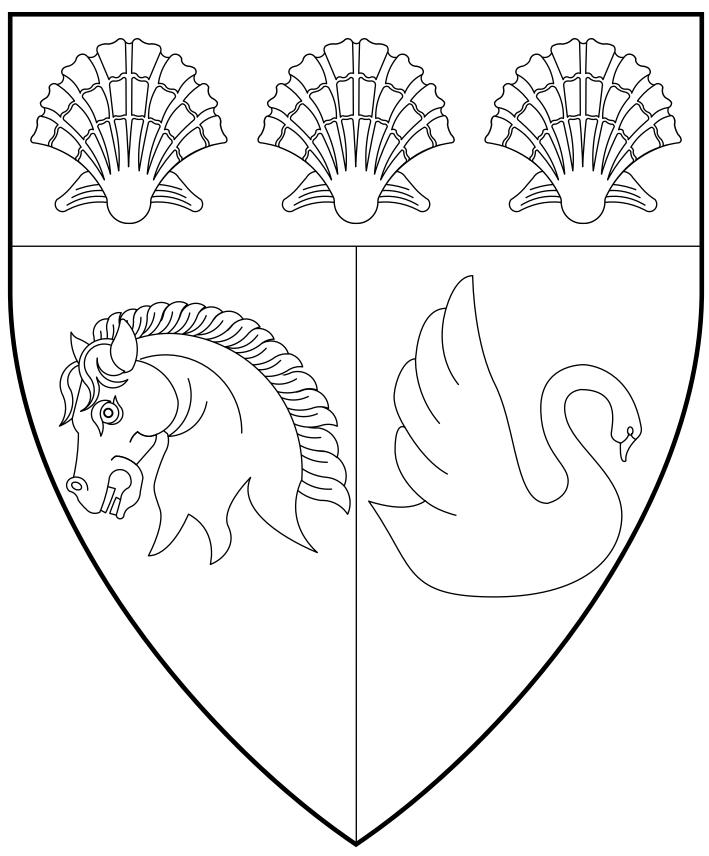

## **Patricia Grey**

Per pale gules and sable, in fess a horse's head erased and a swan naiant contourny wings elevated and addorsed and on a chief Or three escallops inverted sable.