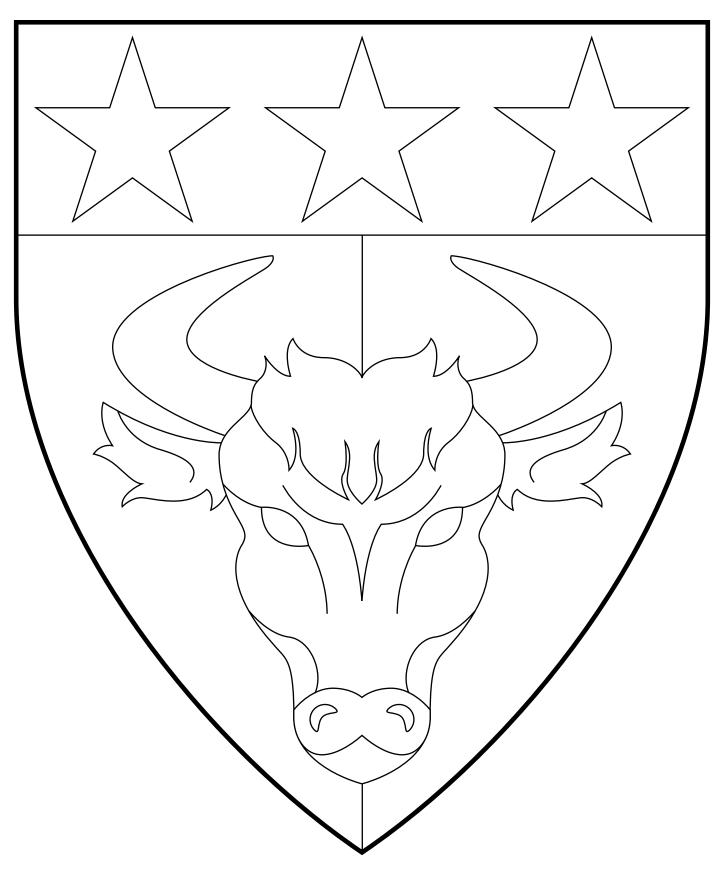

#### **Gunther the Boastful**

Per pale Or and argent, a bull's head caboshed sable, on a chief vert three mullets argent.