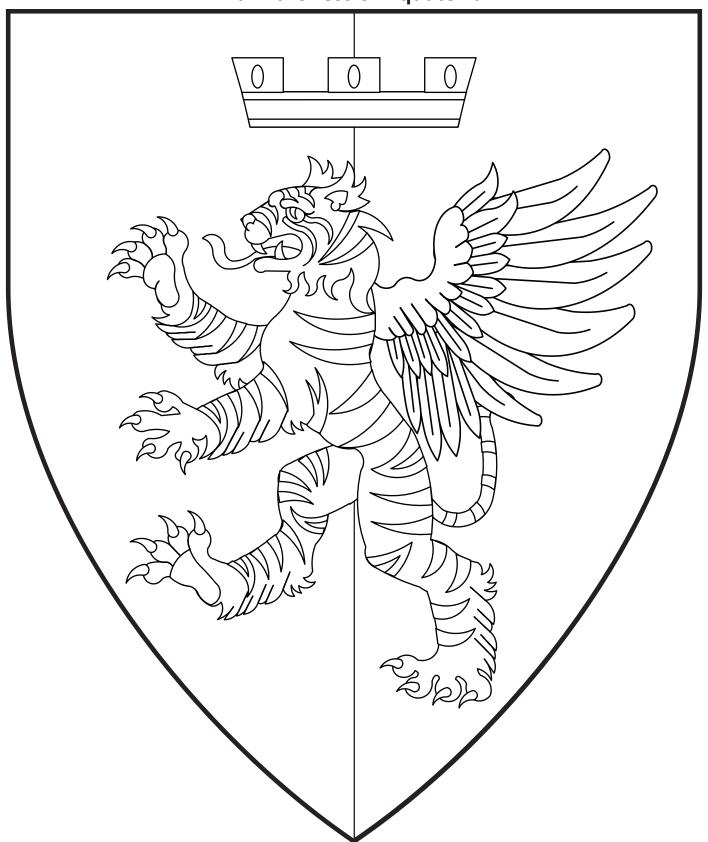

# Sinéidin inghean an Bhiadhtaigh

4th Baroness of Aquaterra

Per pale vert and sable, a natural tiger rampant argent marked sable winged argent and in chief a county coronet Or.