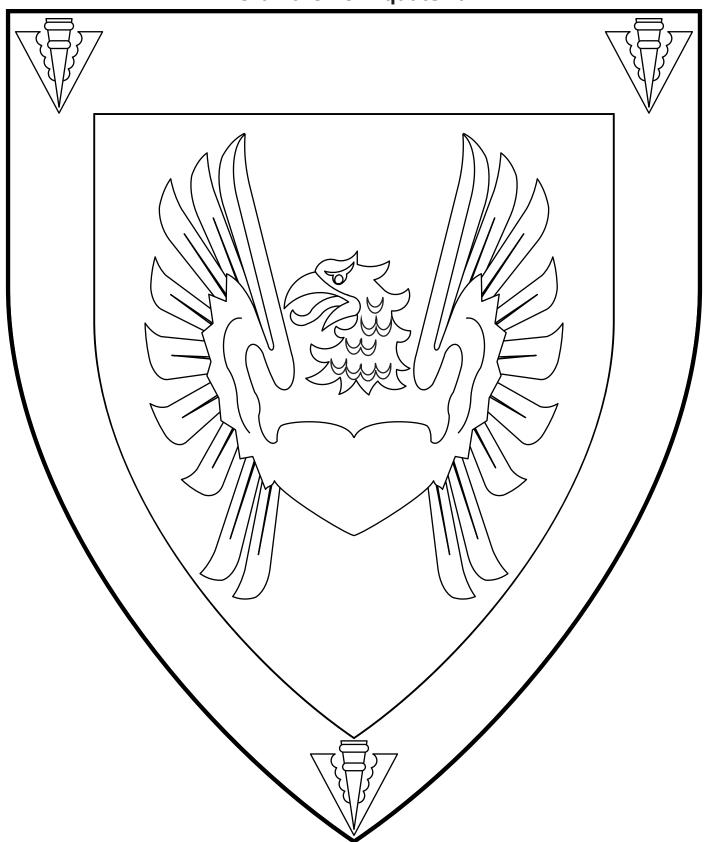

# Wyll Hauk 3rd Baron of Aquaterra

Argent, within a vol an eagle's head erased gules all within a bordure gules charged with three pheons argent.