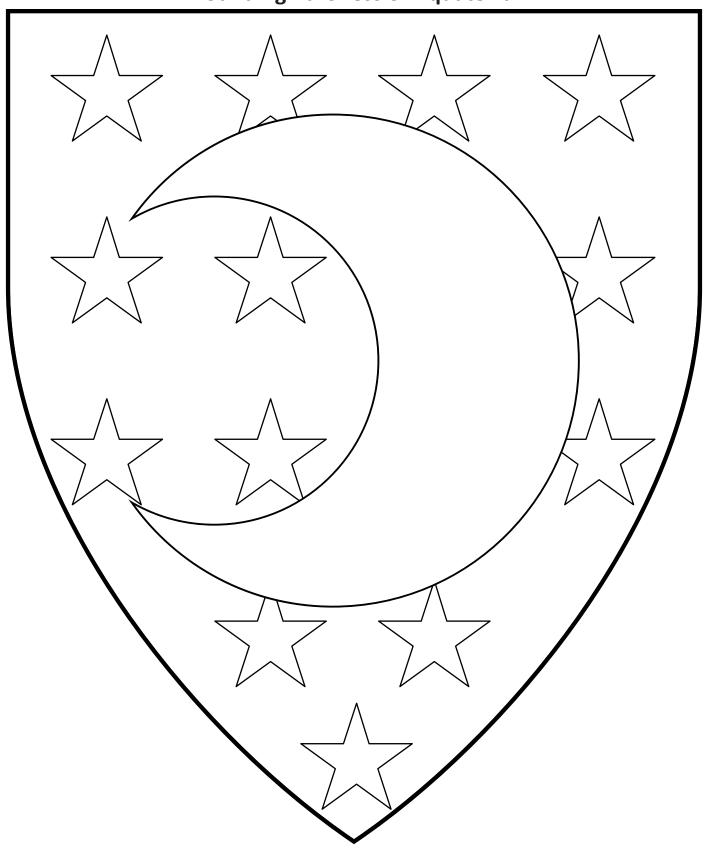

### **Arianne Farnsworth of Falconmoors**

**Founding Baroness of Aquaterra** 

Sable, mullety, an increscent Or.