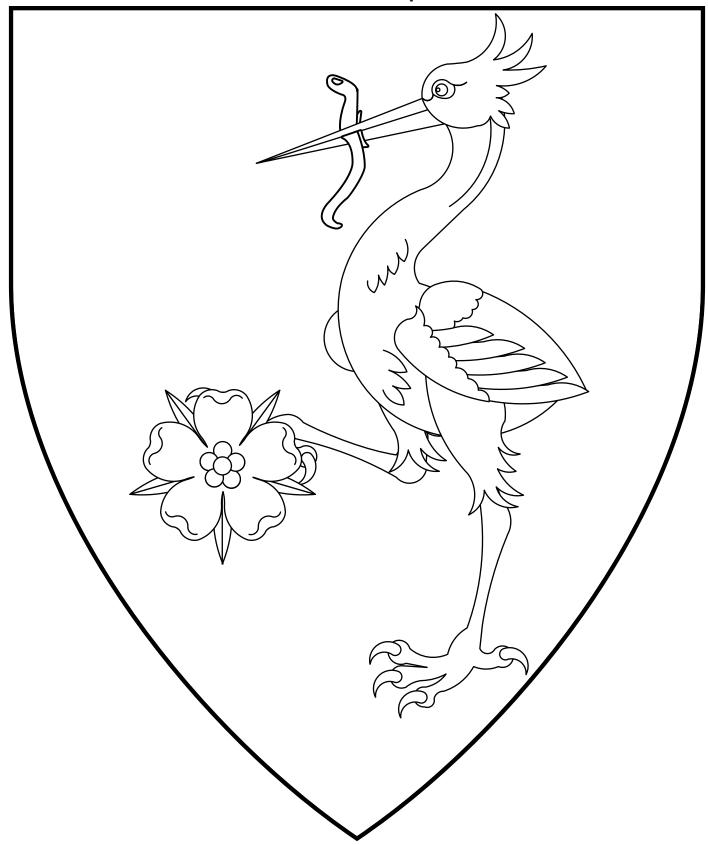

### **Rosamund of the Misty Meadows**

**3rd Baroness of Aquaterra** 

Purpure, a heron close maintaining in its dexter talon a rose argent barbed and seeded gules.