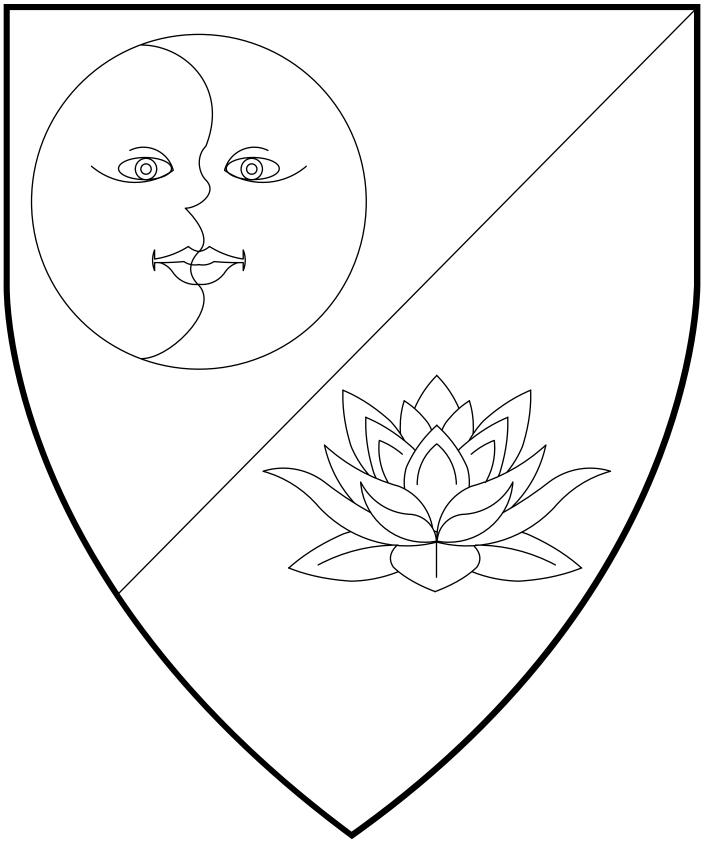

### Zahra bint al-Rammah

**6th & Current Baroness of Aquaterra** 

Per bend sinister azure and argent, a moon in her plenitude and a lotus flower in profile counterchanged.