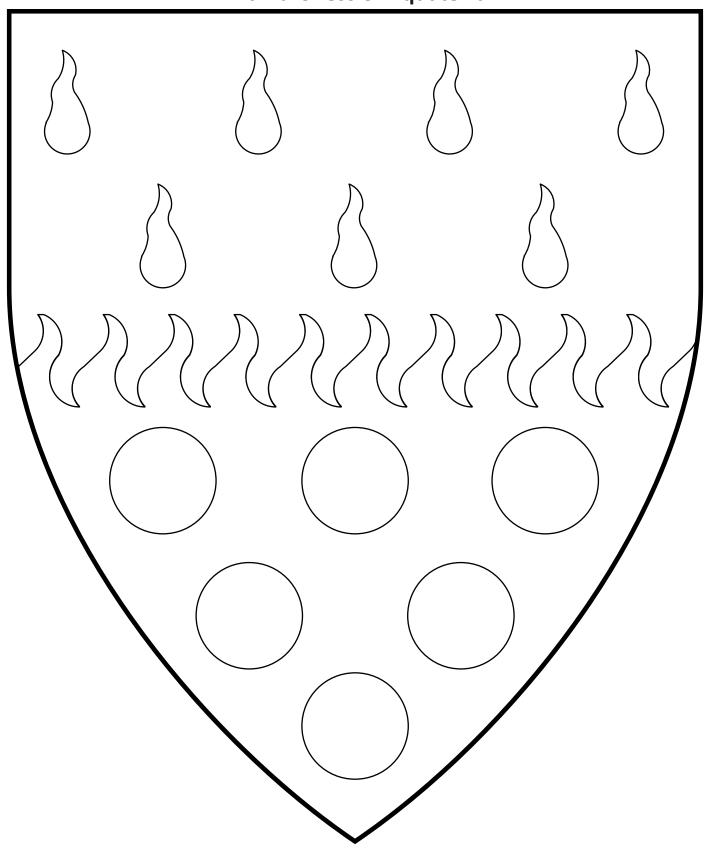

### Fiamma the Unquenchable

**2nd Baroness of Aquaterra** 

Per fess rayony Or goutty d'sang and gules bezanty