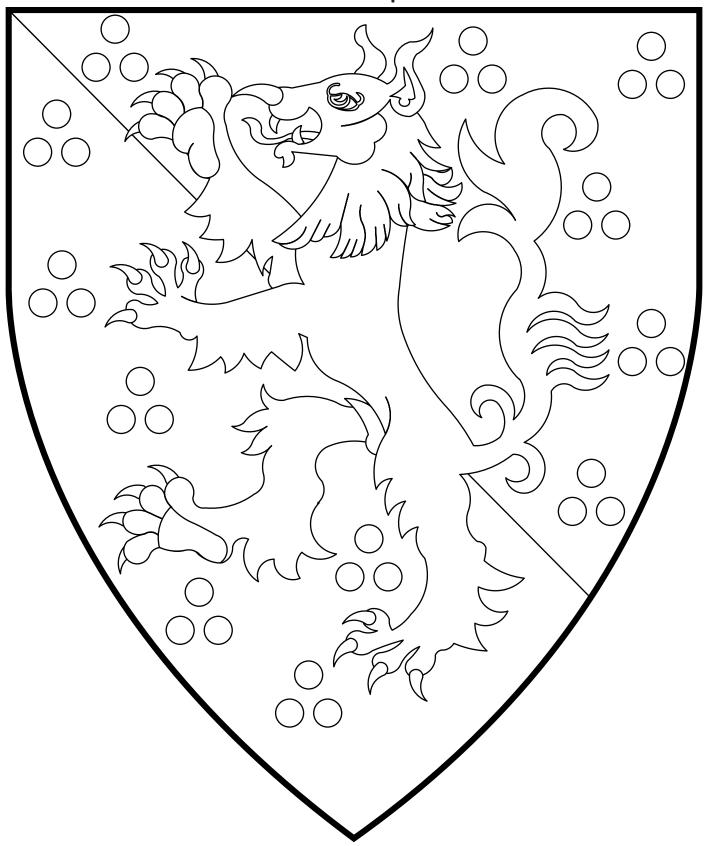

# Sinéidin inghean an Bhiadhtaigh

4th Baroness of Aquaterra

Per pale vert and sable, a natural tiger rampant argent marked sable winged argent and in chief a county coronet Or.