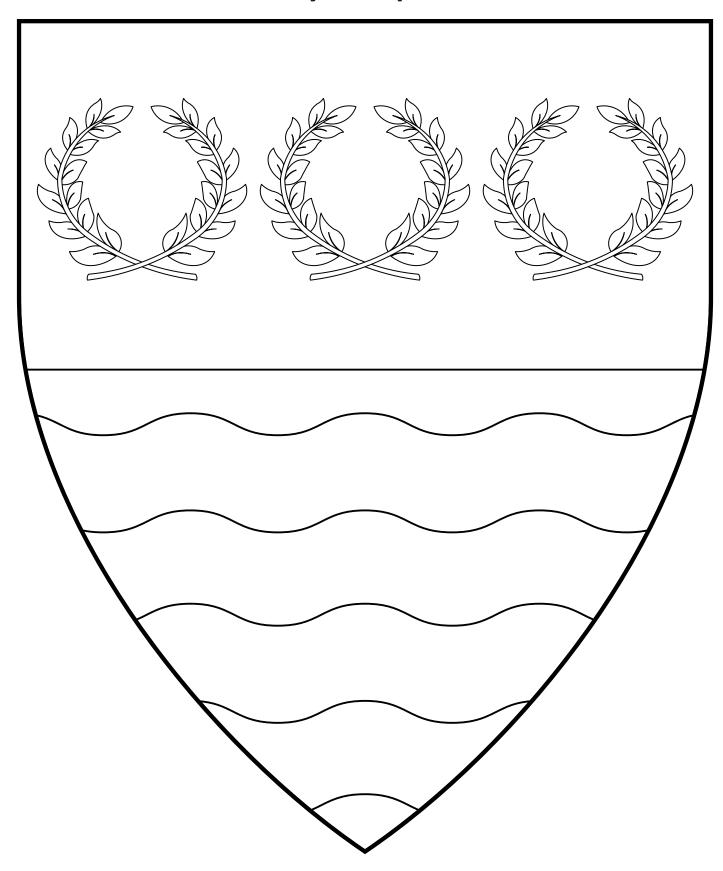

# **Barony of Aquaterra**

Per fess vert and barry wavy argent and azure, in chief three laurel wreaths argent.