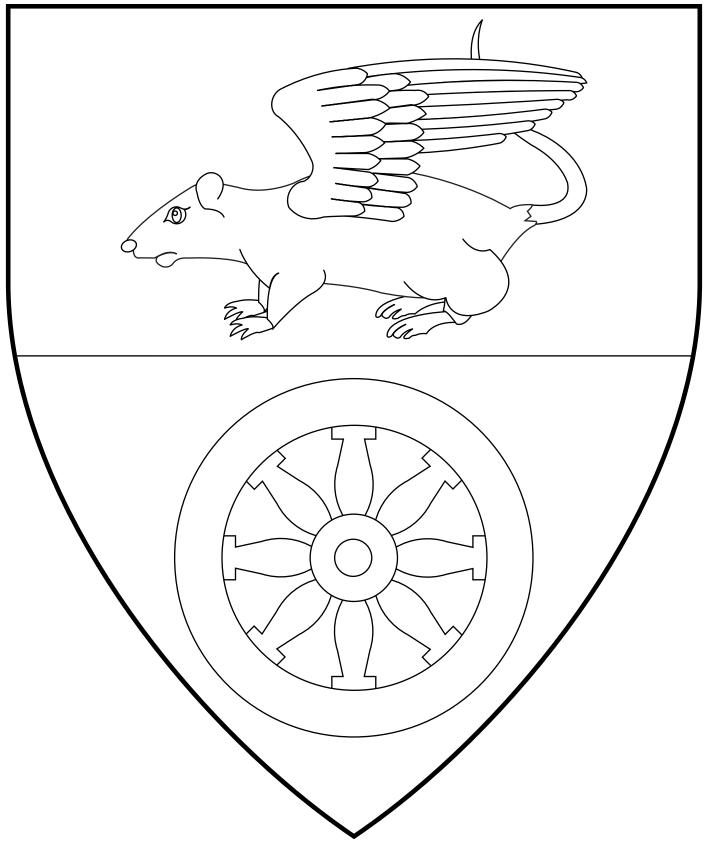

### **Andreu Recheles**

**2nd Baron of Aquaterra** 

Per fess Or and gules, a winged rat couchant and a wagon wheel counterchanged.