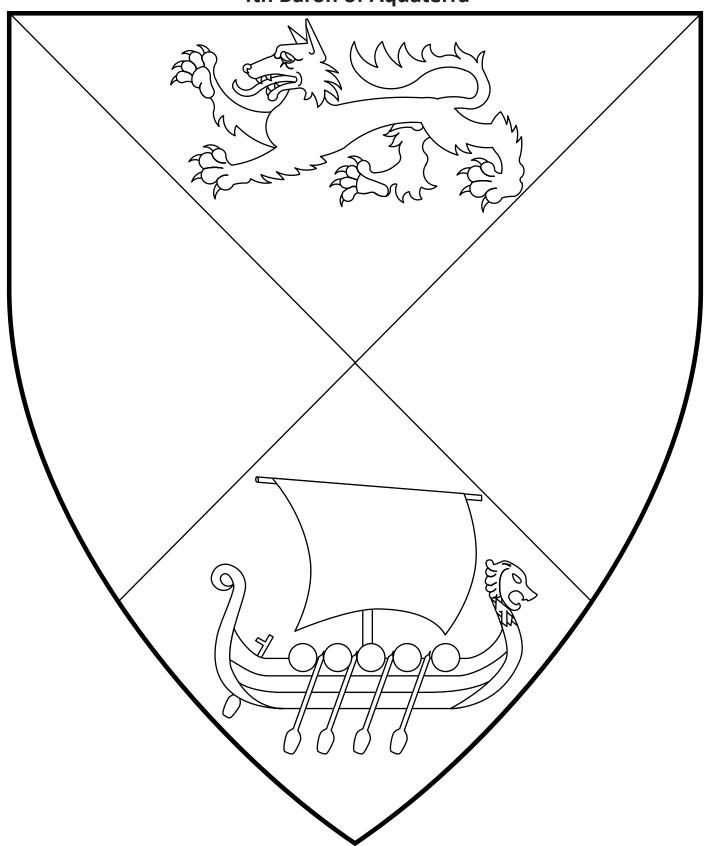

### **Steinolfr Ketilsson**

4th Baron of Aquaterra

Per saltire argent and azure, a wolf passant sable and a drakkar reversed proper sail set azure.