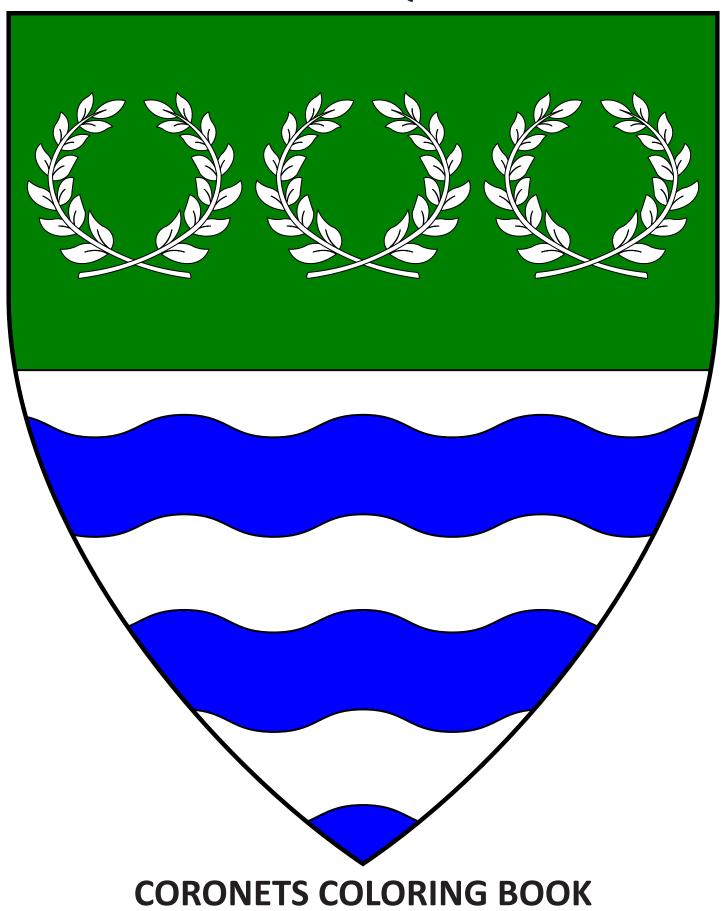

# **Barony of Aquaterra**

Per fess vert and barry wavy argent and azure, in chief three laurel wreaths argent.