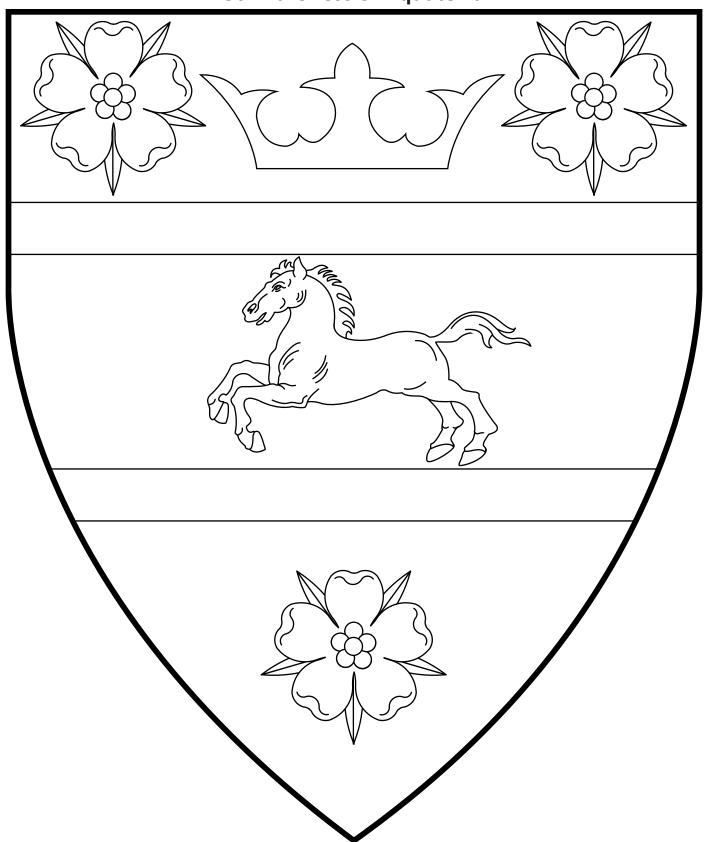

# **Angharad Drakenhefd**

**5th Baroness of Aquaterra** 

Argent, a horse courant sable between two bars purpure between three roses sable and for augmentation, in chief an ancient crown sable.