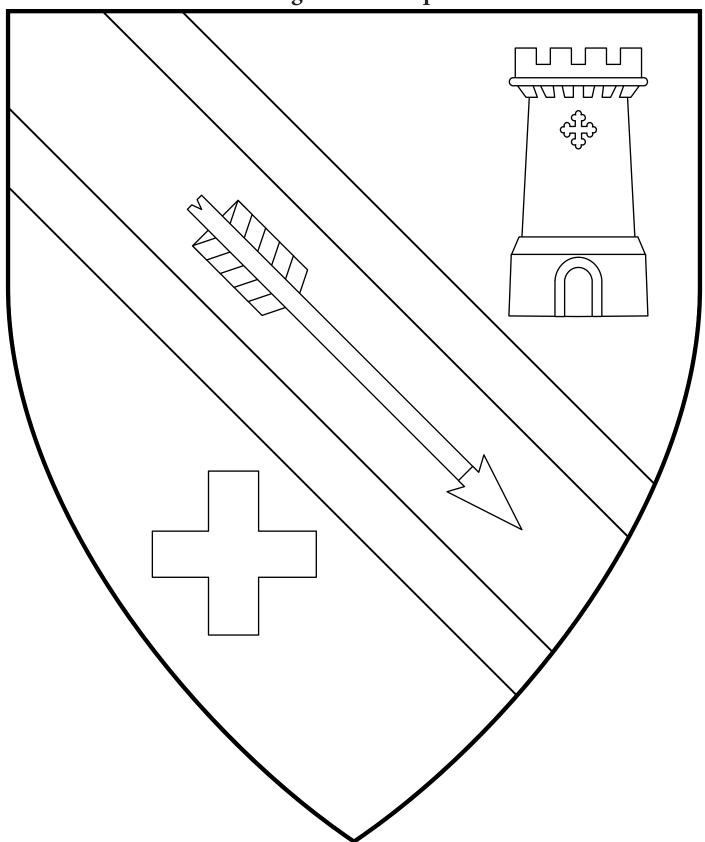

### Julian Edward Farnsworth of Falconmoors Founding Baron of Aquaterra

Gules, an arrow bendwise Or between two bendlets argent, between in chief a tower and in base a cross couped Or.