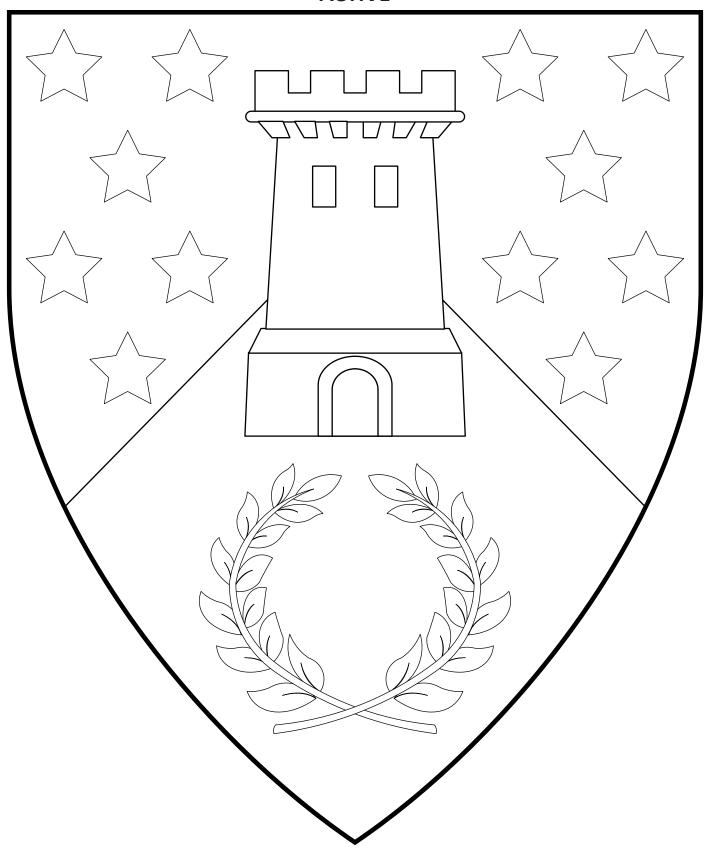

## Shire of Dregate ACTIVE

Quarterly per fess wavy gules and sable, in pale a laurel wreath and a castle Or.