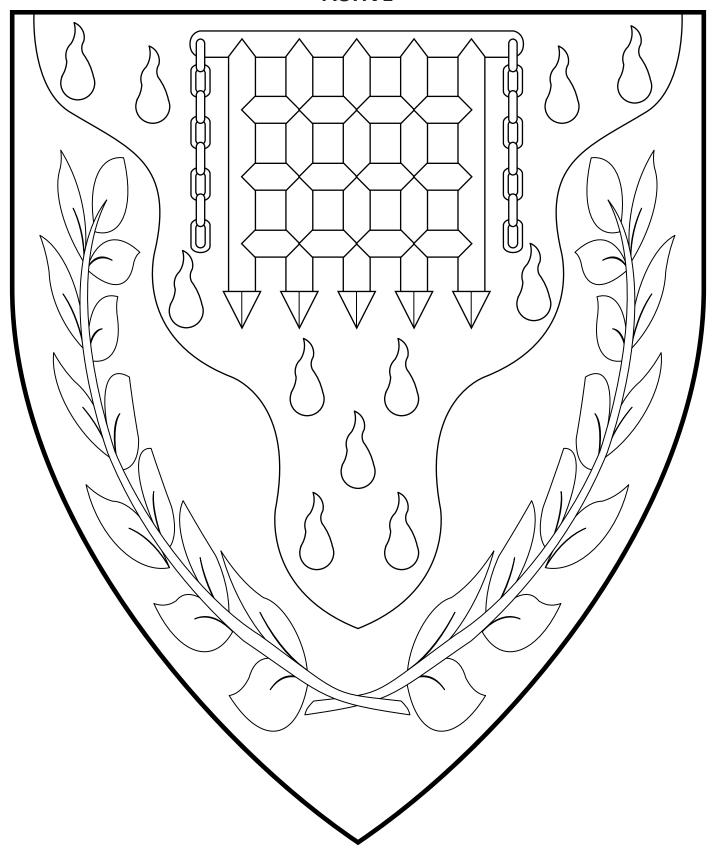

# Canton of Porte de l'Eau ACTIVE

Argent, on a pile wavy azure goutty d'eau a portcullis argent, overall a laurel wreath vert.