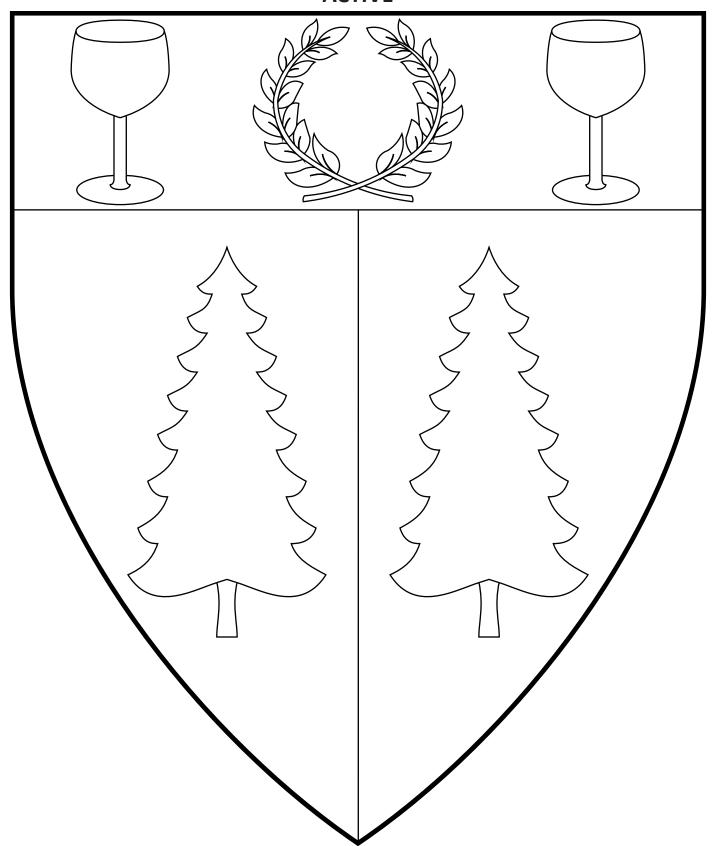

# Shire of Pendale ACTIVE

Per pale Or and vert, two fir trees couped counterchanged and on a chief azure a laurel wreath between two cups Or.