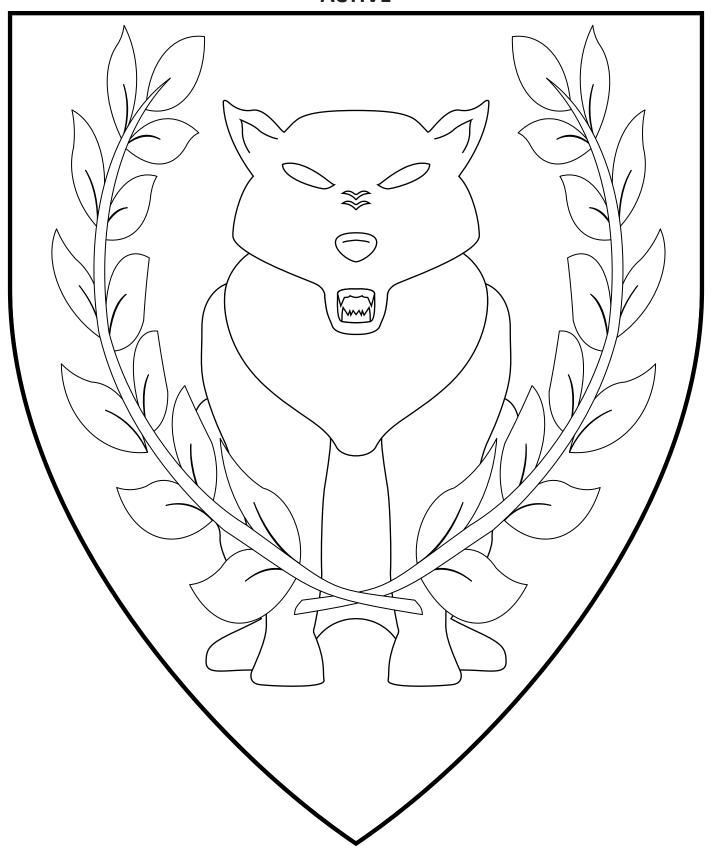

# Shire of Southmarch ACTIVE

Argent, a wolf sejant affrontée sable, overall a laurel wreath vert.