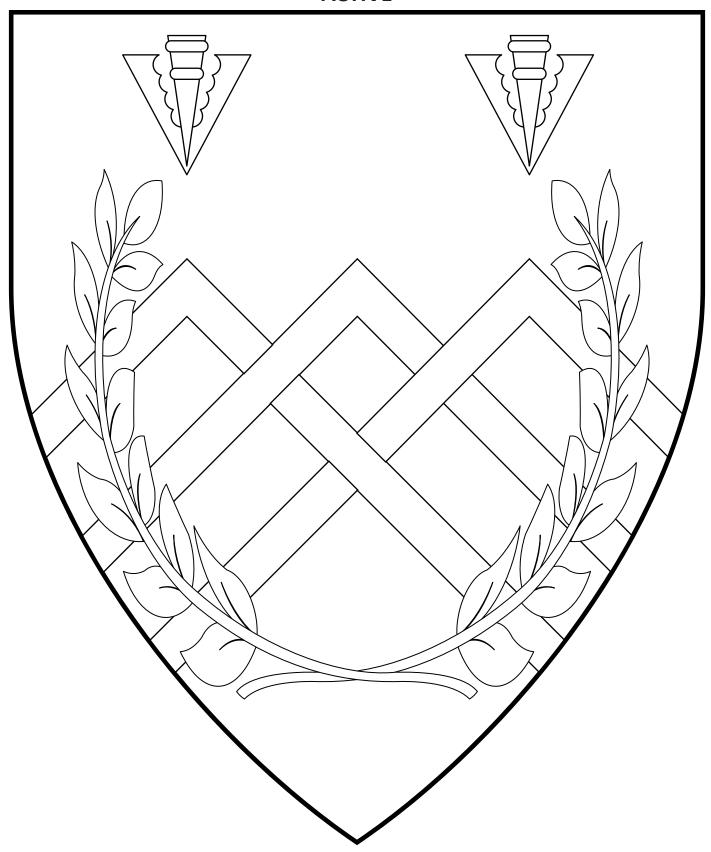

# **Barony of Terra Pomaria**ACTIVE

Azure, three chevronels braced argent, in chief two broad arrows and overall a laurel wreath Or.