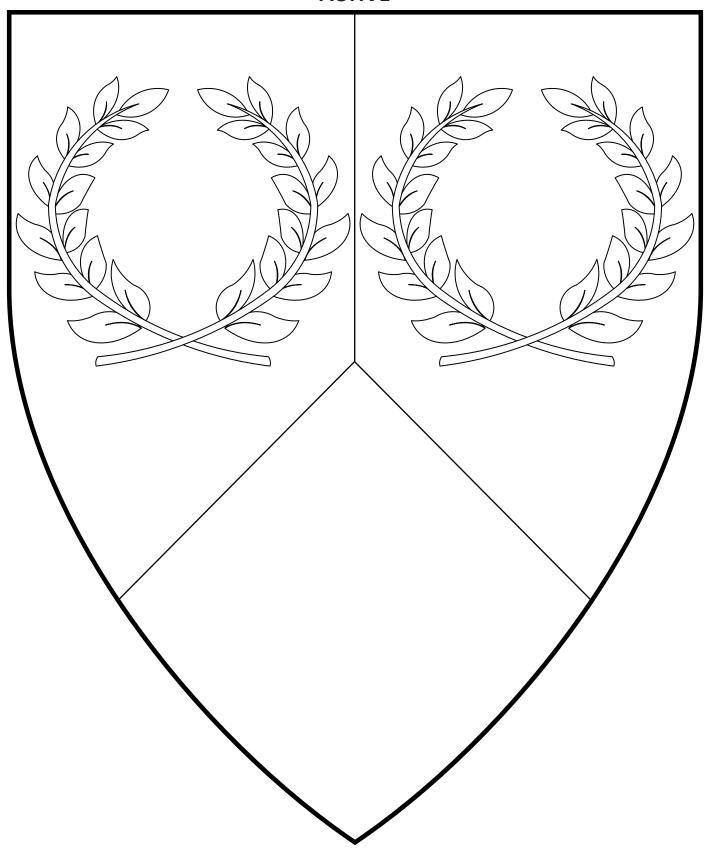

# Canton of Bearwood ACTIVE

Per pall inverted azure, argent and vert, in chief two laurel wreaths counterchanged.