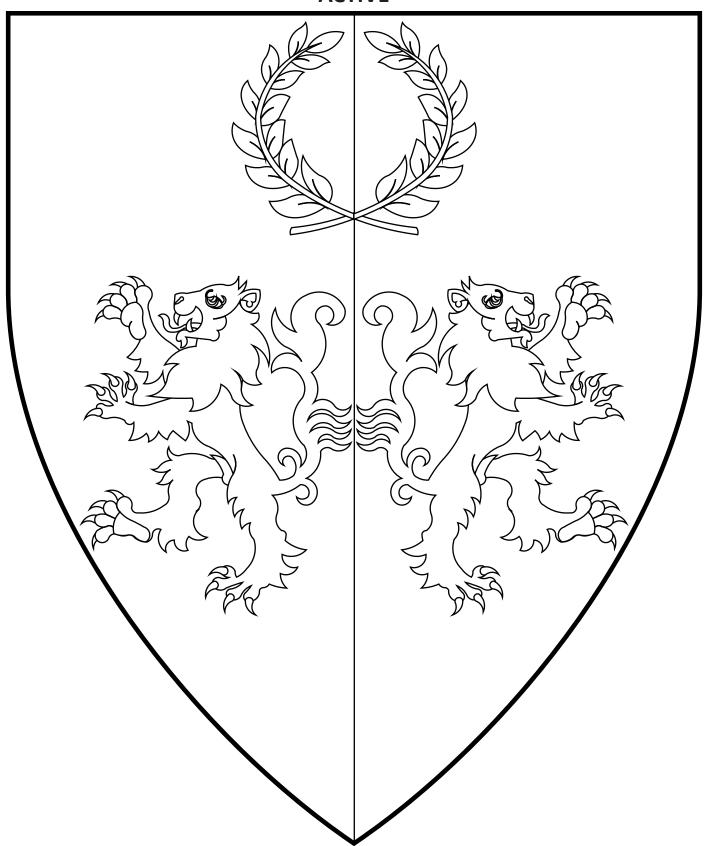

#### **Barony of Lions Gate**ACTIVE

Per pale sable and argent, two lions rampant addorsed counterchanged, and in chief a laurel wreath per pale Or and vert.