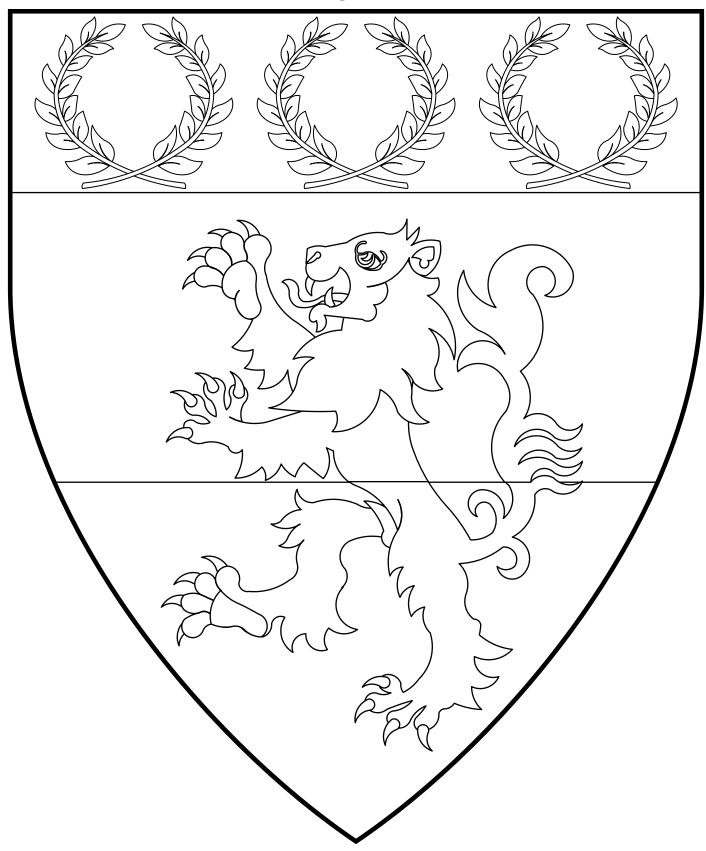

# **Shire of Mountain Edge**ACTIVE

Per fess Or and sable, a lion rampant counterchanged on a chief sable three laurel wreaths Or.