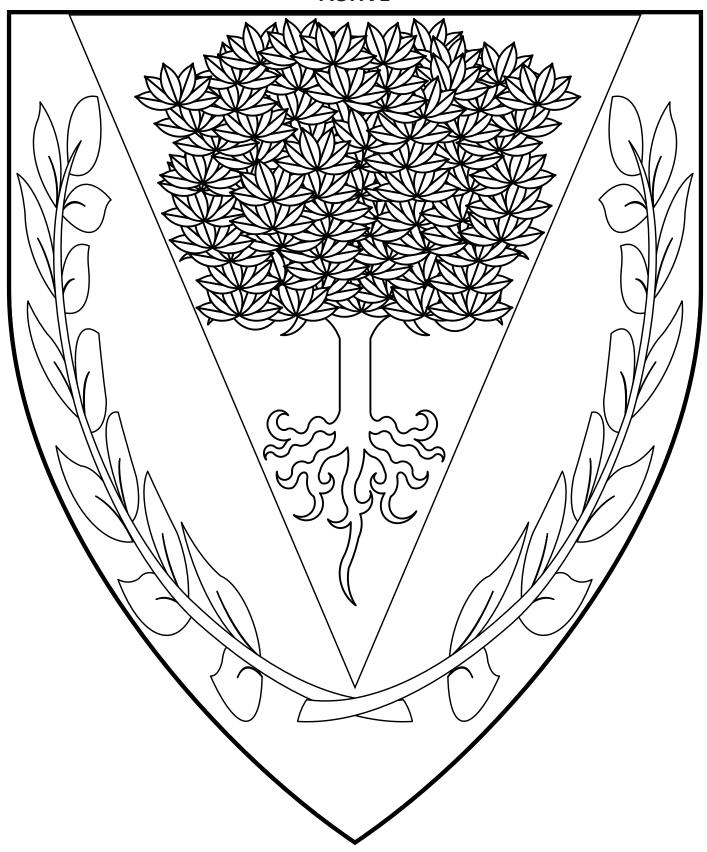

# **Barony of Madrone**ACTIVE

Sable, on a pile argent a madrone tree proper, in base a laurel wreath Or.