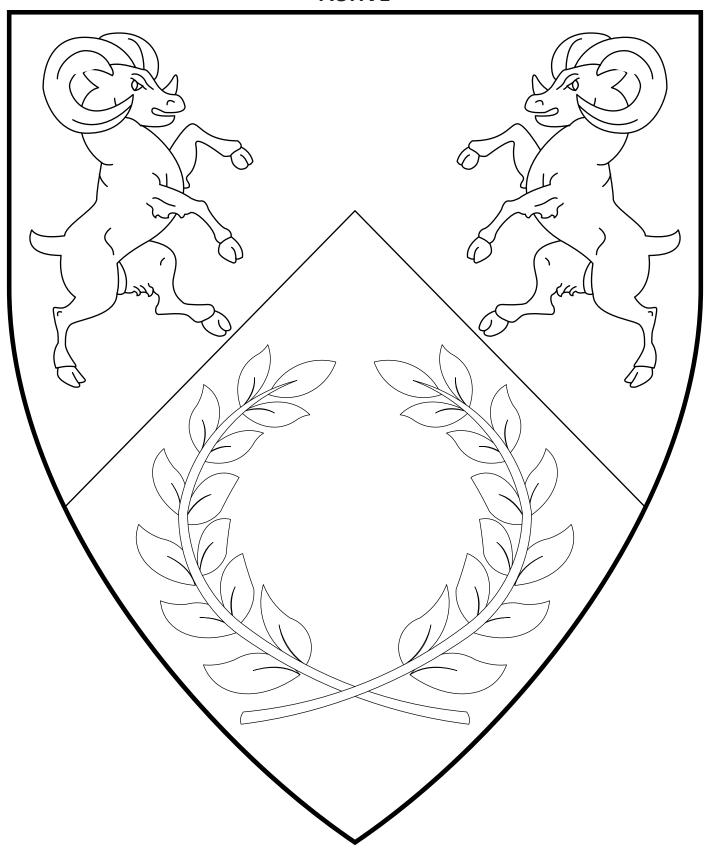

# Shire of Ramsgaard ACTIVE

Per chevron azure and argent, two rams combattant Or, and a laurel wreath gules.