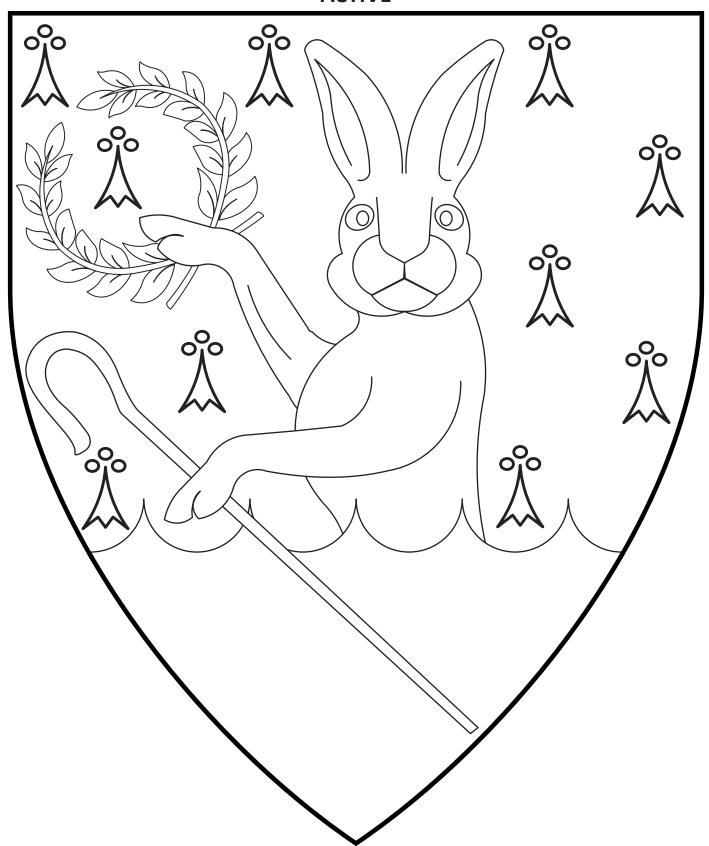

# Shire of Thornwold ACTIVE

Ermine, a demi-rabbit erect guardant sable grasping in its sinister forepaw a shepherd's crook proper and in its dexter forepaw a laurel wreath, issuant from a base engrailed Or.