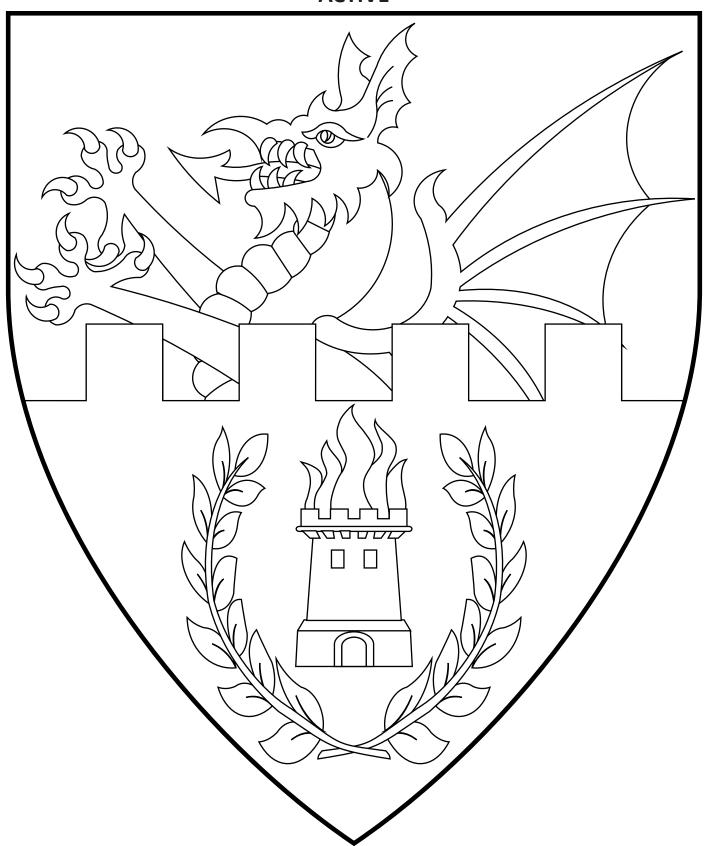

# Shire of Fire Mountain Keep ACTIVE

Per fess embattled argent and azure, a demi-dragon rampant issuant from the line of division vert, in base a tower argent enflamed at the battlements gules within a laurel wreath argent.