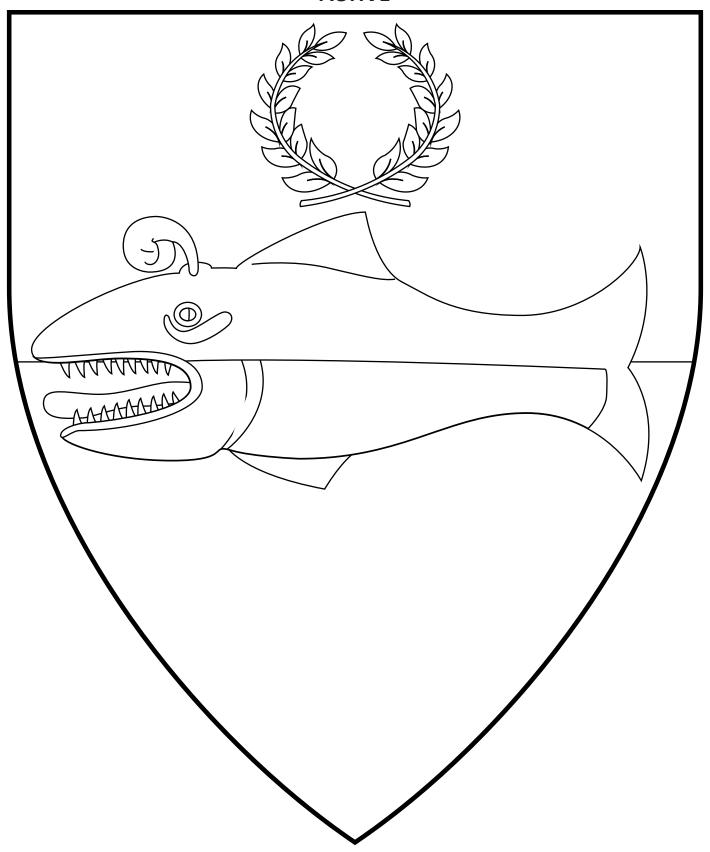

# Shire of Frozen Mountain INACTIVE

Per fess azure and vert, upon a dance argent a salmon naiant gules, finned sable, and in base a laurel wreath Or.