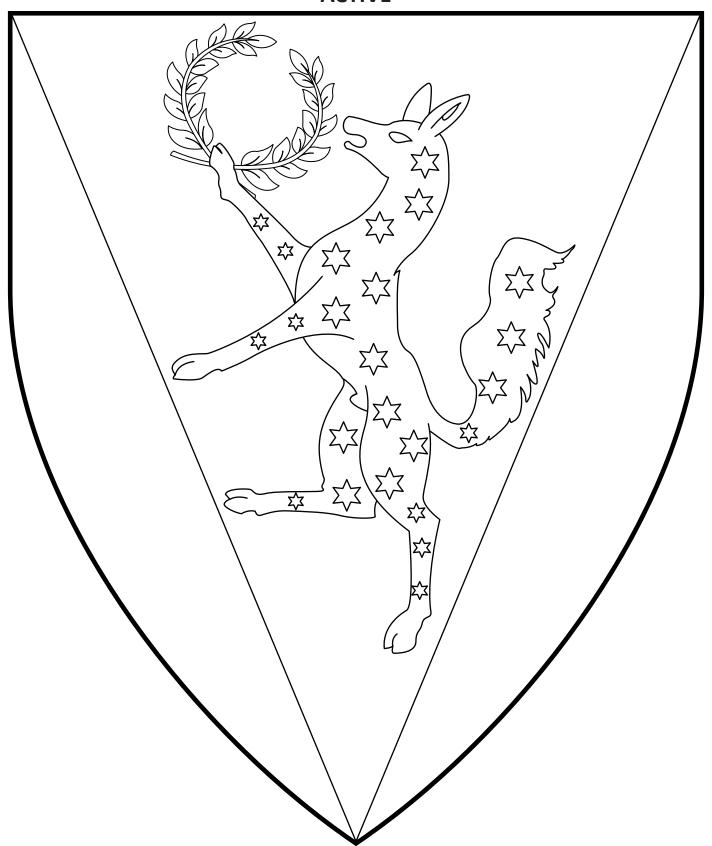

## Shire of Danescombe ACTIVE

Per chevron argent and Or, a yale rampant contourny and in base a laurel wreath gules.