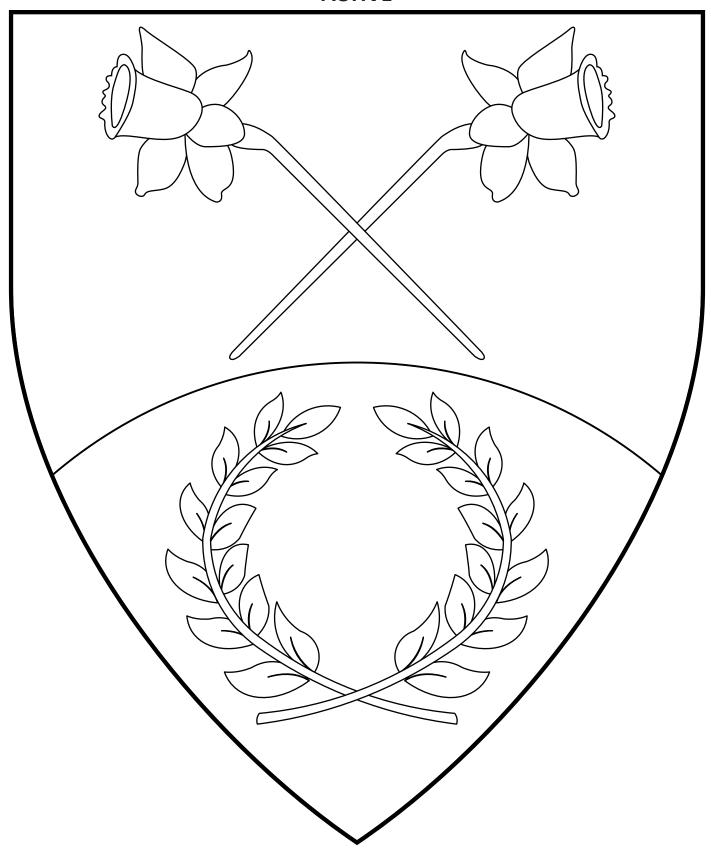

#### Barony of Blatha an Oir ACTIVE

Azure, in saltire two daffodils bells outwards slipped and on a mount Or a laurel wreath vert.