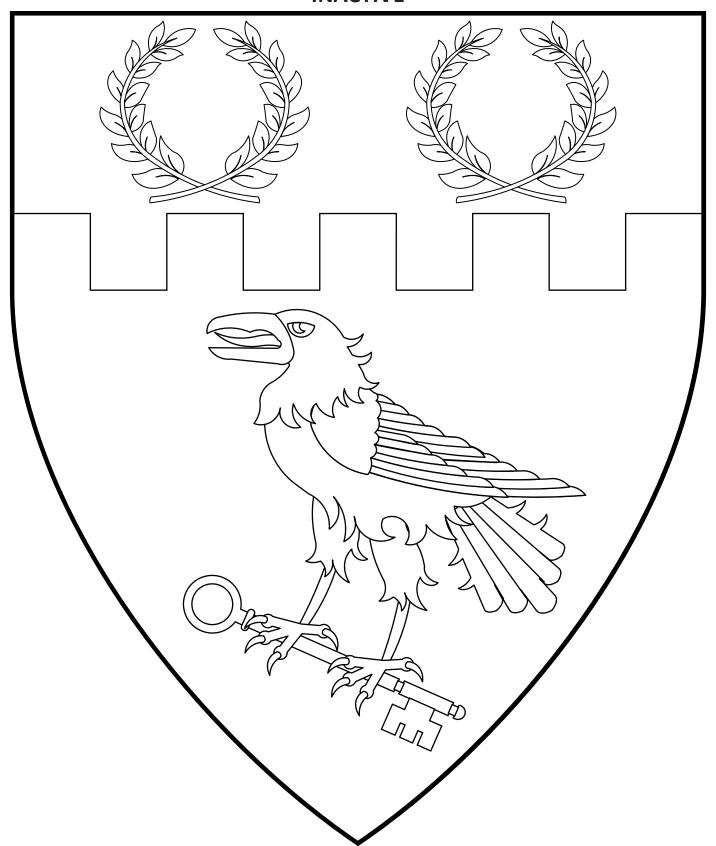

# Shire of Ravensley INACTIVE

Or, a raven proper perched atop and sustaining a key bendwise wards to base, on a chief embattled gules two laurel wreaths Or.