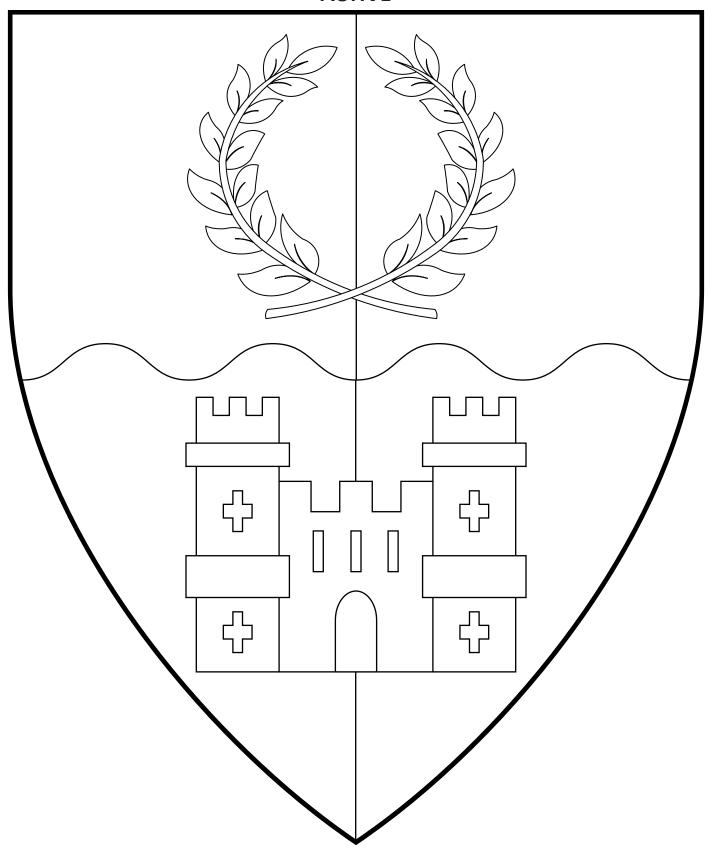

## Shire of Dregate ACTIVE

Quarterly per fess wavy gules and sable, in pale a laurel wreath and a castle Or.