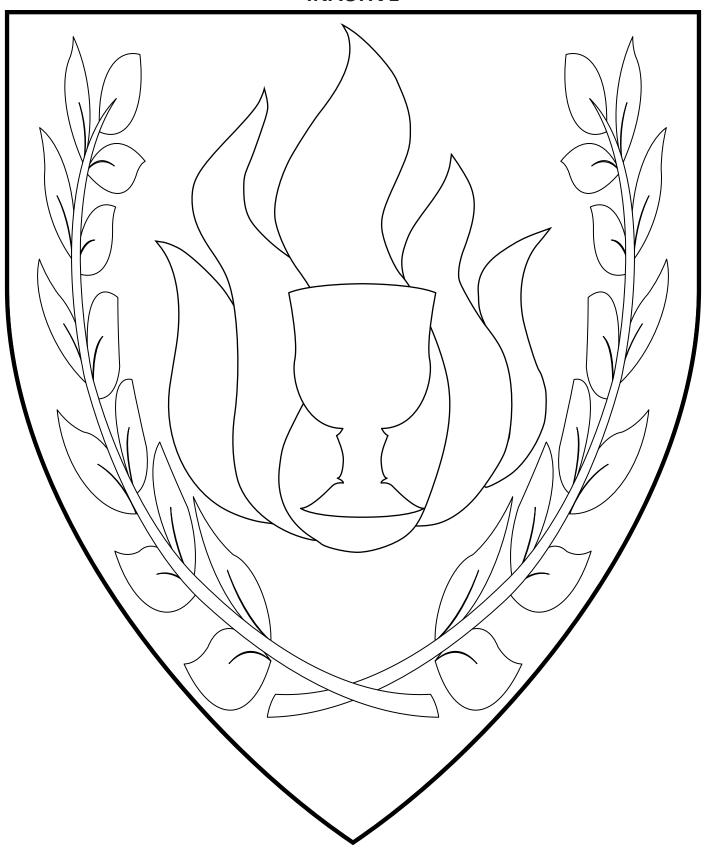

# College of Saint Bunstable INACTIVE

Sable, on a flame within a laurel wreath Or a cup purpure