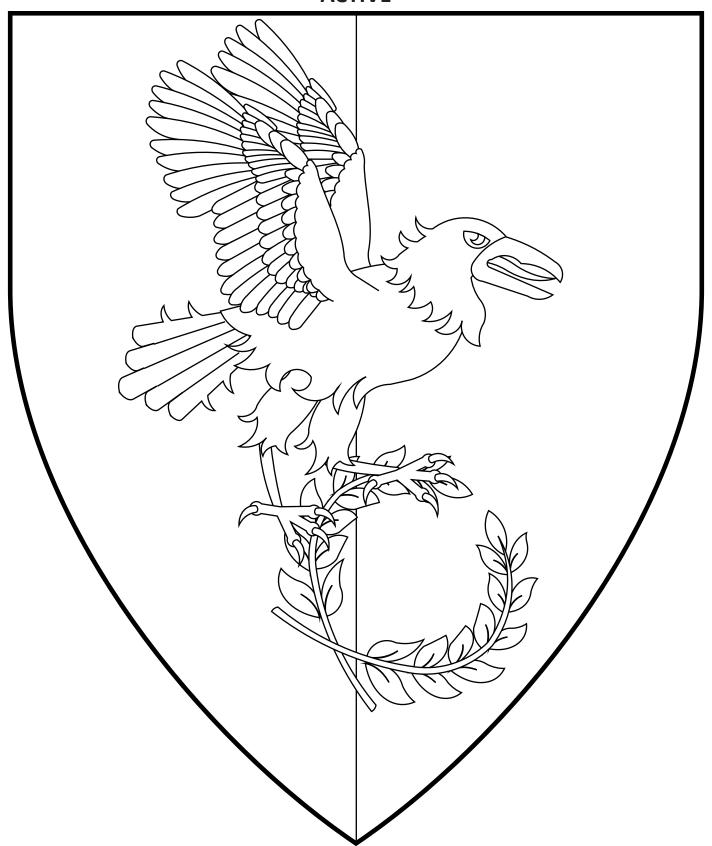

#### Shire of Corvaria

Per pale Or and argent, a raven rising to sinister wings elevated and addorsed azure sustaining in its talons a laurel wreath bendwise sinister proper.