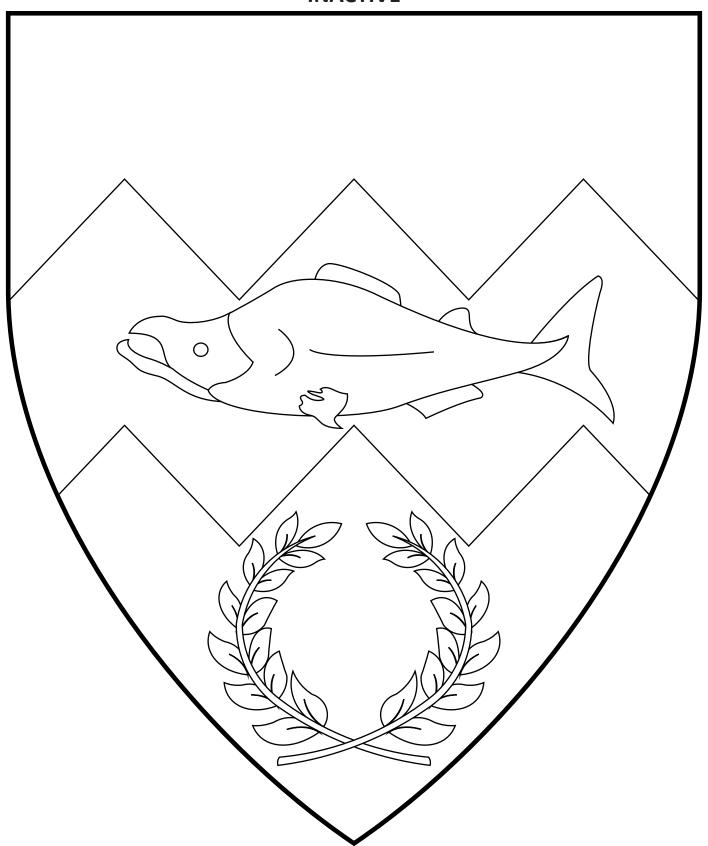

# Shire of Frozen Mountain INACTIVE

Per fess azure and vert, upon a dance argent a salmon naiant gules, finned sable, and in base a laurel wreath Or.