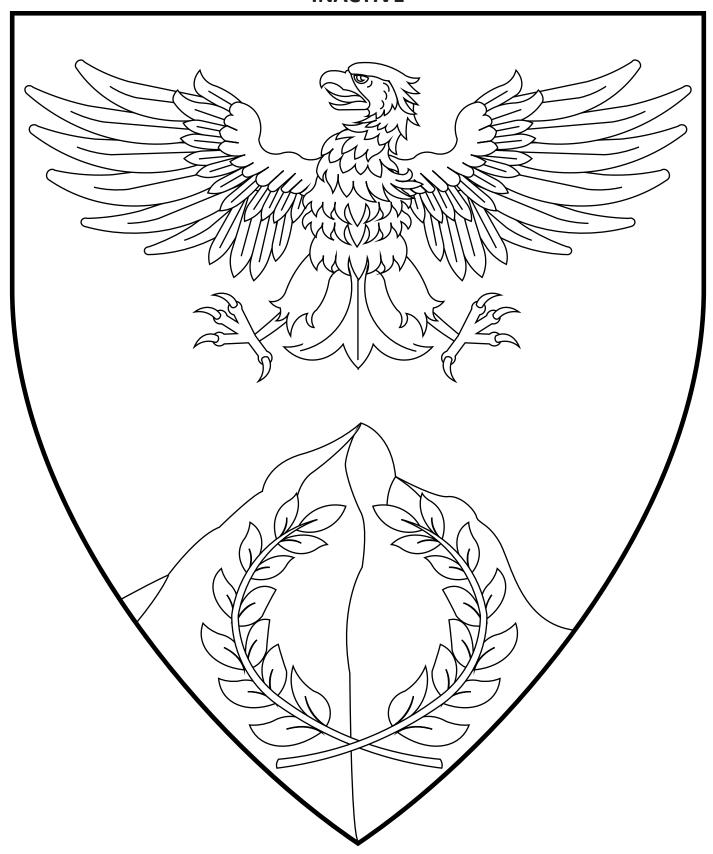

# Shire of Earnrokke INACTIVE

Purpure, an eagle and on a mountain argent a laurel wreath vert.