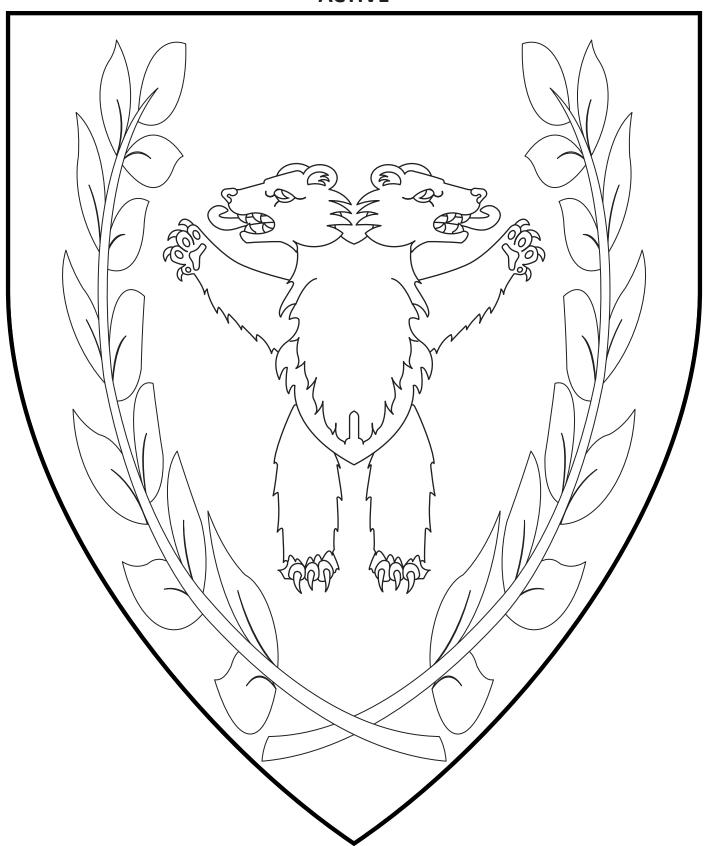

#### Barony of Adiantum ACTIVE

Sable, a double-headed bear erect affronty, forelegs upraised, heads displayed, Or, armed argent, langued and orbed gules, within a laurel wreath argent.