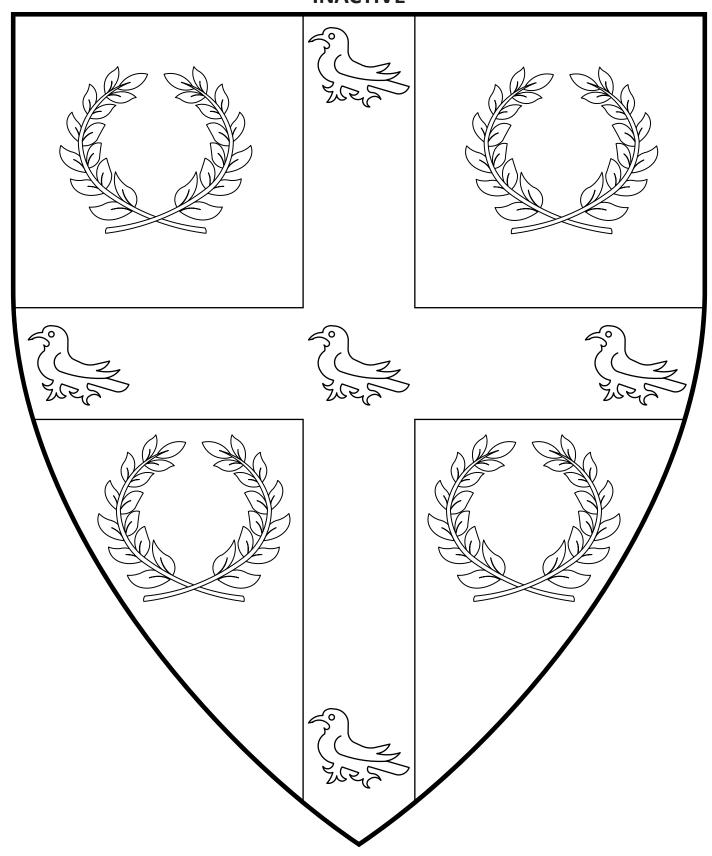

# College of Saint Giles INACTIVE

Azure, on a cross argent between four laurel wreaths Or five martlets gules.