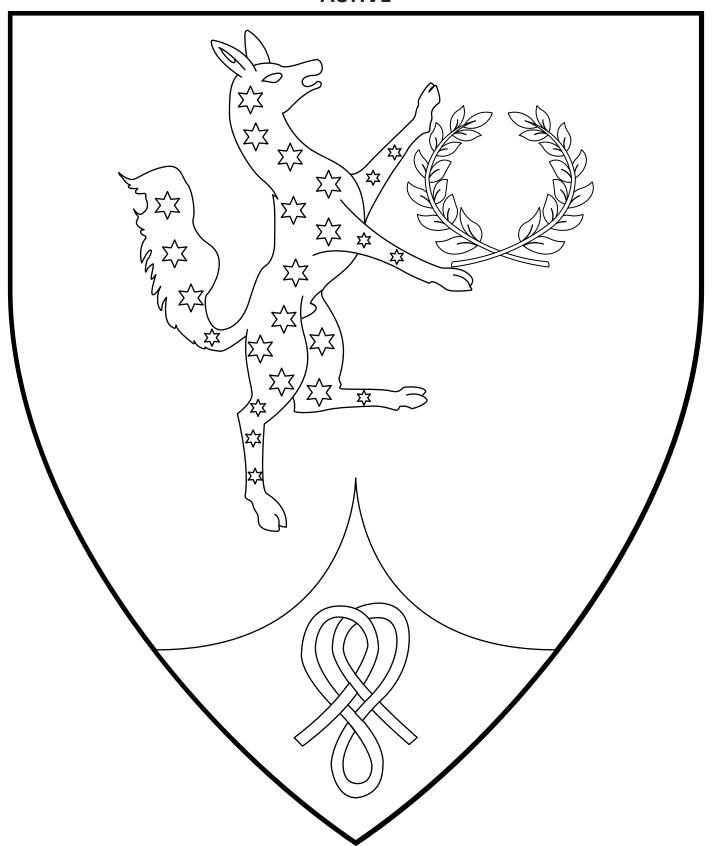

## Canton of Kaldor Ness ACTIVE

Gules, a pantheon rampant to sinister argent mullety of six points purpure, maintaining between its forelegs a laurel wreath argent, on a point pointed Or a Heneage knot gules.