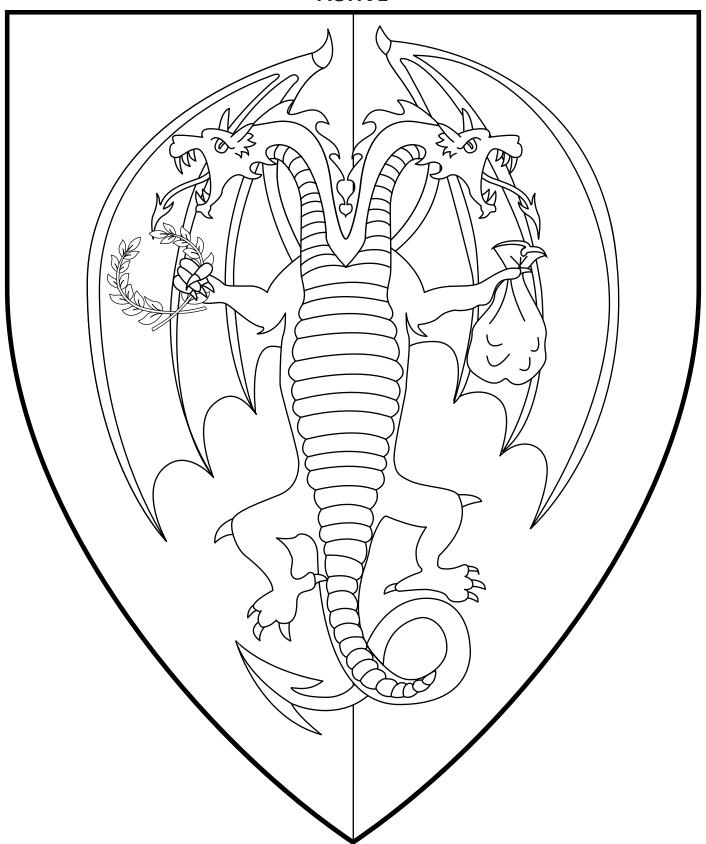

#### **Barony of Dragon's Laire**ACTIVE

Per pale gules and sable, a two-headed dragon displayed Or, grasping dexter forepaw a laurel wreath vert and in sinister forepaw a money bag gules.