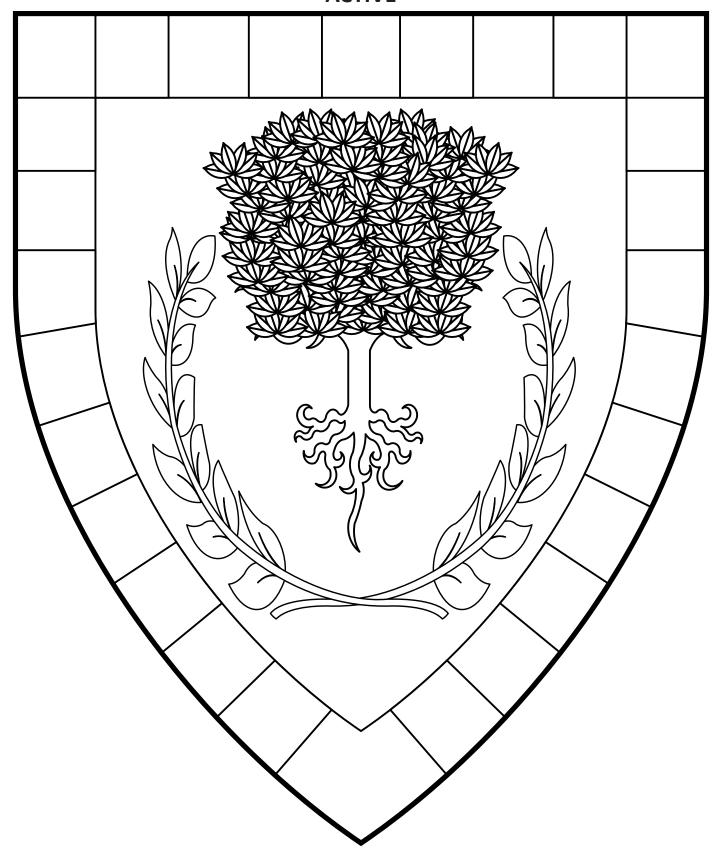

# Shire of Myrtle Holt ACTIVE

Azure, a myrtle tree eradicated within a laurel wreath argent, all within a bordure compony sable and argent.