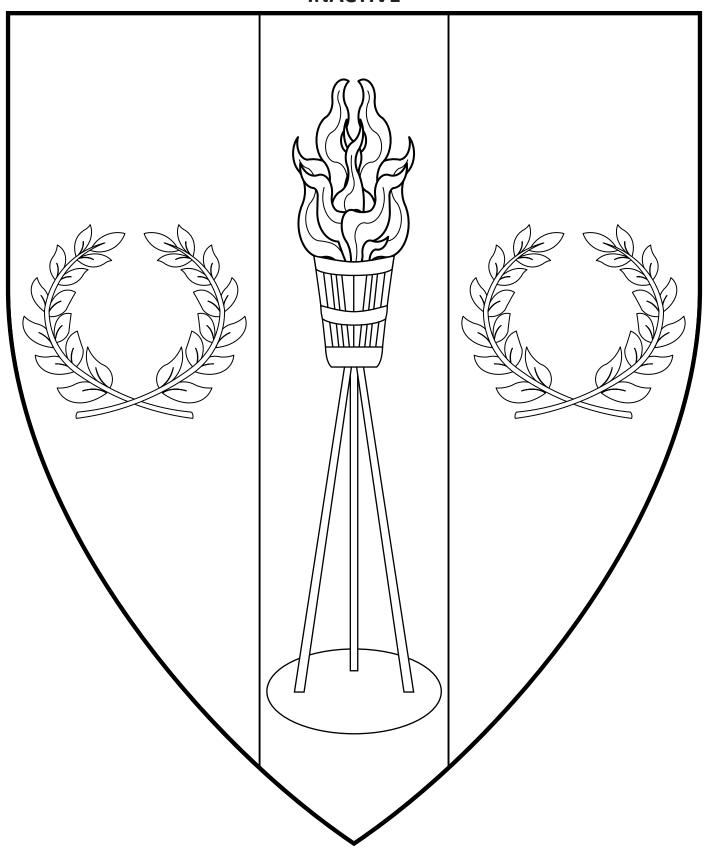

# Port of Crickstow-on-Sea INACTIVE

Or, on a pale between two laurel wreaths azure a beacon Or enflamed proper.