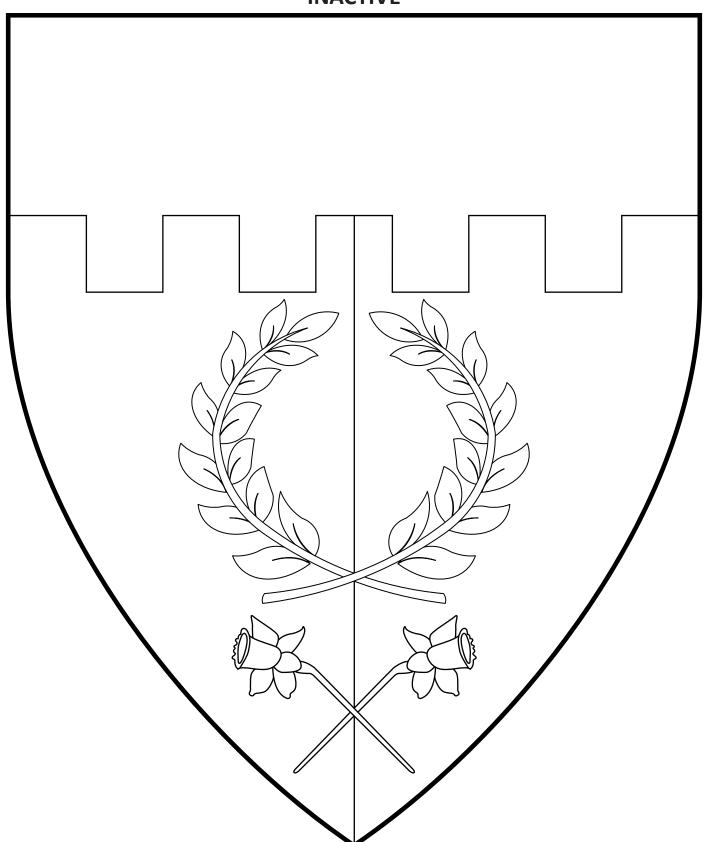

# Stronghold of Rath an Oir INACTIVE

Per pale vert and azure, a laurel wreath argent and in base two daffodils slipped in saltire, a chief embattled