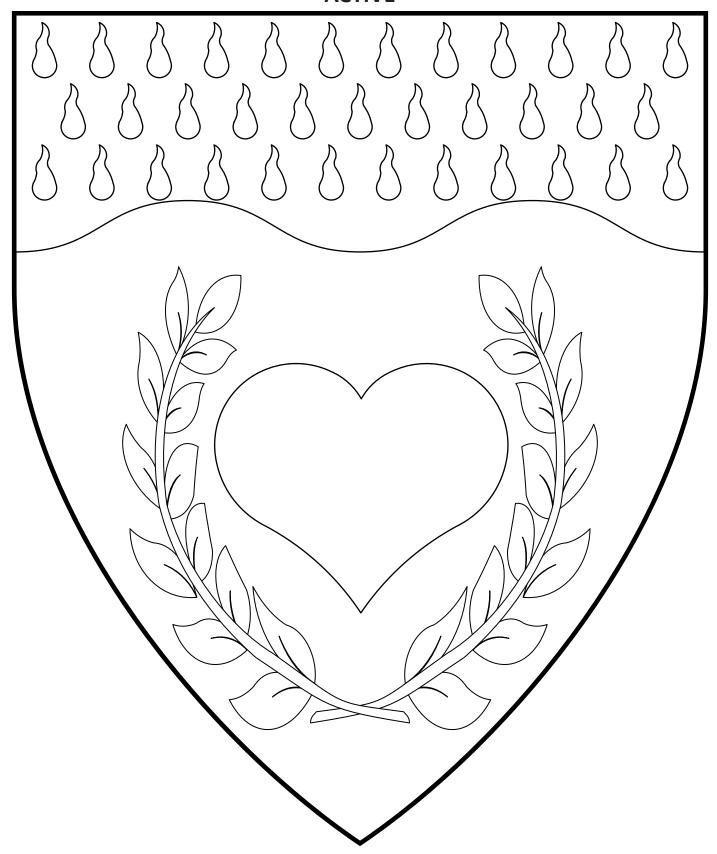

#### Shire of Coeur du Val

Or, a heart gules within a laurel wreath vert, a chief wavy azure goutty d'eau.