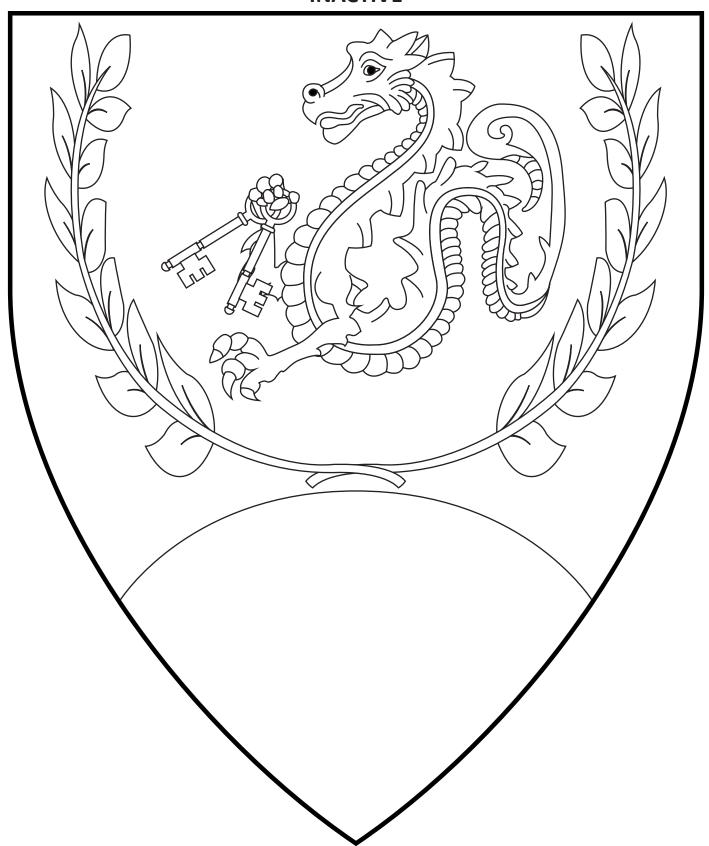

# Shire of Loch Dor

Azure, a wingless wyvern passant Or maintaining two keys argent and Or, all within a laurel wreath, a mount Or.