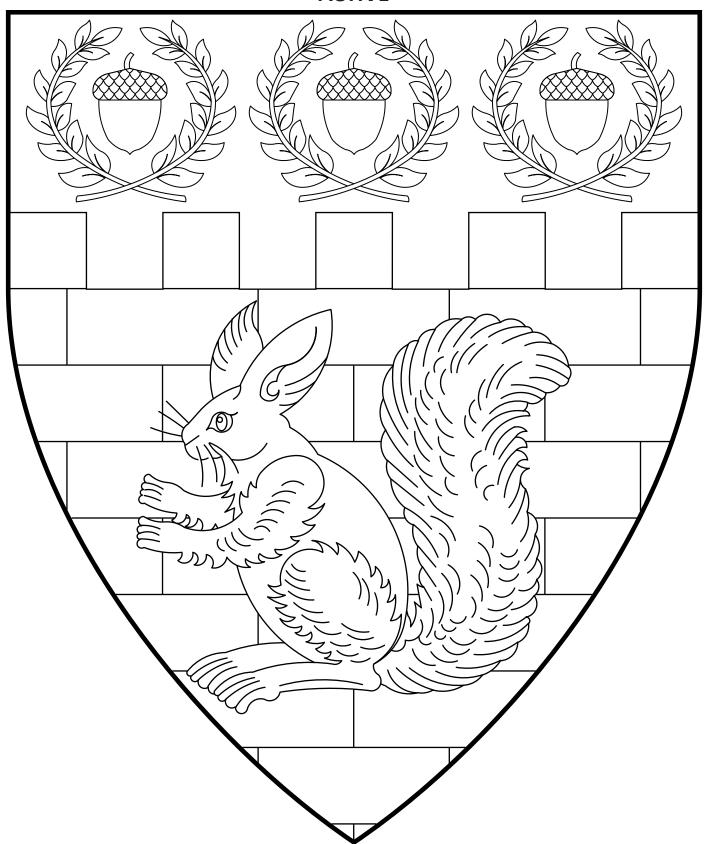

# Canton of Akornbir ACTIVE

Argent masoned sable, a squirrel sejant erect gules and on a chief embattled azure three acorns each within a laurel wreath Or.