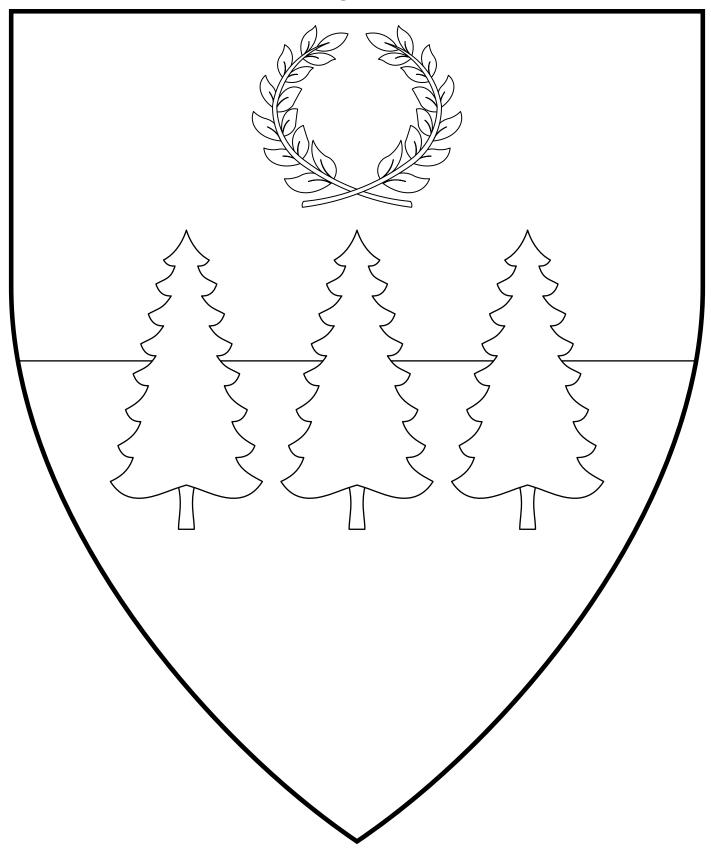

# Shire of Coill Mhor ACTIVE

Per fess argent and Or, in fess three spruce trees proper and in chief a laurel wreath vert.