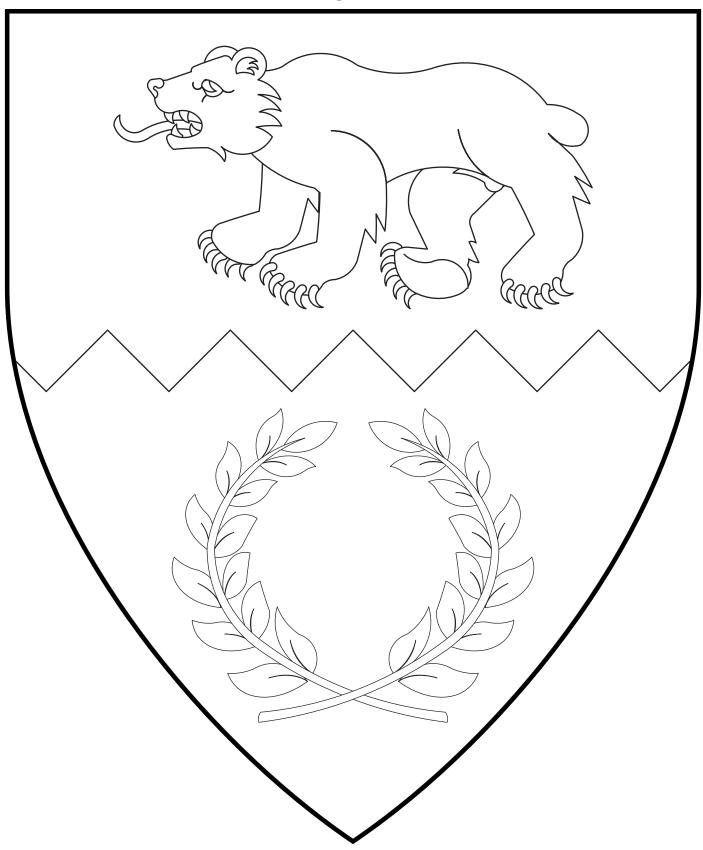

# Shire of Tir Bannog ACTIVE

Per fess indented argent and sable, a bear statant and a laurel wreath counterchanged.