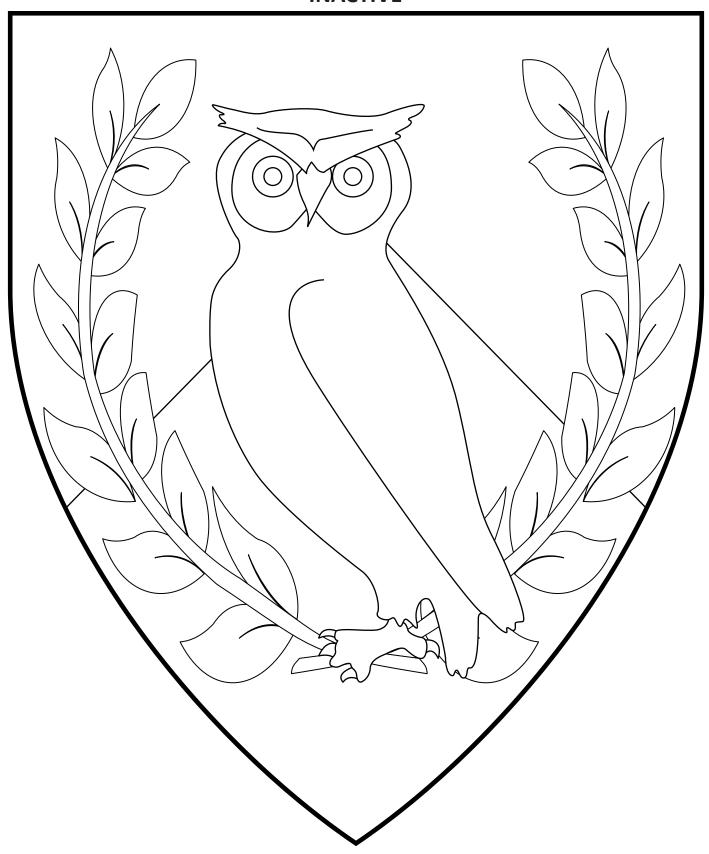

# Shire of Nether Edge INACTIVE

Per chevron sable and gules, an owl argent perched on and within a laurel wreath Or.