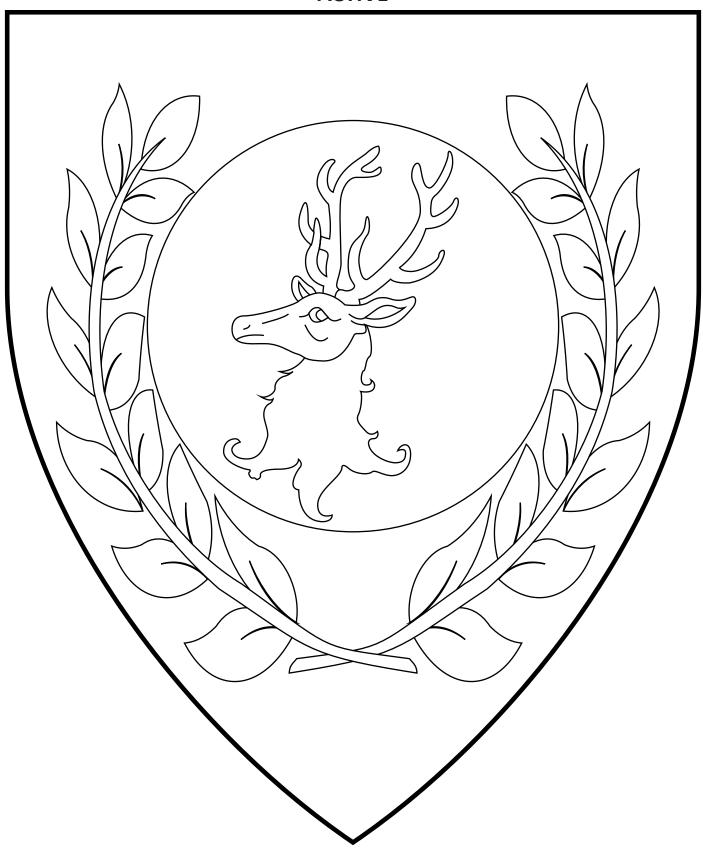

# Canton of Silverhart ACTIVE

Azure, a stag rampant contourny within a laurel wreath argent.