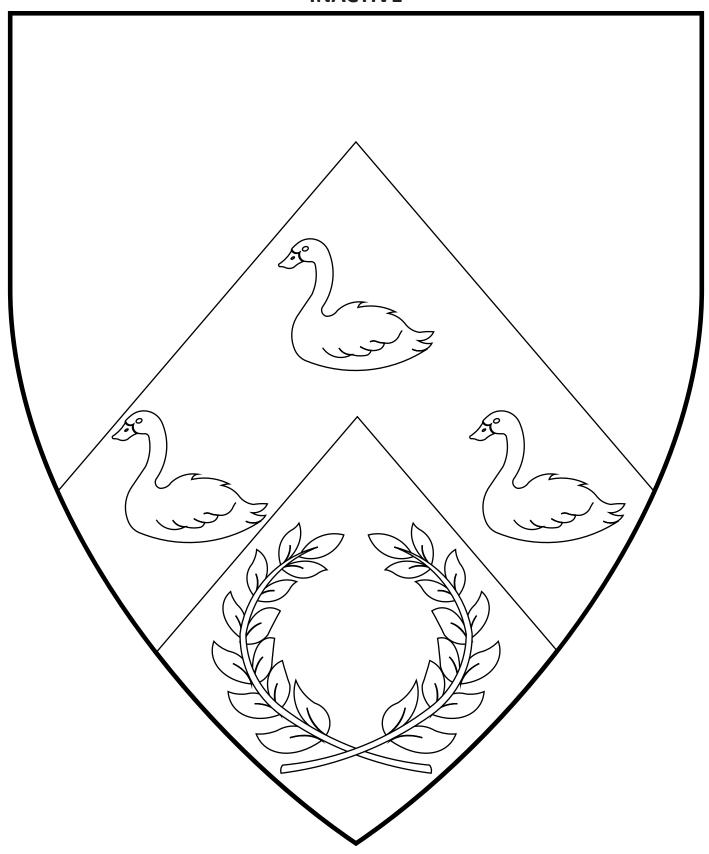

# Shire of Cragmere INACTIVE

Argent, on a chevron gules three swans naiant argent, in base a laurel wreath sable.