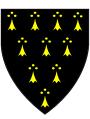

# Barony of Glymm Mere ACTIVE

Azure, goutte d'eau, on a chief rayonny Or, three laurel wreaths vert.