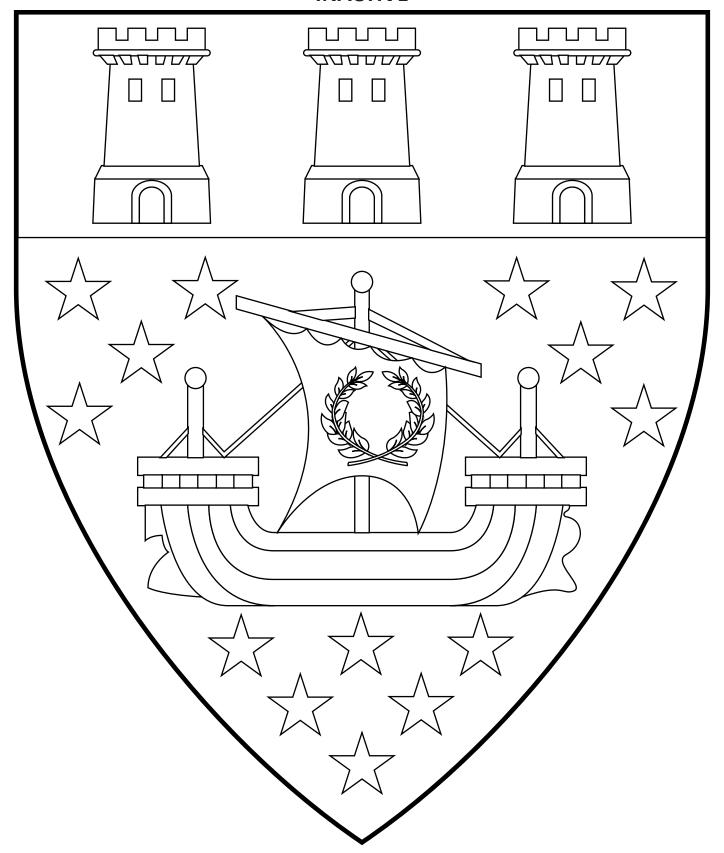

#### Shire of Eisenmarche INACTIVE

Sable, mulletty Or, a lymphad in full sail reversed Or, charged upon the sail with a laurel wreath vert, and on a chief Or three towers sable.