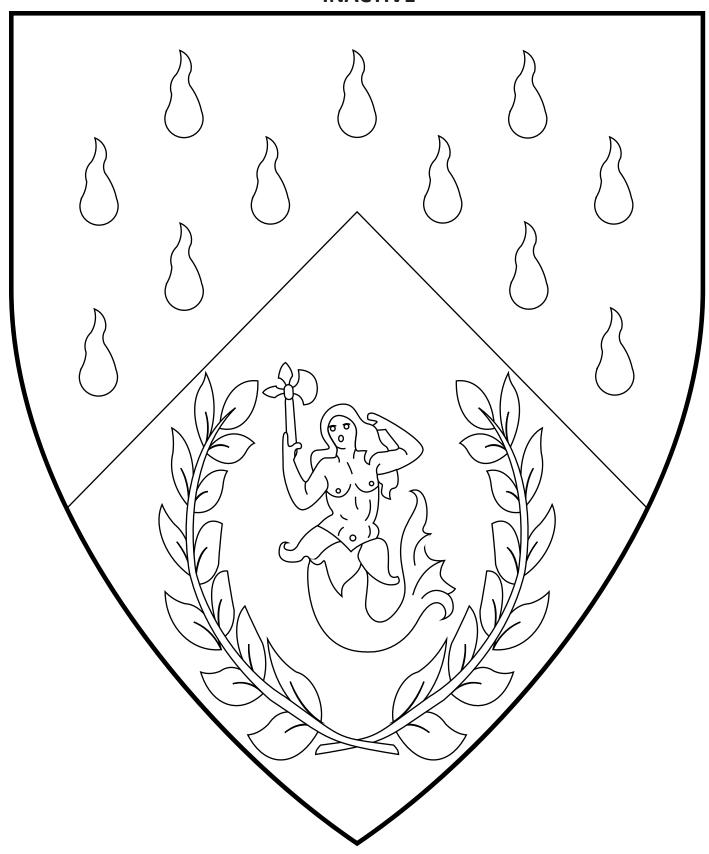

# Shire of False Isle

Per chevron argent goutty sable and vert, in base a mermaid arms upraised Or crined and tailed maintaining in her dexter hand an axe all within a laurel wreath argent.