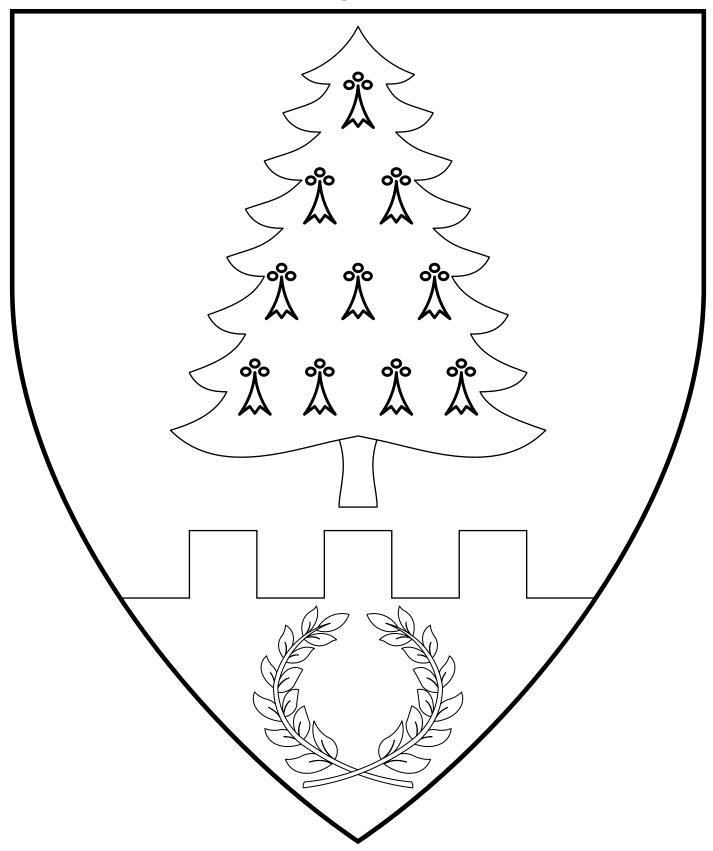

# Shire of Tymberhavene ACTIVE

Azure, a fir tree ermine and on a base embattled argent a laurel wreath vert.