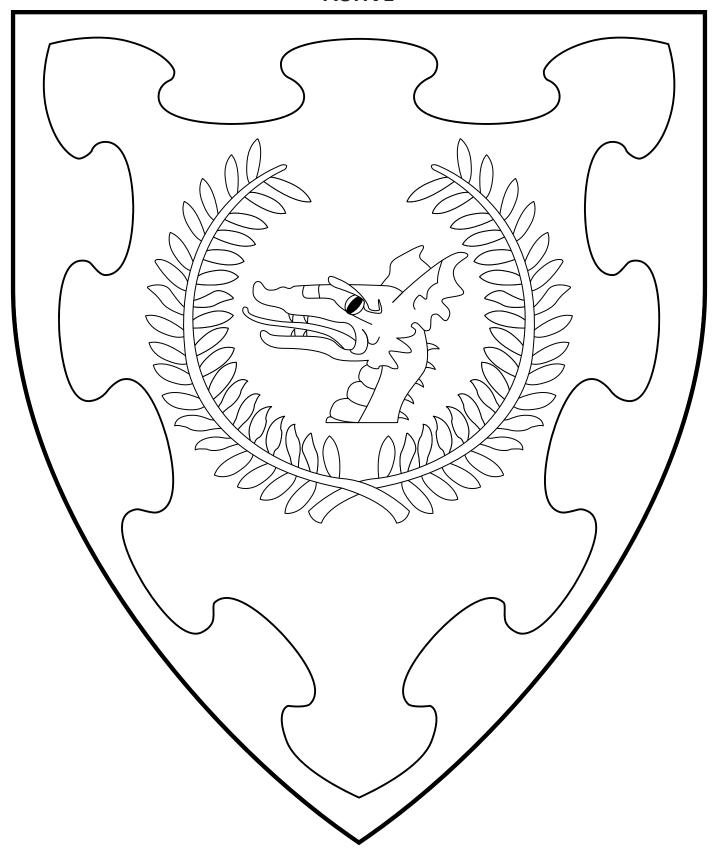

# Barony of Dragon's Mist ACTIVE

Sable, a dragon's head couped within a laurel wreath, a bordure nebuly argent.