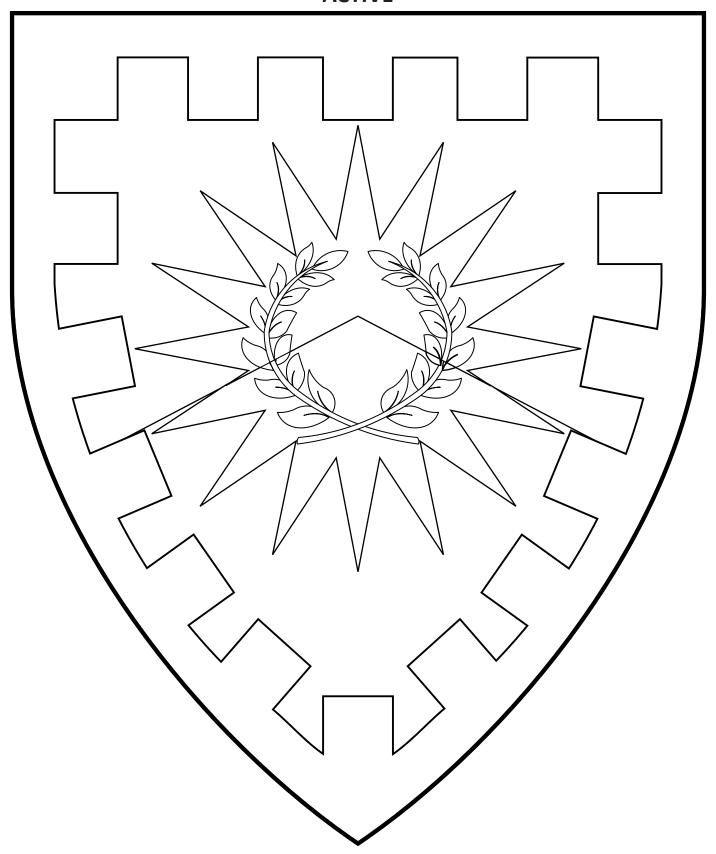

#### **Barony of Vulcanfeldt**ACTIVE

Per chevron gules and Or upon a sun a laurel wreath all counterchanged within a bordure embattled sable.