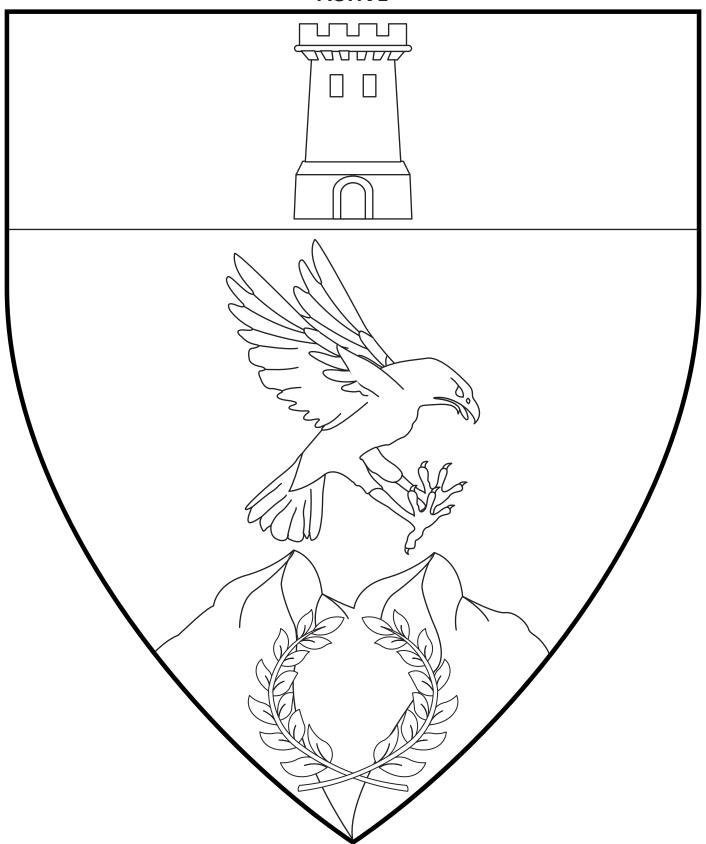

# Shire of Hauksgarðr ACTIVE

Argent, a hawk striking contourny sable, on a mountain of two peaks vert a laurel wreath argent, on a chief sable a tower argent.