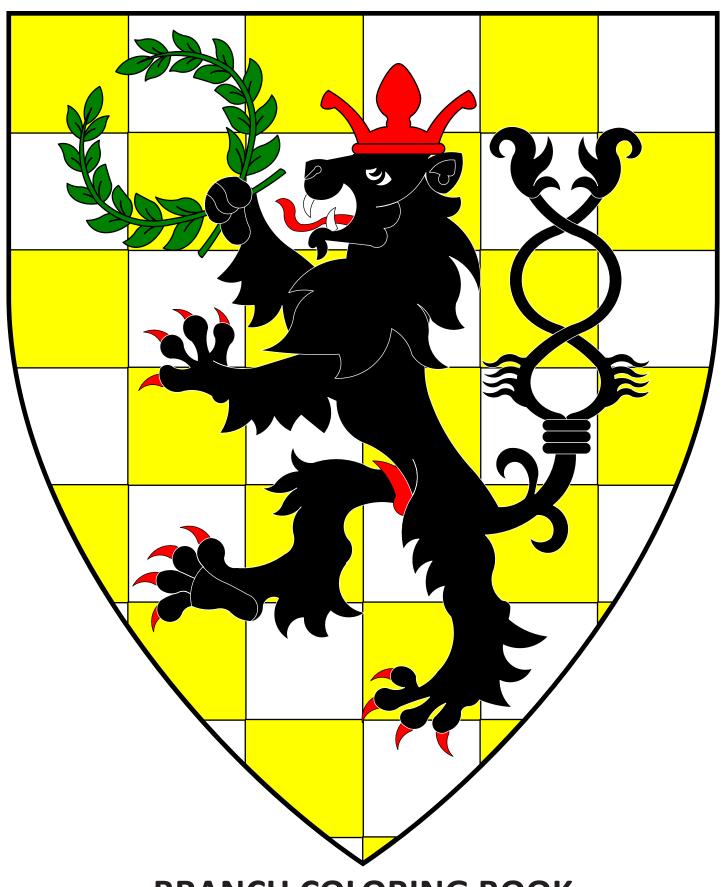

#### Kingdom of An Tir

Checky Or and argent, a lion rampant tail forked and nowed sable, crowned gules, grasping in dexter forepaw a laurel wreath bendwise vert.