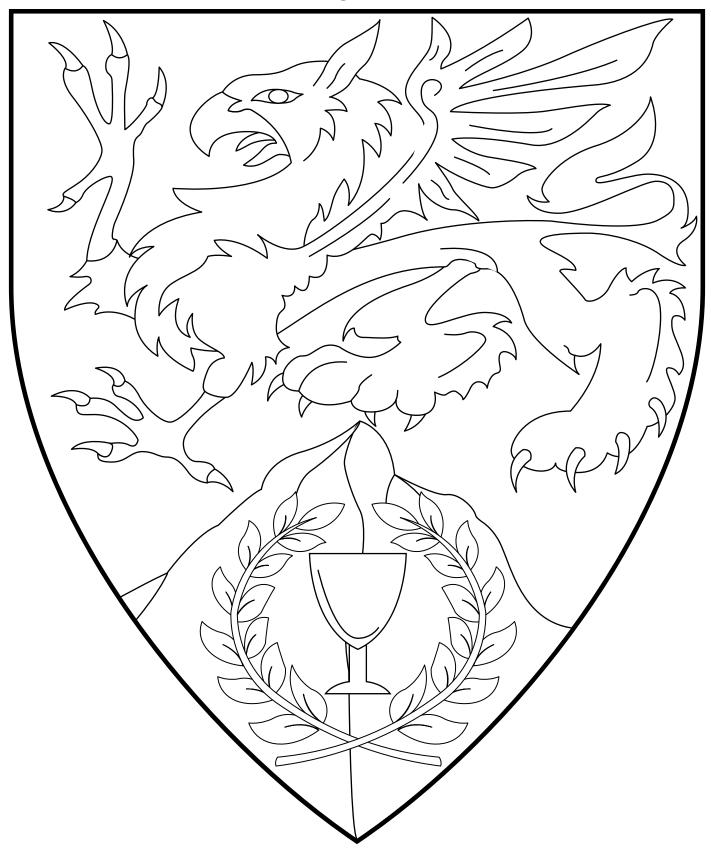

# **Principality of The Summits**ACTIVE

Azure, a gryphon passant and on a mountain argent, a goblet azure within a laurel wreath vert.