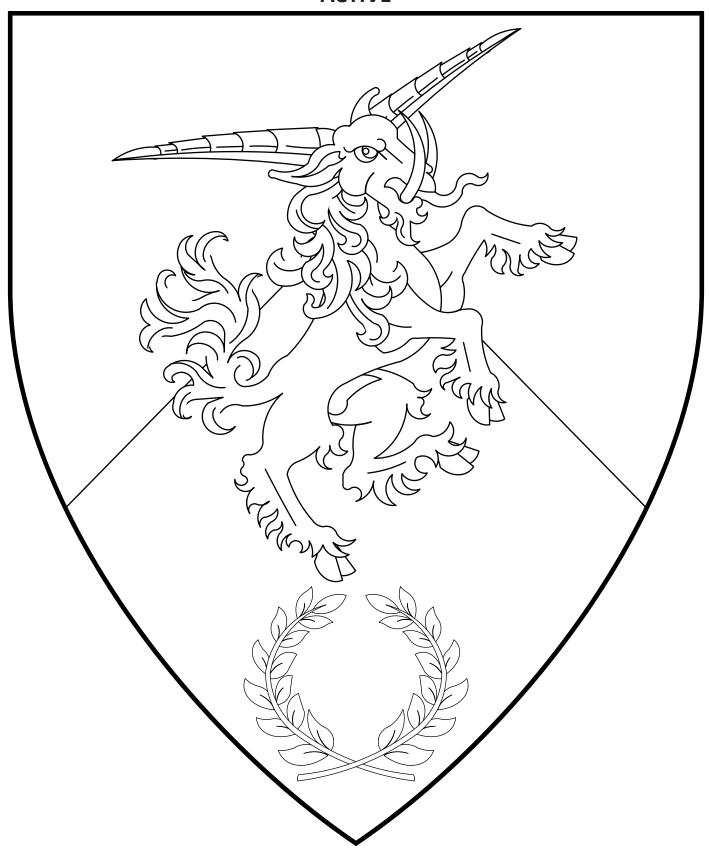

# **Principality of The Summits**ACTIVE

Azure, a gryphon passant and on a mountain argent, a goblet azure within a laurel wreath vert.