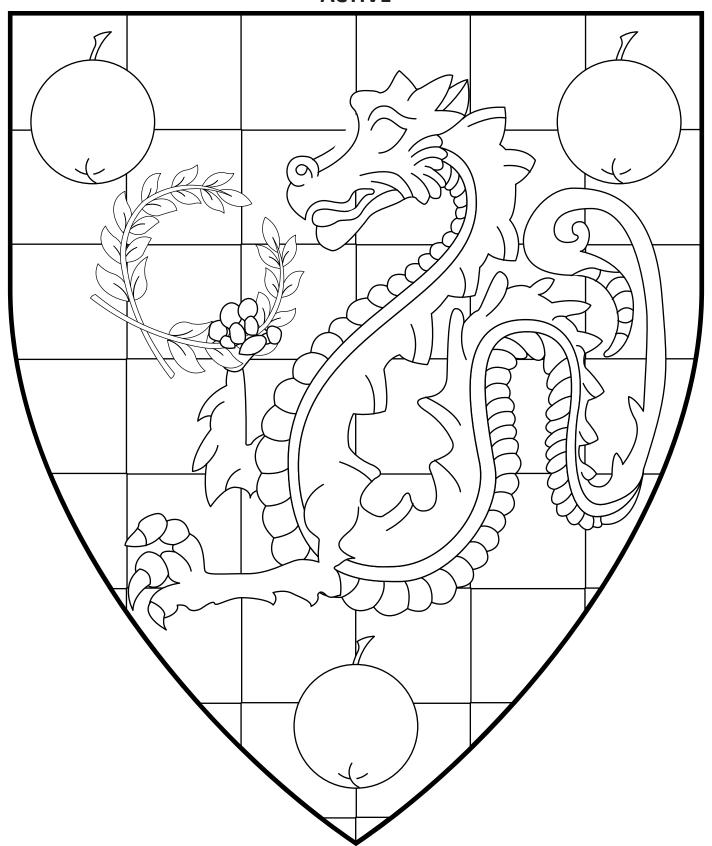

#### **Barony of Dragon's Laire**ACTIVE

Per pale gules and sable, a two-headed dragon displayed Or, grasping dexter forepaw a laurel wreath vert and in sinister forepaw a money bag gules.