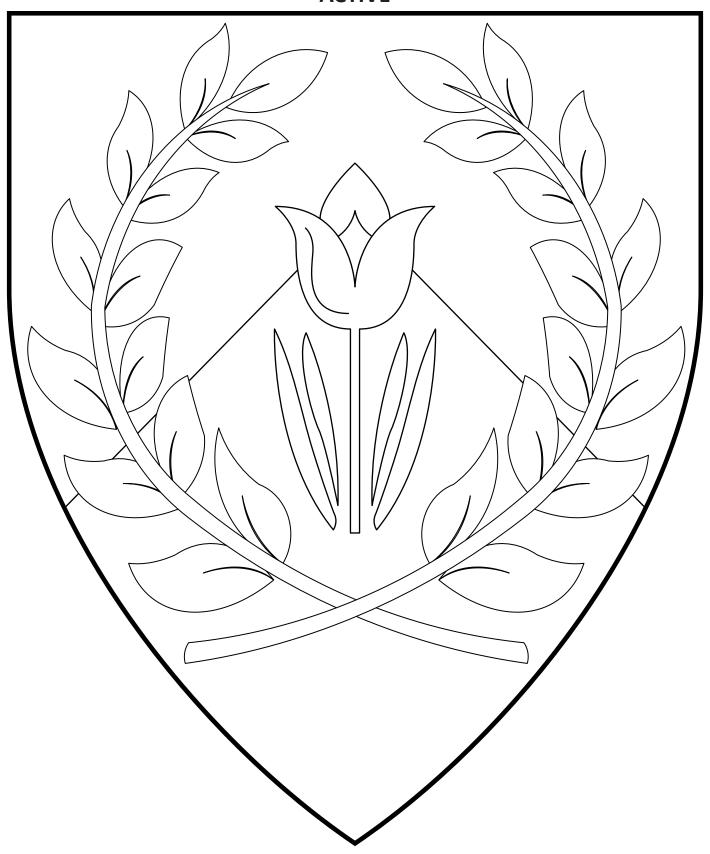

# Shire of Midhaven ACTIVE

Per chevron azure and sable, a tulip slipped and leaved within a laurel wreath argent.