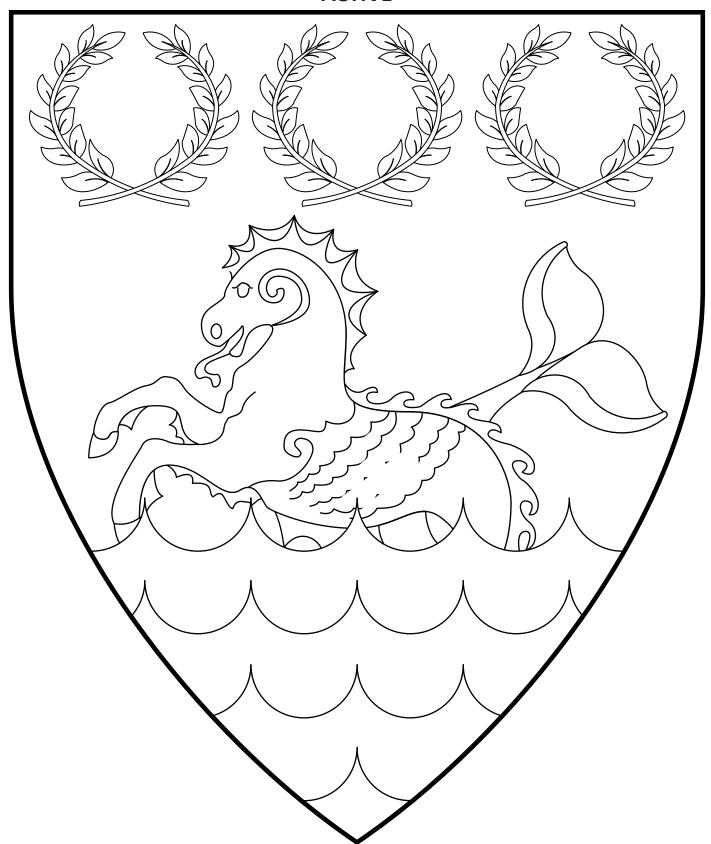

# Barony of Stromgard ACTIVE

Argent, a sea-horse bendwise gules issuant from a base engrailed barry engrailed azure and argent, in chief three laurel wreaths vert.