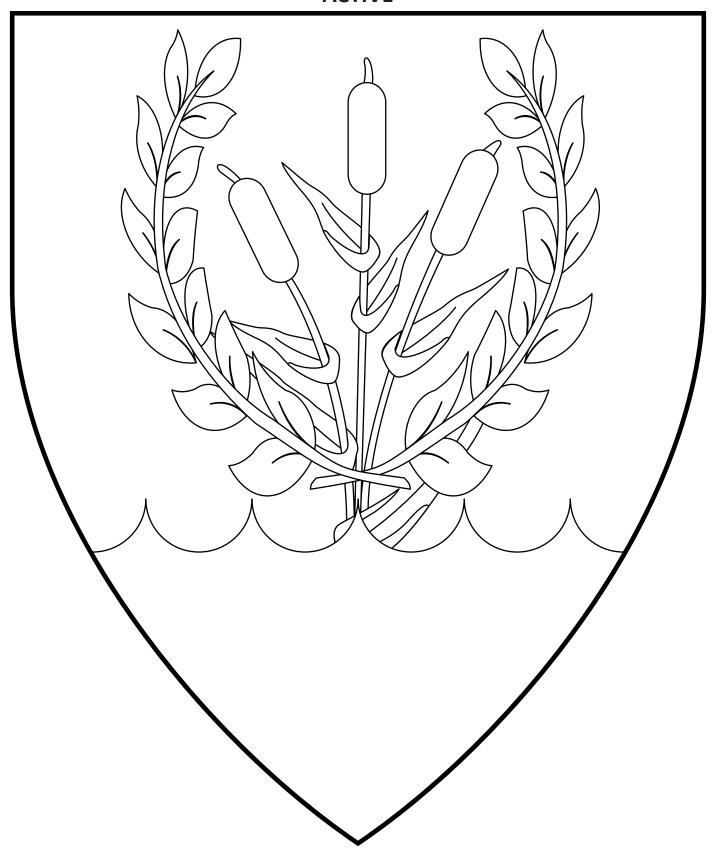

# Shire of River's Bend ACTIVE

Or, a stalk of three cattails proper within and surmounted by a laurel wreath, a base engrailed azure.