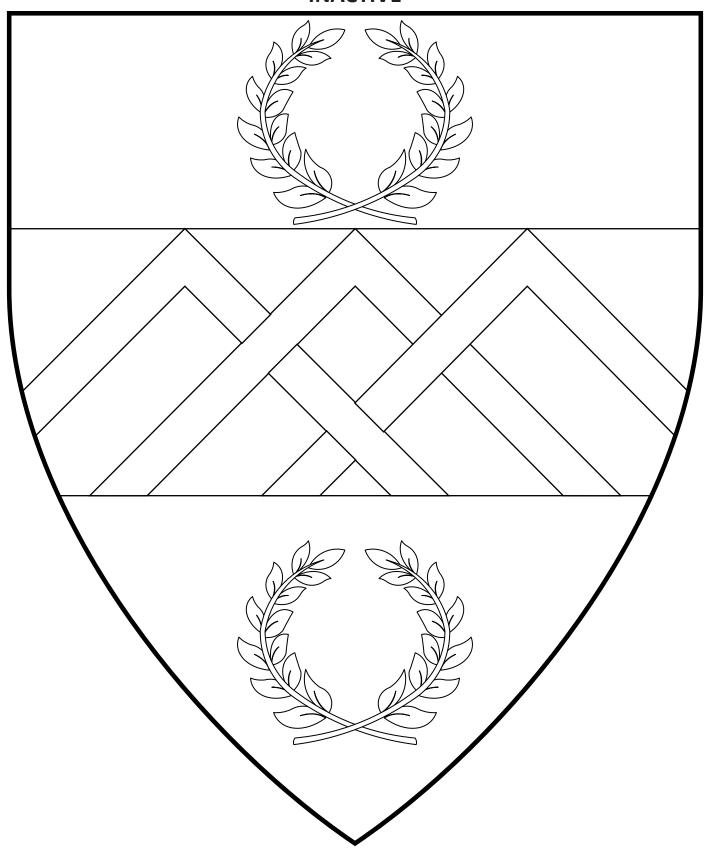

# **Principality of The Summits**ACTIVE

Azure, a gryphon passant and on a mountain argent, a goblet azure within a laurel wreath vert.