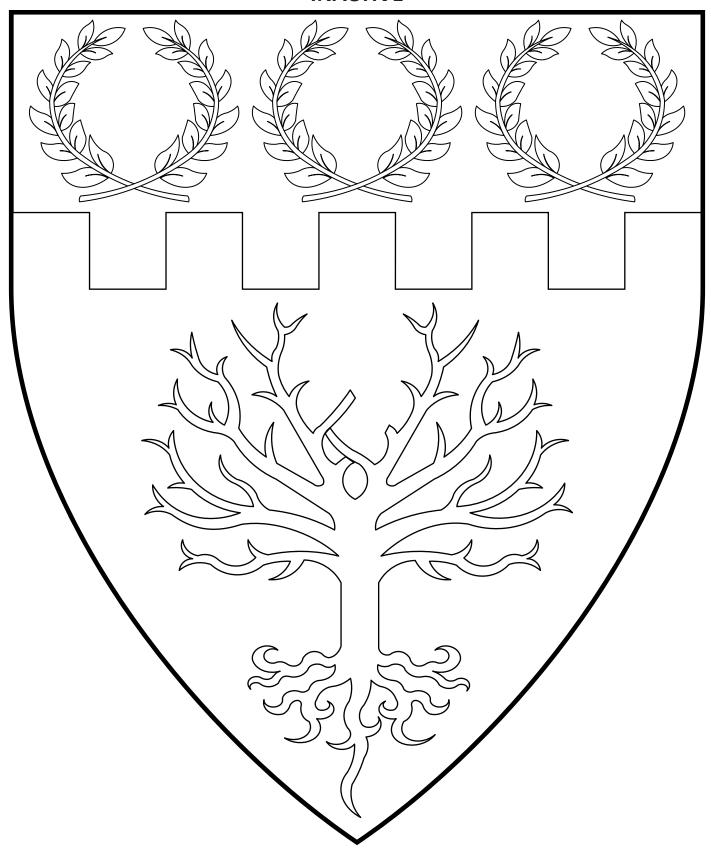

# Shire of Grimwithshire INACTIVE

Argent, a tree blasted and eradicated sable and on a chief embattled gules three laurel wreaths Or.