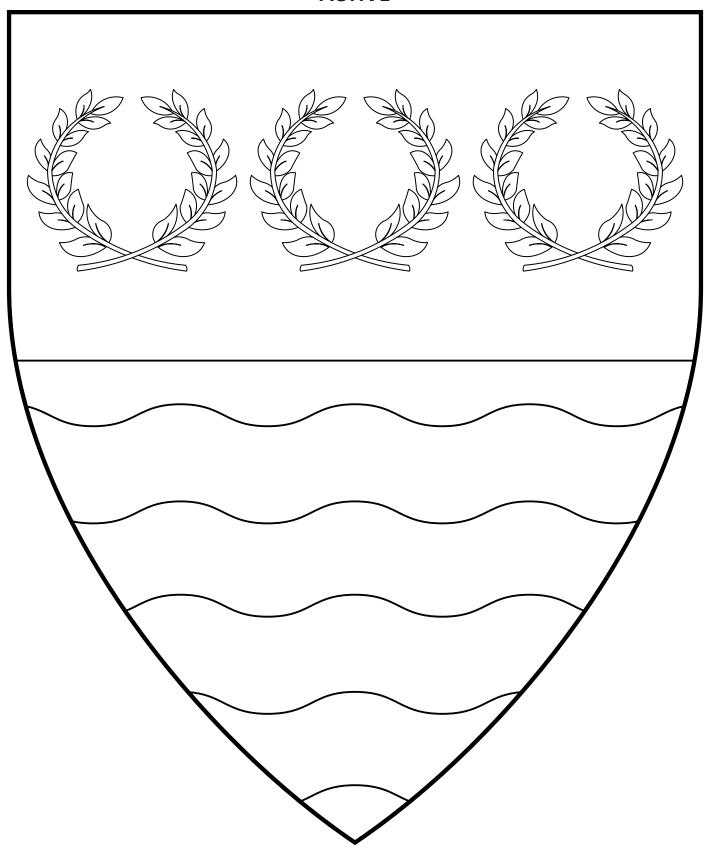

#### **Barony of Aquaterra**ACTIVE

Per fess vert and barry wavy argent and azure, in chief three laurel wreaths argent