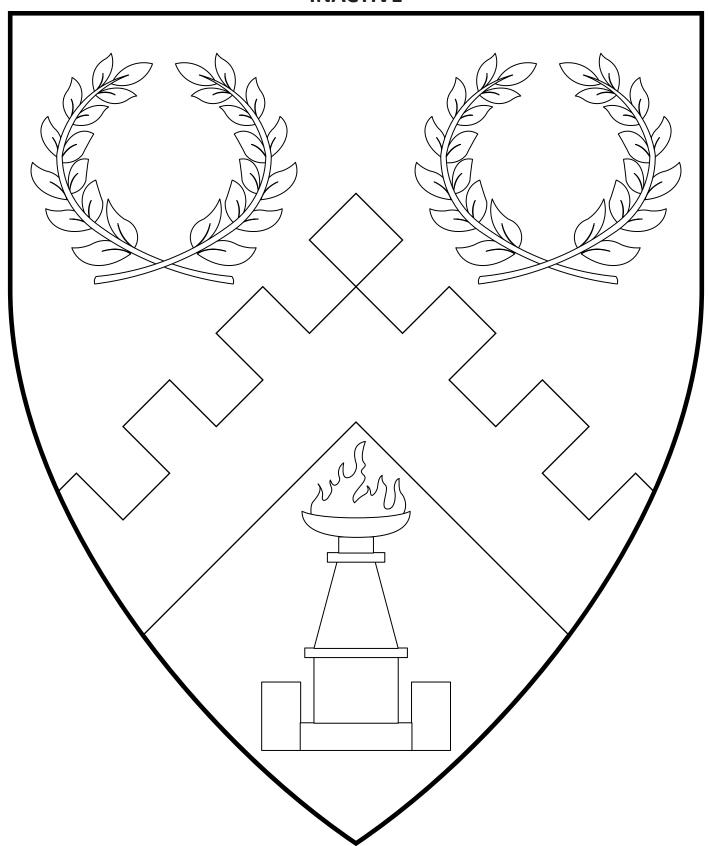

# Port of Crickstow-on-Sea INACTIVE

Or, on a pale between two laurel wreaths azure a beacon Or enflamed proper.