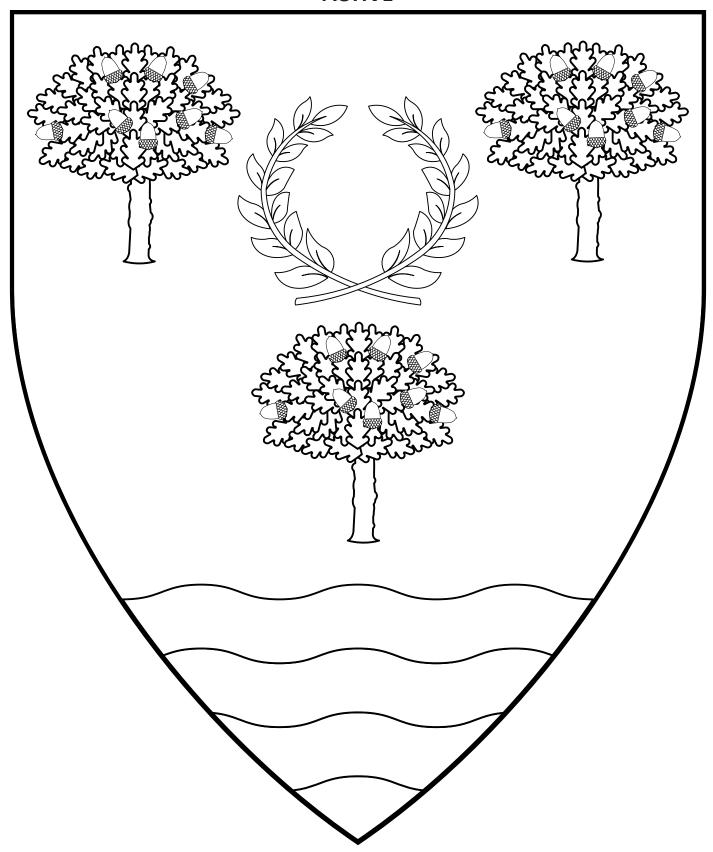

#### **Barony of Wealdsmere**ACTIVE

Or, an oak tree fructed, between in chief a laurel wreath between two oak trees fructed and a ford proper.