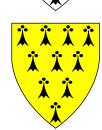

# Barony of Glymm Mere ACTIVE

Azure, goutte d'eau, on a chief rayonny Or, three laurel wreaths vert.