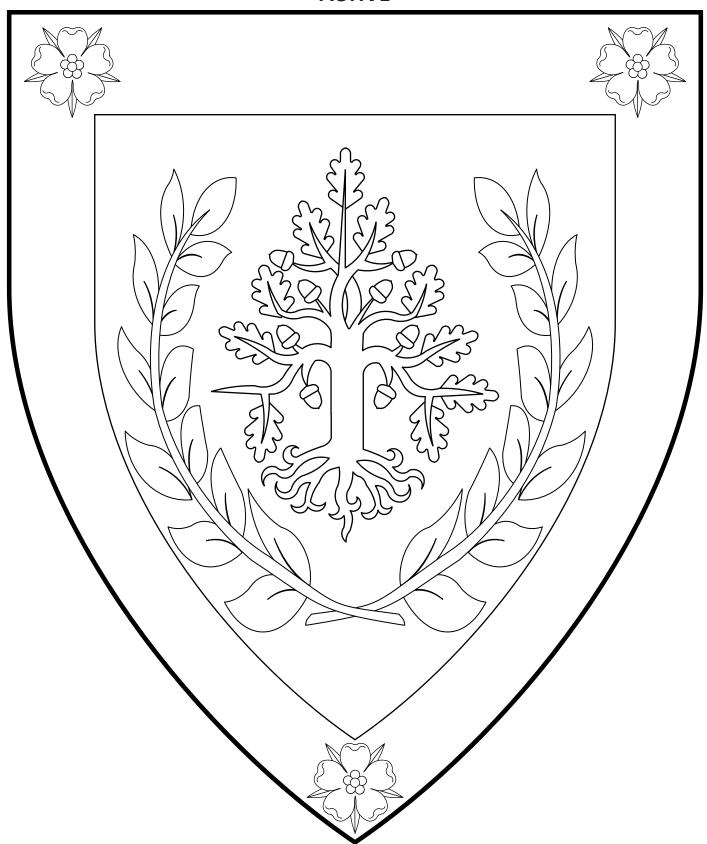

#### **Barony of Wealdsmere**ACTIVE

Or, an oak tree fructed, between in chief a laurel wreath between two oak trees fructed and a ford proper.