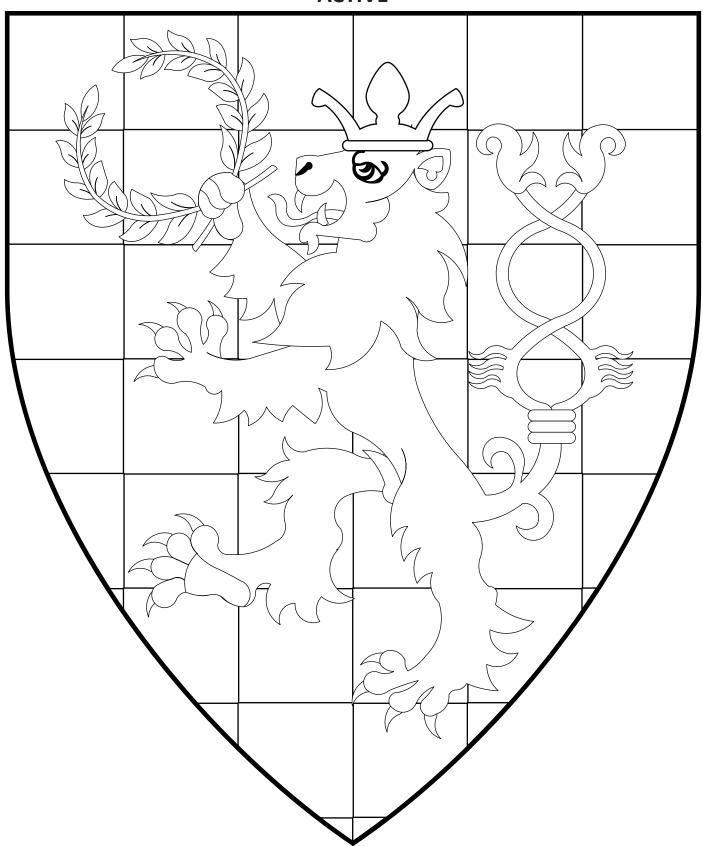

#### Kingdom of An Tir

Checky Or and argent, a lion rampant tail forked and nowed sable, crowned gules, grasping in dexter forepaw a laurel wreath bendwise vert.