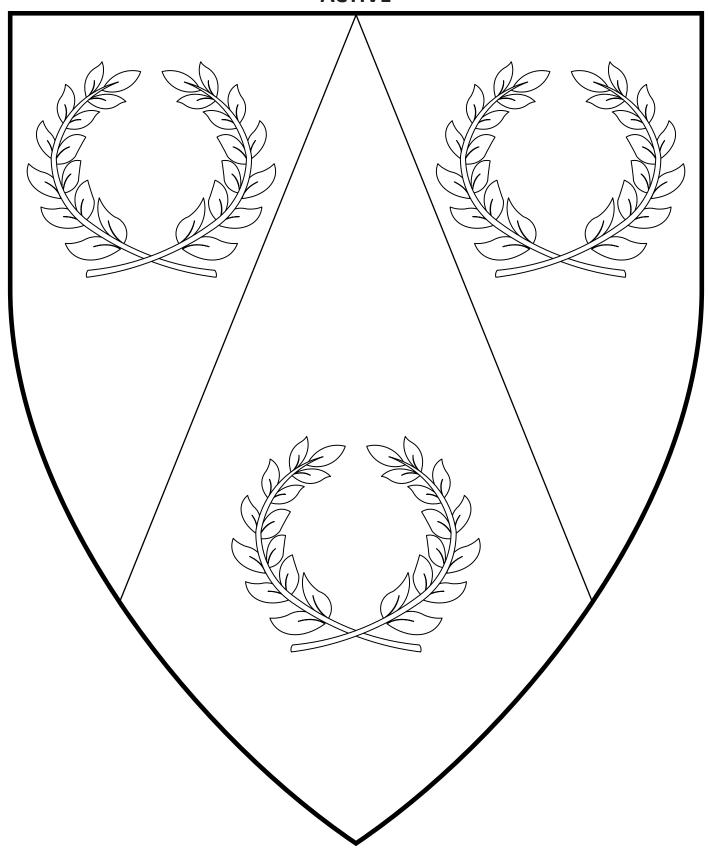

## Shire of Druim Doineann ACTIVE

Per chevron throughout sable and vert, three laurel wreaths argent.