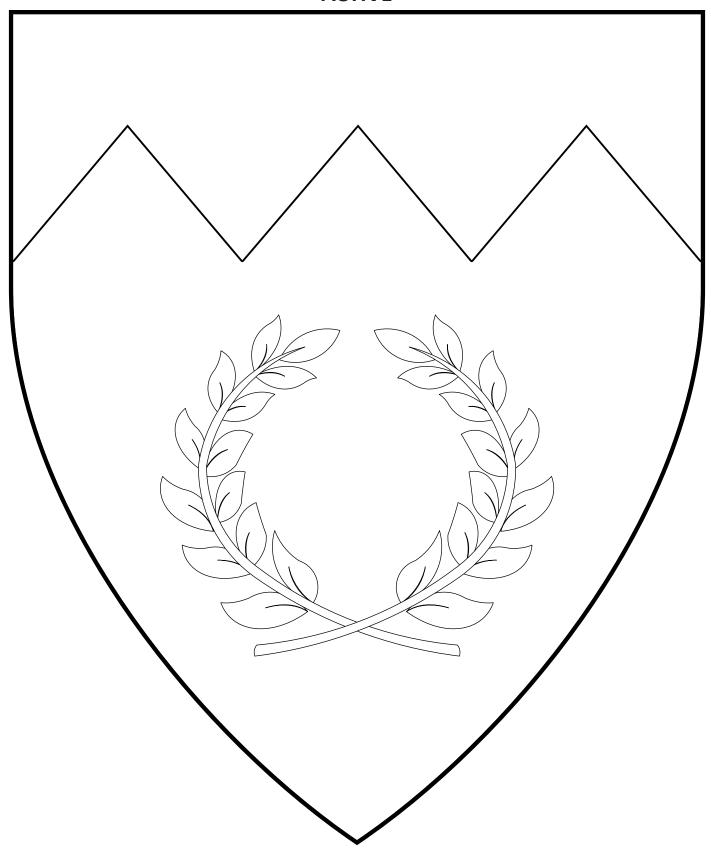

# **Barony of Three Mountains**ACTIVE

Argent, a laurel wreath vert and a chief dancetty of three azure.