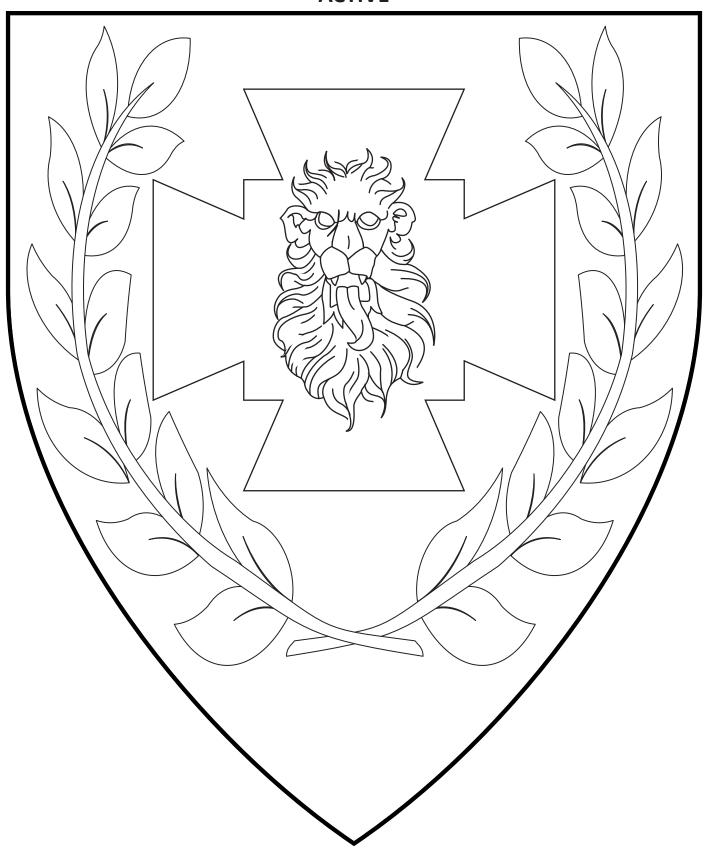

# Shire of Lionadale ACTIVE

Or, on a cross formy quadrate sable within a laurel wreath vert a lion's face Or.