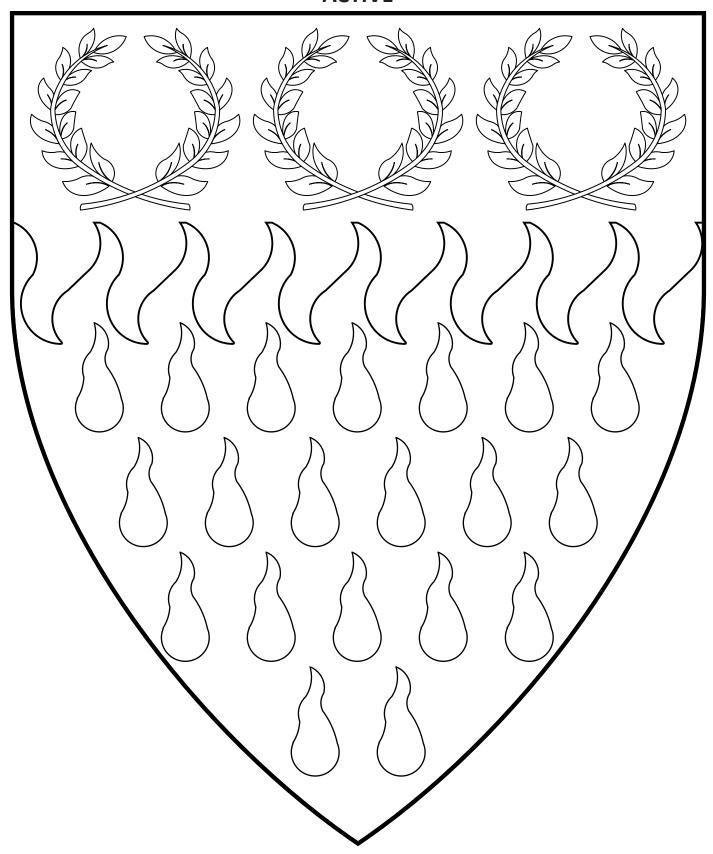

# Barony of Stromgard ACTIVE

Argent, a sea-horse bendwise gules issuant from a base engrailed barry engrailed azure and argent, in chief three laurel wreaths vert.