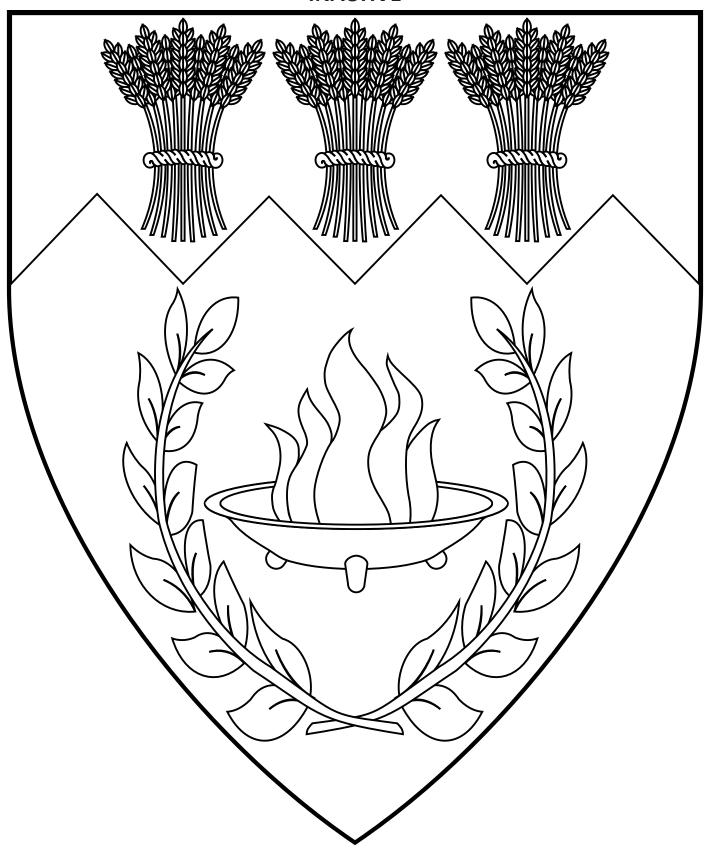

## Shire of Ambergard INACTIVE

Argent, a brazier sable enflamed proper within a laurel wreath on a chief indented gules three garbs Or.