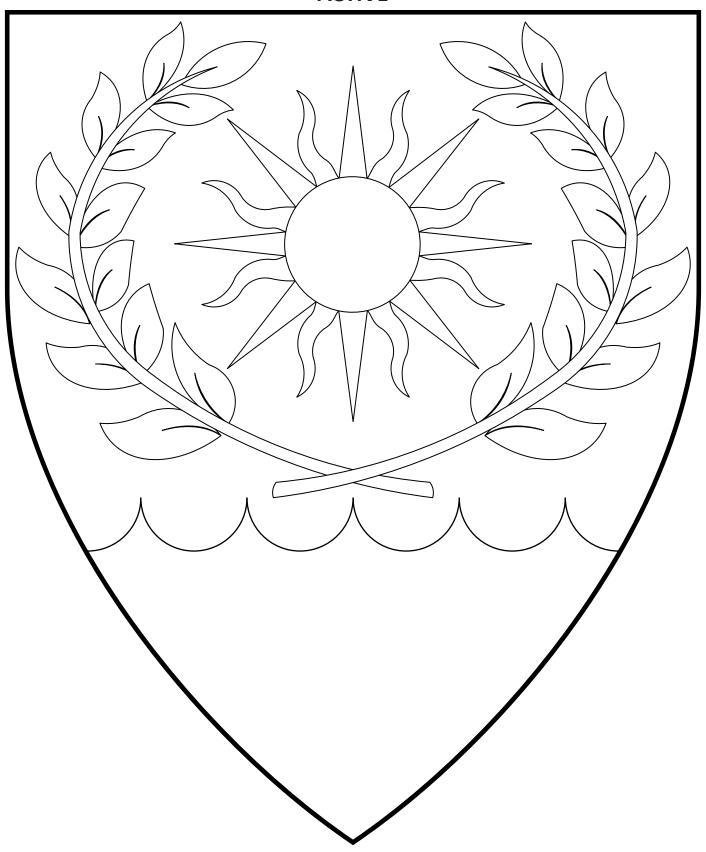

# Shire of Fjordland ACTIVE

Azure, a sun argent within a laurel wreath Or, a base engrailed argent.