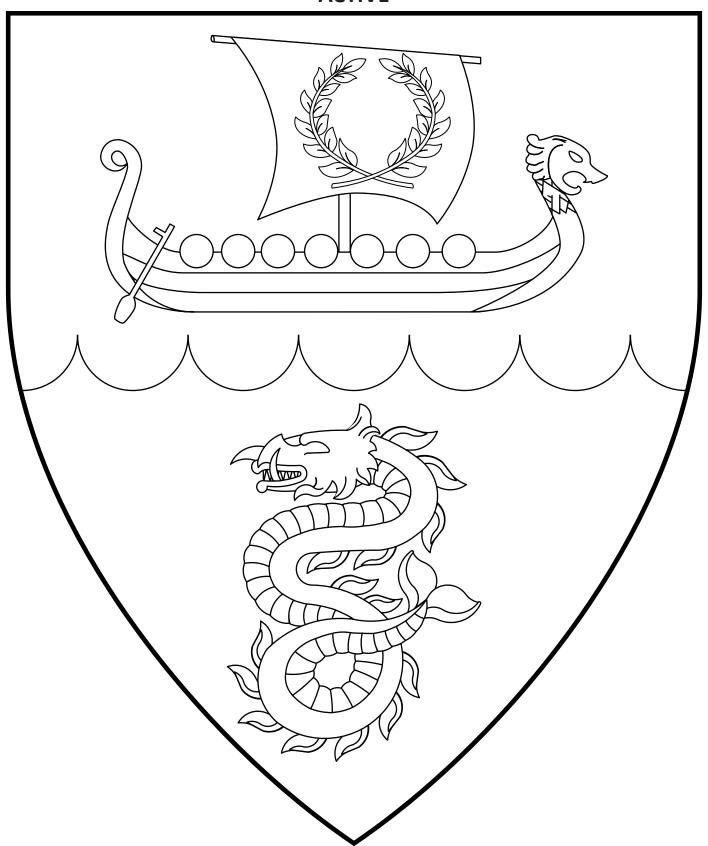

# Shire of Krakafjord ACTIVE

Per fess engrailed argent and vert, in chief a drakkar reversed proper with shields Or and on the sail gules a laurel wreath, in base a sea serpent erect Or.