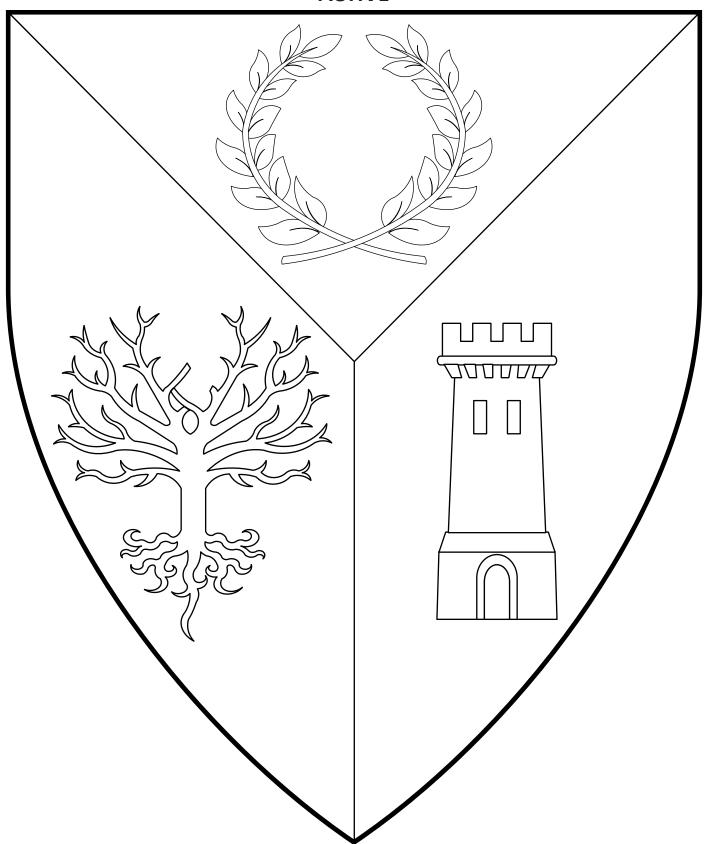

# **Barony of Wastekeep**ACTIVE

Per pall Or, argent and azure, a laurel wreath vert, a tree blasted and eradicated sable, and a grey granite tower proper.